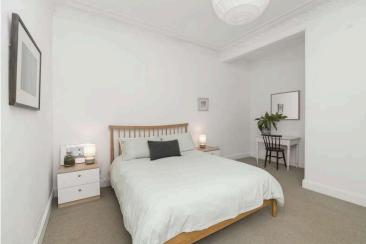

- Reception hallway with a shelved press and walkcupboard storage cupboard.
- Living/dining and kitchen open plan rear facing.
- Kitchen with a range of wall and base units, integrated appliances, and free standing washing machine.
- Useful study room off.
- Pleasant double bedroom south facing to the rear

- of the property, intricate cornicing, and recess wardrobe area.
- Bathroom presented as a shower room comprising WC, wash hand basin, vanity storage, walk in shower and panel radiator.
- · Gas central heating.
- Double glazed sash and case windows.
- Secure entry system.