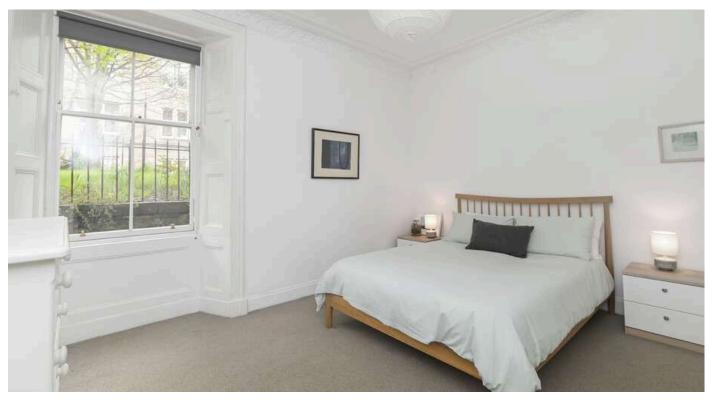

- Reception hallway with a shelved press and walkcupboard storage cupboard.
- Living/dining and kitchen open plan rear facing.
- Kitchen with a range of wall and base units, integrated appliances, and free standing washing machine.
- Useful study room off.
- Pleasant double bedroom south facing to the rear

- of the property, intricate cornicing, and recess wardrobe area.
- Bathroom presented as a shower room comprising WC, wash hand basin, vanity storage, walk in shower and panel radiator.
- · Gas central heating.
- Double glazed sash and case windows.
- Secure entry system.