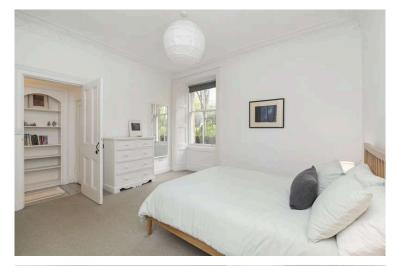

- Reception hallway with a shelved press and walkcupboard storage cupboard.
- Living/dining and kitchen open plan rear facing.
- Kitchen with a range of wall and base units, integrated appliances, and free standing washing machine.
- Useful study room off.
- Pleasant double bedroom south facing to the rear

- of the property, intricate cornicing, and recess wardrobe area.
- Bathroom presented as a shower room comprising WC, wash hand basin, vanity storage, walk in shower and panel radiator.
- · Gas central heating.
- Double glazed sash and case windows.
- Secure entry system.