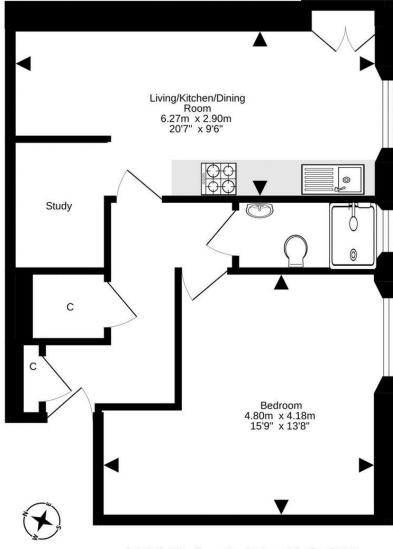

## Price & Viewing

For price and viewing information or further details on this property please contact agent.

EPC Band - D

For details of the total internal floor area, please refer to the property's Home Report. This plan is for illustrative purposes only and should be used as such by a prospective purchaser.

Made with Metropix ©2023

Bruntsfield Office: 103-105 Bruntsfield Place | Edinburgh | EH10 4EQ T: 0131 228 1926 F: 0131 228 9193 Penicuik Office: 20 High Street | Penicuik | EH26 8HW T: 0131 240 3818 F: 01968 676546