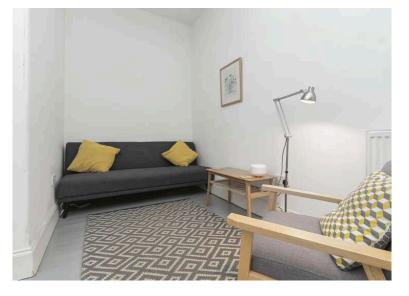

- Reception hallway with a shelved press and walkcupboard storage cupboard.
- Living/dining and kitchen open plan rear facing.
- Kitchen with a range of wall and base units, integrated appliances, and free standing washing machine.
- Useful study room off.
- Pleasant double bedroom south facing to the rear