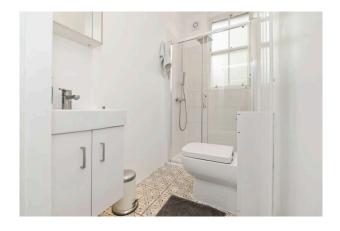

- of the property, intricate cornicing, and recess wardrobe area.
- Bathroom presented as a shower room comprising WC, wash hand basin, vanity storage, walk in shower and panel radiator.
- · Gas central heating.
- Double glazed sash and case windows.
- Secure entry system.