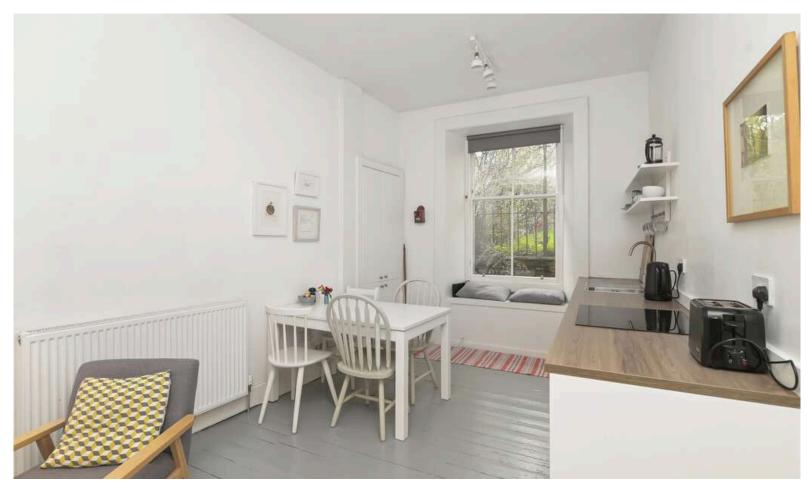

- Reception hallway with a shelved press and walkcupboard storage cupboard.
- Living/dining and kitchen open plan rear facing.
- Kitchen with a range of wall and base units, integrated appliances, and free standing washing machine.
- Useful study room off.
- Pleasant double bedroom south facing to the rear