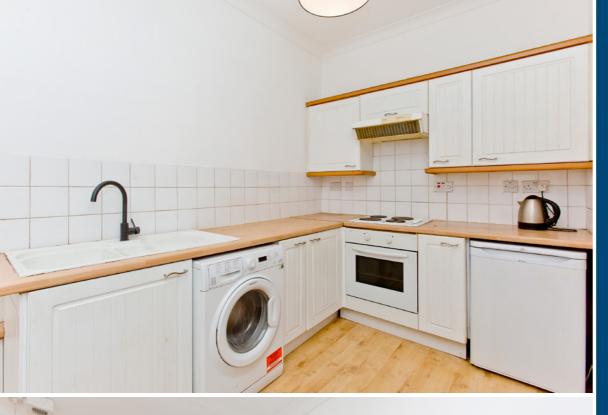

### Features

- Well-presented upper flat
- Part of a traditional building
- In the Tranent conservation area
- Neutral interiors throughout
- Welcoming vestibule and hall
- Living/dining room with feature fireplace
- Well-appointed breakfasting kitchen
- Bright and spacious double bedroom
- Versatile second bedroom
- versacite second bedroom
- 3pc bathroom with over-bath shower
- Floored attic with window, electricity and access ladder in hallway
- Secure private residents' parking
- Gas central heating and double glazing

"...Well-appointed breakfasting kitchen, bright and spacious double bedroom and a versatile second bedroom..."