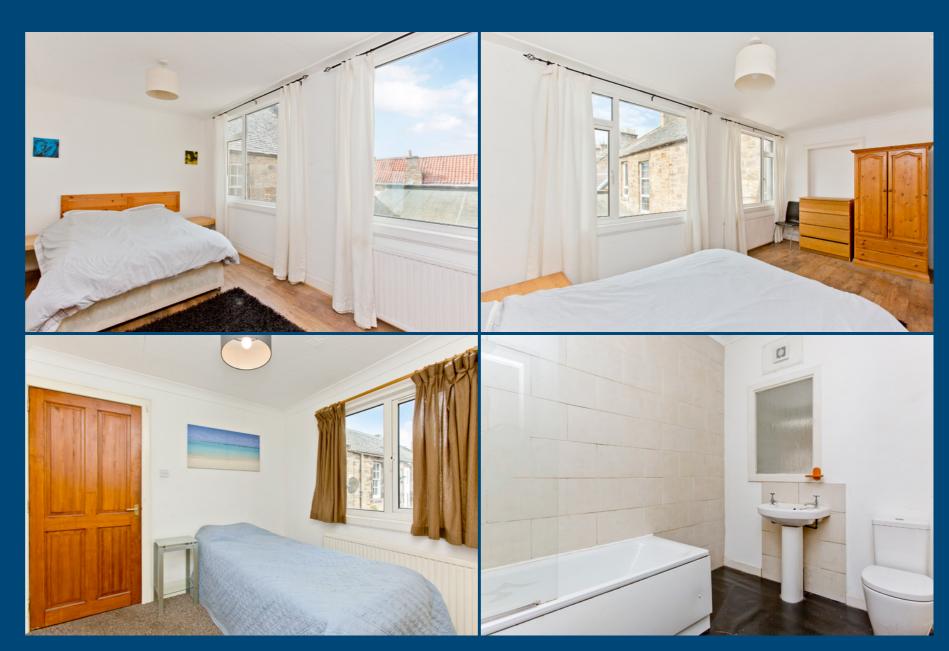

# 107 HIGH STREET

A traditional, two-bedroom, upper flat located on Tranent's High Street, just a stone's throw from excellent amenities and transport links. The property offers bright and airy accommodation, and is decorated throughout in crisp neutral hues, which allows new buyers to easily add their own style. It is a versatile home that comes with residents' parking as well. The property will certainly appeal to commuting professionals, first-time buyers, and young families alike.

### Features

- Well-presented upper flat
- Part of a traditional building
- In the Tranent conservation area
- Neutral interiors throughout
- Welcoming vestibule and hall
- Living/dining room with feature fireplace
- Well-appointed breakfasting kitchen
- Bright and spacious double bedroom
- Versatile second bedroom
- versacite second bedroom
- 3pc bathroom with over-bath shower
- Floored attic with window, electricity and access ladder in hallway
- Secure private residents' parking
- Gas central heating and double glazing

"...Well-appointed breakfasting kitchen, bright and spacious double bedroom and a versatile second bedroom..."