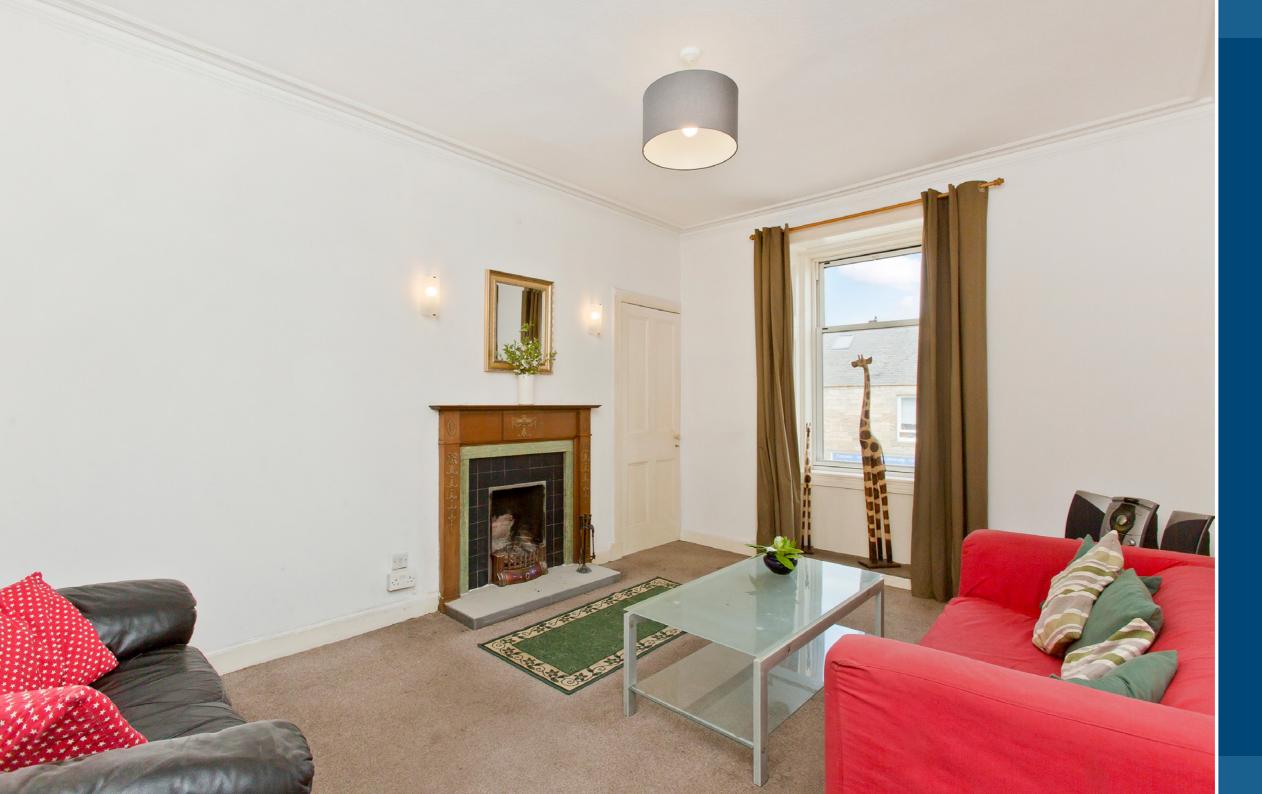

### Features

- Well-presented upper flat
- Part of a traditional building
- In the Tranent conservation area
- Neutral interiors throughout
- Welcoming vestibule and hall
- Living/dining room with feature fireplace
- Well-appointed breakfasting kitchen
- Bright and spacious double bedroom
- Versatile second bedroom
- versacite second bedroom
- 3pc bathroom with over-bath shower
- Floored attic with window, electricity and access ladder in hallway
- Secure private residents' parking
- Gas central heating and double glazing