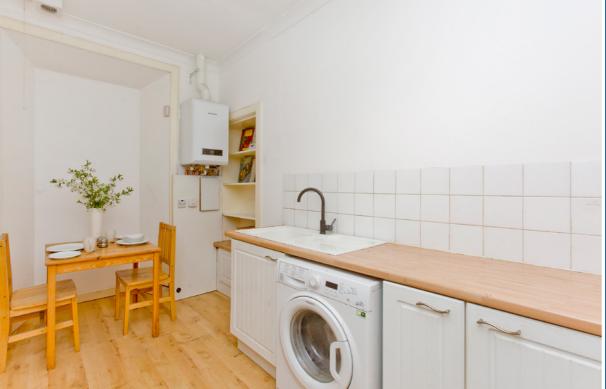

### Features

- Well-presented upper flat
- Part of a traditional building
- In the Tranent conservation area
- Neutral interiors throughout
- Welcoming vestibule and hall
- Living/dining room with feature fireplace
- Well-appointed breakfasting kitchen
- Bright and spacious double bedroom
- Versatile second bedroom
- versacite second bedroom
- 3pc bathroom with over-bath shower
- Floored attic with window, electricity and access ladder in hallway
- Secure private residents' parking
- Gas central heating and double glazing

"...Well-appointed breakfasting kitchen, bright and spacious double bedroom and a versatile second bedroom..."