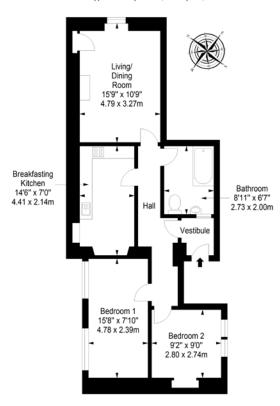

#### First Floor Approx. 62.6 sq. metres (673.8 sq. feet)

Total area: approx. 62.6 sq. metres (673.8 sq. feet)