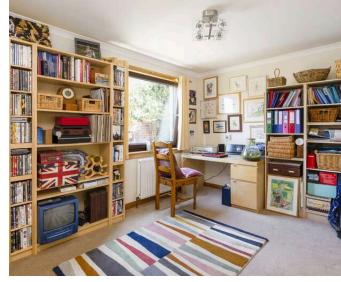

- Entrance vestibule
- Hallway with store cupboard and stairs to the upper level
- Ground floor WC
- Living room with front facing window providing stunning views
- Split level landing with walk-in storage and stairs to the upper level
- Bedroom five/office with side facing window
- Open plan family room and dining area with patio doors