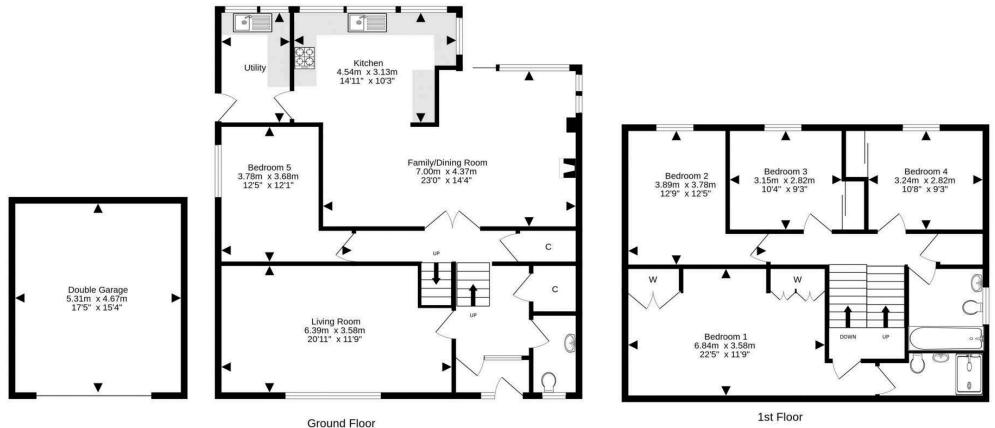

- Entrance vestibule
- Hallway with store cupboard and stairs to the upper level
- Ground floor WC
- Living room with front facing window providing stunning views
- Split level landing with walk-in storage and stairs to the upper level
- Bedroom five/office with side facing window
- Open plan family room and dining area with patio doors

leading to a covered garden seating area

- Beautifully fitted kitchen area with a range of units providing pull out and carousel storage, solid wood worktops, dual fuel Range Master cooker with stainless steel splashback, double extractor, integrated dishwasher, and a plumbed American style fridge freezer
- Utility room with base and wall units, washing machine and tumble dryer

- Main bedroom providing wonderful views to the front, built-in wardrobes with overhead storage
- Superb en-suite shower room with double shower base with raindrop shower, wc and sink with vanity unit, and towel radiator
- Top landing with ladder loft access (part floored with light), and an airing cupboard
- Bedroom two and three with fitted wardrobes
- Bedroom four with rear facing window
- Family bathroom with underfloor heating, jacuzzi bath with raindrop shower over, body jets and shower attachment, wc and sink with fitted vanity unit
- Gas central heating and double glazing
- Mature private gardens providing a lovely quiet space for relaxation and entertaining with outside power and lighting.
- Driveway for off street parking and Detached double garage with up and over electric door, light, power, and water

Price & Viewing For price and viewing information or further details on this property please contact agent

EPC Band - C

For details of the total internal floor area, please refer to the property's Home Report. This plan is for illustrative purposes only and should be used as such by a prospective purchaser. Made with Metropix ©2023