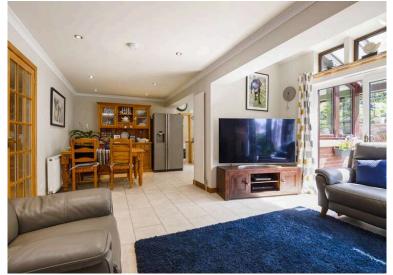

leading to a covered garden seating area

- Beautifully fitted kitchen area with a range of units providing pull out and carousel storage, solid wood worktops, dual fuel Range Master cooker with stainless steel splashback, double extractor, integrated dishwasher, and a plumbed American style fridge freezer
- Utility room with base and wall units, washing machine and tumble dryer