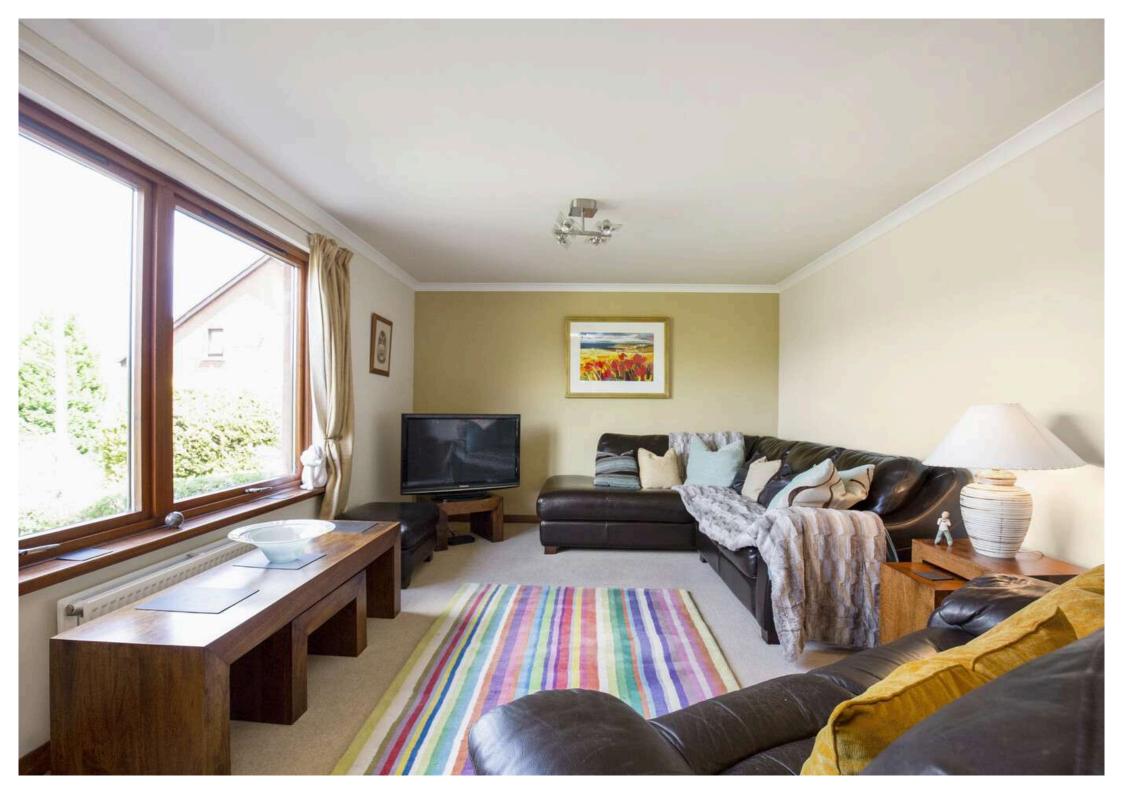

- Entrance vestibule
- Hallway with store cupboard and stairs to the upper level
- Ground floor WC
- Living room with front facing window providing stunning views
- Split level landing with walk-in storage and stairs to the upper level
- Bedroom five/office with side facing window
- Open plan family room and dining area with patio doors