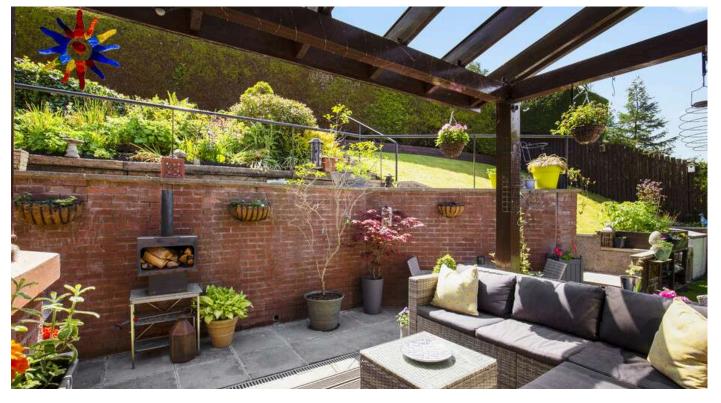

leading to a covered garden seating area

- Beautifully fitted kitchen area with a range of units providing pull out and carousel storage, solid wood worktops, dual fuel Range Master cooker with stainless steel splashback, double extractor, integrated dishwasher, and a plumbed American style fridge freezer
- Utility room with base and wall units, washing machine and tumble dryer

- Main bedroom providing wonderful views to the front, built-in wardrobes with overhead storage
- Superb en-suite shower room with double shower base with raindrop shower, wc and sink with vanity unit, and towel radiator
- Top landing with ladder loft access (part floored with light), and an airing cupboard
- Bedroom two and three with fitted wardrobes
- Bedroom four with rear facing window
- Family bathroom with underfloor heating, jacuzzi bath with raindrop shower over, body jets and shower attachment, wc and sink with fitted vanity unit
- Gas central heating and double glazing
- Mature private gardens providing a lovely quiet space for relaxation and entertaining with outside power and lighting.
- Driveway for off street parking and Detached double garage with up and over electric door, light, power, and water