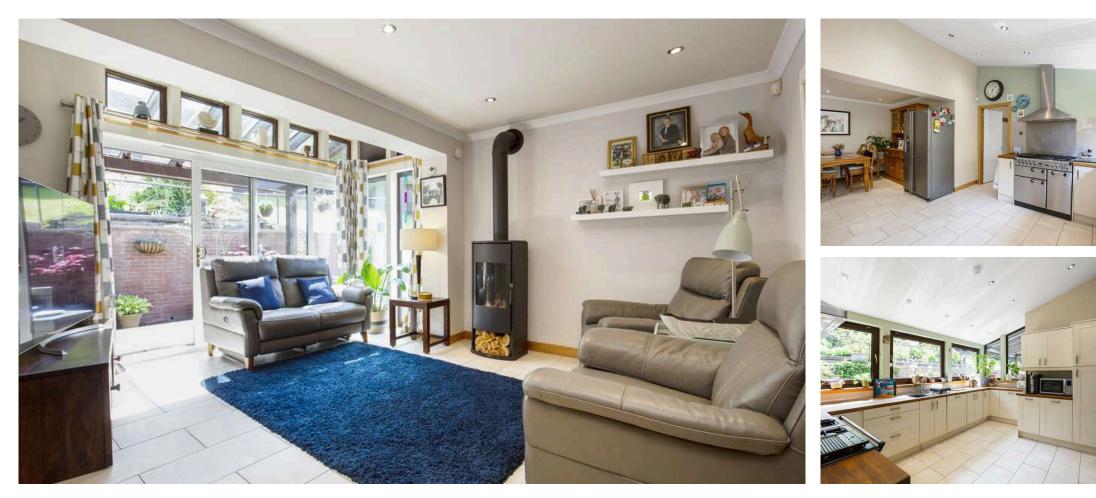

- Entrance vestibule
- Hallway with store cupboard and stairs to the upper level
- Ground floor WC
- Living room with front facing window providing stunning views
- Split level landing with walk-in storage and stairs to the upper level
- Bedroom five/office with side facing window
- Open plan family room and dining area with patio doors

leading to a covered garden seating area

- Beautifully fitted kitchen area with a range of units providing pull out and carousel storage, solid wood worktops, dual fuel Range Master cooker with stainless steel splashback, double extractor, integrated dishwasher, and a plumbed American style fridge freezer
- Utility room with base and wall units, washing machine and tumble dryer