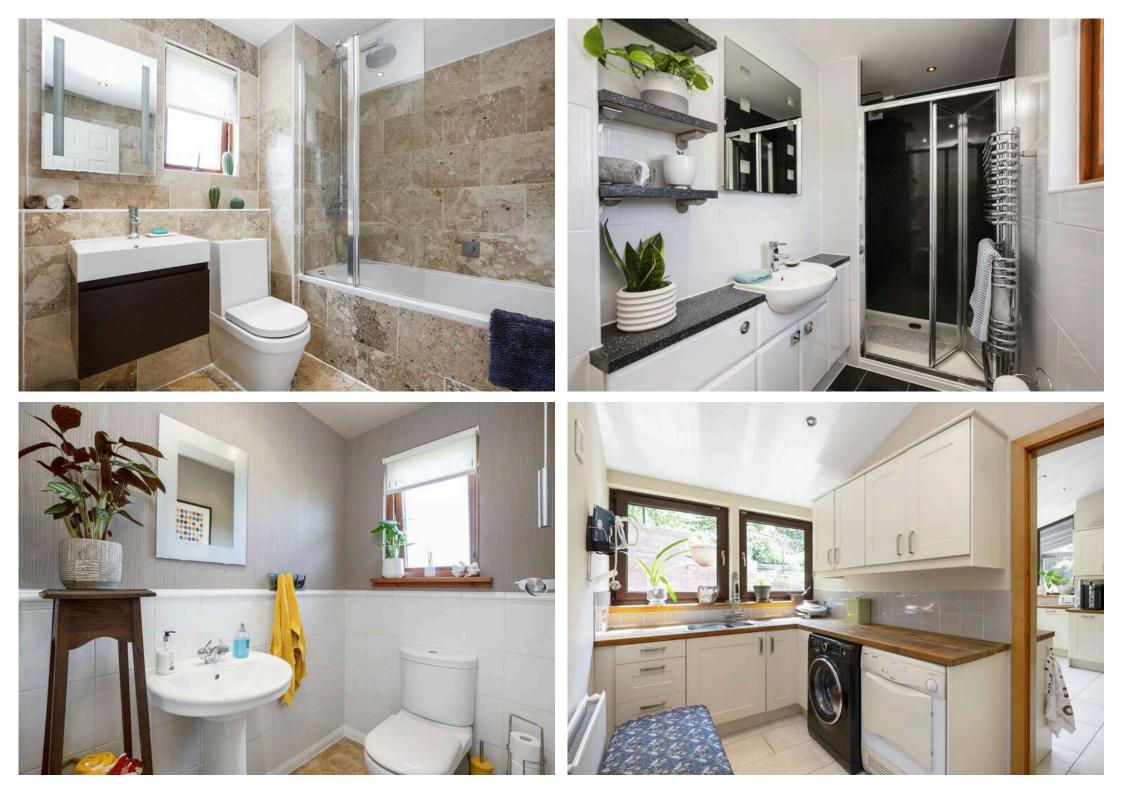

- Main bedroom providing wonderful views to the front, built-in wardrobes with overhead storage
- Superb en-suite shower room with double shower base with raindrop shower, wc and sink with vanity unit, and towel radiator
- Top landing with ladder loft access (part floored with light), and an airing cupboard
- Bedroom two and three with fitted wardrobes
- Bedroom four with rear facing window
- Family bathroom with underfloor heating, jacuzzi bath with raindrop shower over, body jets and shower attachment, wc and sink with fitted vanity unit
- Gas central heating and double glazing
- Mature private gardens providing a lovely quiet space for relaxation and entertaining with outside power and lighting.
- Driveway for off street parking and Detached double garage with up and over electric door, light, power, and water