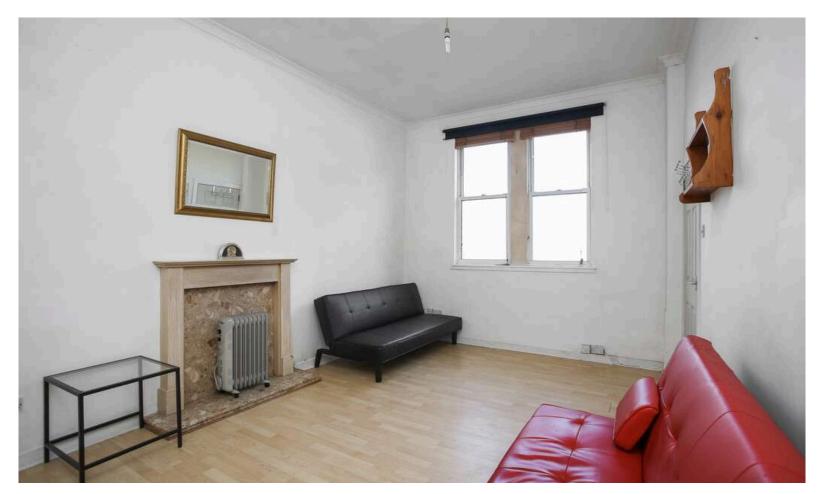

- Entrance vestibule.
- Bright and spacious living/dining room, front facing, sofas included in the sale.
- Kitchen equipped with a range of wall and base units, with the free standing white goods included.
- Rear facing double bedroom with sash and case window and a door accessing the shared

## Extras

The white goods in the kitchen appliances, sofas, double bed, blinds and fitted floor coverings are included.