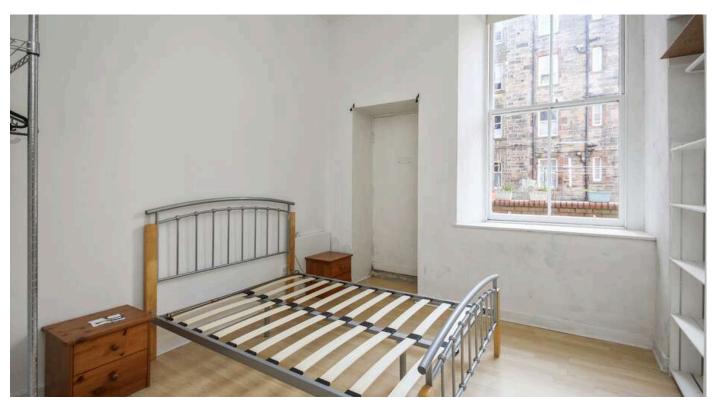

- Entrance vestibule.
- Bright and spacious living/dining room, front facing, sofas included in the sale.
- Kitchen equipped with a range of wall and base units, with the free standing white goods included.
- Rear facing double bedroom with sash and case window and a door accessing the shared

- communal patio and gardens. The double bed is included in the sale.
- Bathroom comprising WC, wash hand basin and shower cubicle, hatch to small storage and water tank.
- · Mixed glazing.
- · Communal area to the rear.
- · On street parking.

## Extras

The white goods in the kitchen appliances, sofas, double bed, blinds and fitted floor coverings are included.