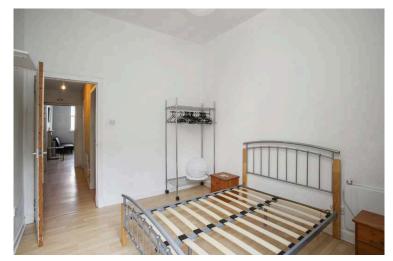

- Entrance vestibule.
- Bright and spacious living/dining room, front facing, sofas included in the sale.
- Kitchen equipped with a range of wall and base units, with the free standing white goods included.
- Rear facing double bedroom with sash and case window and a door accessing the shared

- communal patio and gardens. The double bed is included in the sale.
- Bathroom comprising WC, wash hand basin and shower cubicle, hatch to small storage and water tank.
- · Mixed glazing.
- · Communal area to the rear.
- · On street parking.

## Extras

The white goods in the kitchen appliances, sofas, double bed, blinds and fitted floor coverings are included.