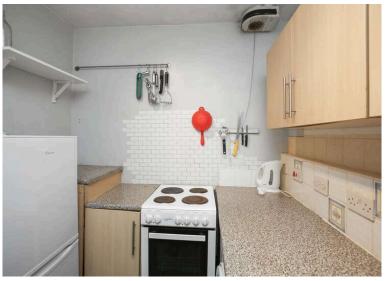

- Entrance vestibule.
- Bright and spacious living/dining room, front facing, sofas included in the sale.
- Kitchen equipped with a range of wall and base units, with the free standing white goods included.
- Rear facing double bedroom with sash and case window and a door accessing the shared

## Extras

The white goods in the kitchen appliances, sofas, double bed, blinds and fitted floor coverings are included.