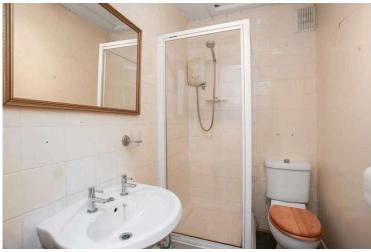

- communal patio and gardens. The double bed is included in the sale.
- Bathroom comprising WC, wash hand basin and shower cubicle, hatch to small storage and water tank.
- · Mixed glazing.
- · Communal area to the rear.
- · On street parking.