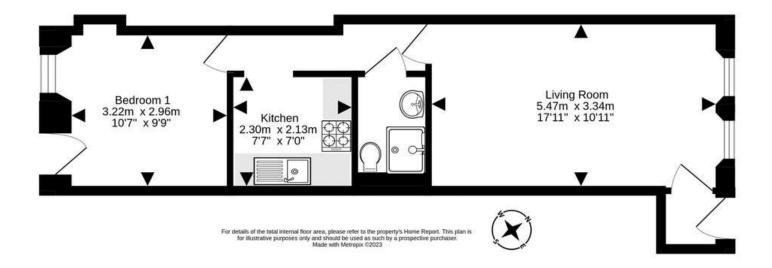

- Entrance vestibule.
- Bright and spacious living/dining room, front facing, sofas included in the sale.
- Kitchen equipped with a range of wall and base units, with the free standing white goods included.
- Rear facing double bedroom with sash and case window and a door accessing the shared

- communal patio and gardens. The double bed is included in the sale.
- Bathroom comprising WC, wash hand basin and shower cubicle, hatch to small storage and water tank.
- · Mixed glazing.
- · Communal area to the rear.
- · On street parking.