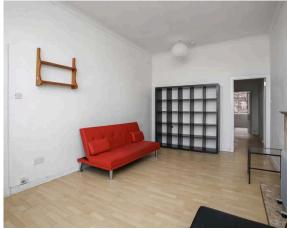

- Entrance vestibule.
- Bright and spacious living/dining room, front facing, sofas included in the sale.
- Kitchen equipped with a range of wall and base units, with the free standing white goods included.
- Rear facing double bedroom with sash and case window and a door accessing the shared

## Extras

The white goods in the kitchen appliances, sofas, double bed, blinds and fitted floor coverings are included.