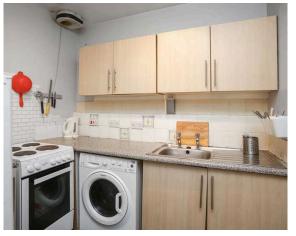

- Entrance vestibule.
- Bright and spacious living/dining room, front facing, sofas included in the sale.
- Kitchen equipped with a range of wall and base units, with the free standing white goods included.
- Rear facing double bedroom with sash and case window and a door accessing the shared

## Extras

The white goods in the kitchen appliances, sofas, double bed, blinds and fitted floor coverings are included.