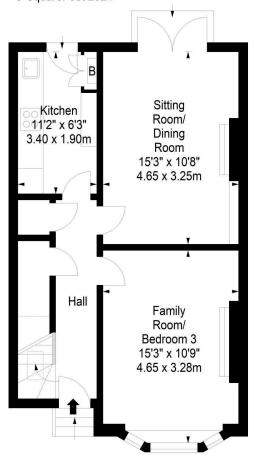

## Cowan Road, Edinburgh, EH11 1RL

Approx. Gross Internal Area 909 Sq Ft - 84.45 Sq M For identification only. Not to scale. © SquareFoot 2024

Ground Floor First Floor

DX ED 92, Edinburgh E-mail: property@blaircadell.com www.blaircadell.com