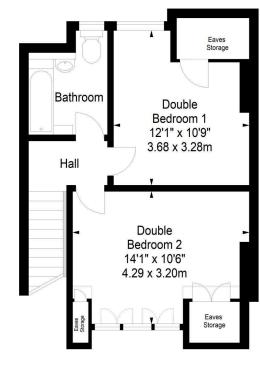

The accomodation comprises of a lovely lounge featuring a decorative fireplace that could also easily be used as a third bedroom. Galley kitchen fitted with a range of floor and wall mounted units, gas hob and electric oven and integrated appliances included in the sale. A second living room/dining room with French doors offering direct access to the back garden making it ideal for hosting friends and family. On the first floor the landing offers access to the attic and there are two double bedrooms that both have access to eaves storage. A family bathroom fitted with a three-piece suite and mains shower over the bath. The hallway has two large cupboards offering plenty of useful storage space. There is gas central heating and double glazing throughout for maximum efficiency. A beautiful private back garden that is perfect for hosting barbeques in the summer months and also has a useful garden shed. Off-street parking is also available via the driveway.

## Cowan Road, Edinburgh, EH11 1RL

Approx. Gross Internal Area 909 Sq Ft - 84.45 Sq M For identification only. Not to scale. © SquareFoot 2024

Ground Floor First Floor

DX ED 92, Edinburgh E-mail: property@blaircadell.com www.blaircadell.com