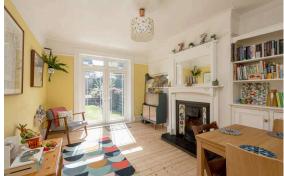

The accomodation comprises of a lovely lounge featuring a decorative fireplace that could also easily be used as a third bedroom. Galley kitchen fitted with a range of floor and wall mounted units, gas hob and electric oven and integrated appliances included in the sale. A second living room/dining room with French doors offering direct access to the back garden making it ideal for hosting friends and family. On the first floor the landing offers access to the attic and there are two double bedrooms that both have access to eaves storage. A family bathroom fitted with a three-piece suite and mains shower over the bath. The hallway has two large cupboards offering plenty of useful storage space. There is gas central heating and double glazing throughout for maximum efficiency. A beautiful private back garden that is perfect for hosting barbeques in the summer months and also has a useful garden shed. Off-street parking is also available via the driveway.