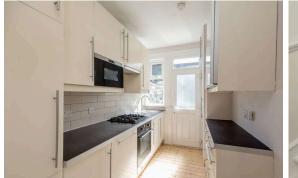

## Offers Over £400,000

- Living room/dining room with French doors to garden
- Galley kitchen fitted with a range of floor and wall mounted units, gas hob and electric oven and integrated appliances included in sale
- Second living room/third bedroom with decorative fireplace
- Two double bedrooms
- Bathroom fitted with three-piece suite and mains shower over bath
- Gas central heating and double glazing
- Private back garden with shed
- Off-street parking via driveway

The accomodation comprises of a lovely lounge featuring a decorative fireplace that could also easily be used as a third bedroom. Galley kitchen fitted with a range of floor and wall mounted units, gas hob and electric oven and integrated appliances included in the sale. A second living room/dining room with French doors offering direct access to the back garden making it ideal for hosting friends and family. On the first floor the landing offers access to the attic and there are two double bedrooms that both have access to eaves storage. A family bathroom fitted with a three-piece suite and mains shower over the bath. The hallway has two large cupboards offering plenty of useful storage space. There is gas central heating and double glazing throughout for maximum efficiency. A beautiful private back garden that is perfect for hosting barbeques in the summer months and also has a useful garden shed. Off-street parking is also available via the driveway.