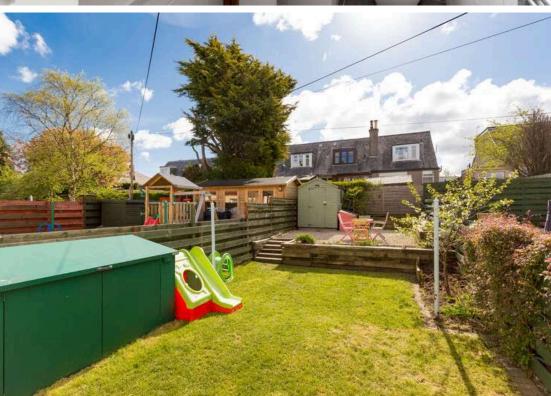

## Offers Over £400,000

- Living room/dining room with French doors to garden
- Galley kitchen fitted with a range of floor and wall mounted units, gas hob and electric oven and integrated appliances included in sale
- Second living room/third bedroom with decorative fireplace
- Two double bedrooms
- Bathroom fitted with three-piece suite and mains shower over bath
- Gas central heating and double glazing
- Private back garden with shed
- Off-street parking via driveway

The accomodation comprises of a lovely lounge featuring a decorative fireplace that could also easily be used as a third bedroom. Galley kitchen fitted with a range of floor and wall mounted units, gas hob and electric oven and integrated appliances included in the sale. A second living room/dining room with French doors offering direct access to the back garden making it ideal for hosting friends and family. On the first floor the landing offers access to the attic and there are two double bedrooms that both have access to eaves storage. A family bathroom fitted with a three-piece suite and mains shower over the bath. The hallway has two large cupboards offering plenty of useful storage space. There is gas central heating and double glazing throughout for maximum efficiency. A beautiful private back garden that is perfect for hosting barbeques in the summer months and also has a useful garden shed. Off-street parking is also available via the driveway.