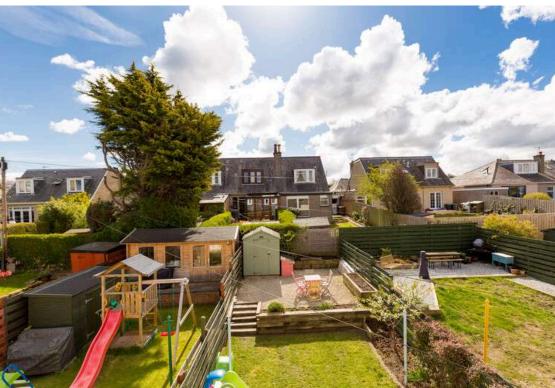

## Offers Over £400,000

- Living room/dining room with French doors to garden
- Galley kitchen fitted with a range of floor and wall mounted units, gas hob and electric oven and integrated appliances included in sale
- Second living room/third bedroom with decorative fireplace
- Two double bedrooms
- Bathroom fitted with three-piece suite and mains shower over bath
- Gas central heating and double glazing
- Private back garden with shed
- Off-street parking via driveway

The accomodation comprises of a lovely lounge featuring a decorative fireplace that could also easily be used as a third bedroom. Galley kitchen fitted with a range of floor and wall mounted units, gas hob and electric oven and integrated appliances included in the sale. A second living room/dining room with French doors offering direct access to the back garden making it ideal for hosting friends and family. On the first floor the landing offers access to the attic and there are two double bedrooms that both have access to eaves storage. A family bathroom fitted with a three-piece suite and mains shower over the bath. The hallway has two large cupboards offering plenty of useful storage space. There is gas central heating and double glazing throughout for maximum efficiency. A beautiful private back garden that is perfect for hosting barbeques in the summer months and also has a useful garden shed. Off-street parking is also available via the driveway.