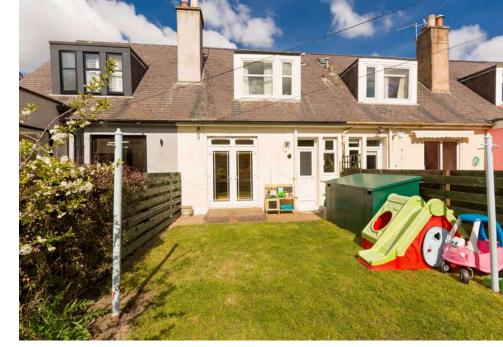

The accomodation comprises of a lovely lounge featuring a decorative fireplace that could also easily be used as a third bedroom. Galley kitchen fitted with a range of floor and wall mounted units, gas hob and electric oven and integrated appliances included in the sale. A second living room/dining room with French doors offering direct access to the back garden making it ideal for hosting friends and family. On the first floor the landing offers access to the attic and there are two double bedrooms that both have access to eaves storage. A family bathroom fitted with a three-piece suite and mains shower over the bath. The hallway has two large cupboards offering plenty of useful storage space. There is gas central heating and double glazing throughout for maximum efficiency. A beautiful private back garden that is perfect for hosting barbeques in the summer months and also has a useful garden shed. Off-street parking is also available via the driveway.