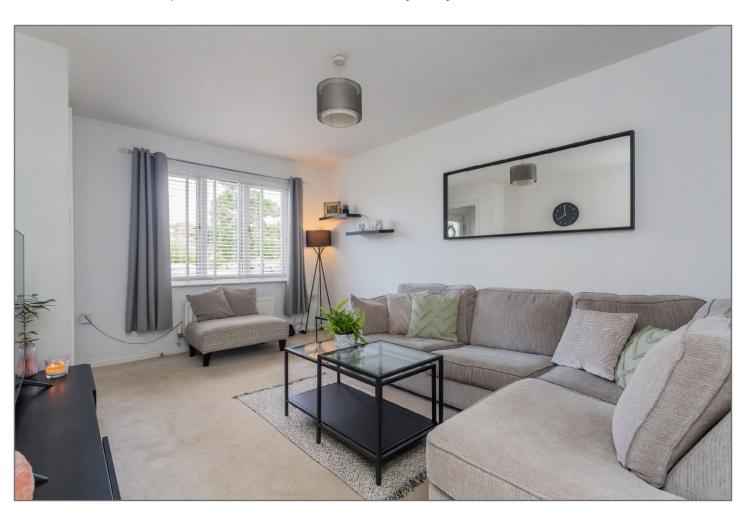

The accommodation comprises entrance hallway, well presented lounge and most impressive breakfast size kitchen with walk-in storage cupboard and sliding patio doors that give direct access to the garden.