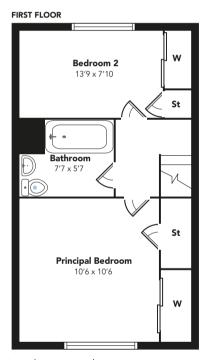

The first floor of the property has two bright and spacious bedrooms both with built-in fitted wardrobes and completing the accommodation, a three piece bathroom. There is attic access in the upper hallway which is ideal for storage.