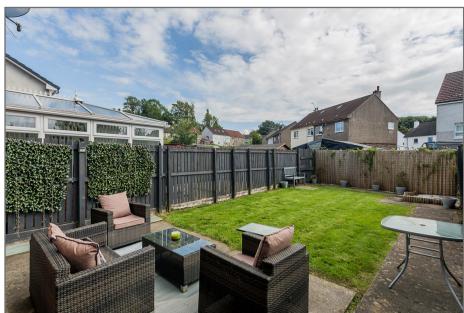

The property is further complemented by double glazing, gas central heating, front and rear garden grounds with level patio area with space for table and chairs and benefitting from a south facing orientation. There is also an ample driveway providing off street parking.