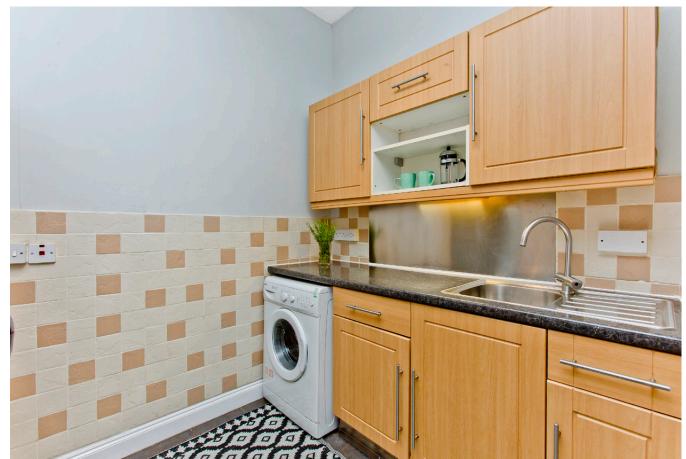

Extras: Kitchen appliances and bedroom wardrobe will be included in the sale. Please note, no warranties or guarantees shall be provided for the appliances.

### FEATURES

- Traditional ground-floor flat in Leith
- Ideal location close to amenities
- Just over a mile from the heart of the capital
- Secure shared entrance
- Welcoming hall
- Open-plan kitchen/living room
- Spacious double bedroom
- Bathroom with shower-over-bath
- Private front garden
- Access to a shared garden
- Unrestricted on-street parking
- EPC Rating D
- Council Tax Band A