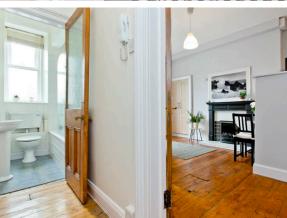

### FEATURES

- Traditional ground-floor flat in Leith
- Ideal location close to amenities
- Just over a mile from the heart of the capital
- Secure shared entrance
- Welcoming hall
- Open-plan kitchen/living room
- Spacious double bedroom
- Bathroom with shower-over-bath
- Private front garden
- Access to a shared garden
- Unrestricted on-street parking
- EPC Rating D
- Council Tax Band A

"OPEN-PLAN KITCHEN/ LIVING ROOM, A SPACIOUS DOUBLE BEDROOM & A BATHROOM WITH SHOWER-OVER-BATH"

Total area: approx. 40.7 so. metres (438.1 so. feet)

f gilson gray property in gilson gray property

🖸 @gilsongrayprop