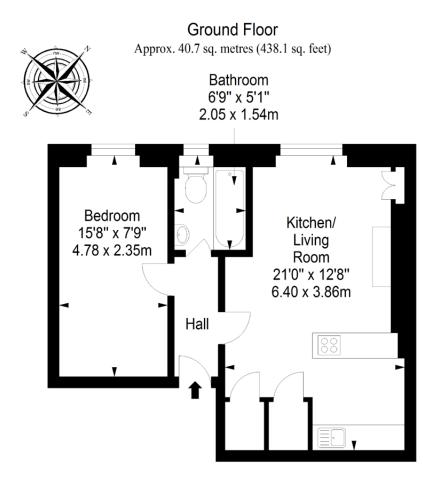

"OPEN-PLAN KITCHEN/ LIVING ROOM, A SPACIOUS DOUBLE BEDROOM & A BATHROOM WITH SHOWER-OVER-BATH"

Total area: approx. 40.7 so. metres (438.1 so. feet)

f gilson gray property in gilson gray property

🖸 @gilsongrayprop