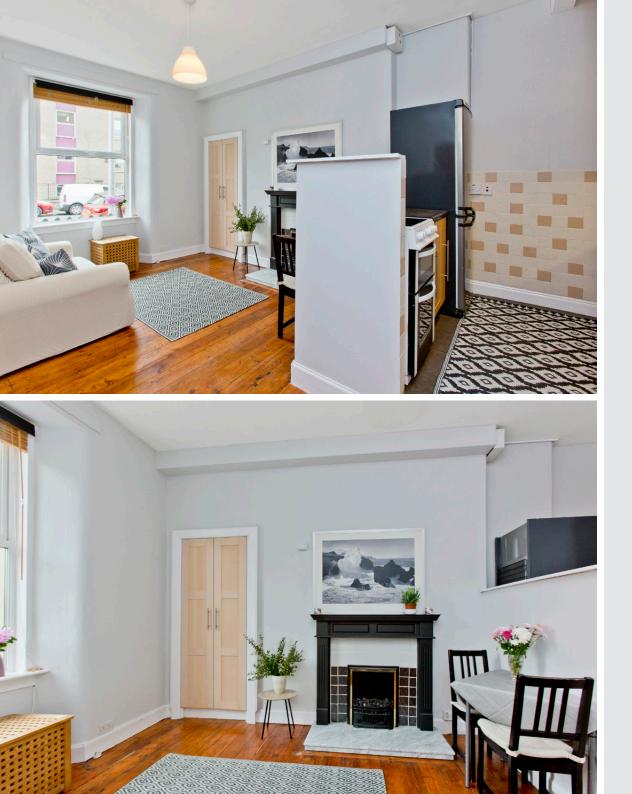

# $\bigcirc$

This well-presented ground-floor flat forms part of a traditional building in Leith and represents an ideal purchase for first-time buyers, professionals, couples, downsizers, and rental investors alike, with an open-plan living area, a double bedroom, and a bathroom. Externally, the flat benefits from a private front garden, access to a shared garden and unrestricted on-street parking. Leith's fantastic amenities, transport links, and open spaces lie within easy reach of the property.

"OPEN-PLAN KITCHEN/ LIVING ROOM, A SPACIOUS DOUBLE BEDROOM & A BATHROOM WITH SHOWER-OVER-BATH"

Total area: approx. 40.7 so. metres (438.1 so. feet)

f gilson gray property in gilson gray property

🖸 @gilsongrayprop