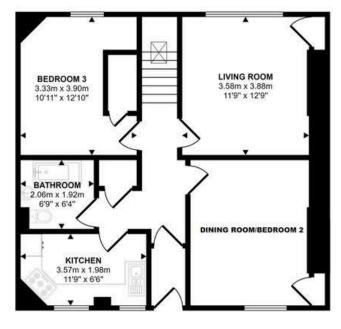

Approx Gross Internal Area 106 sq m / 1139 sq ft

First Floor
Approx 35 sq m / 375 sq ft

Ground Floor
Approx 71 sq m / 765 sq ft

Denotes head height below 1.5m

This floorplan is only for illustrative purposes and is not to scale. Measurements of rooms, doors, windows, and any items are approximate and no responsibility is taken for any error, omission or mis-statement. Loors of items such as a bathroom suites are representations only and may not look like the real items. Made with Made Snapp 360,