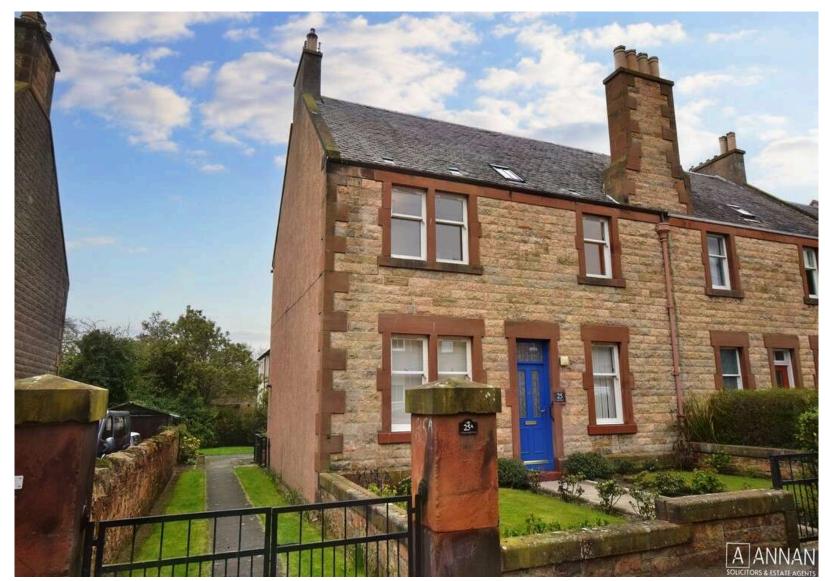

## "25A Hopetoun Terrace is a traditional 4 bedroom double upper, situated in a sought-after residential street in the highly regarded village of Gullane"

- ENTRANCE VESTIBULE
- HALLWAY
- LIVING ROOM
- KITCHEN
- DINING ROOM/BEDROOM TWO (DOUBLE)
- BEDROOM ONE (DOUBLE)
- BEDROOM THREE (DOUBLE)
- BEDROOM FOUR
- W.C
- BATHROOM
- GAS CENTRAL HEATING
- DOUBLE GLAZING
- REAR GARDEN
- DRIVEWAY

## **DESCRIPTION**

Hopetoun Terrace is a traditional 4 bedroom double upper, situated in a soughtafter residential street in the highly regarded village of Gullane. Situated between the bustling Main Street and beach, this beautiful home offers a wealth of versatile, family sized accommodation presented in exceptional and genuine move in condition. A private staircase to the rear gives direct access into this lovely home, with the accommodation comprising: entrance vestibule: welcoming carpeted hallway; bright and spacious, front facing living room with feature, focal fireplace; versatile, rear facing dining room/bedroom 4; fitted kitchen with ample floor and wall mounted storage units; double bedroom 2 with shelved recess and a family bathroom with shower over bath which completes the 1st floor. A return bespoke stairway leads to the upper landing with handy WC; generous double bedroom 1 with beautiful westerly aspects towards Gullane Golf Course and double bedroom 3 which completes the accommodation on offer. Externally, there is a private driveway leading to a garden mostly laid to lawn with garden shed. Further benefits include gas central heating; single glazed, sash and case windows; external understairs cupboard and ample unrestricted on street parking.