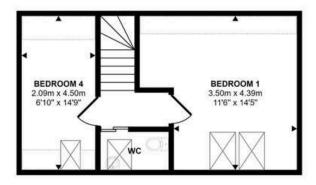

Approx Gross Internal Area 106 sq m / 1139 sq ft

First Floor
Approx 35 sq m / 375 sq ft

Ground Floor
Approx 71 sq m / 765 sq ft

Denotes head height below 1.5m

This floorplan is only for illustrative purposes and is not to scale. Measurements of rooms, doors, windows, and any items are approximate and no responsibility is taken for any error, omission or mis-statement. Loors of items such as a bathroom suites are representations only and may not look like the real items. Made with Made Snapp 360,