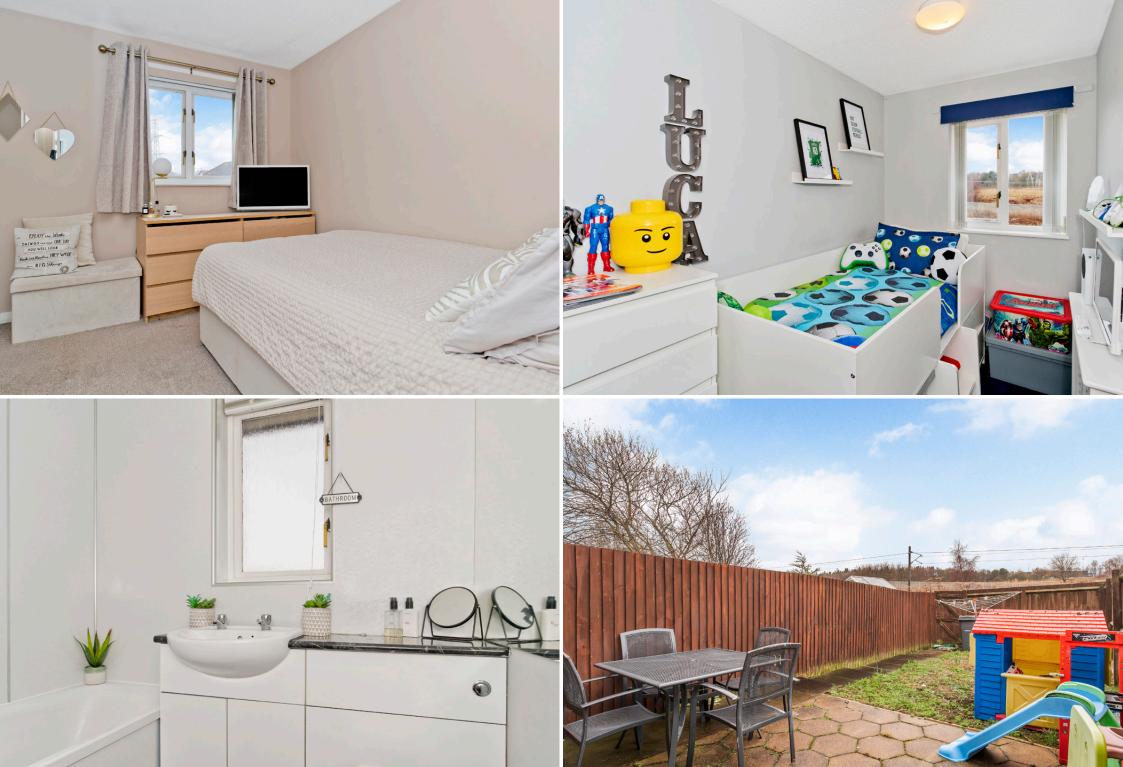

## Summary

Conveniently located in Brunstane, near thriving amenities and transport links, this two-bedroom mid-terrace house is an excellent residence for anyone seeking close proximity to Portobello and the city centre. The property has on-trend décor throughout, and is certain to appeal to a wide variety of buyers. In addition, it has a southwest-facing rear garden, which is fully enclosed and laid with a patio area and a lawn.

Extras: all fitted floor and window coverings, light fittings, integrated oven and ceramic hob, a freestanding fridge/freezer, and a washing machine to be included in the sale.

## Features

- Well-presented mid-terrace house
- Convenient setting in Brunstane
- Short drive to Portobello Beach
- Attractive interior design throughout
- Welcoming entrance hall
- Living room with under-stair storage
- Breakfasting kitchen with garden access
- Double bedroom with built-in wardrobe
- Versatile single bedroom
- Modern three-piece bathroom
- Private front and rear gardens
- Unrestricted on-street parking
- Gas central heating and double glazing
- EPC Rating C