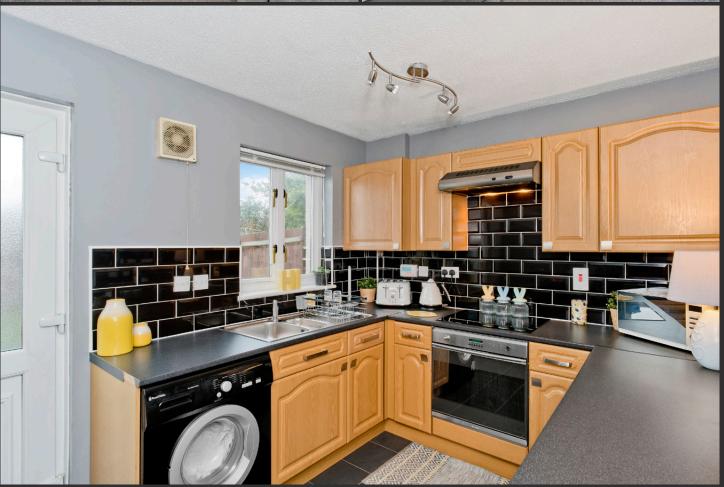

Extras: all fitted floor and window coverings, light fittings, integrated oven and ceramic hob, a freestanding fridge/freezer, and a washing machine to be included in the sale.

## Features

- Well-presented mid-terrace house
- Convenient setting in Brunstane
- Short drive to Portobello Beach
- Attractive interior design throughout
- Welcoming entrance hall
- Living room with under-stair storage
- Breakfasting kitchen with garden access
- Double bedroom with built-in wardrobe
- Versatile single bedroom
- Modern three-piece bathroom
- Private front and rear gardens
- Unrestricted on-street parking
- Gas central heating and double glazing
- EPC Rating C