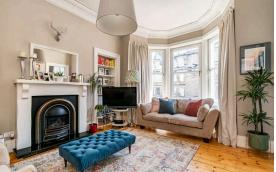

## Offers Over £500,000

- Hallway with useful storage cupboard
- Bay window lounge featuring ornate cornicing, centre rose and gas fireplace
- Kitchen/diner with a range of floor and wall mounted units, gas hob and electric oven and integrated appliances
- Three double bedrooms
- Study/fourth bedroom off living room
- Family bathroom with three-piece suite and mains shower over bath
- Utility room
- Gas central heating and double glazing throughout
- Beautifully kept front and rear gardens
- Coal store
- Free on-street parking

The accommodation comprises of an entrance vestibule leading up to a bright open hallway with a large storage cupboard. A beautiful bay window lounge with ornate cornice and centre rose, gas fireplace perfect for the long winter nights making it ideal for relaxing with friends and family. The south facing kitchen/diner has a range of floor and wall mounted units, gas hob and electric oven and integrated appliances included in the sale. A useful utility room with additional storage cupboards. There are three generous bedrooms spread over two floors, plus a useful study off the living room which would be an ideal guest room when family come to visit. A stylish family bathroom on the first floor with a three-piece suite and mains shower over the bath. There is gas central heating throughout the property. A south facing back garden which is a fantastic sun trap ideal for hosting barbeques. A useful coal store on the basement level and free on-street parking.