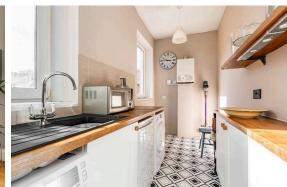

## Offers Over £500,000

- Hallway with useful storage cupboard
- Bay window lounge featuring ornate cornicing, centre rose and gas fireplace
- Kitchen/diner with a range of floor and wall mounted units, gas hob and electric oven and integrated appliances
- Three double bedrooms
- Study/fourth bedroom off living room
- Family bathroom with three-piece suite and mains shower over bath
- Utility room
- Gas central heating and double glazing throughout
- Beautifully kept front and rear gardens
- Coal store
- Free on-street parking

The accommodation comprises of an entrance vestibule leading up to a bright open hallway with a large storage cupboard. A beautiful bay window lounge with ornate cornice and centre rose, gas fireplace perfect for the long winter nights making it ideal for relaxing with friends and family. The south facing kitchen/diner has a range of floor and wall mounted units, gas hob and electric oven and integrated appliances included in the sale. A useful utility room with additional storage cupboards. There are three generous bedrooms spread over two floors, plus a useful study off the living room which would be an ideal guest room when family come to visit. A stylish family bathroom on the first floor with a three-piece suite and mains shower over the bath. There is gas central heating throughout the property. A south facing back garden which is a fantastic sun trap ideal for hosting barbeques. A useful coal store on the basement level and free on-street parking.