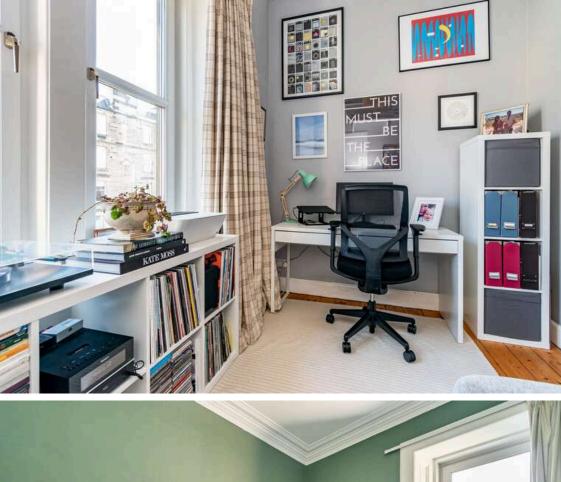

The accommodation comprises of an entrance vestibule leading up to a bright open hallway with a large storage cupboard. A beautiful bay window lounge with ornate cornice and centre rose, gas fireplace perfect for the long winter nights making it ideal for relaxing with friends and family. The south facing kitchen/diner has a range of floor and wall mounted units, gas hob and electric oven and integrated appliances included in the sale. A useful utility room with additional storage cupboards. There are three generous bedrooms spread over two floors, plus a useful study off the living room which would be an ideal guest room when family come to visit. A stylish family bathroom on the first floor with a three-piece suite and mains shower over the bath. There is gas central heating throughout the property. A south facing back garden which is a fantastic sun trap ideal for hosting barbeques. A useful coal store on the basement level and free on-street parking.