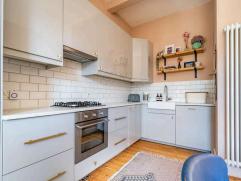

The accommodation comprises of an entrance vestibule leading up to a bright open hallway with a large storage cupboard. A beautiful bay window lounge with ornate cornice and centre rose, gas fireplace perfect for the long winter nights making it ideal for relaxing with friends and family. The south facing kitchen/diner has a range of floor and wall mounted units, gas hob and electric oven and integrated appliances included in the sale. A useful utility room with additional storage cupboards. There are three generous bedrooms spread over two floors, plus a useful study off the living room which would be an ideal guest room when family come to visit. A stylish family bathroom on the first floor with a three-piece suite and mains shower over the bath. There is gas central heating throughout the property. A south facing back garden which is a fantastic sun trap ideal for hosting barbeques. A useful coal store on the basement level and free on-street parking.