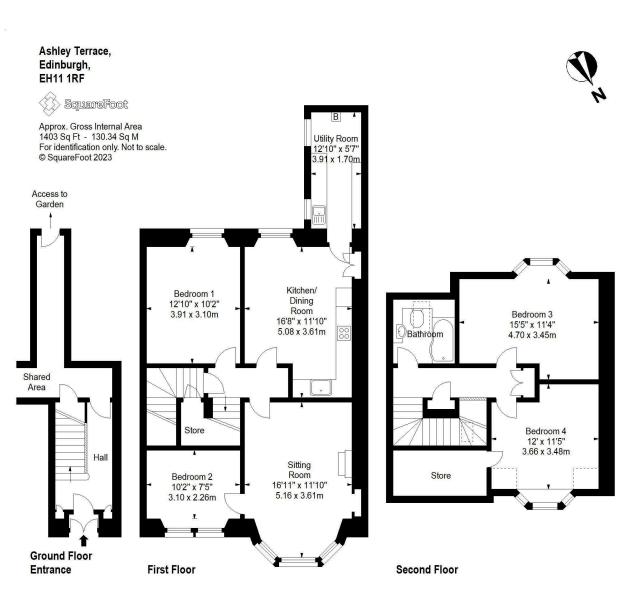

The accommodation comprises of an entrance vestibule leading up to a bright open hallway with a large storage cupboard. A beautiful bay window lounge with ornate cornice and centre rose, gas fireplace perfect for the long winter nights making it ideal for relaxing with friends and family. The south facing kitchen/diner has a range of floor and wall mounted units, gas hob and electric oven and integrated appliances included in the sale. A useful utility room with additional storage cupboards. There are three generous bedrooms spread over two floors, plus a useful study off the living room which would be an ideal guest room when family come to visit. A stylish family bathroom on the first floor with a three-piece suite and mains shower over the bath. There is gas central heating throughout the property. A south facing back garden which is a fantastic sun trap ideal for hosting barbeques. A useful coal store on the basement level and free on-street parking.