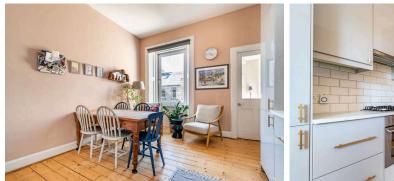

## Offers Over £500,000

- Hallway with useful storage cupboard
- Bay window lounge featuring ornate cornicing, centre rose and gas fireplace
- Kitchen/diner with a range of floor and wall mounted units, gas hob and electric oven and integrated appliances
- Three double bedrooms
- Study/fourth bedroom off living room
- Family bathroom with three-piece suite and mains shower over bath
- Utility room
- Gas central heating and double glazing throughout
- Beautifully kept front and rear gardens
- Coal store
- Free on-street parking

The accommodation comprises of an entrance vestibule leading up to a bright open hallway with a large storage cupboard. A beautiful bay window lounge with ornate cornice and centre rose, gas fireplace perfect for the long winter nights making it ideal for relaxing with friends and family. The south facing kitchen/diner has a range of floor and wall mounted units, gas hob and electric oven and integrated appliances included in the sale. A useful utility room with additional storage cupboards. There are three generous bedrooms spread over two floors, plus a useful study off the living room which would be an ideal guest room when family come to visit. A stylish family bathroom on the first floor with a three-piece suite and mains shower over the bath. There is gas central heating throughout the property. A south facing back garden which is a fantastic sun trap ideal for hosting barbeques. A useful coal store on the basement level and free on-street parking.