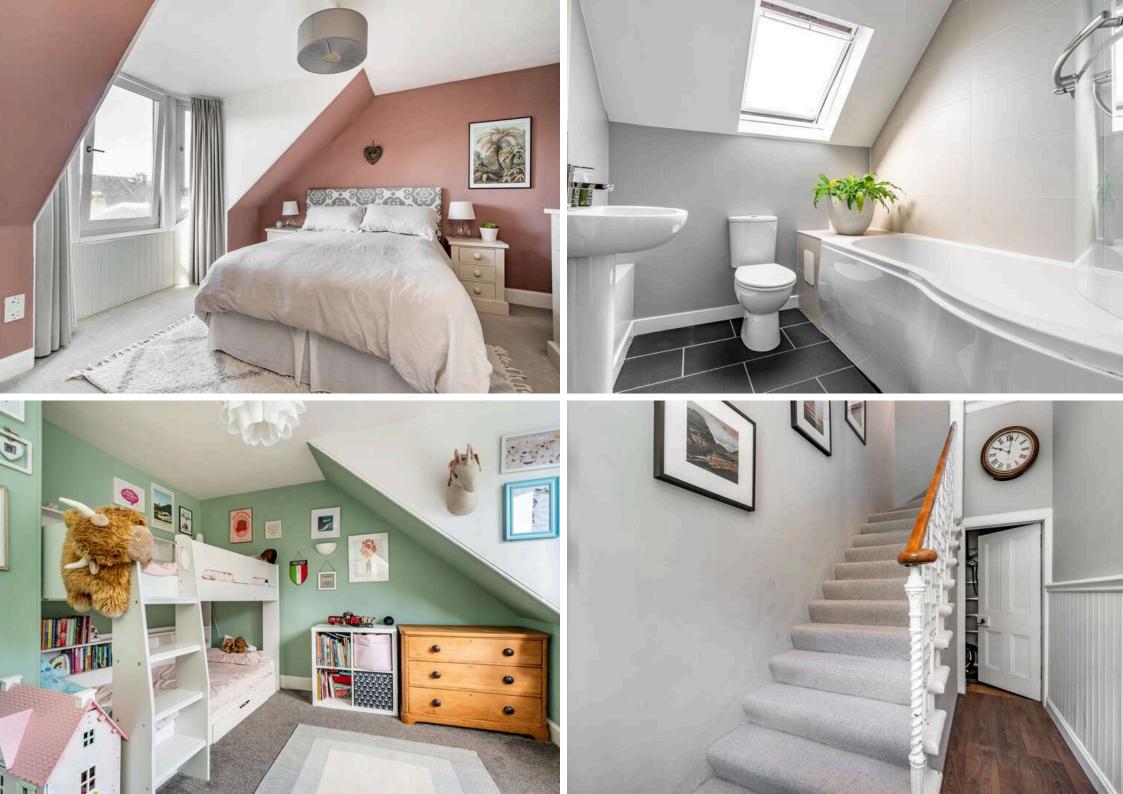

The accommodation comprises of an entrance vestibule leading up to a bright open hallway with a large storage cupboard. A beautiful bay window lounge with ornate cornice and centre rose, gas fireplace perfect for the long winter nights making it ideal for relaxing with friends and family. The south facing kitchen/diner has a range of floor and wall mounted units, gas hob and electric oven and integrated appliances included in the sale. A useful utility room with additional storage cupboards. There are three generous bedrooms spread over two floors, plus a useful study off the living room which would be an ideal guest room when family come to visit. A stylish family bathroom on the first floor with a three-piece suite and mains shower over the bath. There is gas central heating throughout the property. A south facing back garden which is a fantastic sun trap ideal for hosting barbeques. A useful coal store on the basement level and free on-street parking.