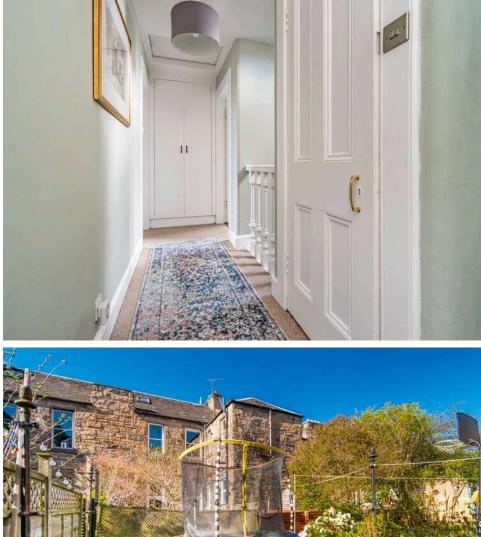

The accommodation comprises of an entrance vestibule leading up to a bright open hallway with a large storage cupboard. A beautiful bay window lounge with ornate cornice and centre rose, gas fireplace perfect for the long winter nights making it ideal for relaxing with friends and family. The south facing kitchen/diner has a range of floor and wall mounted units, gas hob and electric oven and integrated appliances included in the sale. A useful utility room with additional storage cupboards. There are three generous bedrooms spread over two floors, plus a useful study off the living room which would be an ideal guest room when family come to visit. A stylish family bathroom on the first floor with a three-piece suite and mains shower over the bath. There is gas central heating throughout the property. A south facing back garden which is a fantastic sun trap ideal for hosting barbeques. A useful coal store on the basement level and free on-street parking.