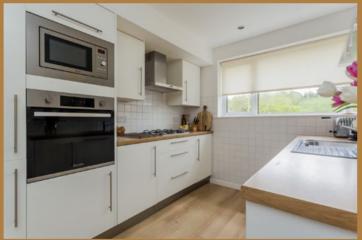

The front door leads up to the reception hallway which has Parquet flooring that continues to the lounge. The lounge is a good size and an ideal room to relax and socialise in with space for a suite and a dining table. The sleek, modern kitchen has a selection of fitted storage units, complimentary worktops and appliances including a washing machine, oven, hob, microwave, dishwasher and fridge/ freezer. The luxurious, tiled bathroom has a three