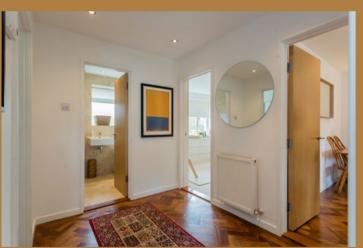

The front door leads up to the reception hallway which has Parquet flooring that continues to the lounge. The lounge is a good size and an ideal room to relax and socialise in with space for a suite and a dining table. The sleek, modern kitchen has a selection of fitted storage units, complimentary worktops and appliances including a washing machine, oven, hob, microwave, dishwasher and fridge/ freezer. The luxurious, tiled bathroom has a three