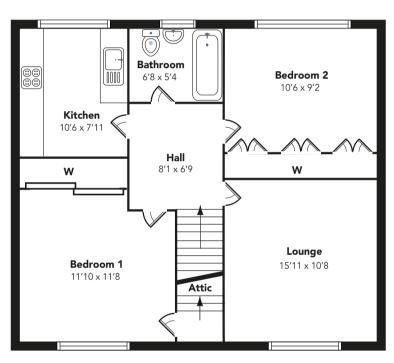

The front door leads up to the reception hallway which has Parquet flooring that continues to the lounge. The lounge is a good size and an ideal room to relax and socialise in with space for a suite and a dining table. The sleek, modern kitchen has a selection of fitted storage units, complimentary worktops and appliances including a washing machine, oven, hob, microwave, dishwasher and fridge/ freezer. The luxurious, tiled bathroom has a three

piece suite with an over the bath shower. Both bedrooms are double rooms and have fitted wardrobes. There is access from bedroom one to a floor and line attic via a fixed stair. The attic has power, light, carpet and two skylight windows.

Floorplans are indicative only - not to scale Produced by Plushplans A