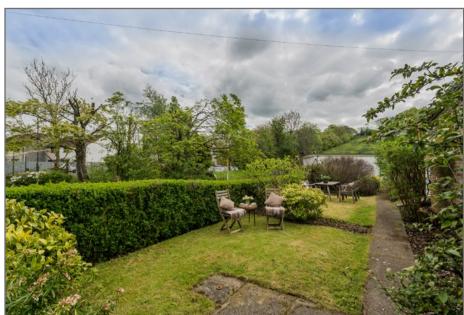

The property further benefits from gas central heating and double glazing.

To the rear there is a private garden with lawn area and mature beds ideal for enjoying the weather and pottering. The garage is at the end of the terrace of garages and has a door at the rear to the garden.