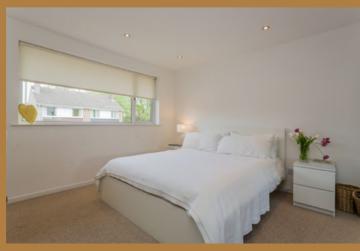

piece suite with an over the bath shower. Both bedrooms are double rooms and have fitted wardrobes. There is access from bedroom one to a floor and line attic via a fixed stair. The attic has power, light, carpet and two skylight windows.