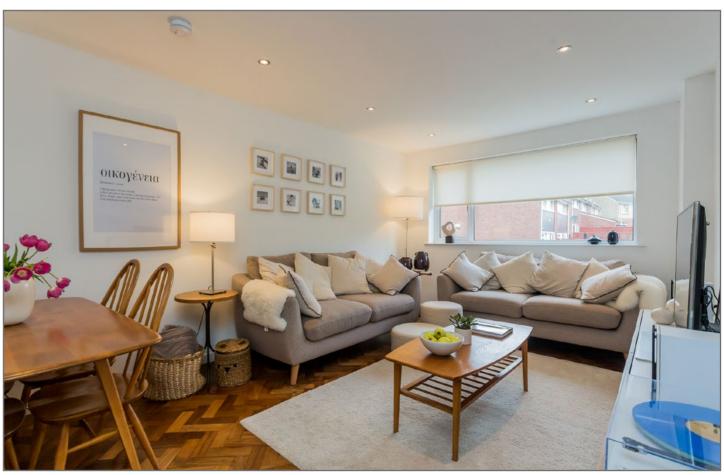

The front door leads up to the reception hallway which has Parquet flooring that continues to the lounge. The lounge is a good size and an ideal room to relax and socialise in with space for a suite and a dining table. The sleek, modern kitchen has a selection of fitted storage units, complimentary worktops and appliances including a washing machine, oven, hob, microwave, dishwasher and fridge/ freezer. The luxurious, tiled bathroom has a three