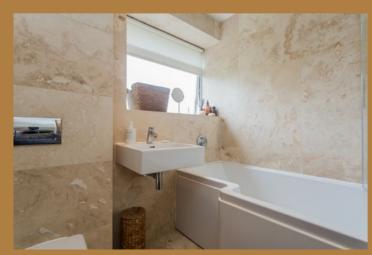

piece suite with an over the bath shower. Both bedrooms are double rooms and have fitted wardrobes. There is access from bedroom one to a floor and line attic via a fixed stair. The attic has power, light, carpet and two skylight windows.