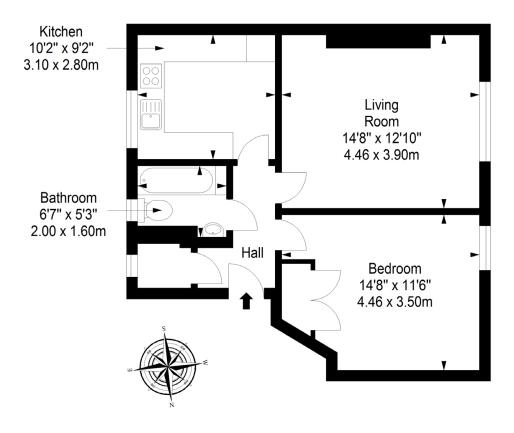

#### Second Floor

Approx. 51.1 sq. metres (550.0 sq. feet)

Total area: approx. 51.1 sq. metres (550.0 sq. feet)

These particulars were prepared on the basis of our own knowledge of the local area and, in respect of the property itself, information supplied to us by our clients; all reasonable steps were taken at the time of preparing these particulars to ensure that all details contained in them were accurate. All statements contained in the particular, (a) descriptions, measurements and only. Our clients may instruct us to set a closing date for offers at short notice and therefore if you wish to pursue interest in this property, you should immediately instruct your solicitor to note interest with us. Our clients reserve the right to conclude a bargain for the sale of the above subjects or any part thereof ahead of a notified closing date and will not be obliged to accept either the highest or indeed any offer for the above subjects or any part thereof. All measurements have been taken using a sonic tape and cannot be regarded as guaranteed given the limitations of the device. Services and/or appliances referred to in these particulars have not been tested and no warranty is given that they are in full working order.