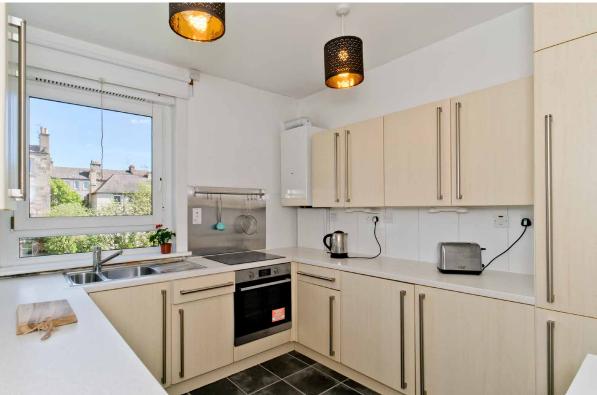

# 84/6 DICKSON STREET

Leith, Edinburgh, EH6 8QQ

Situated in Leith, this one-bedroom second-floor flat enjoys a convenient position in the capital, set within easy reach of Easter Road's and Leith Walk's thriving amenities and regular transport links (including an upcoming tramline to the city centre and airport). The home offers spacious accommodation and lightly decorated interiors; plus, it has access to a large communal garden that is laid to lawn.

#### **FEATURES**

- A second-floor flat in Leith
- Set near excellent amenities
- Secure shared entrance
- Central hall to all accommodation
- Spacious living room
- Well-appointed kitchen
- Double bedroom with wardrobe
- 3pc bathroom with overhead shower
- Large storage cupboard with window
- Large shared garden and drying area
- Unrestricted on-street parking
- Gas central heating and double glazing
- EPC Rating C
- Council Tax Band B