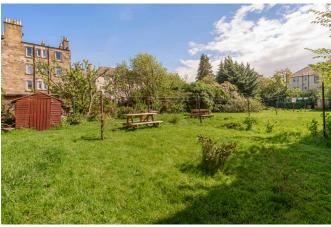

# 84/6 DICKSON STREET

Leith, Edinburgh, EH6 8QQ

Situated in Leith, this one-bedroom second-floor flat enjoys a convenient position in the capital, set within easy reach of Easter Road's and Leith Walk's thriving amenities and regular transport links (including an upcoming tramline to the city centre and airport). The home offers spacious accommodation and lightly decorated interiors; plus, it has access to a large communal garden that is laid to lawn.

#### **FEATURES**

- A second-floor flat in Leith
- Set near excellent amenities
- Secure shared entrance
- Central hall to all accommodation
- Spacious living room
- Well-appointed kitchen
- Double bedroom with wardrobe
- 3pc bathroom with overhead shower
- Large storage cupboard with window
- Large shared garden and drying area
- Unrestricted on-street parking
- Gas central heating and double glazing
- EPC Rating C
- Council Tax Band B