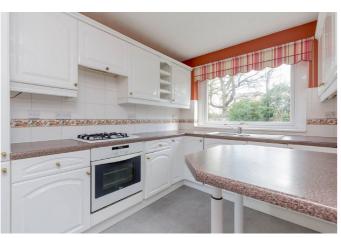

# 12/2 West Winnelstrae, Fettes, Edinburgh, EH5 2ED

For price and viewing information please visit residential.gillespiemacandrew.co.uk or call 0131 447 4747

- · Shared secured entry.
- Entrance vestibule.
- · Reception hall with excellent storage.
- · Good sized living room.
- · Breakfasting kitchen with appliances.
- Two double bedrooms with built in mirrored wardrobes.
- · Recently installed shower room.
- Gas central heating.
- Double glazing.
- Communal grounds.
- Allocated parking space.
- Ample on-street parking.

#### EXTRAS

ALL FITTED CARPETS AND FLOOR COVERINGS, LIGHT FITTINGS, WINDOW BLINDS, KITCHEN APPLIANCES TO INCLUDE THE INTEGRATED HOB, OVEN, COOKER HOOD AND AUTOMATIC WASHING MACHINE.