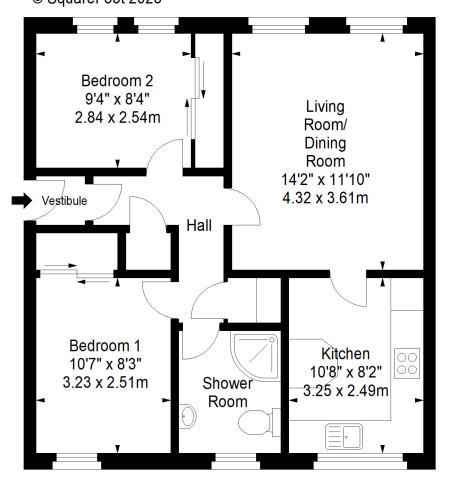

# West Winnelstrae, EH5 2ET

Approx. Gross Internal Area 612 Sq Ft - 56.85 Sq M For identification only. Not to scale. © SquareFoot 2023

**Ground Floor**