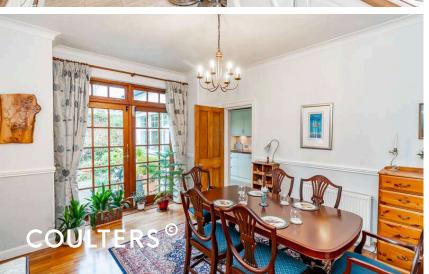

The home has been extended and reconfigured over the years with the majority of the accommodation remaining on ground level. Feeding off the striking central hall with spiral staircase, there is: a lovely living room with box bay window and fireplace with gas fire, dining room with French doors to the garden, generous fitted kitchen with breakfasting area and utility space by the back door, a particularly spacious double bedroom with en suite, plus two further bedrooms and a family bathroom. Upstairs is the principal bedroom which also has an en suite shower rooms as well as access to excellent storage within the eaves. The property has gas central heating operated by a modern, annually serviced boiler and the windows are double glazed.