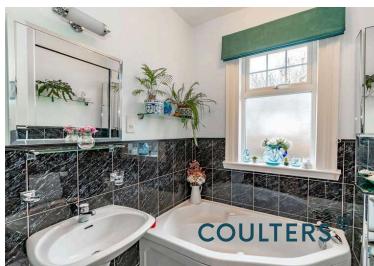

The home has been extended and reconfigured over the years with the majority of the accommodation remaining on ground level. Feeding off the striking central hall with spiral staircase, there is: a lovely living room with box bay window and fireplace with gas fire, dining room with French doors to the garden, generous fitted kitchen with breakfasting area and utility space by the back door, a particularly spacious double bedroom with en suite, plus two further bedrooms and a family bathroom. Upstairs is the principal bedroom which also has an en suite shower rooms as well as access to excellent storage within the eaves. The property has gas central heating operated by a modern, annually serviced boiler and the windows are double glazed.