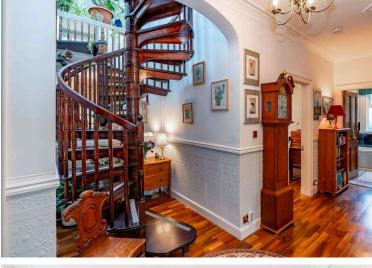

The home has been extended and reconfigured over the years with the majority of the accommodation remaining on ground level. Feeding off the striking central hall with spiral staircase, there is: a lovely living room with box bay window and fireplace with gas fire, dining room with French doors to the garden, generous fitted kitchen with breakfasting area and utility space by the back door, a particularly spacious double bedroom with en suite, plus two further bedrooms and a family bathroom. Upstairs is the principal bedroom which also has an en suite shower rooms as well as access to excellent storage within the eaves. The property has gas central heating operated by a modern, annually serviced boiler and the windows are double glazed.