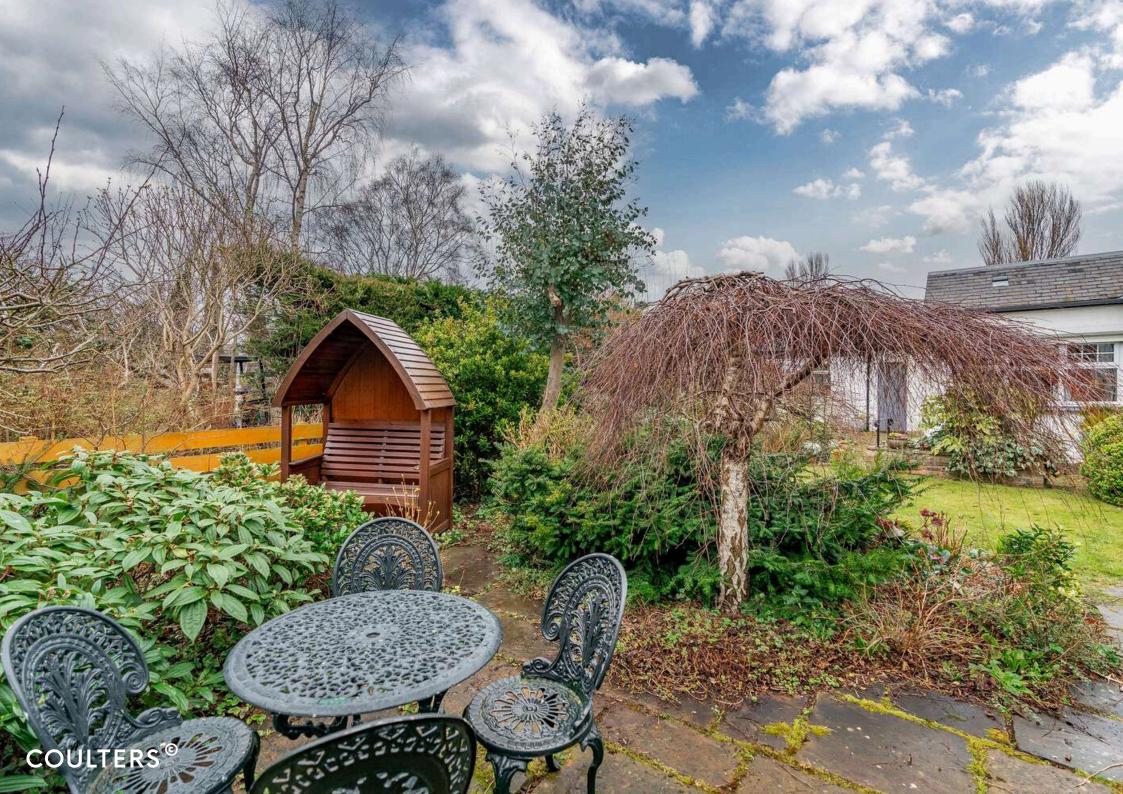

Versatile layout with 4

bedrooms

Craigleith Retail Park close

Fully enclosed and gated picturesque gardens wrap around the side and rear of the property and contain sunny seating areas, pond and a wonderful selection of mature trees and plants which include an Acer, Eucalyptus and Bamboo. There is also a beautifully kept private front garden.

A private driveway can comfortably accommodate multiple vehicles and there is a double garage with electric, fob operated door. The garage has light, power and a workshop space. With a pitched roof, the garage also offers additional storage.