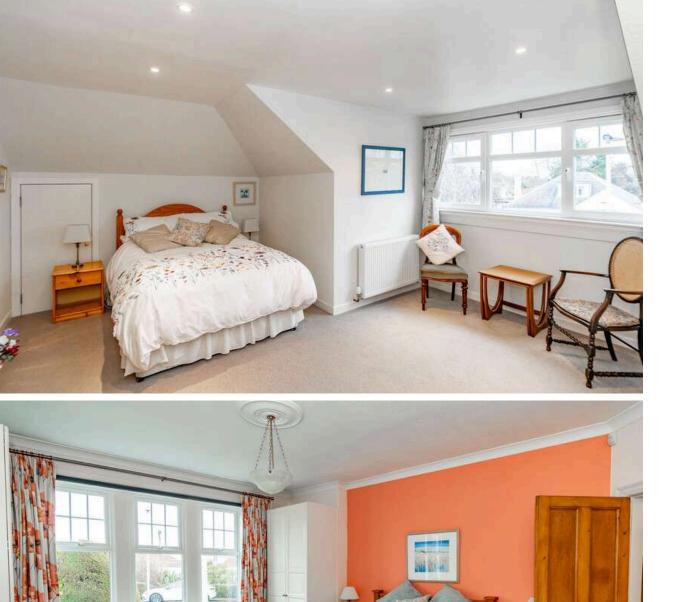

The home has been extended and reconfigured over the years with the majority of the accommodation remaining on ground level. Feeding off the striking central hall with spiral staircase, there is: a lovely living room with box bay window and fireplace with gas fire, dining room with French doors to the garden, generous fitted kitchen with breakfasting area and utility space by the back door, a particularly spacious double bedroom with en suite, plus two further bedrooms and a family bathroom. Upstairs is the principal bedroom which also has an en suite shower rooms as well as access to excellent storage within the eaves. The property has gas central heating operated by a modern, annually serviced boiler and the windows are double glazed.