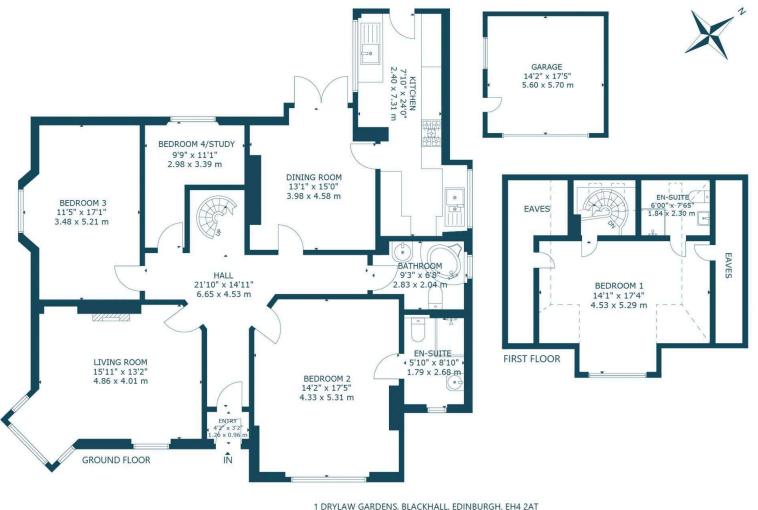

The home has been extended and reconfigured over the years with the majority of the accommodation remaining on ground level. Feeding off the striking central hall with spiral staircase, there is: a lovely living room with box bay window and fireplace with gas fire, dining room with French doors to the garden, generous fitted kitchen with breakfasting area and utility space by the back door, a particularly spacious double bedroom with en suite, plus two further bedrooms and a family bathroom. Upstairs is the principal bedroom which also has an en suite shower rooms as well as access to excellent storage within the eaves. The property has gas central heating operated by a modern, annually serviced boiler and the windows are double glazed.

All measurements and fixtures including doors and windows are approximate and should be independently verified. Copyright © Nest Marketing www.nest-marketing.co.uk