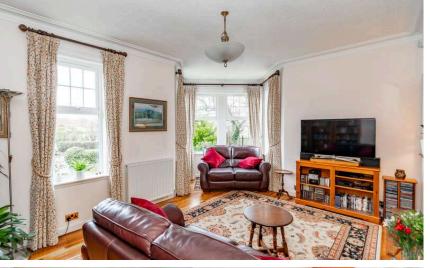

The home has been extended and reconfigured over the years with the majority of the accommodation remaining on ground level. Feeding off the striking central hall with spiral staircase, there is: a lovely living room with box bay window and fireplace with gas fire, dining room with French doors to the garden, generous fitted kitchen with breakfasting area and utility space by the back door, a particularly spacious double bedroom with en suite, plus two further bedrooms and a family bathroom. Upstairs is the principal bedroom which also has an en suite shower rooms as well as access to excellent storage within the eaves. The property has gas central heating operated by a modern, annually serviced boiler and the windows are double glazed.