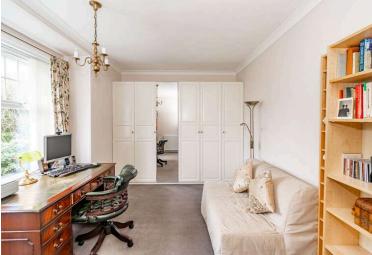

The home has been extended and reconfigured over the years with the majority of the accommodation remaining on ground level. Feeding off the striking central hall with spiral staircase, there is: a lovely living room with box bay window and fireplace with gas fire, dining room with French doors to the garden, generous fitted kitchen with breakfasting area and utility space by the back door, a particularly spacious double bedroom with en suite, plus two further bedrooms and a family bathroom. Upstairs is the principal bedroom which also has an en suite shower rooms as well as access to excellent storage within the eaves. The property has gas central heating operated by a modern, annually serviced boiler and the windows are double glazed.