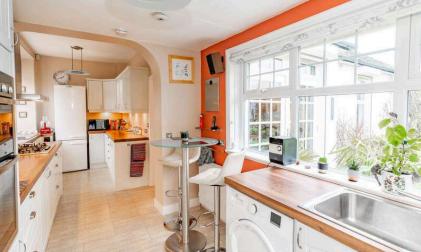

The home has been extended and reconfigured over the years with the majority of the accommodation remaining on ground level. Feeding off the striking central hall with spiral staircase, there is: a lovely living room with box bay window and fireplace with gas fire, dining room with French doors to the garden, generous fitted kitchen with breakfasting area and utility space by the back door, a particularly spacious double bedroom with en suite, plus two further bedrooms and a family bathroom. Upstairs is the principal bedroom which also has an en suite shower rooms as well as access to excellent storage within the eaves. The property has gas central heating operated by a modern, annually serviced boiler and the windows are double glazed.