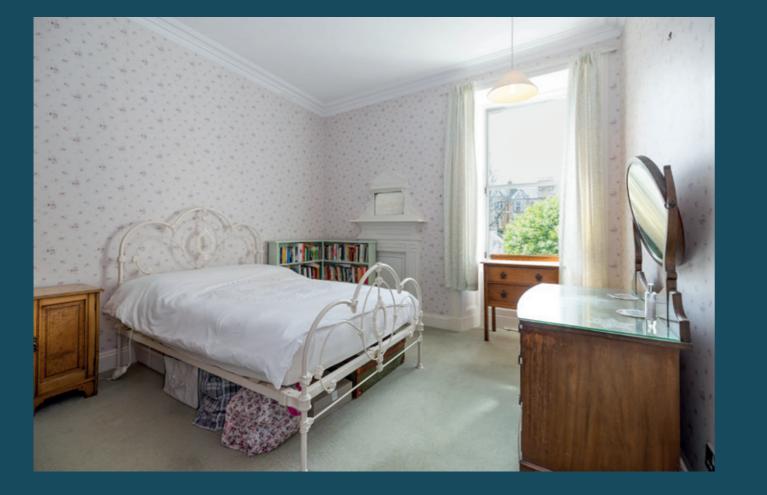

- Impressive bay-windowed living room with views over Viewforth Square. Flooded with natural light it features high ceilings, an exquisite ceiling rose, intricate cornicing, Edinburgh press, generous built-in cupboard, and a focal mantlepiece with open cast iron fire boasting decorative tiling.
- Functional kitchen with ample room for dining and boasting a delightful outlook over the shared rear gardens. Wall and floor units and worktops sit alongside a built-in cupboard and freestanding appliances.
- Principal double bedroom overlooking the front of the property and featuring an original mantlepiece.
- wall-mounted shower.
- Shared rear garden mainly laid to lawn.
- Gas central heating and original single glazed sash and case throughout. ٠
- Secure entry system.
- On-street (permit) parking.