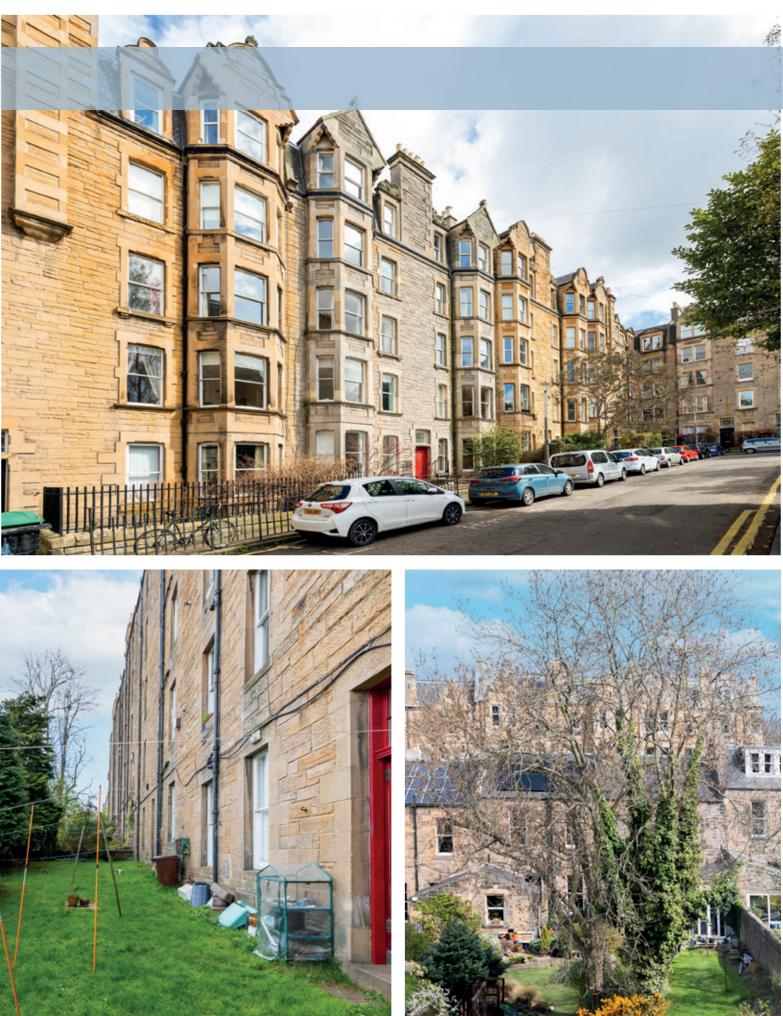

### A LITTLE BIT ABOUT THE PROPERTY:

Located in a leafy square in Edinburgh's Viewforth, this is a well-presented onebedroom apartment with a shared rear garden. Forming the second floor of a traditional sandstone tenement it enjoys wonderful views to both the front and the rear as well as boasting fine period details. Its fantastic location minutes from The Meadows, Bruntsfield Links and all the fashionable boutiques, bustling bars, and restaurants that surround them.

- Impressive bay-windowed living room with views over Viewforth Square. Flooded with natural light it features high ceilings, an exquisite ceiling rose, intricate cornicing, Edinburgh press, generous built-in cupboard, and a focal mantlepiece with open cast iron fire boasting decorative tiling.
- Functional kitchen with ample room for dining and boasting a delightful outlook over the shared rear gardens. Wall and floor units and worktops sit alongside a built-in cupboard and freestanding appliances.
- Principal double bedroom overlooking the front of the property and featuring an original mantlepiece.
- wall-mounted shower.
- Shared rear garden mainly laid to lawn.
- Gas central heating and original single glazed sash and case throughout. ٠
- Secure entry system.
- On-street (permit) parking.