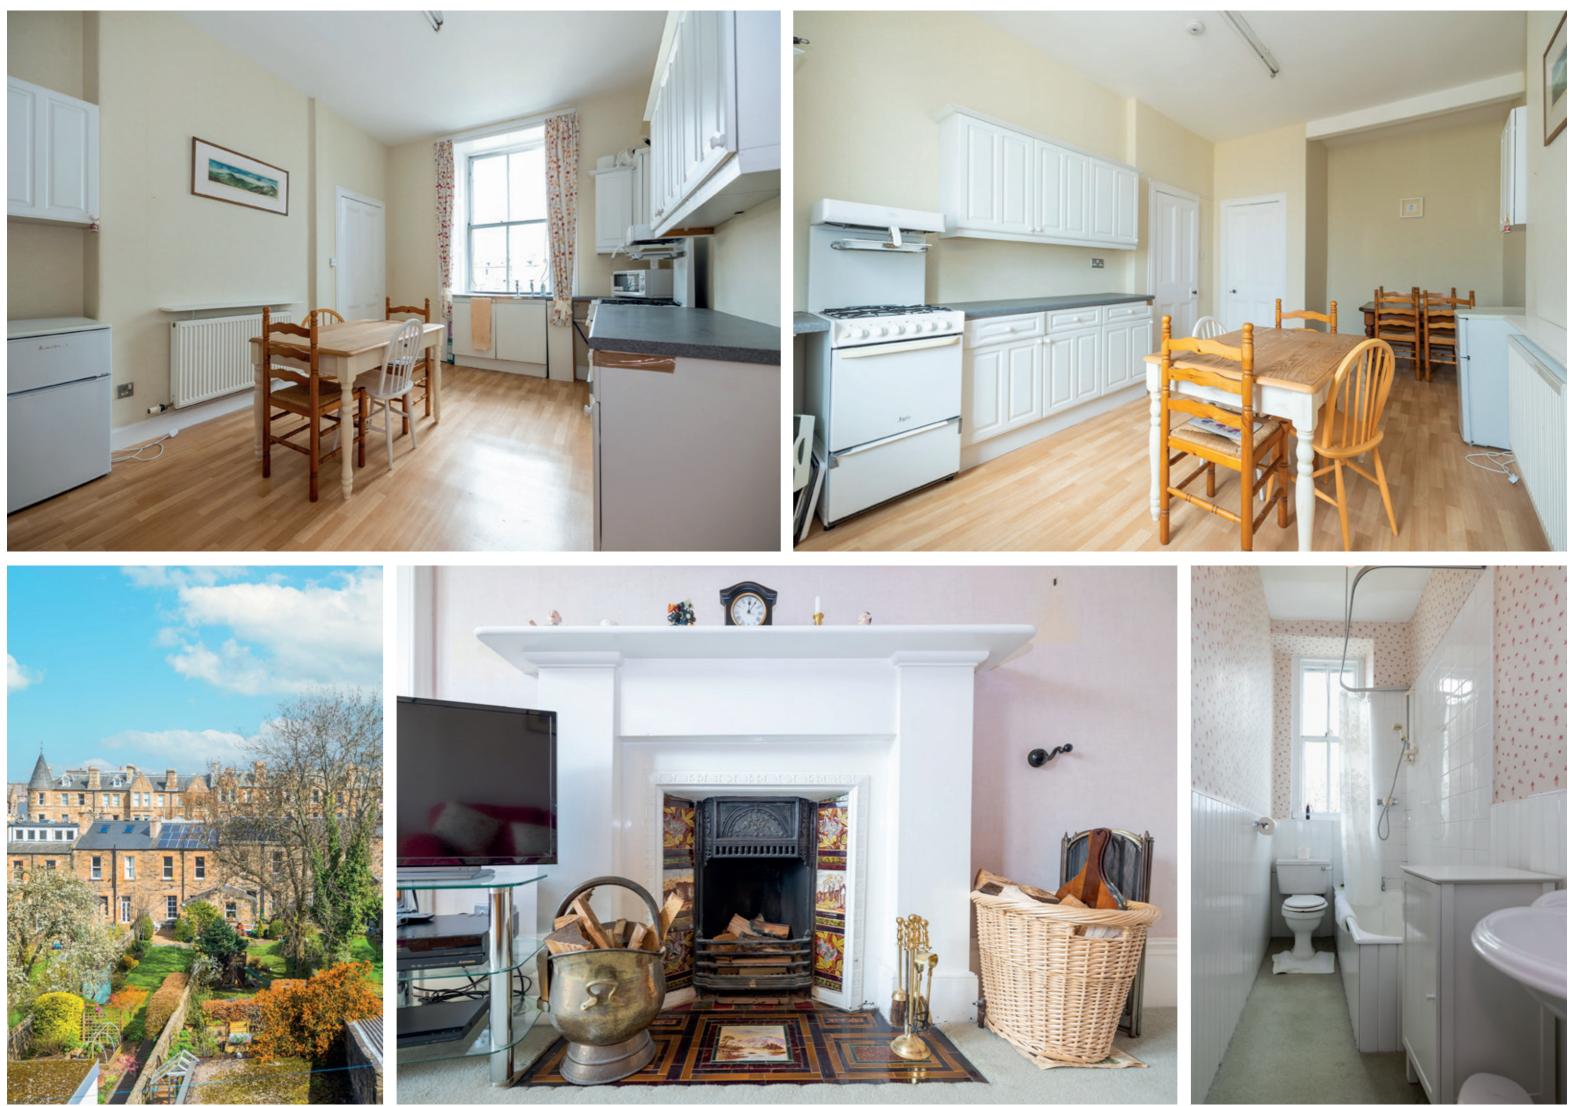

### A LITTLE BIT ABOUT THE PROPERTY:

Located in a leafy square in Edinburgh's Viewforth, this is a well-presented onebedroom apartment with a shared rear garden. Forming the second floor of a traditional sandstone tenement it enjoys wonderful views to both the front and the rear as well as boasting fine period details. Its fantastic location minutes from The Meadows, Bruntsfield Links and all the fashionable boutiques, bustling bars, and restaurants that surround them.

- Impressive bay-windowed living room with views over Viewforth Square. Flooded with natural light it features high ceilings, an exquisite ceiling rose, intricate cornicing, Edinburgh press, generous built-in cupboard, and a focal mantlepiece with open cast iron fire boasting decorative tiling.
- Functional kitchen with ample room for dining and boasting a delightful outlook over the shared rear gardens. Wall and floor units and worktops sit alongside a built-in cupboard and freestanding appliances.
- Principal double bedroom overlooking the front of the property and featuring an original mantlepiece.
- wall-mounted shower.
- Shared rear garden mainly laid to lawn.
- Gas central heating and original single glazed sash and case throughout. ٠
- Secure entry system.
- On-street (permit) parking.

Bathroom with three-piece white suite including WC, washbasin, and bath with