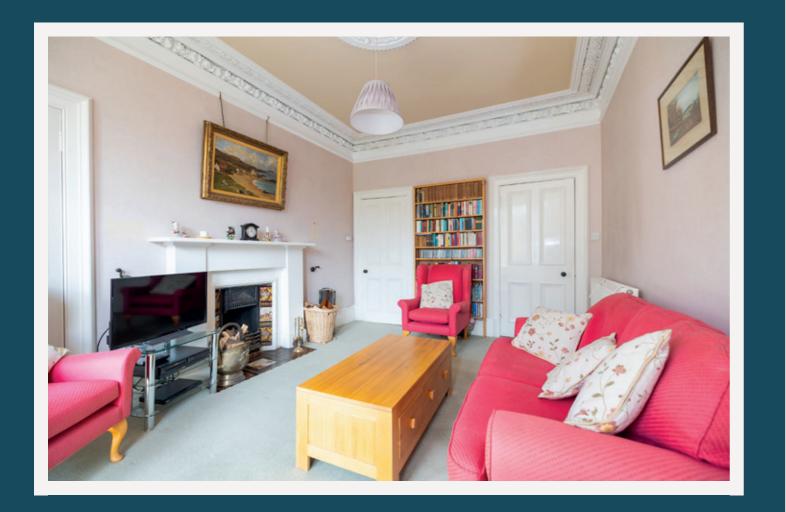

- Impressive bay-windowed living room with views over Viewforth Square. Flooded with natural light it features high ceilings, an exquisite ceiling rose, intricate cornicing, Edinburgh press, generous built-in cupboard, and a focal mantlepiece with open cast iron fire boasting decorative tiling.
- Functional kitchen with ample room for dining and boasting a delightful outlook over the shared rear gardens. Wall and floor units and worktops sit alongside a built-in cupboard and freestanding appliances.
- Principal double bedroom overlooking the front of the property and featuring an original mantlepiece.
- wall-mounted shower.
- Shared rear garden mainly laid to lawn.
- Gas central heating and original single glazed sash and case throughout. ٠
- Secure entry system.
- On-street (permit) parking.