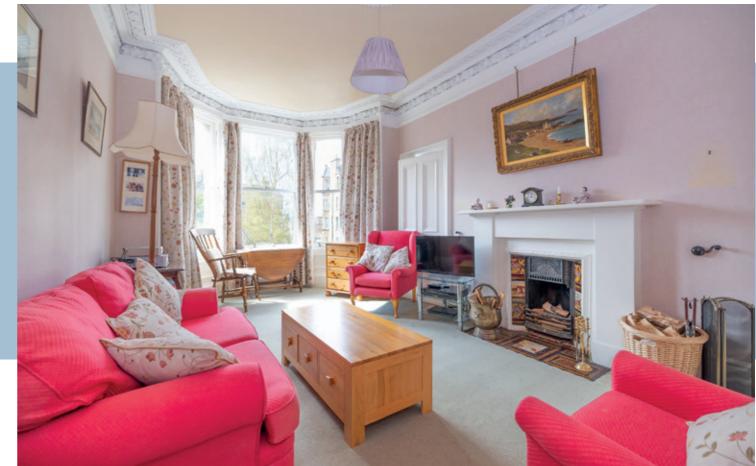

- Impressive bay-windowed living room with views over Viewforth Square. Flooded with natural light it features high ceilings, an exquisite ceiling rose, intricate cornicing, Edinburgh press, generous built-in cupboard, and a focal mantlepiece with open cast iron fire boasting decorative tiling.
- Functional kitchen with ample room for dining and boasting a delightful outlook over the shared rear gardens. Wall and floor units and worktops sit alongside a built-in cupboard and freestanding appliances.
- Principal double bedroom overlooking the front of the property and featuring an original mantlepiece.
- wall-mounted shower.
- Shared rear garden mainly laid to lawn.
- Gas central heating and original single glazed sash and case throughout. ٠
- Secure entry system.
- On-street (permit) parking.