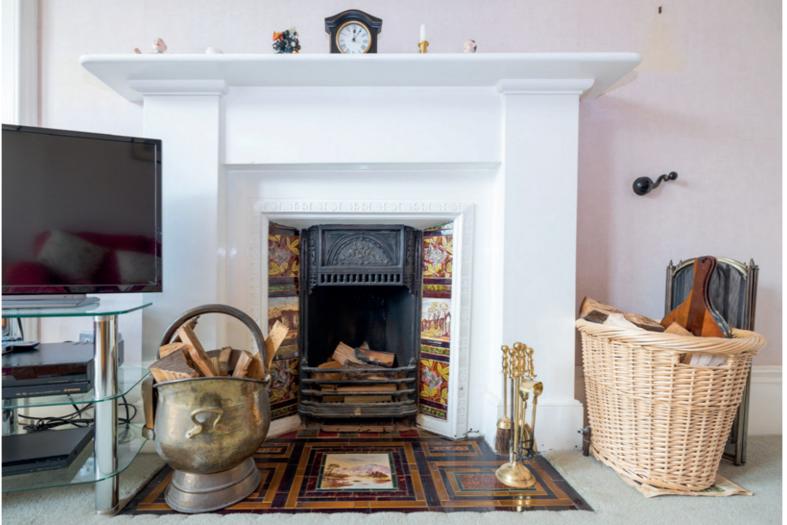

- Impressive bay-windowed living room with views over Viewforth Square. Flooded with natural light it features high ceilings, an exquisite ceiling rose, intricate cornicing, Edinburgh press, generous built-in cupboard, and a focal mantlepiece with open cast iron fire boasting decorative tiling.
- Functional kitchen with ample room for dining and boasting a delightful outlook over the shared rear gardens. Wall and floor units and worktops sit alongside a built-in cupboard and freestanding appliances.
- Principal double bedroom overlooking the front of the property and featuring an original mantlepiece.
- wall-mounted shower.
- Shared rear garden mainly laid to lawn.
- Gas central heating and original single glazed sash and case throughout. ٠
- Secure entry system.
- On-street (permit) parking.