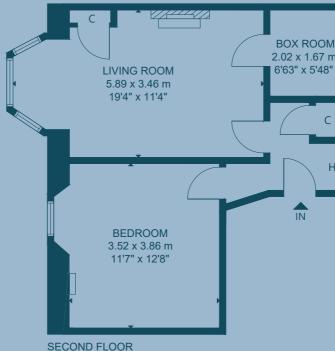

#### FLOOR PLAN:

9/5 Viewforth Square, Viewforth, Edinburgh, EH10 4LP Approx. Gross Internal Area 762 Sq Ft - 71 Sq M For identification only. Not to scale. © Nest Marketing

#### M m 3" KITCHEN / DINING 5.98 x 3.18 m 19'7" x 10'5" C HALL BATHROOM C N