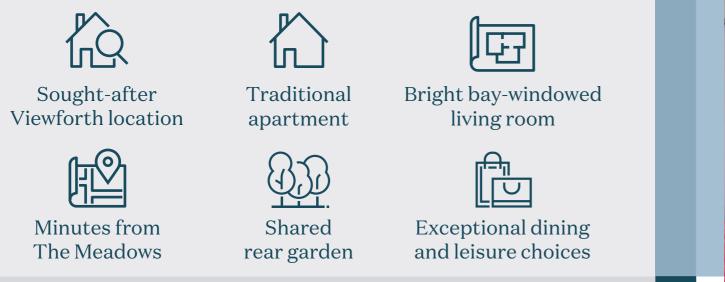

### VIEWFORTH SQUARE AT A GLANCE:

### A LITTLE BIT ABOUT THE PROPERTY:

Located in a leafy square in Edinburgh's Viewforth, this is a well-presented onebedroom apartment with a shared rear garden. Forming the second floor of a traditional sandstone tenement it enjoys wonderful views to both the front and the rear as well as boasting fine period details. Its fantastic location minutes from The Meadows, Bruntsfield Links and all the fashionable boutiques, bustling bars, and restaurants that surround them.

- Impressive bay-windowed living room with views over Viewforth Square. Flooded with natural light it features high ceilings, an exquisite ceiling rose, intricate cornicing, Edinburgh press, generous built-in cupboard, and a focal mantlepiece with open cast iron fire boasting decorative tiling.
- Functional kitchen with ample room for dining and boasting a delightful outlook over the shared rear gardens. Wall and floor units and worktops sit alongside a built-in cupboard and freestanding appliances.
- Principal double bedroom overlooking the front of the property and featuring an original mantlepiece.
- wall-mounted shower.
- Shared rear garden mainly laid to lawn.
- Gas central heating and original single glazed sash and case throughout. ٠
- Secure entry system.
- On-street (permit) parking.