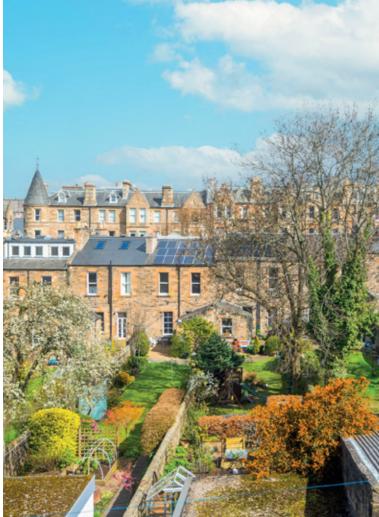

### A LITTLE BIT ABOUT THE PROPERTY:

Located in a leafy square in Edinburgh's Viewforth, this is a well-presented onebedroom apartment with a shared rear garden. Forming the second floor of a traditional sandstone tenement it enjoys wonderful views to both the front and the rear as well as boasting fine period details. Its fantastic location minutes from The Meadows, Bruntsfield Links and all the fashionable boutiques, bustling bars, and restaurants that surround them.