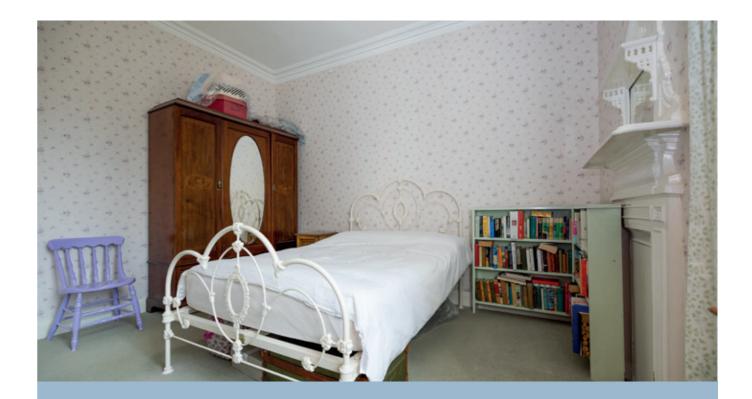

- Impressive bay-windowed living room with views over Viewforth Square. Flooded with natural light it features high ceilings, an exquisite ceiling rose, intricate cornicing, Edinburgh press, generous built-in cupboard, and a focal mantlepiece with open cast iron fire boasting decorative tiling.
- Functional kitchen with ample room for dining and boasting a delightful outlook over the shared rear gardens. Wall and floor units and worktops sit alongside a built-in cupboard and freestanding appliances.
- Principal double bedroom overlooking the front of the property and featuring an original mantlepiece.
- wall-mounted shower.
- Shared rear garden mainly laid to lawn.
- Gas central heating and original single glazed sash and case throughout. ٠
- Secure entry system.
- On-street (permit) parking.