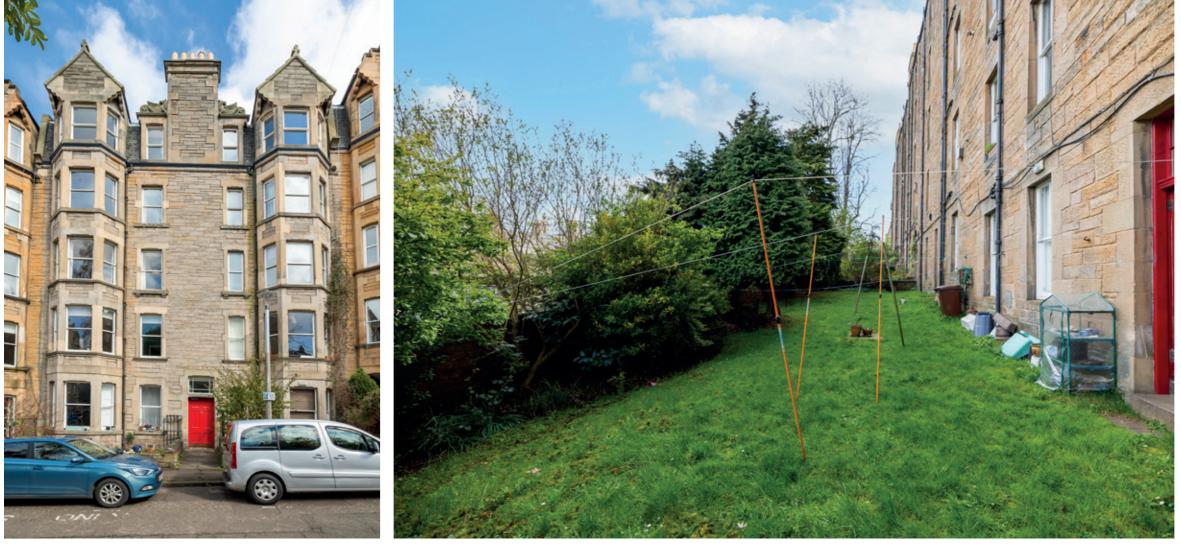

### A LITTLE BIT ABOUT THE PROPERTY:

Located in a leafy square in Edinburgh's Viewforth, this is a well-presented onebedroom apartment with a shared rear garden. Forming the second floor of a traditional sandstone tenement it enjoys wonderful views to both the front and the rear as well as boasting fine period details. Its fantastic location minutes from The Meadows, Bruntsfield Links and all the fashionable boutiques, bustling bars, and restaurants that surround them.

- Impressive bay-windowed living room with views over Viewforth Square. Flooded with natural light it features high ceilings, an exquisite ceiling rose, intricate cornicing, Edinburgh press, generous built-in cupboard, and a focal mantlepiece with open cast iron fire boasting decorative tiling.
- Functional kitchen with ample room for dining and boasting a delightful outlook over the shared rear gardens. Wall and floor units and worktops sit alongside a built-in cupboard and freestanding appliances.
- Principal double bedroom overlooking the front of the property and featuring an original mantlepiece.
- wall-mounted shower.
- Shared rear garden mainly laid to lawn.
- Gas central heating and original single glazed sash and case throughout. ٠
- Secure entry system.
- On-street (permit) parking.