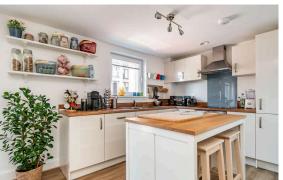

The accomodation comprises of a large hallway with a useful storage cupboard leading through to an open plan kitchen/living/dining room which is perfect for hosting friends and family as well as evening relaxing. The kitchen features a range of stylish wall and floor mounted units, induction hob and electric oven and integrated appliances. There are two double bedrooms with the master featuring fitted wardrobes and an en-suite with a two-piece suite and mains walk in shower. There is an additional bathroom with a three-piece suite and electric shower over the bath. The property benefits from gas central heating and double glazing throughout for maximum efficiency, well kept communal gardens and residents only parking.\*All furniture available by separate negotiation\*