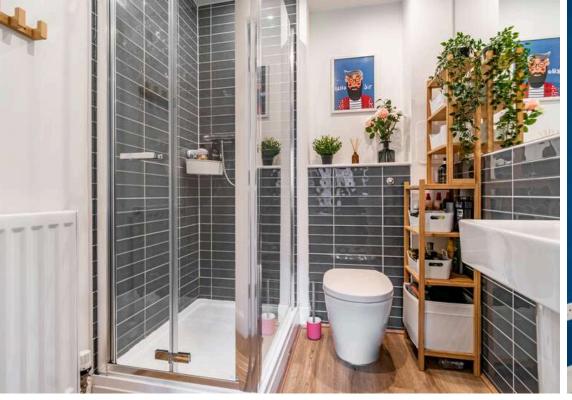

The accomodation comprises of a large hallway with a useful storage cupboard leading through to an open plan kitchen/living/dining room which is perfect for hosting friends and family as well as evening relaxing. The kitchen features a range of stylish wall and floor mounted units, induction hob and electric oven and integrated appliances. There are two double bedrooms with the master featuring fitted wardrobes and an en-suite with a two-piece suite and mains walk in shower. There is an additional bathroom with a three-piece suite and electric shower over the bath. The property benefits from gas central heating and double glazing throughout for maximum efficiency, well kept communal gardens and residents only parking.\*All furniture available by separate negotiation\*