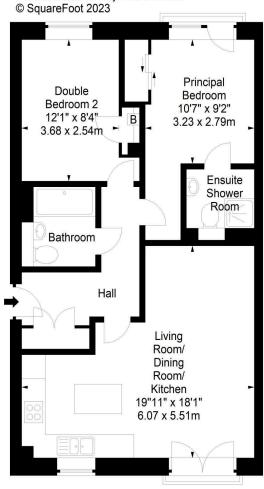

## Ashley Place, Edinburgh, EH6 5GB

Approx. Gross Internal Area 714 Sq Ft - 66.33 Sq M For identification only. Not to scale.

First Floor