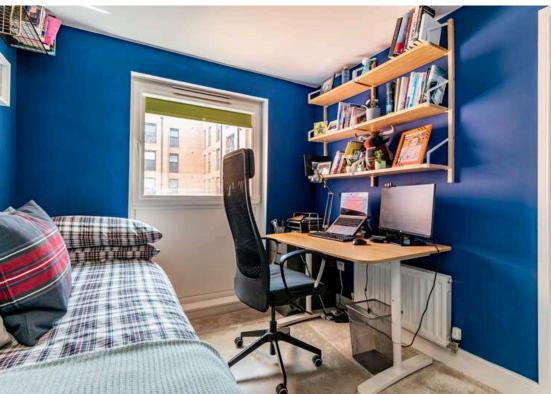

The accomodation comprises of a large hallway with a useful storage cupboard leading through to an open plan kitchen/living/dining room which is perfect for hosting friends and family as well as evening relaxing. The kitchen features a range of stylish wall and floor mounted units, induction hob and electric oven and integrated appliances. There are two double bedrooms with the master featuring fitted wardrobes and an en-suite with a two-piece suite and mains walk in shower. There is an additional bathroom with a three-piece suite and electric shower over the bath. The property benefits from gas central heating and double glazing throughout for maximum efficiency, well kept communal gardens and residents only parking.\*All furniture available by separate negotiation\*