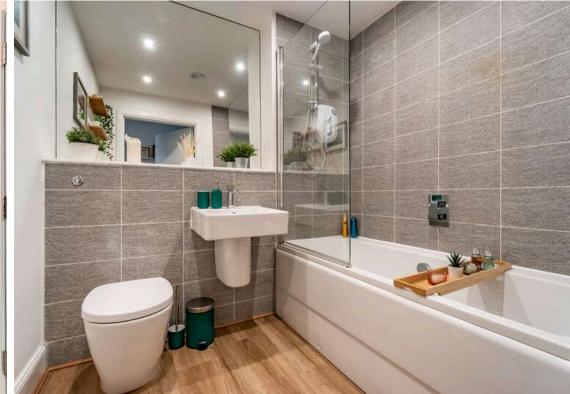

The accomodation comprises of a large hallway with a useful storage cupboard leading through to an open plan kitchen/living/dining room which is perfect for hosting friends and family as well as evening relaxing. The kitchen features a range of stylish wall and floor mounted units, induction hob and electric oven and integrated appliances. There are two double bedrooms with the master featuring fitted wardrobes and an en-suite with a two-piece suite and mains walk in shower. There is an additional bathroom with a three-piece suite and electric shower over the bath. The property benefits from gas central heating and double glazing throughout for maximum efficiency, well kept communal gardens and residents only parking.\*All furniture available by separate negotiation\*