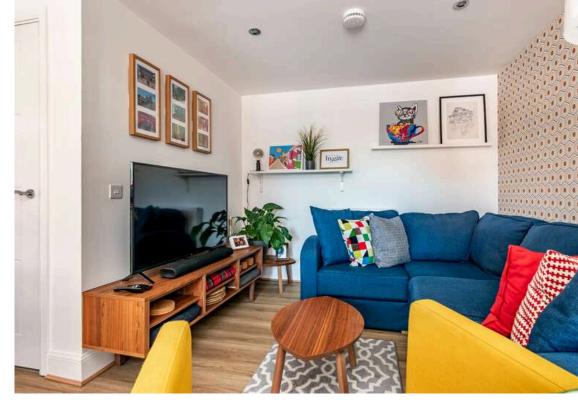

The accomodation comprises of a large hallway with a useful storage cupboard leading through to an open plan kitchen/living/dining room which is perfect for hosting friends and family as well as evening relaxing. The kitchen features a range of stylish wall and floor mounted units, induction hob and electric oven and integrated appliances. There are two double bedrooms with the master featuring fitted wardrobes and an en-suite with a two-piece suite and mains walk in shower. There is an additional bathroom with a three-piece suite and electric shower over the bath. The property benefits from gas central heating and double glazing throughout for maximum efficiency, well kept communal gardens and residents only parking.\*All furniture available by separate negotiation\*