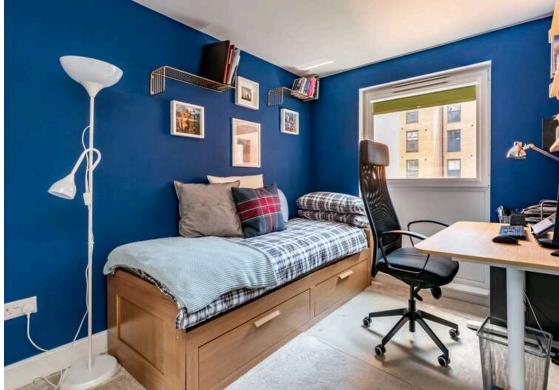

The accomodation comprises of a large hallway with a useful storage cupboard leading through to an open plan kitchen/living/dining room which is perfect for hosting friends and family as well as evening relaxing. The kitchen features a range of stylish wall and floor mounted units, induction hob and electric oven and integrated appliances. There are two double bedrooms with the master featuring fitted wardrobes and an en-suite with a two-piece suite and mains walk in shower. There is an additional bathroom with a three-piece suite and electric shower over the bath. The property benefits from gas central heating and double glazing throughout for maximum efficiency, well kept communal gardens and residents only parking.\*All furniture available by separate negotiation\*