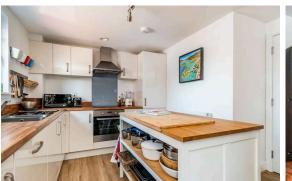

The accomodation comprises of a large hallway with a useful storage cupboard leading through to an open plan kitchen/living/dining room which is perfect for hosting friends and family as well as evening relaxing. The kitchen features a range of stylish wall and floor mounted units, induction hob and electric oven and integrated appliances. There are two double bedrooms with the master featuring fitted wardrobes and an en-suite with a two-piece suite and mains walk in shower. There is an additional bathroom with a three-piece suite and electric shower over the bath. The property benefits from gas central heating and double glazing throughout for maximum efficiency, well kept communal gardens and residents only parking.\*All furniture available by separate negotiation\*