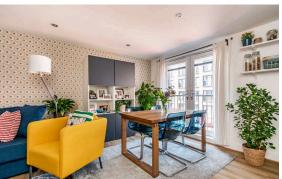

## **First Floor Flat**

Blair Cadell are delighted to bring to market this immaculate two bed flat in this sought after development in the heart of Leith. With superb access to both the shore and city centre, the property will appeal to many and must be viewed.

The accomodation comprises of a large hallway with a useful storage cupboard leading through to an open plan kitchen/living/dining room which is perfect for hosting friends and family as well as evening relaxing. The kitchen features a range of stylish wall and floor mounted units, induction hob and electric oven and integrated appliances. There are two double bedrooms with the master featuring fitted wardrobes and an en-suite with a two-piece suite and mains walk in shower. There is an additional bathroom with a three-piece suite and electric shower over the bath. The property benefits from gas central heating and double glazing throughout for maximum efficiency, well kept communal gardens and residents only parking.\*All furniture available by separate negotiation\*