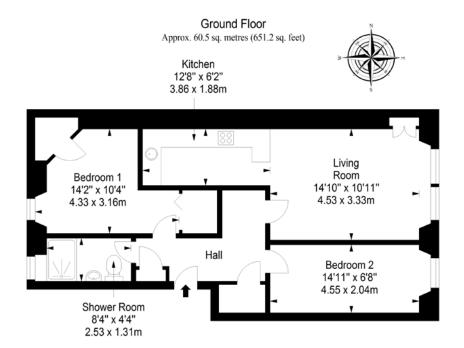

nities, including shops, Holyrood Park, and the heart of the capital which is under two miles away.

## Features

- C-listed Edwardian tenement in Piershill
- Ground-floor flat with modern, neutral interiors
- Secure shared entrance
- Hall with built-in storage
- Open-plan living room and kitchen
- Attractive, modern kitchen design
- Two bedrooms (one with storage)
- Contemporary shower room
- Access to a shared garden
- Unrestricted on-street parking
- Gas central heating and double glazing





#### EPC Rating - C

Home Report Value - £250,000

For up to date price & viewing information contact VMH Property or visit us online.



Extras: all fitted floor coverings, window coverings, light fittings, and integrated kitchen appliances will be included in the sale. Freestanding appliances.



Total area: approx. 60.5 sq. metres (651.2 sq. feet)



### WWW.VMH.CO.UK

Registered Office: 8 Sibbald Walk, Edinburgh, EH8 8FT

T: 0131 622 2626 F: 0131 622 26267 E: property@vmh.co.uk

DX: 552210, Edinburgh 68



The dimensions provided are for illustration purposes only; detailed measurements should be taken personally. No documentation will be exhibited in respect of the compliance or otherwise of replacement windows. Although every attempt has been taken to ensure accuracy, the details within the brochure are not guaranteed or warranted and will not form part of any future contract to buy.