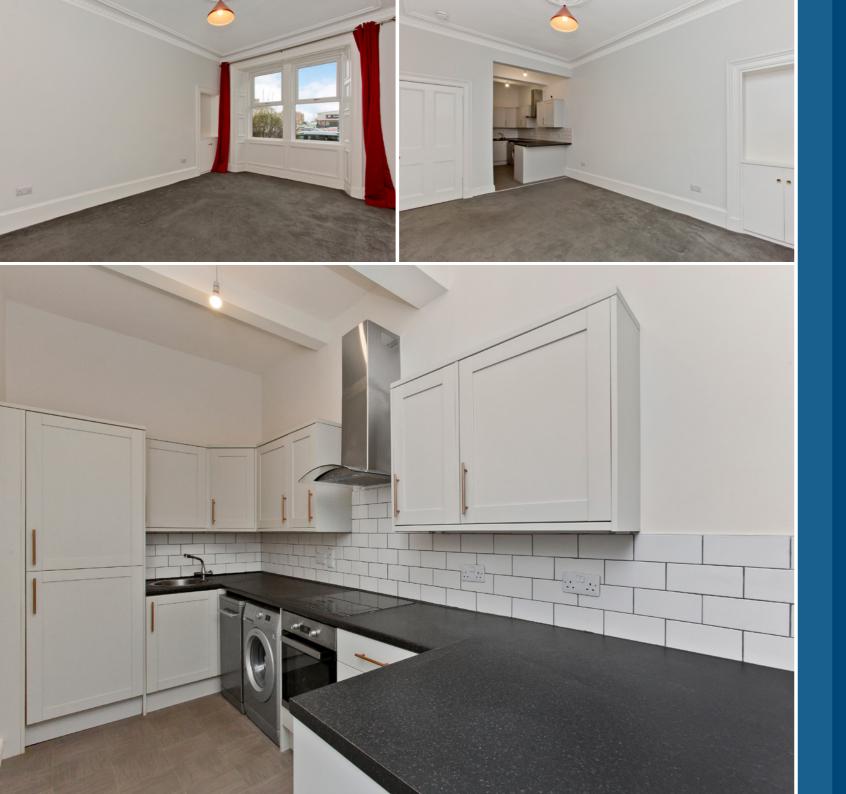

# 2/2 PIERSHILL TERRACE

Enjoying attractive, modern interiors and a palette of modern décor, this ground-floor flat forms part of a handsome, C-listed Edwardian tenement in the Piershill area of the city and offers two bedrooms, an open-plan kitchen and living room, and a shower room, plus access to a shared garden and unrestricted on-street parking. The flat represents a desirable city home for those looking to be within easy reach of excellent amenities, including shops, Holyrood Park, and the heart of the capital which is under two miles away.

## Features

- C-listed Edwardian tenement in Piershill
- Ground-floor flat with modern, neutral interiors
- Secure shared entrance
- Hall with built-in storage
- Open-plan living room and kitchen
- Attractive, modern kitchen design
- Two bedrooms (one with storage)
- Contemporary shower room
- Access to a shared garden
- Unrestricted on-street parking
- Gas central heating and double glazing