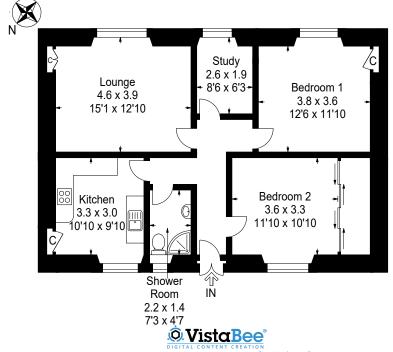

Approximate Internal Floor Area 937 Sq Ft / 87 SqM

This plan is for layout guidance only and is not drawn to scale. Whilst every care is taken in the preparation of this plan, please check all dimension and shapes before making any decision reliant upon them. All room dimensions taken through cupboard/wardrobes to wall surface where possible or to surfaces indicated by arrow heads. (ID 110927)