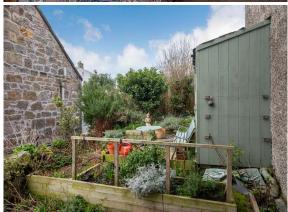

### Description

Boyd Property are delighted to present to the market this traditional first floor flat, situated in the popular coastal town of Aberdour which lies on the north shore of the Firth of Forth overlooking Inchcolm Island and Edinburgh beyond. The property retains some period features which include tall ceiling and wood panelled doors and is offered to the market in good order. The accommodation briefly comprises: a welcoming entrance hallway, a light and spacious lounge with feature fireplace, a fitted dining kitchen, three bedrooms and a contemporary shower room. The property benefits from gas central heating, sash and case windows, good storage facilities and a small private garden situated above the cellar which provides additional outside storage. There is ample on street parking available to the front. Viewing is highly recommended to fully appreciate the size, standard and location of the property.