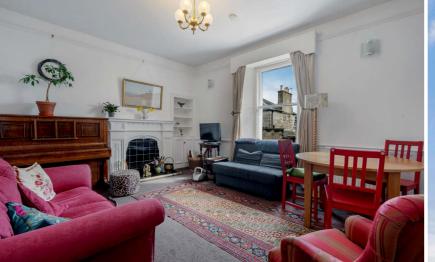

### Description

Boyd Property are delighted to present to the market this traditional first floor flat, situated in the popular coastal town of Aberdour which lies on the north shore of the Firth of Forth overlooking Inchcolm Island and Edinburgh beyond. The property retains some period features which include tall ceiling and wood panelled doors and is offered to the market in good order. The accommodation briefly comprises: a welcoming entrance hallway, a light and spacious lounge with feature fireplace, a fitted dining kitchen, three bedrooms and a contemporary shower room. The property benefits from gas central heating, sash and case windows, good storage facilities and a small private garden situated above the cellar which provides additional outside storage. There is ample on street parking available to the front. Viewing is highly recommended to fully appreciate the size, standard and location of the property.