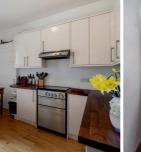

### Description

Boyd Property are delighted to present to the market this traditional first floor flat, situated in the popular coastal town of Aberdour which lies on the north shore of the Firth of Forth overlooking Inchcolm Island and Edinburgh beyond. The property retains some period features which include tall ceiling and wood panelled doors and is offered to the market in good order. The accommodation briefly comprises: a welcoming entrance hallway, a light and spacious lounge with feature fireplace, a fitted dining kitchen, three bedrooms and a contemporary shower room. The property benefits from gas central heating, sash and case windows, good storage facilities and a small private garden situated above the cellar which provides additional outside storage. There is ample on street parking available to the front. Viewing is highly recommended to fully appreciate the size, standard and location of the property.

## Price & Viewing

For price and viewing information contact Agents.

- Entrance hallway
- Lounge
- Dining kitchen
- 3 Bedrooms
- Shower room
- Sash & Case windows
- Gas central heating
- Good storage facilities
- Private garden
- Cellar
- On street parking