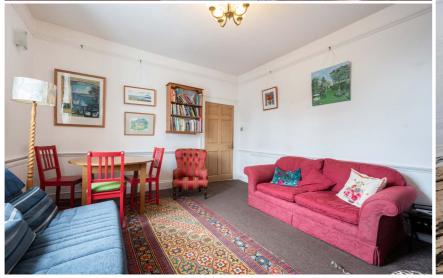

### Description

Boyd Property are delighted to present to the market this traditional first floor flat, situated in the popular coastal town of Aberdour which lies on the north shore of the Firth of Forth overlooking Inchcolm Island and Edinburgh beyond. The property retains some period features which include tall ceiling and wood panelled doors and is offered to the market in good order. The accommodation briefly comprises: a welcoming entrance hallway, a light and spacious lounge with feature fireplace, a fitted dining kitchen, three bedrooms and a contemporary shower room. The property benefits from gas central heating, sash and case windows, good storage facilities and a small private garden situated above the cellar which provides additional outside storage. There is ample on street parking available to the front. Viewing is highly recommended to fully appreciate the size, standard and location of the property.