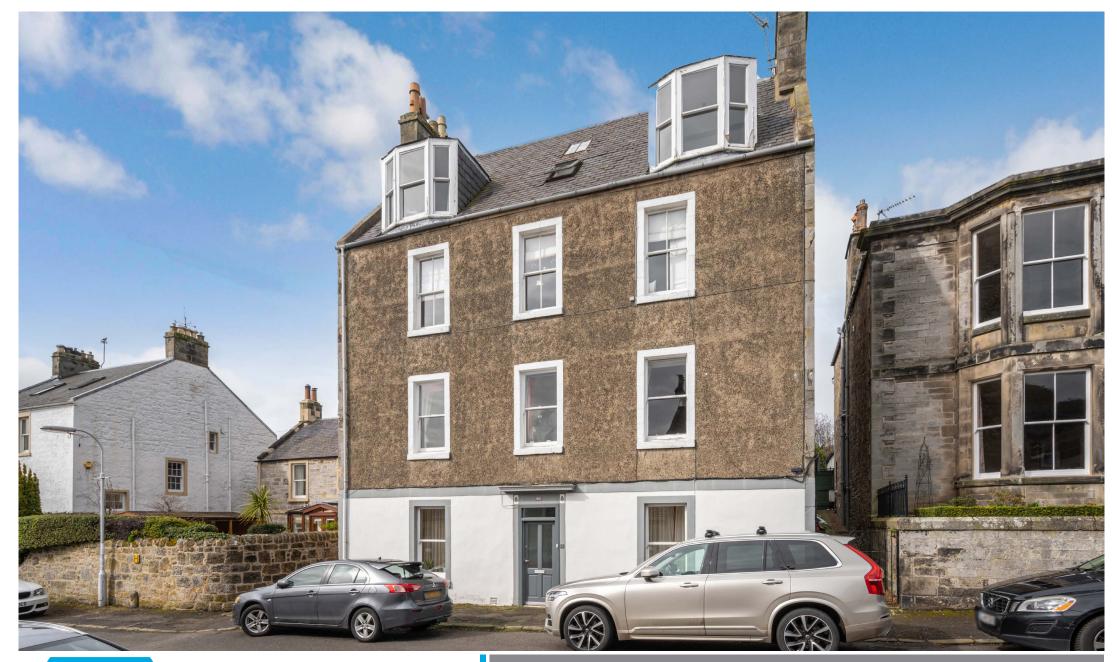

### Description

Boyd Property are delighted to present to the market this traditional first floor flat, situated in the popular coastal town of Aberdour which lies on the north shore of the Firth of Forth overlooking Inchcolm Island and Edinburgh beyond. The property retains some period features which include tall ceiling and wood panelled doors and is offered to the market in good order. The accommodation briefly comprises: a welcoming entrance hallway, a light and spacious lounge with feature fireplace, a fitted dining kitchen, three bedrooms and a contemporary shower room. The property benefits from gas central heating, sash and case windows, good storage facilities and a small private garden situated above the cellar which provides additional outside storage. There is ample on street parking available to the front. Viewing is highly recommended to fully appreciate the size, standard and location of the property.