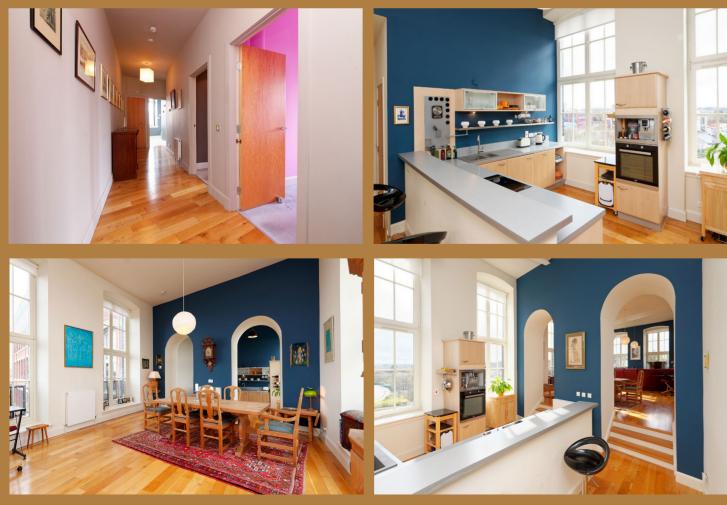

Situated on the third floor, a rare to the market portion of the building is this two bedroom stunning apartment with double height dining size lounge.

A secure door entry system opens to the reception vestibule where elevators provide access to all levels. The apartment is on the third and is accessed via the most impressive of communal areas.

The apartment itself has a reception hallway with storage cupboard and access to both double bedrooms, the principal bedroom having an en-suite shower room. The apartment bathroom is also off the hallway. On the same level is a