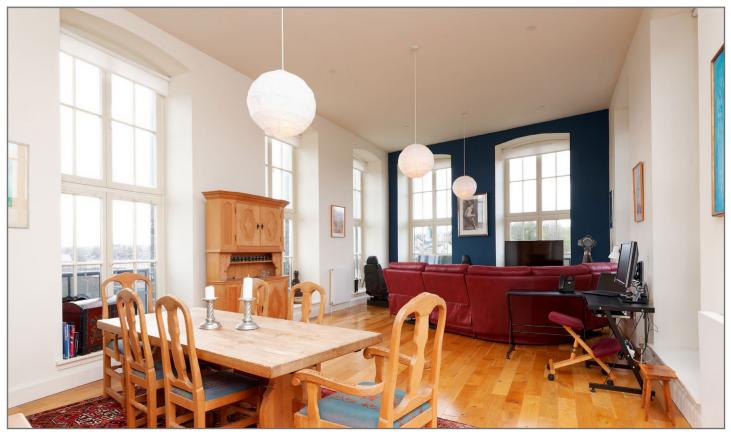

Situated on the third floor, a rare to the market portion of the building is this two bedroom stunning apartment with double height dining size lounge.

A secure door entry system opens to the reception vestibule where elevators provide access to all levels. The apartment is on the third and is accessed via the most impressive of communal areas.

The apartment itself has a reception hallway with storage cupboard and access to both double bedrooms, the principal bedroom having an en-suite shower room. The apartment bathroom is also off the hallway. On the same level is a