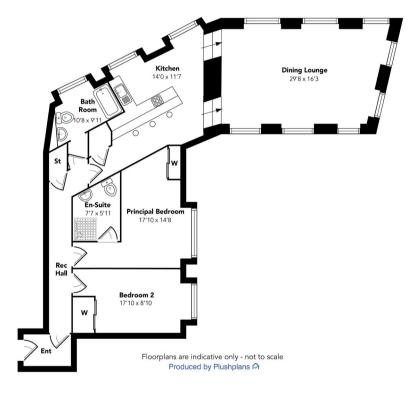

Situated on the third floor, a rare to the market portion of the building is this two bedroom stunning apartment with double height dining size lounge.

A secure door entry system opens to the reception vestibule where elevators provide access to all levels. The apartment is on the third and is accessed via the most impressive of communal areas.

The apartment itself has a reception hallway with storage cupboard and access to both double bedrooms, the principal bedroom having an en-suite shower room. The apartment bathroom is also off the hallway. On the same level is a