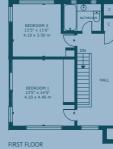

#### FLOOR PLAN:

41 Cammo Grove, Cammo, Edinburgh EH4 8HD Approx. Gross Internal Area 3,074 Sq Ft - 285 Sq M For identification only. Not to scale. © Nest Marketing