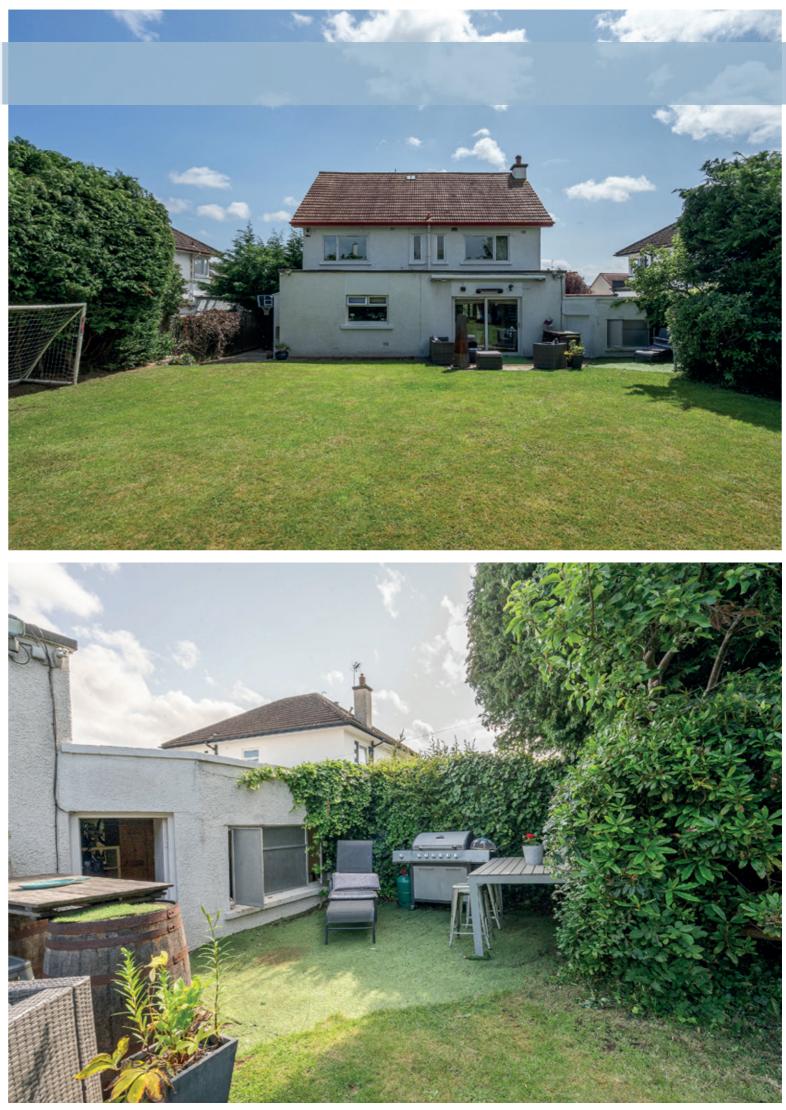

#### A LITTLE BIT ABOUT THE PROPERTY:

Set in the prestigious location of Cammo and boasting an impressive private rear garden, this is a desirable detached home. Tastefully extended, and enjoying generous proportions, the flexible and stylish reception areas are ideal for a growing family and for entertaining friends, whilst each of the double bedrooms is a relaxing retreat. Featuring a large garage and floored attic, and ideally situated near to superb amenities, transport links, well-regarded schooling, and open green spaces it will make a wonderful home.

Neat front garden and enclosed rear garden with lawn and decking, established