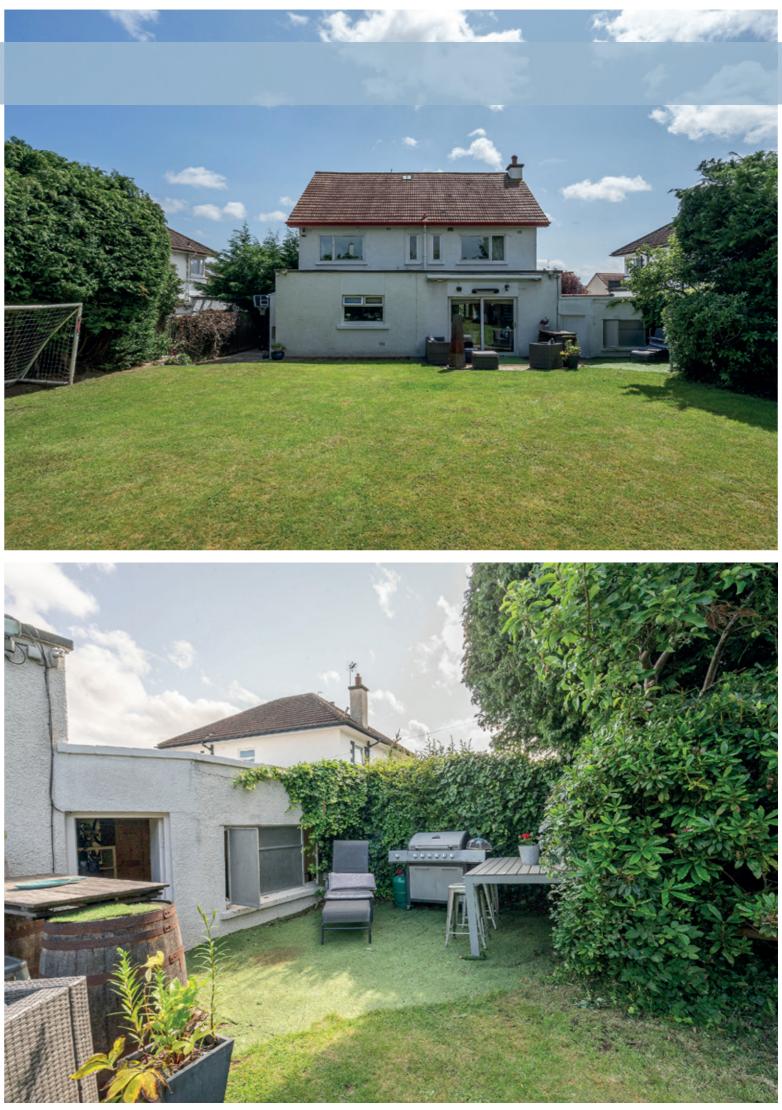

lers at nearby Hermiston Gait and The Gyle Shopping Centre.

Well-regarded local schooling includes Cramond Primary School and The Royal High School, and it is perfectly situated for some of Edinburgh's finest private schools including Erskine Stewart's Melville Schools, Cargilfield Prep School, and St George's School. An efficient bus service takes you swiftly into the City Centre, and it is close to the City Bypass, Edinburgh International Airport, and The Queensferry Crossing.





#### FLOOR PLAN:





41 Cammo Grove, Cammo, Edinburgh EH4 8HD Approx. Gross Internal Area 3,074 Sq Ft - 285 Sq M For identification only. Not to scale. © Nest Marketing





## COULTERS<sup>©</sup>

# WE'D LOVE TO HEAR FROM YOU:



enquiries@coultersproperty.co.uk



0131 603 7333



coultersproperty.co.uk