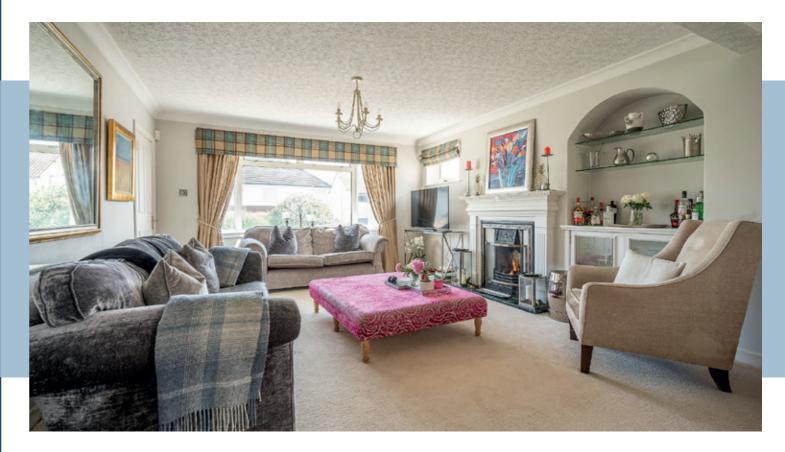

• Generous living room with an elegant interior including carpeting and a focal living flame gas fire. Partially glazed double doors open into the adjoining sun room. Dining kitchen bathed in light thanks to a dual aspect over the rear garden and a skylight. The kitchen features attractive white wall and floor units alongside white marble effect worktops and a grey splashback. integrated appliances