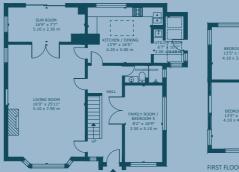

#### FLOOR PLAN:

41 Cammo Grove, Cammo, Edinburgh EH4 8HD Approx. Gross Internal Area 3,074 Sq Ft - 285 Sq M For identification only. Not to scale. © Nest Marketing