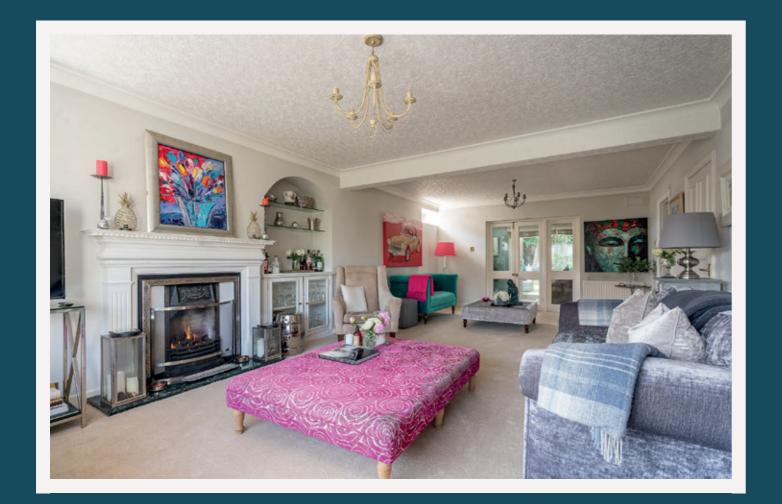

• Generous living room with an elegant interior including carpeting and a focal living flame gas fire. Partially glazed double doors open into the adjoining sun room. Dining kitchen bathed in light thanks to a dual aspect over the rear garden and a skylight. The kitchen features attractive white wall and floor units alongside white marble effect worktops and a grey splashback. integrated appliances