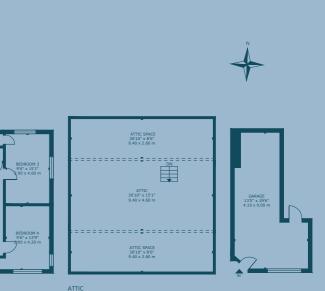

#### FLOOR PLAN:

41 Cammo Grove, Cammo, Edinburgh EH4 8HD Approx. Gross Internal Area 3,074 Sq Ft - 285 Sq M For identification only. Not to scale. © Nest Marketing