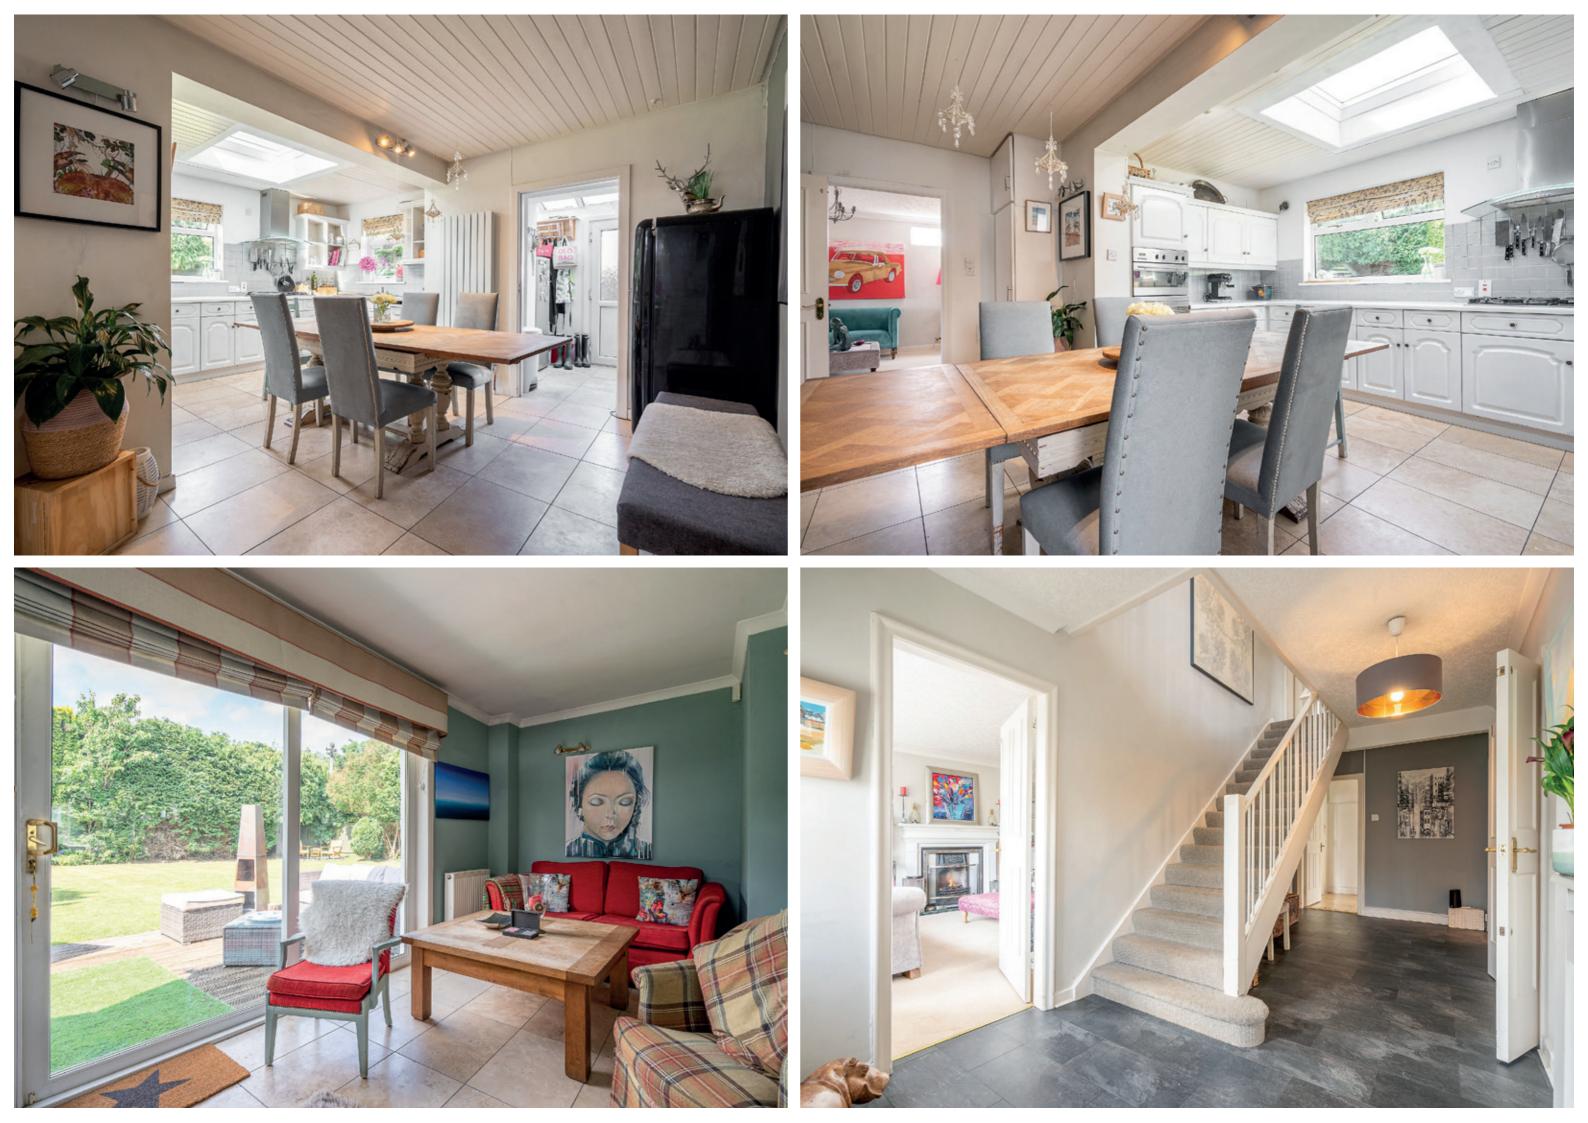

#### A LITTLE BIT ABOUT THE PROPERTY:

Set in the prestigious location of Cammo and boasting an impressive private rear garden, this is a desirable detached home. Tastefully extended, and enjoying generous proportions, the flexible and stylish reception areas are ideal for a growing family and for entertaining friends, whilst each of the double bedrooms is a relaxing retreat. Featuring a large garage and floored attic, and ideally situated near to superb amenities, transport links, well-regarded schooling, and open green spaces it will make a wonderful home.

- include an eye-level double oven, extractor hood, and a five-ring gas hob.
- Sizeable utility leading out to the rear garden.
- Bright and flexible sun room with tiled flooring and sliding patio doors.
- •
- Ground floor shower room with washbasin and WC.
- wall mirrored wardrobes, and ample space for freestanding furniture.
- Three further bright double bedrooms with a generous footprint.
- Bathroom with a three-piece white suite.
- high hedges mean it is wonderfully private and not overlooked.
- Substantial floored attic space.
- Driveway and double-length garage with power. •
- Gas central heating and double glazing throughout.

• Generous living room with an elegant interior including carpeting and a focal living flame gas fire. Partially glazed double doors open into the adjoining sun room. Dining kitchen bathed in light thanks to a dual aspect over the rear garden and a skylight. The kitchen features attractive white wall and floor units alongside white marble effect worktops and a grey splashback. integrated appliances

Dual-aspect family room or fifth bedroom with a large picture window to the front of the house, currently in use as a comfortable carpeted sitting room.

Spacious principal double bedroom with a soft neutral décor, built-in wall-to-

Neat front garden and enclosed rear garden with lawn and decking, established