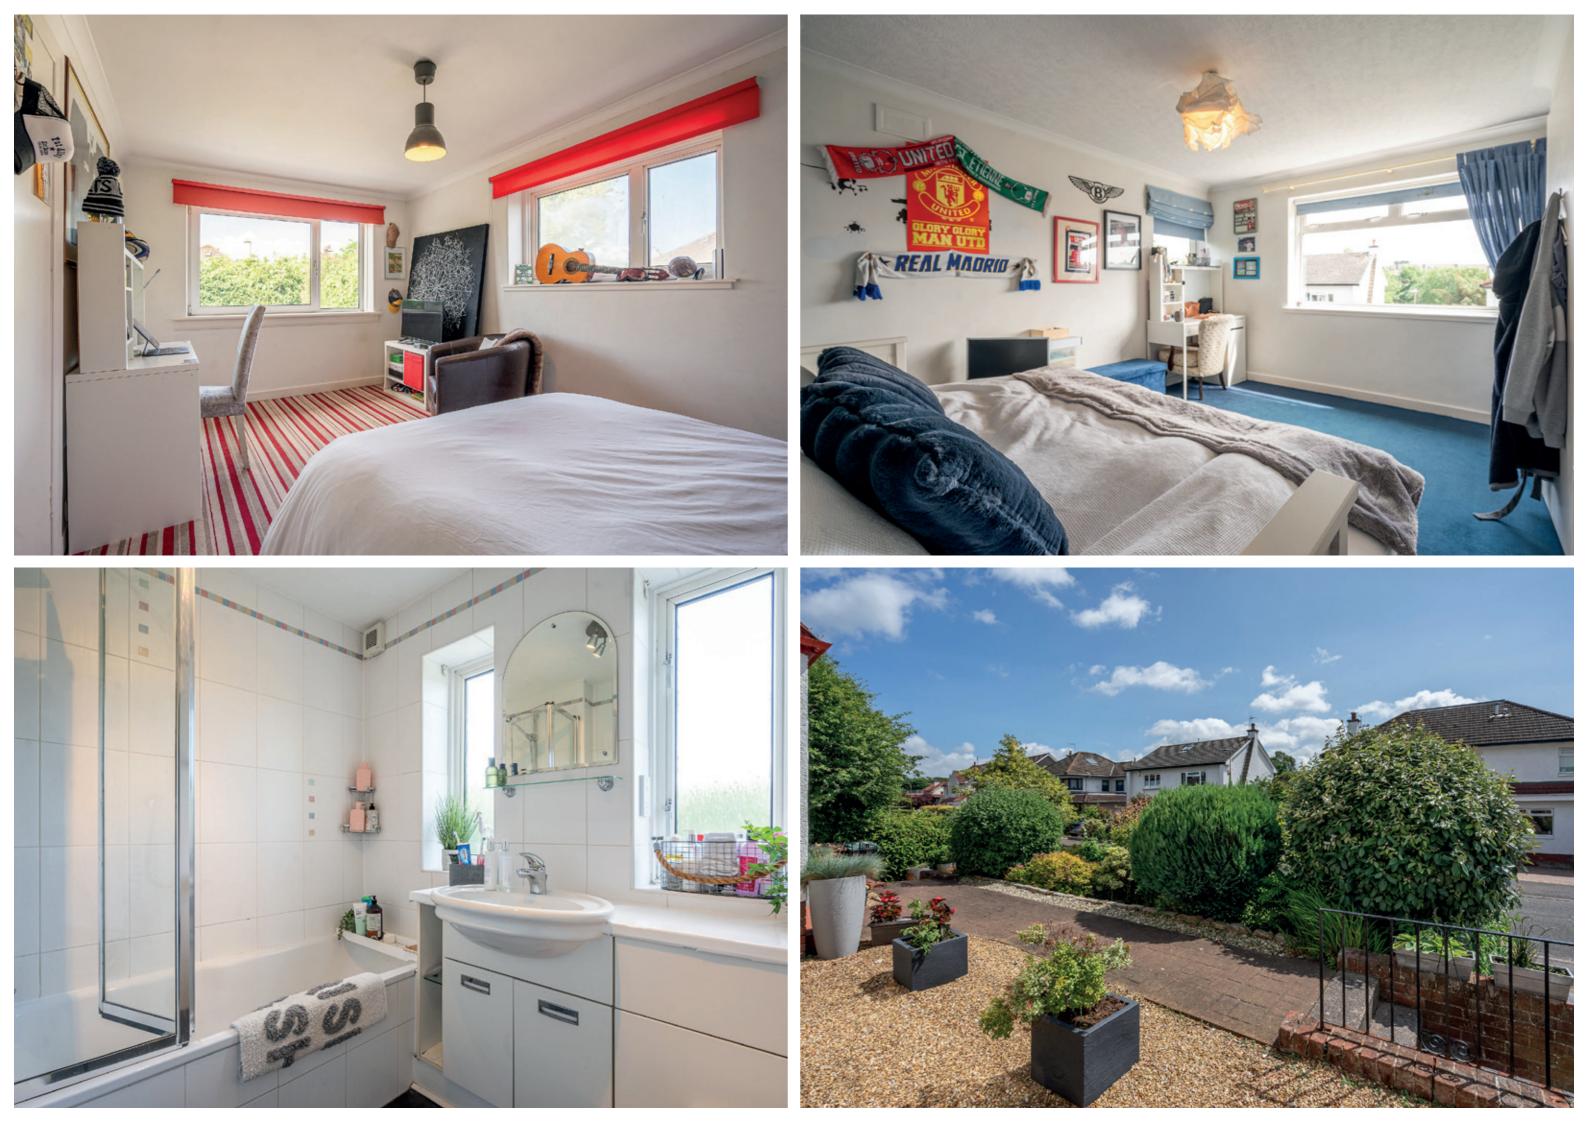

- include an eye-level double oven, extractor hood, and a five-ring gas hob.
- Sizeable utility leading out to the rear garden.
- Bright and flexible sun room with tiled flooring and sliding patio doors.
- •
- Ground floor shower room with washbasin and WC.
- wall mirrored wardrobes, and ample space for freestanding furniture.
- Three further bright double bedrooms with a generous footprint.
- Bathroom with a three-piece white suite.
- high hedges mean it is wonderfully private and not overlooked.
- Substantial floored attic space.
- Driveway and double-length garage with power. •
- Gas central heating and double glazing throughout.

• Generous living room with an elegant interior including carpeting and a focal living flame gas fire. Partially glazed double doors open into the adjoining sun room. Dining kitchen bathed in light thanks to a dual aspect over the rear garden and a skylight. The kitchen features attractive white wall and floor units alongside white marble effect worktops and a grey splashback. integrated appliances

Dual-aspect family room or fifth bedroom with a large picture window to the front of the house, currently in use as a comfortable carpeted sitting room.

Spacious principal double bedroom with a soft neutral décor, built-in wall-to-

Neat front garden and enclosed rear garden with lawn and decking, established