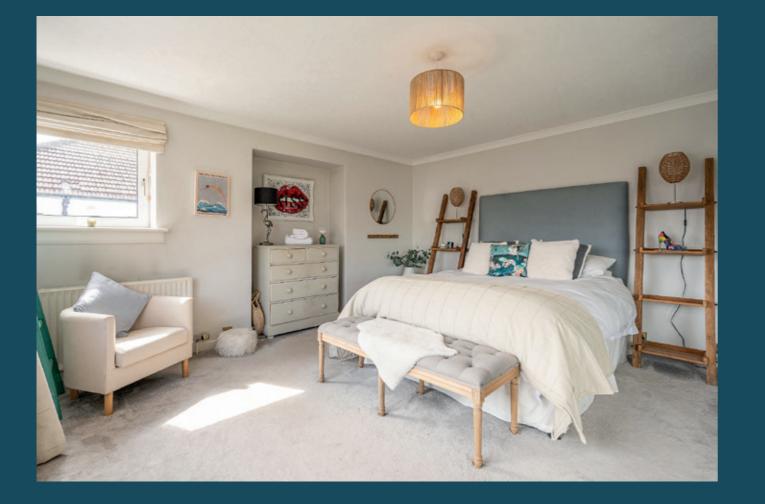

- include an eye-level double oven, extractor hood, and a five-ring gas hob.
- Sizeable utility leading out to the rear garden.
- Bright and flexible sun room with tiled flooring and sliding patio doors.
- •
- Ground floor shower room with washbasin and WC.
- wall mirrored wardrobes, and ample space for freestanding furniture.
- Three further bright double bedrooms with a generous footprint.
- Bathroom with a three-piece white suite.
- high hedges mean it is wonderfully private and not overlooked.
- Substantial floored attic space.
- Driveway and double-length garage with power. •
- Gas central heating and double glazing throughout.

Dual-aspect family room or fifth bedroom with a large picture window to the front of the house, currently in use as a comfortable carpeted sitting room.

Spacious principal double bedroom with a soft neutral décor, built-in wall-to-