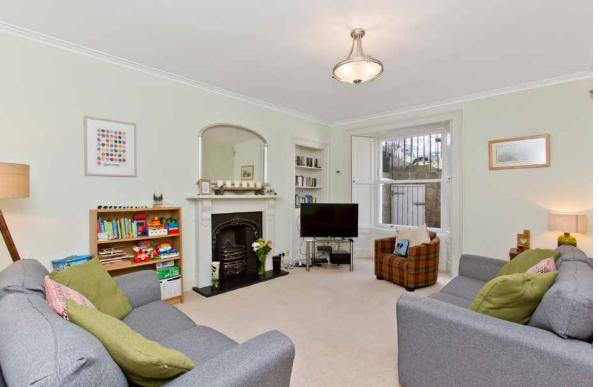

## 2A ROYAL CRESCENT New Town, Edinburgh, EH3 6PZ

SIL

This main-door, two-bedroom (plus box room), lower ground-floor apartment forms part of an A-listed Georgian building (1825) in Edinburgh's prestigious New Town conservation area. The charming property offers bright and spacious accommodation that is presented in light hues and with quality fixtures and fittings. It has a private garden, access to permit parking, and a highly desirable location, within easy reach of superb amenities, transport links, and the city centre.

## **FEATURES**

- Spacious lower ground-floor apartment
- Part of an A-listed Georgian building
- In the New Town conservation area
- Private main-door entrance
- Central hall with storage and WC
- Living room with feature fireplace
- Large, well-appointed dining kitchen
- Versatile study/home office
- Two bedrooms and a box room
- Premium 2pc bathroom with shower
- Excellent storage and two cellars
- Low-maintenance private garden
- Controlled permit parking (Zone 6)
- EPC Rating C
- Council Tax Band E