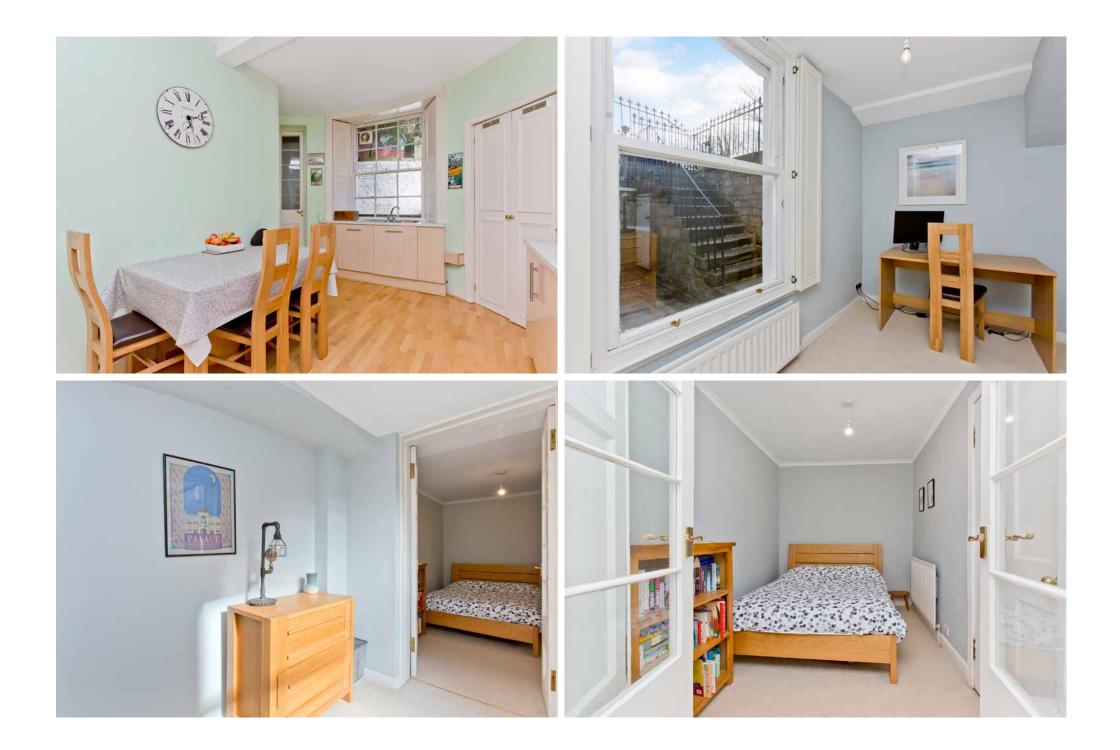

## 2A ROYAL CRESCENT New Town, Edinburgh, EH3 6PZ

SIL

This main-door, two-bedroom (plus box room), lower ground-floor apartment forms part of an A-listed Georgian building (1825) in Edinburgh's prestigious New Town conservation area. The charming property offers bright and spacious accommodation that is presented in light hues and with quality fixtures and fittings. It has a private garden, access to permit parking, and a highly desirable location, within easy reach of superb amenities, transport links, and the city centre.

## **FEATURES**

- Spacious lower ground-floor apartment
- Part of an A-listed Georgian building
- In the New Town conservation area
- Private main-door entrance
- Central hall with storage and WC
- Living room with feature fireplace
- Large, well-appointed dining kitchen
- Versatile study/home office
- Two bedrooms and a box room
- Premium 2pc bathroom with shower
- Excellent storage and two cellars
- Low-maintenance private garden
- Controlled permit parking (Zone 6)
- EPC Rating C
- Council Tax Band E