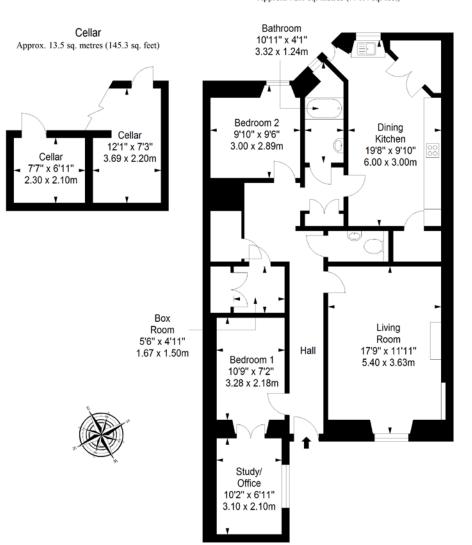

## **FLOORPLAN**

Lower Ground Floor Approx. 92.1 sq. metres (991.4 sq. feet)

Total area: approx. 105.6 sq. metres (1136.7 sq. feet)

LAW • PROPERTY • FINANCE

GILSONGRAY.CO.UK

EDINBURGH

29 Rutland Square EH1 2BW 0131 516 5366 GLASGOW 160 West George Street G2 2HQ 0141 530 2021 EAST LOTHIAN 33 Westgate EH39 4AG