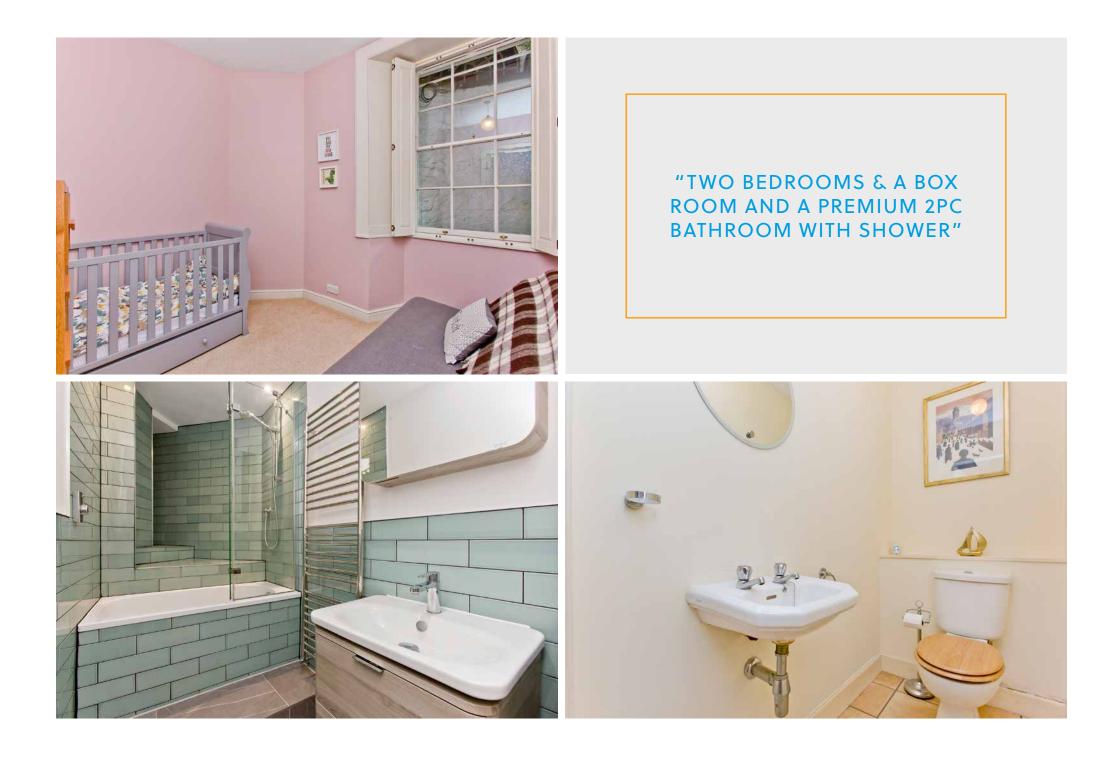

## 2A ROYAL CRESCENT New Town, Edinburgh, EH3 6PZ

SIL

This main-door, two-bedroom (plus box room), lower ground-floor apartment forms part of an A-listed Georgian building (1825) in Edinburgh's prestigious New Town conservation area. The charming property offers bright and spacious accommodation that is presented in light hues and with quality fixtures and fittings. It has a private garden, access to permit parking, and a highly desirable location, within easy reach of superb amenities, transport links, and the city centre.

## **FEATURES**

- Spacious lower ground-floor apartment
- Part of an A-listed Georgian building
- In the New Town conservation area
- Private main-door entrance
- Central hall with storage and WC
- Living room with feature fireplace
- Large, well-appointed dining kitchen
- Versatile study/home office
- Two bedrooms and a box room
- Premium 2pc bathroom with shower
- Excellent storage and two cellars
- Low-maintenance private garden
- Controlled permit parking (Zone 6)
- EPC Rating C
- Council Tax Band E