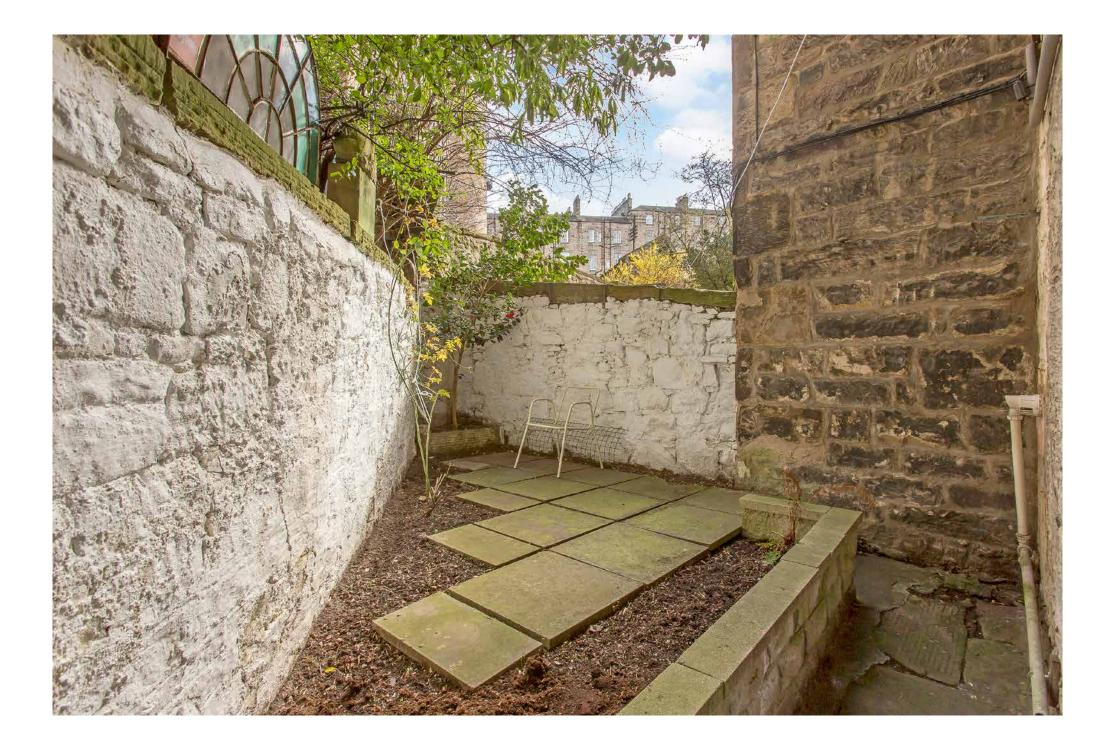

## 2A ROYAL CRESCENT New Town, Edinburgh, EH3 6PZ

SIL

This main-door, two-bedroom (plus box room), lower ground-floor apartment forms part of an A-listed Georgian building (1825) in Edinburgh's prestigious New Town conservation area. The charming property offers bright and spacious accommodation that is presented in light hues and with quality fixtures and fittings. It has a private garden, access to permit parking, and a highly desirable location, within easy reach of superb amenities, transport links, and the city centre.

## **FEATURES**

- Spacious lower ground-floor apartment
- Part of an A-listed Georgian building
- In the New Town conservation area
- Private main-door entrance
- Central hall with storage and WC
- Living room with feature fireplace
- Large, well-appointed dining kitchen
- Versatile study/home office
- Two bedrooms and a box room
- Premium 2pc bathroom with shower
- Excellent storage and two cellars
- Low-maintenance private garden
- Controlled permit parking (Zone 6)
- EPC Rating C
- Council Tax Band E