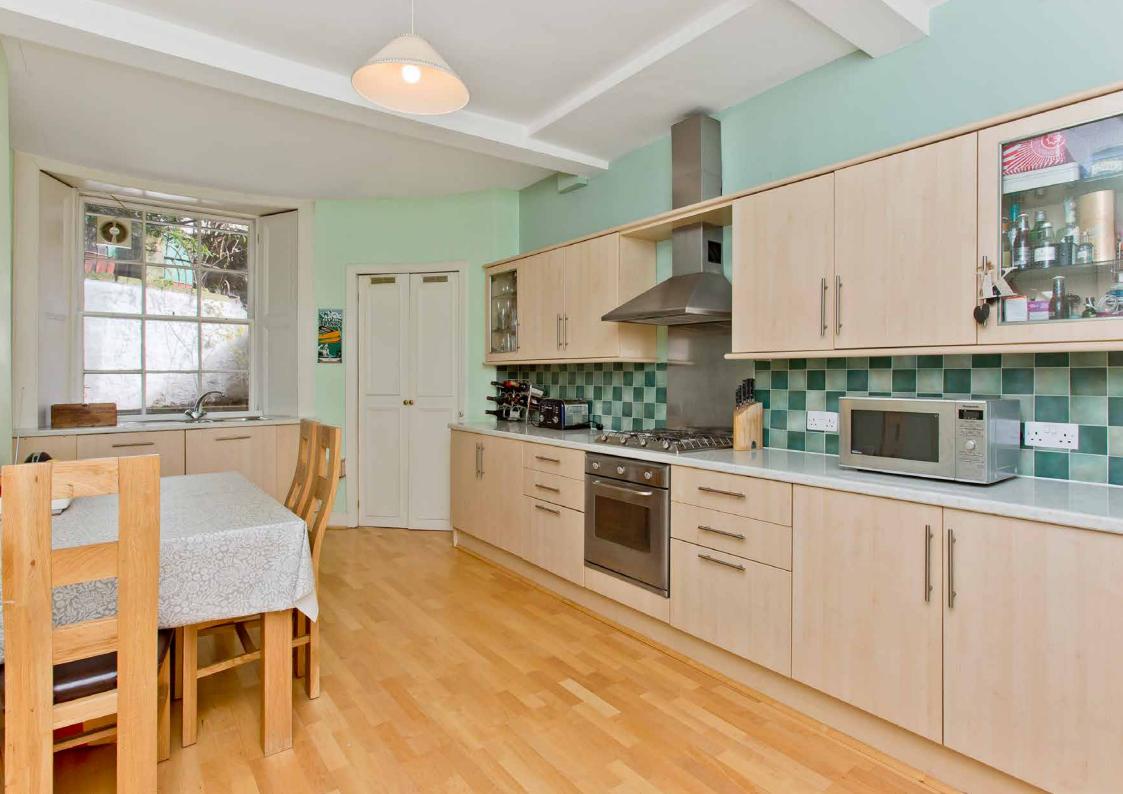

## 2A ROYAL CRESCENT New Town, Edinburgh, EH3 6PZ

SIL

This main-door, two-bedroom (plus box room), lower ground-floor apartment forms part of an A-listed Georgian building (1825) in Edinburgh's prestigious New Town conservation area. The charming property offers bright and spacious accommodation that is presented in light hues and with quality fixtures and fittings. It has a private garden, access to permit parking, and a highly desirable location, within easy reach of superb amenities, transport links, and the city centre.

## **FEATURES**

- Spacious lower ground-floor apartment
- Part of an A-listed Georgian building
- In the New Town conservation area
- Private main-door entrance
- Central hall with storage and WC
- Living room with feature fireplace
- Large, well-appointed dining kitchen
- Versatile study/home office
- Two bedrooms and a box room
- Premium 2pc bathroom with shower
- Excellent storage and two cellars
- Low-maintenance private garden
- Controlled permit parking (Zone 6)
- EPC Rating C
- Council Tax Band E