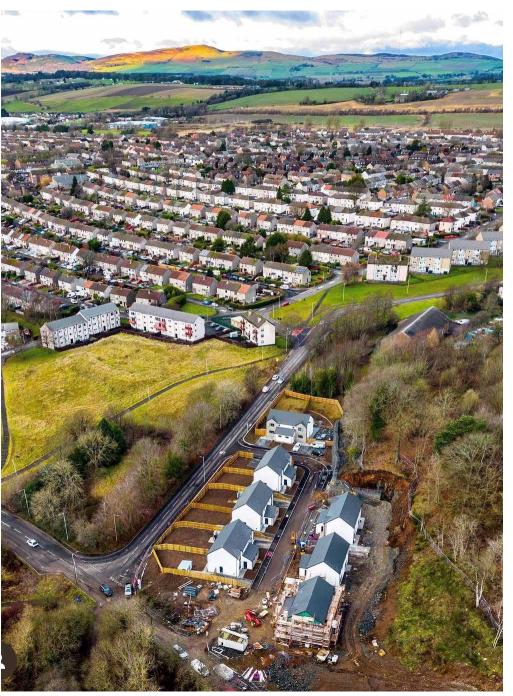

# PART EXCHANGE AVAILABLE | LBTT PAID AT £2,599

• PROPERTY • FINANCE

DIGHTY ESTATE, CAIRN AVENUE

Dundee, DD4 9FZ

Exclusive development of only 14, three bedroom/ three bathroom executive style homes, completed to a high standard of finish. These family homes feature many extras not included in most 'new build' properties. Utilising modern building techniques, these energy efficient homes ensure low running costs, which is at the forefront of many purchasers' minds. We have made it even easier to purchase the last few remaining properties; offering either a part exchange option or paying the LBTT of £2599. Early entry also available.