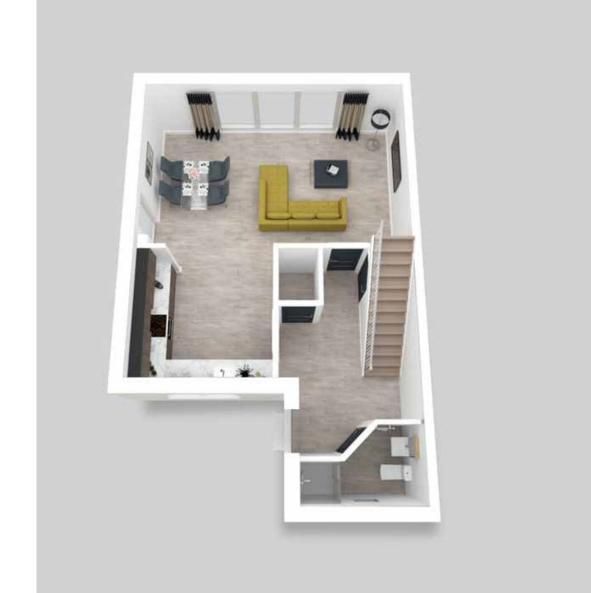

CE

DIGHTY ESTATE, CAIRN AVENUE

Dundee, DD4 9FZ







Exclusive development of only 14, three bedroom/ three bathroom executive style homes, completed to a high standard of finish. These family homes feature many extras not included in most 'new build' properties. Utilising modern building techniques, these energy efficient homes ensure low running costs, which is at the forefront of many purchasers' minds. We have made it even easier to purchase the last few remaining properties; offering either a part exchange option or paying the LBTT of £2599. Early entry also available.

### **FEATURES**

- Air source heat pumps
- German kitchens with integrated appliances
- Driveway parking
- High end Bathrooms
- Seeded lawns
- 1.8m garden fences
- EPC Rating B



















## **FLOORPLAN**







GILSONGRAY.CO.UK

#### EDINBURGH

29 Rutland Square EH1 2BW 0131 516 5366

#### **GLASGOW**

160 West George Street G2 2HQ 0141 530 2021

#### EAST LOTHIAN

33 Westgate EH39 4AG 01620 893 481

#### DUNDEE

11 South Tay Street DD1 1NU 01382 201 000

#### **BORDERS**

01890 880 008