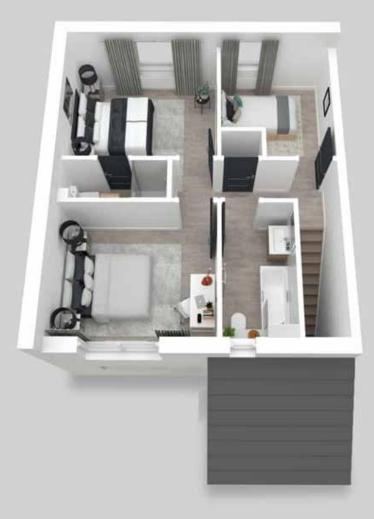

DIGHTY ESTATE, CAIRN AVENUE

Dundee, DD4 9FZ







Exclusive development of only 14, three bedroom/ three bathroom executive style homes, completed to a high standard of finish. These family homes feature many extras not included in most 'new build' properties. Utilising modern building techniques, these energy efficient homes ensure low running costs, which is at the forefront of many purchasers' minds. We have made it even easier to purchase the last few remaining properties; offering either a part exchange option or paying the LBTT of £2599. Early entry also available.

### **FEATURES**

- Air source heat pumps
- German kitchens with integrated appliances
- Driveway parking
- High end Bathrooms
- Seeded lawns
- 1.8m garden fences
- EPC Rating B



















## **FLOORPLAN**







GILSONGRAY.CO.UK

#### EDINBURGH

29 Rutland Square EH1 2BW 0131 516 5366

#### **GLASGOW**

160 West George Street G2 2HQ 0141 530 2021

#### EAST LOTHIAN

33 Westgate EH39 4AG 01620 893 481

#### DUNDEE

11 South Tay Street DD1 1NU 01382 201 000

#### **BORDERS**

01890 880 008