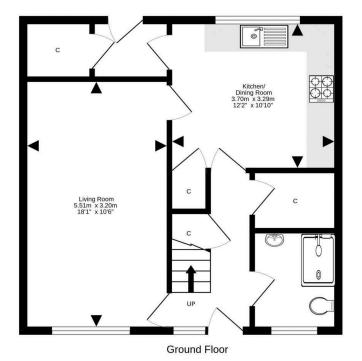

- Entrance hallway with stairs to the upper level, under stair storage and walk-in store cupboard
- Ground floor wet/shower room with electric shower, we and sink
- Spacious living room with front facing window, electric fire, and fire surround
- Fitted dining kitchen with a range base and wall units, gas cooker, extractor, free-standing white goods, and a handy store cupboard
- Upper hallway landing with rear facing Velux window and

loft access

- Double bedroom one with front facing window, and built-in his and hers wardrobes
- Double bedroom two with front facing window, and built-in his and hers wardrobes
- · Gas central heating and double glazing
- Front, side, and rear garden grounds which are ideal for outside entertaining and relaxation
- · Viewing essential and should not be missed