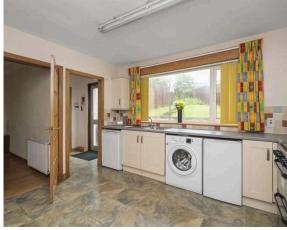

- Entrance hallway with stairs to the upper level, under stair storage and walk-in store cupboard
- Ground floor wet/shower room with electric shower, we and sink
- Spacious living room with front facing window, electric fire, and fire surround
- Fitted dining kitchen with a range base and wall units, gas cooker, extractor, free-standing white goods, and a handy store cupboard
- Upper hallway landing with rear facing Velux window and