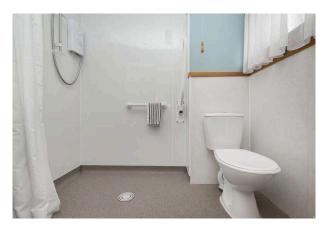

- Entrance hallway with stairs to the upper level, under stair storage and walk-in store cupboard
- Ground floor wet/shower room with electric shower, we and sink
- Spacious living room with front facing window, electric fire, and fire surround
- Fitted dining kitchen with a range base and wall units, gas cooker, extractor, free-standing white goods, and a handy store cupboard
- Upper hallway landing with rear facing Velux window and