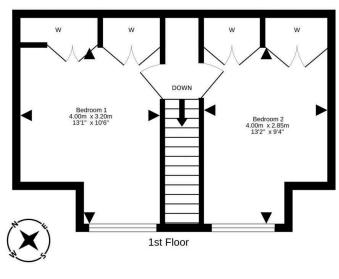

- Entrance hallway with stairs to the upper level, under stair storage and walk-in store cupboard
- Ground floor wet/shower room with electric shower, we and sink
- Spacious living room with front facing window, electric fire, and fire surround
- Fitted dining kitchen with a range base and wall units, gas cooker, extractor, free-standing white goods, and a handy store cupboard
- Upper hallway landing with rear facing Velux window and

loft access

- Double bedroom one with front facing window, and built-in his and hers wardrobes
- Double bedroom two with front facing window, and built-in his and hers wardrobes
- · Gas central heating and double glazing
- Front, side, and rear garden grounds which are ideal for outside entertaining and relaxation
- · Viewing essential and should not be missed