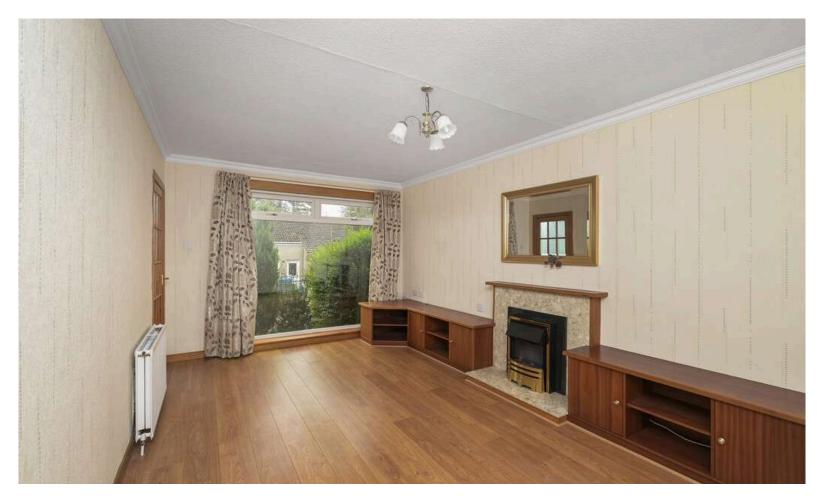

- Entrance hallway with stairs to the upper level, under stair storage and walk-in store cupboard
- Ground floor wet/shower room with electric shower, we and sink
- Spacious living room with front facing window, electric fire, and fire surround
- Fitted dining kitchen with a range base and wall units, gas cooker, extractor, free-standing white goods, and a handy store cupboard
- Upper hallway landing with rear facing Velux window and