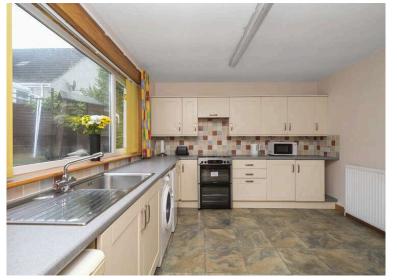

- Entrance hallway with stairs to the upper level, under stair storage and walk-in store cupboard
- Ground floor wet/shower room with electric shower, we and sink
- Spacious living room with front facing window, electric fire, and fire surround
- Fitted dining kitchen with a range base and wall units, gas cooker, extractor, free-standing white goods, and a handy store cupboard
- Upper hallway landing with rear facing Velux window and