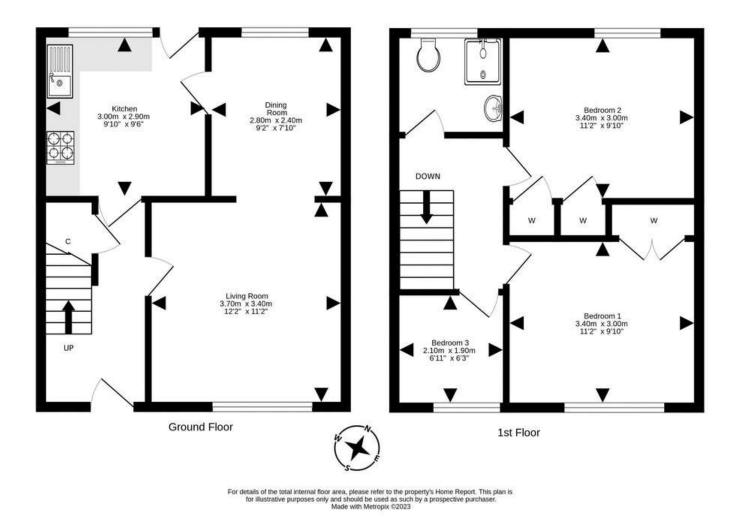

- Very popular child safe residential location
- Superb family home or first-time purchase
- Requires upgrading and modernisation
- Hallway with under stair storage and stairs to the upper level
- Living room with window to the front
- Dining room with window to the rear
- Kitchen with window and door to the rear garden, a range of base and wall units
- Upper hallway with loft access

the front

- Bedroom two with window to the rear and built-in storage
- Nursery/box room with front facing window
- Wet/shower room with electric shower, wc and sink
- Gas central heating and double glazing
- Private front and rear gardens offering the ideal space for entertaining and relaxation complete with brick-built storage shed and ramp access to the rear
- · Ample unrestricted on-street parking