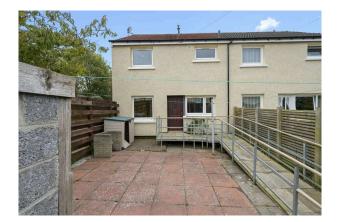

the front

- Bedroom two with window to the rear and built-in storage
- Nursery/box room with front facing window
- Wet/shower room with electric shower, wc and sink
- Gas central heating and double glazing
- Private front and rear gardens offering the ideal space for entertaining and relaxation complete with brick-built storage shed and ramp access to the rear
- · Ample unrestricted on-street parking