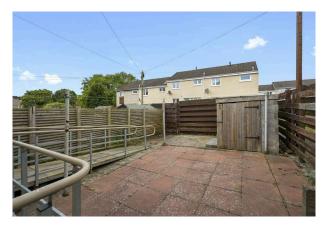

the front

- Bedroom two with window to the rear and built-in storage
- Nursery/box room with front facing window
- Wet/shower room with electric shower, wc and sink
- Gas central heating and double glazing
- Private front and rear gardens offering the ideal space for entertaining and relaxation complete with brick-built storage shed and ramp access to the rear
- · Ample unrestricted on-street parking