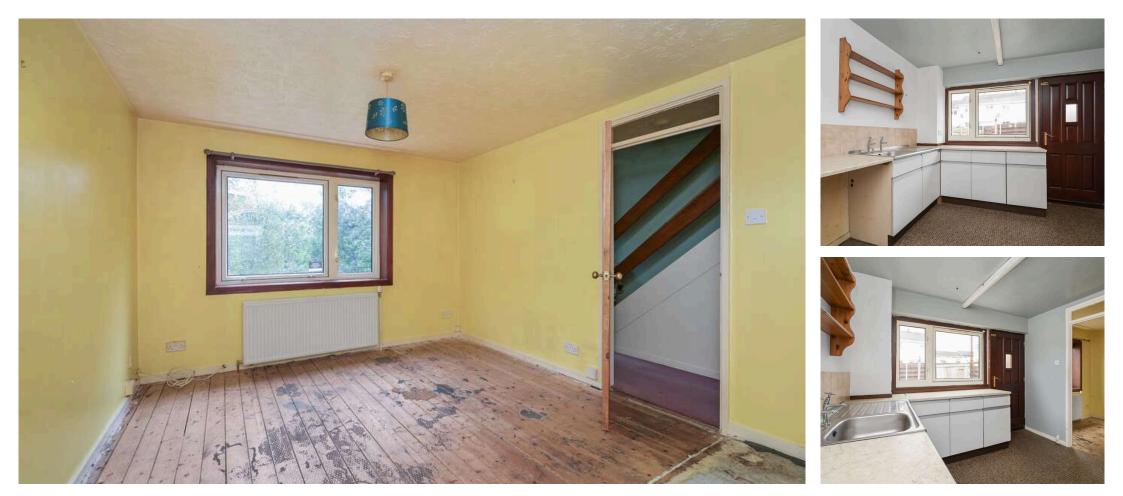

- Very popular child safe residential location
- Superb family home or first-time purchase
- Requires upgrading and modernisation
- Hallway with under stair storage and stairs to the upper level
- Living room with window to the front
- Dining room with window to the rear
- Kitchen with window and door to the rear garden, a range of base and wall units
- Upper hallway with loft access