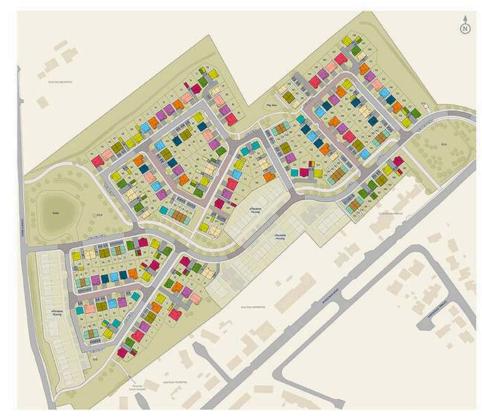

## Location

Located in the village of Whitecraig in beautiful East Lothian, a short walk from Musselburgh via the historic village of Inveresk lies Carberry Grange. We're building a beautiful range of energy-efficient three, four and five-bedroom homes from our latest portfolio, designed with modern family living in mind. With Musselburgh and Dalkeith on your doorstep, and easy access to Edinburgh, this development is ideally located for all of your leisure and entertainment needs.