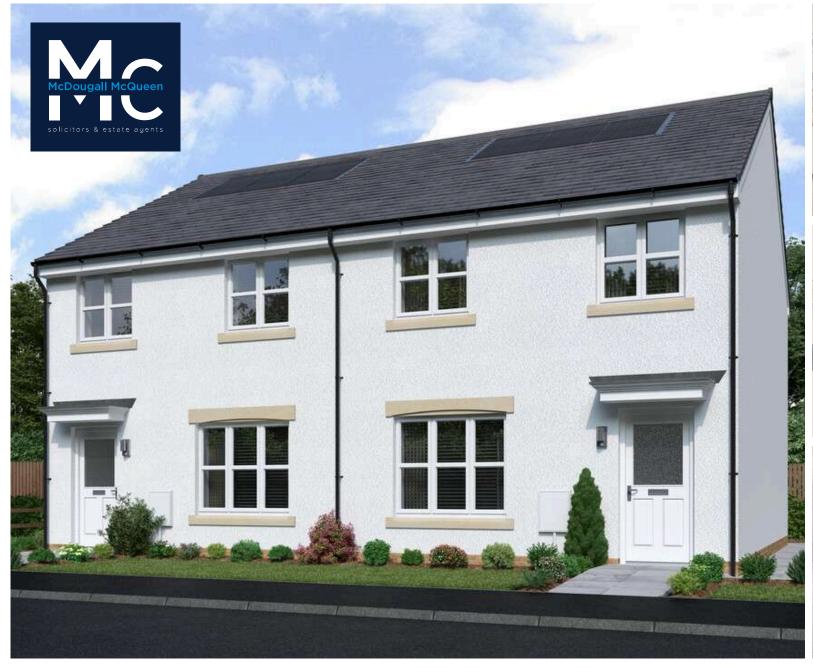

#### About Fulton Semi:

A wonderful semi detached home, where the lounge opens, through a separate lobby, into a beautifully designed kitchen and dining room where French doors keep the room light and airy and make outdoor meals a tempting option. One of the three bedrooms features an en-suite shower and built-in wardrobe, and there is a useful storage cupboard on the landing.

### **Key Features:**

- · Semi-detached home
- · Feature entrance canopy
- · Open plan kitchen dining area
- Separate lounge
- French doors to garden
- · Downstairs WC
- · Principal bedroom en-suite
- Built-in wardrobe to principal bedroom
- Handy storage
- Flexible home office space
- 10-year NHBC warranty
- Energy-efficient