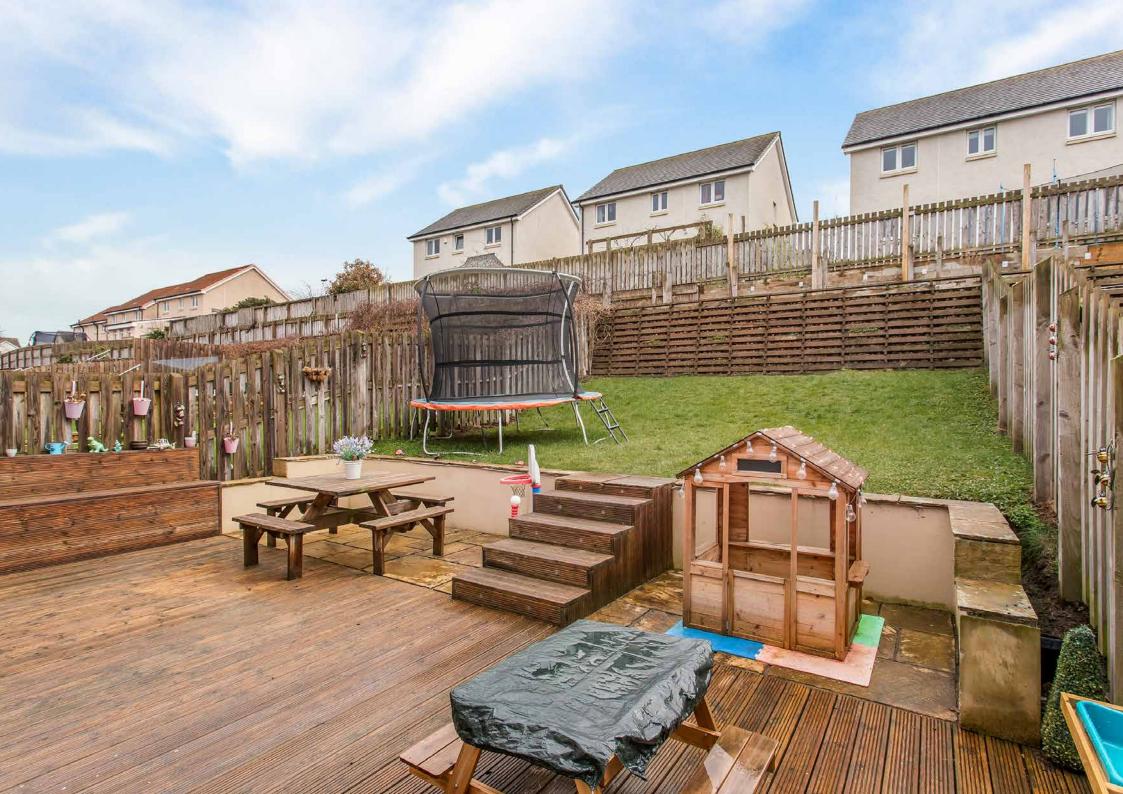

# 36 EASTER LANGSIDE CRESCENT

Dalkeith, Midlothian, EH22 2FL

Enjoying a sunny living room, a dining kitchen, three bedrooms, an en-suite shower room, and a bathroom, (plus a WC), all enhanced by modern, neutral interiors, as well as a large, sunny garden and a private driveway, this semi-detached house is located within a modern development in Dalkeith. The house lies close to the town's excellent amenities, schools, and transport links, promising a desirable home for families, couples and professionals looking for a well-connected home with essential facilities close by.

## **FEATURES**

- Semi-detached house in Dalkeith
- Attractive, modern development
- Well-presented, neutral interiors
- Entrance hall with storage and WC
- Southeast-facing living room
- Contemporary dining kitchen
- Two double bedrooms
- One single bedroom
- En-suite shower room
- Separate bathroom
- Large, sunny rear garden
- Private driveway
- EPC Rating C
- Council Tax Band C