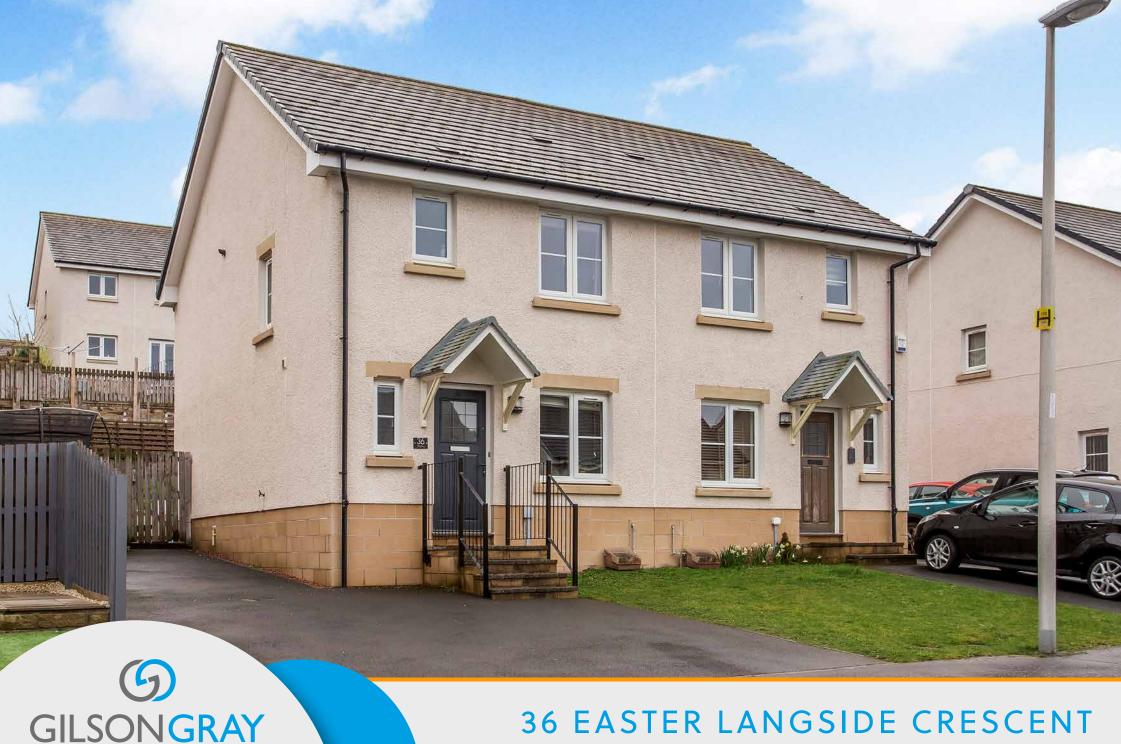

# 36 EASTER LANGSIDE CRESCENT

Dalkeith, Midlothian, EH22 2FL

Enjoying a sunny living room, a dining kitchen, three bedrooms, an en-suite shower room, and a bathroom, (plus a WC), all enhanced by modern, neutral interiors, as well as a large, sunny garden and a private driveway, this semi-detached house is located within a modern development in Dalkeith. The house lies close to the town's excellent amenities, schools, and transport links, promising a desirable home for families, couples and professionals looking for a well-connected home with essential facilities close by.

## **FEATURES**

- Semi-detached house in Dalkeith
- Attractive, modern development
- Well-presented, neutral interiors
- Entrance hall with storage and WC
- Southeast-facing living room
- Contemporary dining kitchen
- Two double bedrooms
- One single bedroom
- En-suite shower room
- Separate bathroom
- Large, sunny rear garden
- Private driveway
- EPC Rating C
- Council Tax Band C