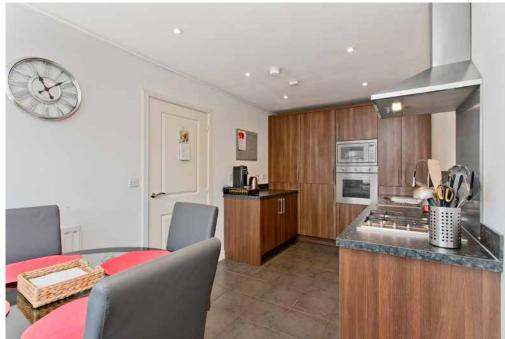

# 36 EASTER LANGSIDE CRESCENT

Dalkeith, Midlothian, EH22 2FL

Enjoying a sunny living room, a dining kitchen, three bedrooms, an en-suite shower room, and a bathroom, (plus a WC), all enhanced by modern, neutral interiors, as well as a large, sunny garden and a private driveway, this semi-detached house is located within a modern development in Dalkeith. The house lies close to the town's excellent amenities, schools, and transport links, promising a desirable home for families, couples and professionals looking for a well-connected home with essential facilities close by.

Extras: Integrated kitchen appliances comprising an oven, a hob, an extractor hood, and a fridge/freezer will be included in the sale. Freestanding appliances. Window blinds are also included. Please note, no warranties or guarantees shall be provided for the appliances.

## **FEATURES**

- Semi-detached house in Dalkeith
- Attractive, modern development
- Well-presented, neutral interiors
- Entrance hall with storage and WC
- Southeast-facing living room
- Contemporary dining kitchen
- Two double bedrooms
- One single bedroom
- En-suite shower room
- Separate bathroom
- Large, sunny rear garden
- Private driveway
- EPC Rating C
- Council Tax Band C