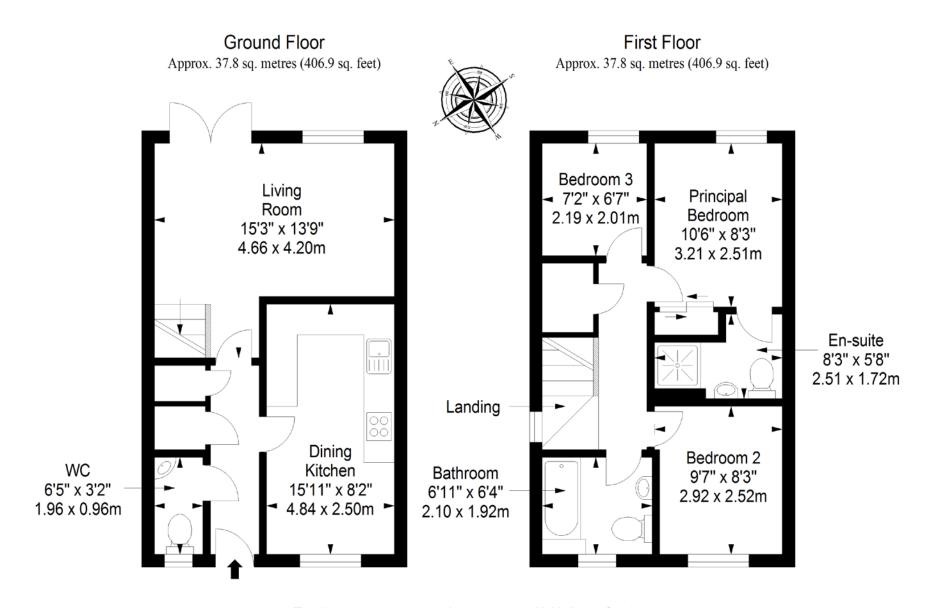

# **FLOORPLAN**

Total area: approx. 75.6 sq. metres (813.8 sq. feet)

GILSONGRAY.CO.UK