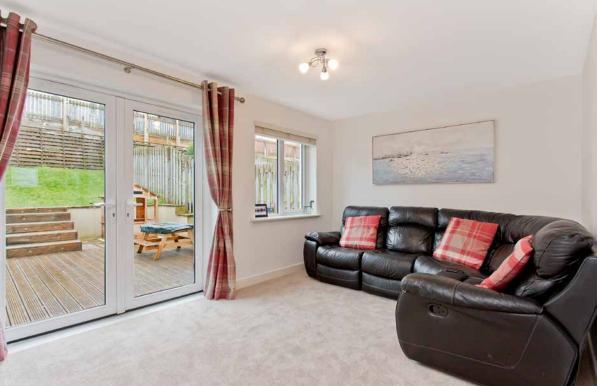

# 36 EASTER LANGSIDE CRESCENT

Dalkeith, Midlothian, EH22 2FL

Enjoying a sunny living room, a dining kitchen, three bedrooms, an en-suite shower room, and a bathroom, (plus a WC), all enhanced by modern, neutral interiors, as well as a large, sunny garden and a private driveway, this semi-detached house is located within a modern development in Dalkeith. The house lies close to the town's excellent amenities, schools, and transport links, promising a desirable home for families, couples and professionals looking for a well-connected home with essential facilities close by.

## **FEATURES**

- Semi-detached house in Dalkeith
- Attractive, modern development
- Well-presented, neutral interiors
- Entrance hall with storage and WC
- Southeast-facing living room
- Contemporary dining kitchen
- Two double bedrooms
- One single bedroom
- En-suite shower room
- Separate bathroom
- Large, sunny rear garden
- Private driveway
- EPC Rating C
- Council Tax Band C