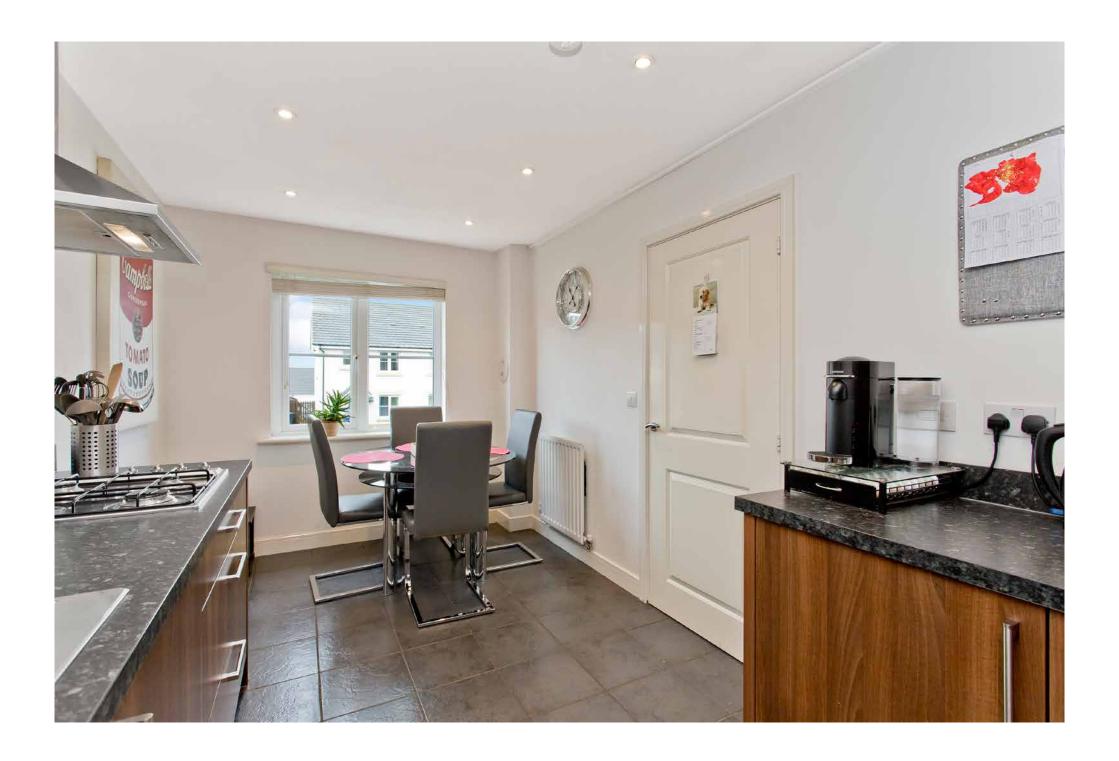

# 36 EASTER LANGSIDE CRESCENT

Dalkeith, Midlothian, EH22 2FL

Enjoying a sunny living room, a dining kitchen, three bedrooms, an en-suite shower room, and a bathroom, (plus a WC), all enhanced by modern, neutral interiors, as well as a large, sunny garden and a private driveway, this semi-detached house is located within a modern development in Dalkeith. The house lies close to the town's excellent amenities, schools, and transport links, promising a desirable home for families, couples and professionals looking for a well-connected home with essential facilities close by.

Extras: Integrated kitchen appliances comprising an oven, a hob, an extractor hood, and a fridge/freezer will be included in the sale. Freestanding appliances. Window blinds are also included. Please note, no warranties or guarantees shall be provided for the appliances.

## **FEATURES**

- Semi-detached house in Dalkeith
- Attractive, modern development
- Well-presented, neutral interiors
- Entrance hall with storage and WC
- Southeast-facing living room
- Contemporary dining kitchen
- Two double bedrooms
- One single bedroom
- En-suite shower room
- Separate bathroom
- Large, sunny rear garden
- Private driveway
- EPC Rating C
- Council Tax Band C