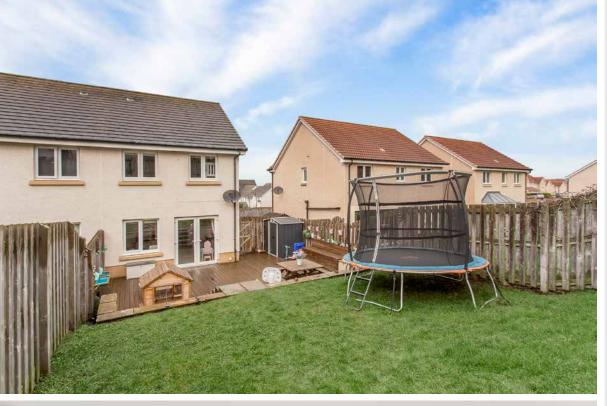

# 36 EASTER LANGSIDE CRESCENT

Dalkeith, Midlothian, EH22 2FL

Enjoying a sunny living room, a dining kitchen, three bedrooms, an en-suite shower room, and a bathroom, (plus a WC), all enhanced by modern, neutral interiors, as well as a large, sunny garden and a private driveway, this semi-detached house is located within a modern development in Dalkeith. The house lies close to the town's excellent amenities, schools, and transport links, promising a desirable home for families, couples and professionals looking for a well-connected home with essential facilities close by.

## **FEATURES**

- Semi-detached house in Dalkeith
- Attractive, modern development
- Well-presented, neutral interiors
- Entrance hall with storage and WC
- Southeast-facing living room
- Contemporary dining kitchen
- Two double bedrooms
- One single bedroom
- En-suite shower room
- Separate bathroom
- Large, sunny rear garden
- Private driveway
- EPC Rating C
- Council Tax Band C