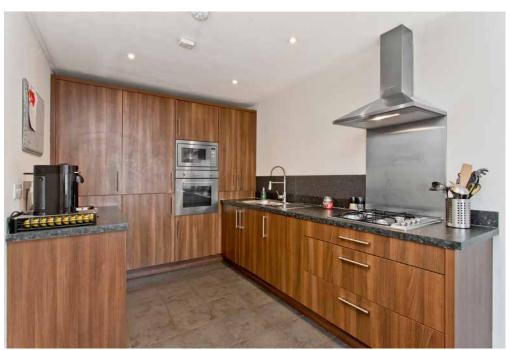

# 36 EASTER LANGSIDE CRESCENT

Dalkeith, Midlothian, EH22 2FL

Enjoying a sunny living room, a dining kitchen, three bedrooms, an en-suite shower room, and a bathroom, (plus a WC), all enhanced by modern, neutral interiors, as well as a large, sunny garden and a private driveway, this semi-detached house is located within a modern development in Dalkeith. The house lies close to the town's excellent amenities, schools, and transport links, promising a desirable home for families, couples and professionals looking for a well-connected home with essential facilities close by.

Extras: Integrated kitchen appliances comprising an oven, a hob, an extractor hood, and a fridge/freezer will be included in the sale. Freestanding appliances. Window blinds are also included. Please note, no warranties or guarantees shall be provided for the appliances.

## **FEATURES**

- Semi-detached house in Dalkeith
- Attractive, modern development
- Well-presented, neutral interiors
- Entrance hall with storage and WC
- Southeast-facing living room
- Contemporary dining kitchen
- Two double bedrooms
- One single bedroom
- En-suite shower room
- Separate bathroom
- Large, sunny rear garden
- Private driveway
- EPC Rating C
- Council Tax Band C