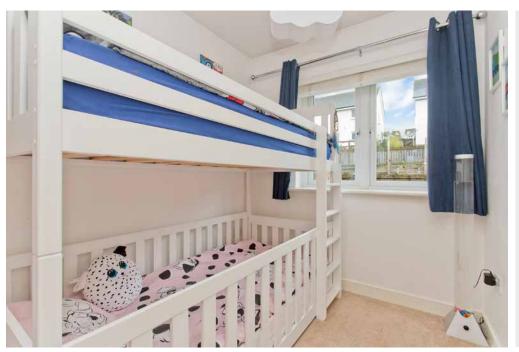

## **FEATURES**

- Semi-detached house in Dalkeith
- Attractive, modern development
- Well-presented, neutral interiors
- Entrance hall with storage and WC
- Southeast-facing living room
- Contemporary dining kitchen
- Two double bedrooms
- One single bedroom
- En-suite shower room
- Separate bathroom
- Large, sunny rear garden
- Private driveway
- EPC Rating C
- Council Tax Band C

"TWO DOUBLE BEDROOMS, AN EN-SUITE SHOWER ROOM AND ONE SINGLE BEDROOM"