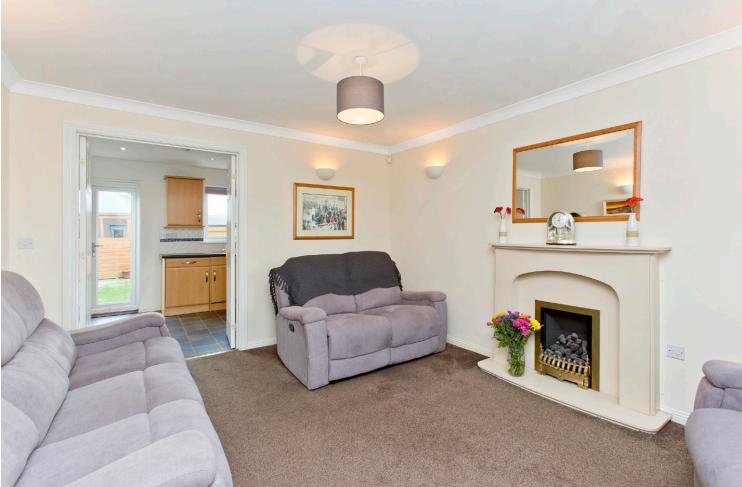

## **FEATURES**

- End-terrace house in Prestonpans
- Near amenities, transport links, and the beach
- Welcoming entrance hall with a WC
- Living room with focal-point fireplace
- Well-appointed dining kitchen
- Two double bedrooms with wardrobes
- Bright three-piece shower room
- Fully-enclosed rear garden with a shed
- Private driveway for off-street parking
- Gas central heating and double glazing