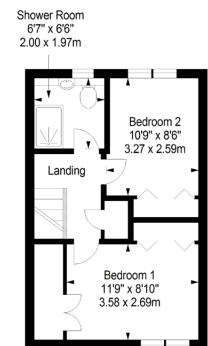

**HOUSE SALES**

If you have a house to sell, we provide free pre-sales advice, including valuation. We will visit your home and discuss in detail all aspects of selling and buying, including costs and marketing strategy, and will explain GSB Properties' comprehensive services.

While these Sales Particulars are believed to be correct, their accuracy is not warranted and they do not form any part of any contract. All sizes are approximate.
Interested parties are advised to note interest through their solicitor as soon as possible in order to be kept informed should a Closing Date be set. The seller will not be bound to accept the highest or any offer.

# **FLOORPLAN**

### Ground Floor

Approx. 36.5 sq. metres (392.9 sq. feet)



### First Floor

Approx. 32.9 sq. metres (354.1 sq. feet)





### Shed

Approx. 4.5 sq. metres (48.4 sq. feet)



4'7" x 3'10" 1.40 x 1.18m

Total area: approx. 73.9 sq. metres (795.4 sq. feet)