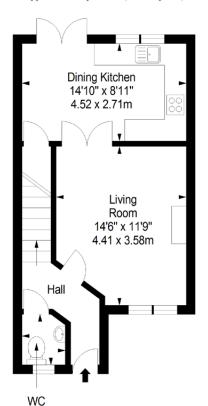

01620 825 368 Fax: 01620 824 671

DX540733 Haddington



#### **HOUSE SALES**

If you have a house to sell, we provide free pre-sales advice, including valuation. We will visit your home and discuss in detail all aspects of selling and buying, including costs and marketing strategy, and will explain GSB Properties' comprehensive services.

While these Sales Particulars are believed to be correct, their accuracy is not warranted and they do not form any part of any contract. All sizes are approximate.
Interested parties are advised to note interest through their solicitor as soon as possible in order to be kept informed should a Closing Date be set. The seller will not be bound to accept the highest or any offer.

# **FLOORPLAN**

### Ground Floor

Approx. 36.5 sq. metres (392.9 sq. feet)



### First Floor

Approx. 32.9 sq. metres (354.1 sq. feet)





### Shed

Approx. 4.5 sq. metres (48.4 sq. feet)



4'7" x 3'10" 1.40 x 1.18m

Total area: approx. 73.9 sq. metres (795.4 sq. feet)