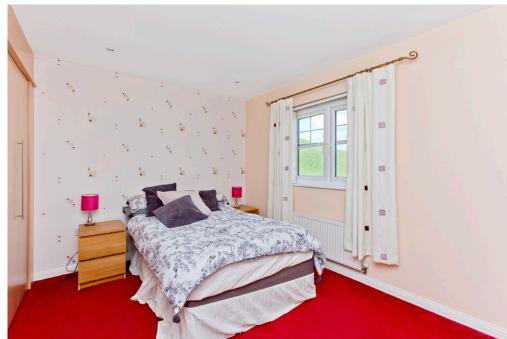

Extras: all fitted floor and window coverings, light fittings, and integrated kitchen appliances (halogen hob, double oven, fridge/freezer, and washing machine) to be included in the sale.

"...Two double bedrooms with wardrobes and a fully-enclosed rear garden with a shed..."

## **FEATURES**

- End-terrace house in Prestonpans
- Near amenities, transport links, and the beach
- Welcoming entrance hall with a WC
- Living room with focal-point fireplace
- Well-appointed dining kitchen
- Two double bedrooms with wardrobes
- Bright three-piece shower room
- Fully-enclosed rear garden with a shed
- Private driveway for off-street parking
- Gas central heating and double glazing