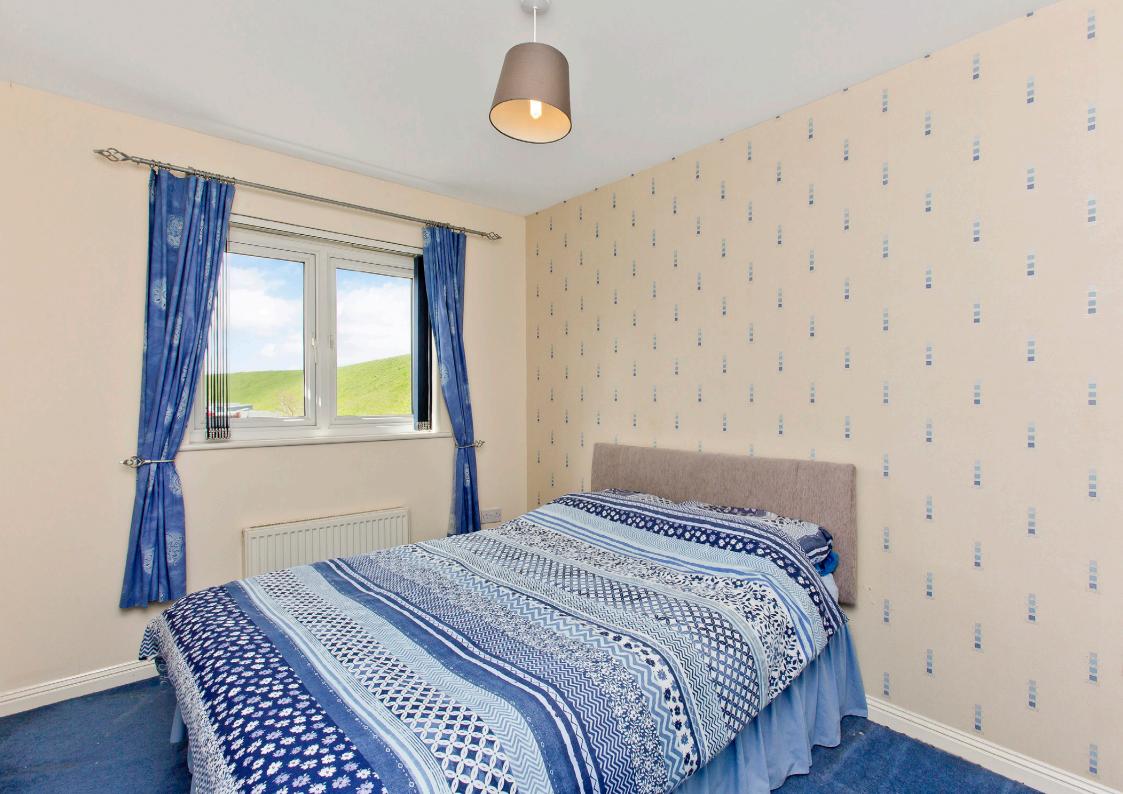

Extras: all fitted floor and window coverings, light fittings, and integrated kitchen appliances (halogen hob, double oven, fridge/freezer, and washing machine) to be included in the sale.

"...Two double bedrooms with wardrobes and a fully-enclosed rear garden with a shed..."

## **FEATURES**

- End-terrace house in Prestonpans
- Near amenities, transport links, and the beach
- Welcoming entrance hall with a WC
- Living room with focal-point fireplace
- Well-appointed dining kitchen
- Two double bedrooms with wardrobes
- Bright three-piece shower room
- Fully-enclosed rear garden with a shed
- Private driveway for off-street parking
- Gas central heating and double glazing