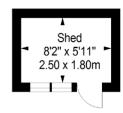

# **FLOORPLAN**

### Shed

Approx. 4.5 sq. metres (48.4 sq. feet)

4'7" x 3'10" 1.40 x 1.18m

Total area: approx. 73.9 sq. metres (795.4 sq. feet)