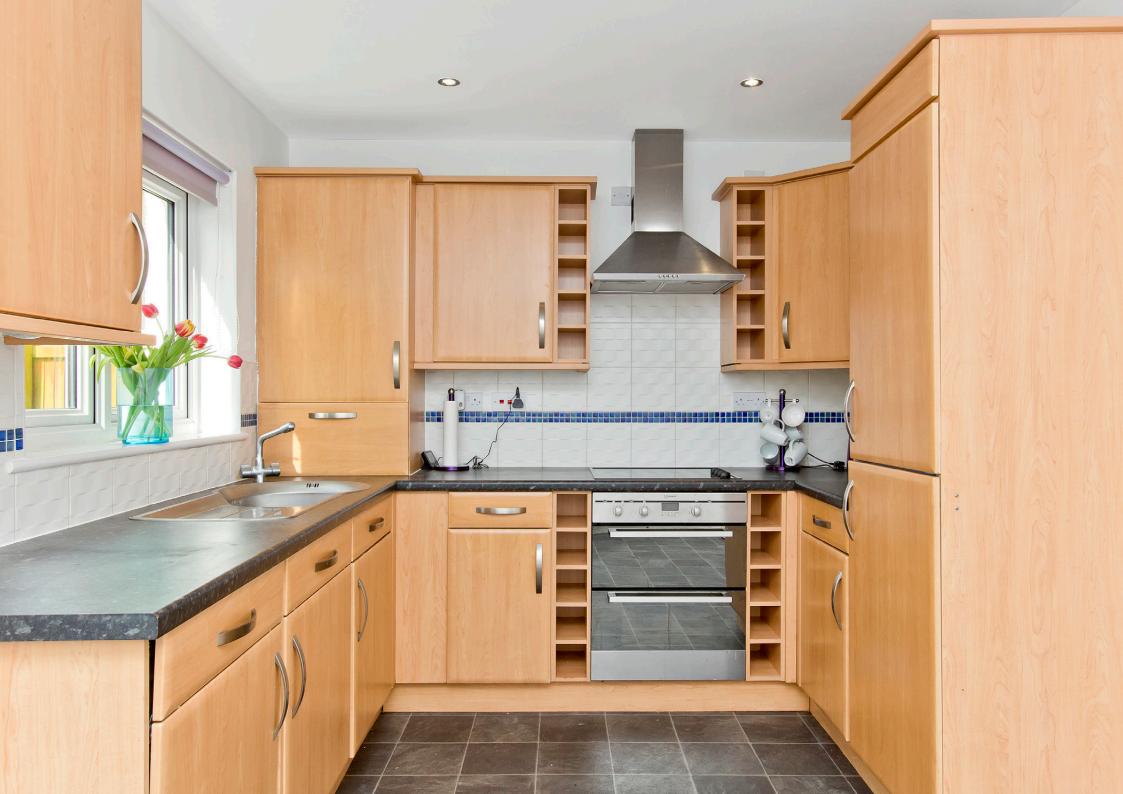

## **FEATURES**

- End-terrace house in Prestonpans
- Near amenities, transport links, and the beach
- Welcoming entrance hall with a WC
- Living room with focal-point fireplace
- Well-appointed dining kitchen
- Two double bedrooms with wardrobes
- Bright three-piece shower room
- Fully-enclosed rear garden with a shed
- Private driveway for off-street parking
- Gas central heating and double glazing