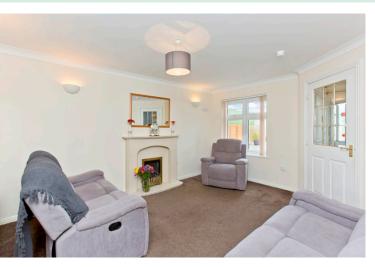

## **FEATURES**

- End-terrace house in Prestonpans
- Near amenities, transport links, and the beach
- Welcoming entrance hall with a WC
- Living room with focal-point fireplace
- Well-appointed dining kitchen
- Two double bedrooms with wardrobes
- Bright three-piece shower room
- Fully-enclosed rear garden with a shed
- Private driveway for off-street parking
- Gas central heating and double glazing