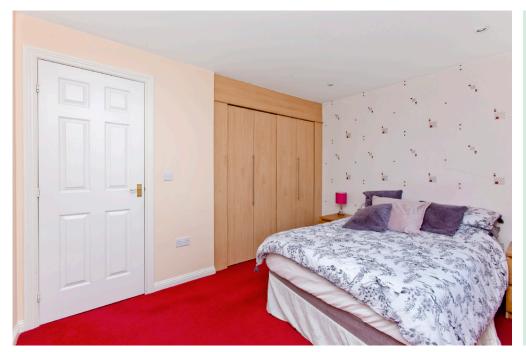

Extras: all fitted floor and window coverings, light fittings, and integrated kitchen appliances (halogen hob, double oven, fridge/freezer, and washing machine) to be included in the sale.

"...Two double bedrooms with wardrobes and a fully-enclosed rear garden with a shed..."

## **FEATURES**

- End-terrace house in Prestonpans
- Near amenities, transport links, and the beach
- Welcoming entrance hall with a WC
- Living room with focal-point fireplace
- Well-appointed dining kitchen
- Two double bedrooms with wardrobes
- Bright three-piece shower room
- Fully-enclosed rear garden with a shed
- Private driveway for off-street parking
- Gas central heating and double glazing