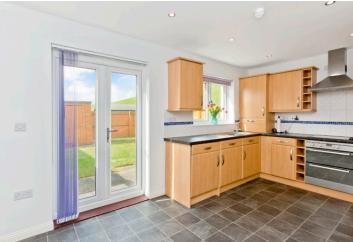

## **FEATURES**

- End-terrace house in Prestonpans
- Near amenities, transport links, and the beach
- Welcoming entrance hall with a WC
- Living room with focal-point fireplace
- Well-appointed dining kitchen
- Two double bedrooms with wardrobes
- Bright three-piece shower room
- Fully-enclosed rear garden with a shed
- Private driveway for off-street parking
- Gas central heating and double glazing