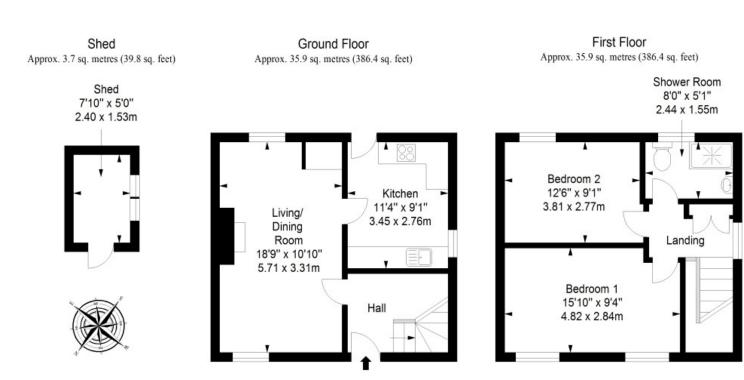

dows





OFFERS TO: 22 Hardgate Haddington EH41 3JS

Tel: 01620 825 368 Fax: 01620 824 671

DX540733 Haddington



## **HOUSE SALES**

If you have a house to sell, we provide free pre-sales advice, including valuation. We will visit your home and discuss in detail all aspects of selling and buying, including costs and marketing strategy, and will explain GSB Properties' comprehensive services.

While these Sales Particulars are believed to be correct, their accuracy is not warranted and they do not form any part of any contract. All sizes are approximate 2. Interested parties are advised to note interest through their solicitor as soon as possible in order to be kept informed should a Closing Date be set. The seller will not be bound to accept the highest or any offer.

## **FLOORPLAN**



Total area: approx. 75.5 sq. metres (812.6 sq. feet)