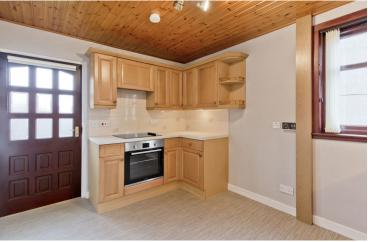

## **FEATURES**

- End-terrace house in Haddington
- Set on a generous corner plot
- Opportunity for modernisation and upgrades
- Entrance hallway
- Generous, dual-aspect living/dining room
- Good-sized kitchen with garden access
- Two spacious double bedrooms
- Bright shower room
- Spacious front and rear gardens
- Private multi-car driveway
- Gas central heating system
- Double-glazed windows