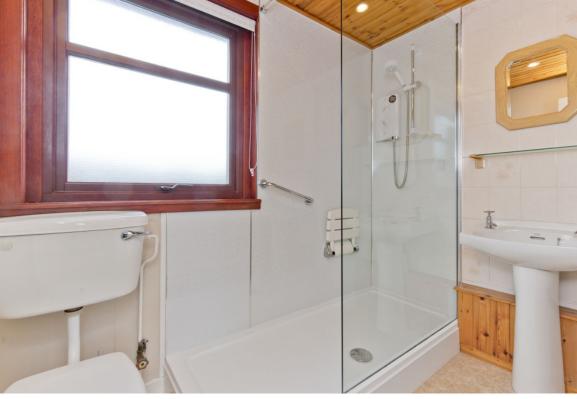

## **FEATURES**

- End-terrace house in Haddington
- Set on a generous corner plot
- Opportunity for modernisation and upgrades
- Entrance hallway
- Generous, dual-aspect living/dining room
- Good-sized kitchen with garden access
- Two spacious double bedrooms
- Bright shower room
- Spacious front and rear gardens
- Private multi-car driveway
- Gas central heating system
- Double-glazed windows