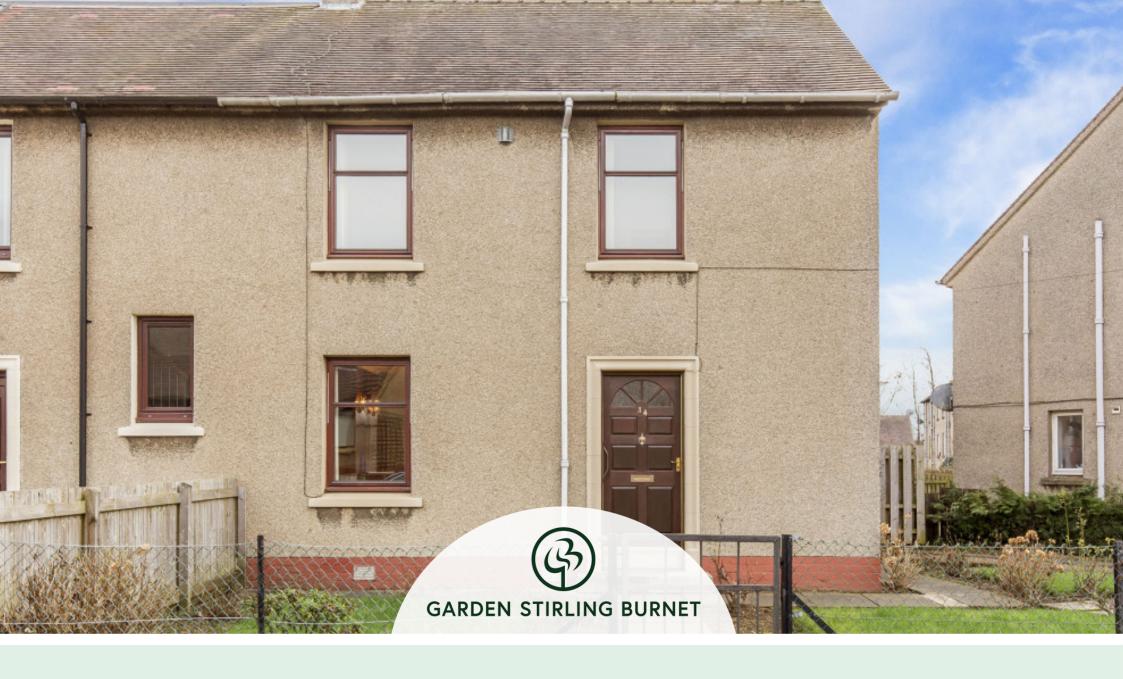

## **SUMMARY**

This two-bedroom end-terrace house forms part of an established residential development in Haddington, occupying a generous corner plot and therefore enjoying spacious gardens and excellent off-street parking. The home has evidently been well-maintained over the years and now offers an exciting opportunity to carry out cosmetic upgrades and modernisation, providing a blank canvas for the new owner to put their own stamp on. Haddington is home to excellent amenities, including shops, schools, transport links, and scenic open spaces, whilst the rest of East Lothian and the city are easily accessible.

Extras: All fitted floor coverings, window coverings, light fittings, and integrated kitchen appliances will be included in the sale.

"This two-bedroom end-terrace house in Haddington is set on a generous corner plot, enjoying spacious gardens and off-street parking."

## **FEATURES**

- End-terrace house in Haddington
- Set on a generous corner plot
- Opportunity for modernisation and upgrades
- Entrance hallway
- Generous, dual-aspect living/dining room
- Good-sized kitchen with garden access
- Two spacious double bedrooms
- Bright shower room
- Spacious front and rear gardens
- Private multi-car driveway
- Gas central heating system
- Double-glazed windows