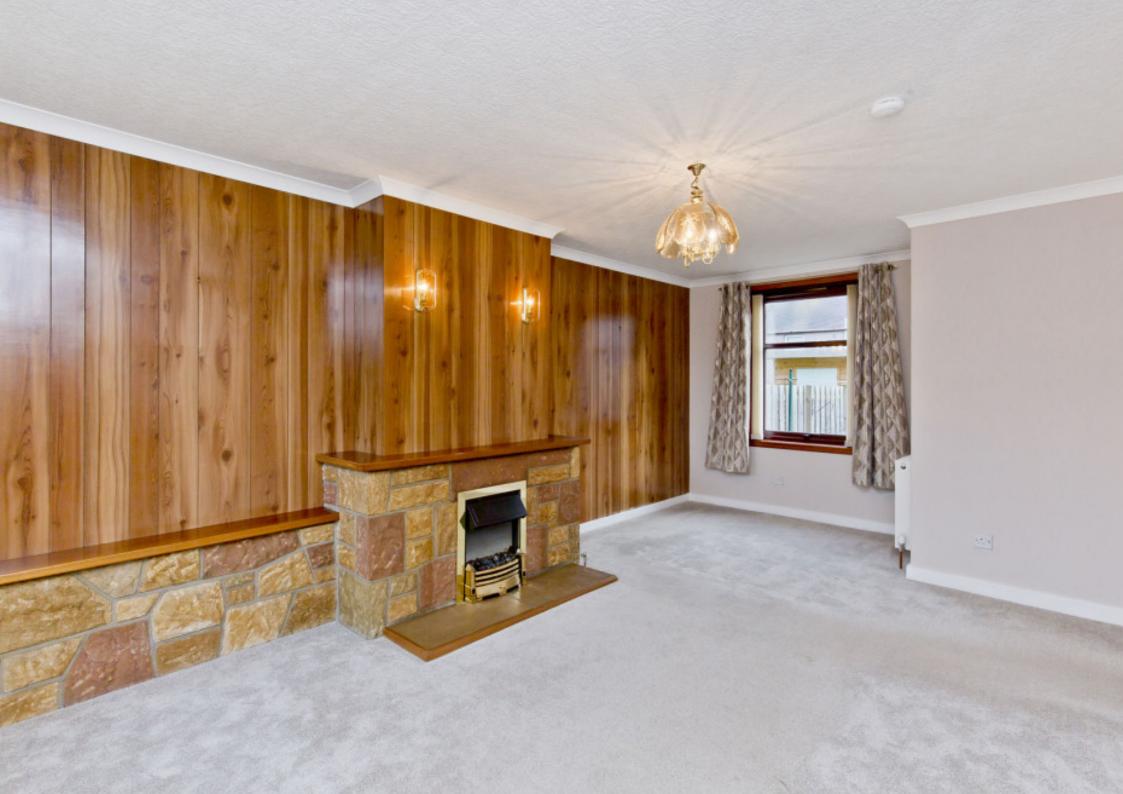

## **SUMMARY**

This two-bedroom end-terrace house forms part of an established residential development in Haddington, occupying a generous corner plot and therefore enjoying spacious gardens and excellent off-street parking. The home has evidently been well-maintained over the years and now offers an exciting opportunity to carry out cosmetic upgrades and modernisation, providing a blank canvas for the new owner to put their own stamp on. Haddington is home to excellent amenities, including shops, schools, transport links, and scenic open spaces, whilst the rest of East Lothian and the city are easily accessible.

## **FEATURES**

- End-terrace house in Haddington
- Set on a generous corner plot
- Opportunity for modernisation and upgrades
- Entrance hallway
- Generous, dual-aspect living/dining room
- Good-sized kitchen with garden access
- Two spacious double bedrooms
- Bright shower room
- Spacious front and rear gardens
- Private multi-car driveway
- Gas central heating system
- Double-glazed windows