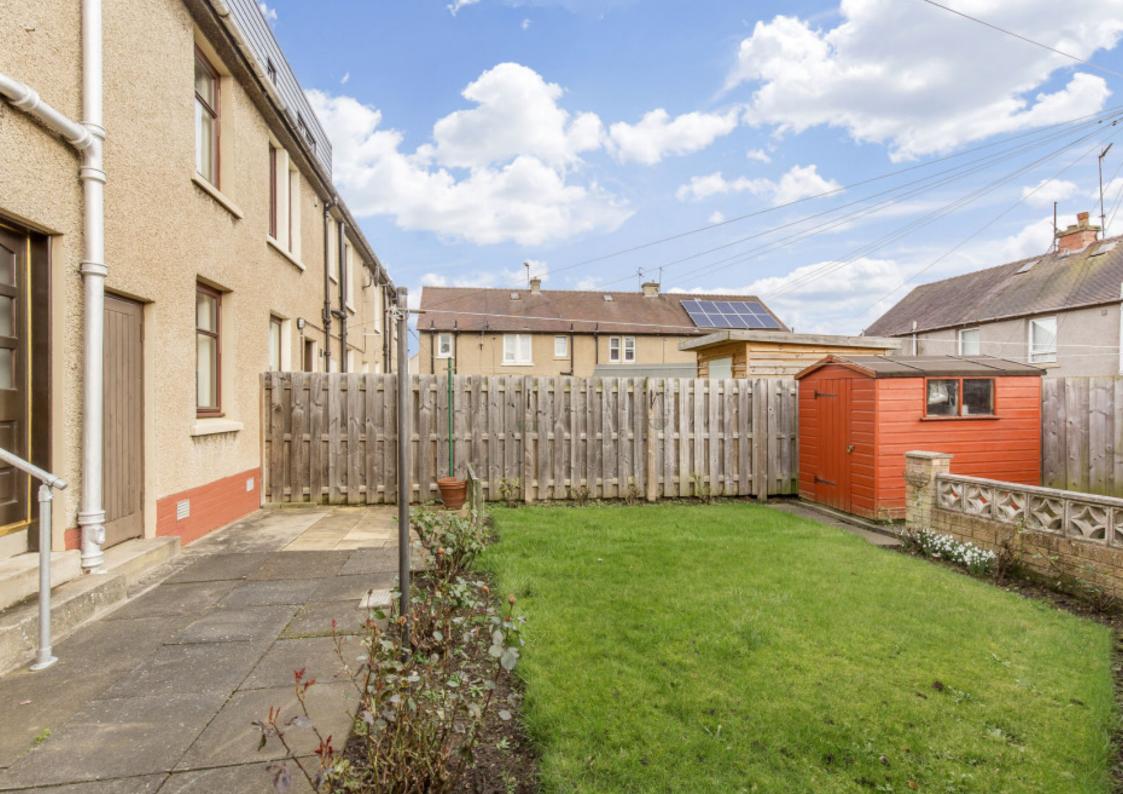

## **SUMMARY**

This two-bedroom end-terrace house forms part of an established residential development in Haddington, occupying a generous corner plot and therefore enjoying spacious gardens and excellent off-street parking. The home has evidently been well-maintained over the years and now offers an exciting opportunity to carry out cosmetic upgrades and modernisation, providing a blank canvas for the new owner to put their own stamp on. Haddington is home to excellent amenities, including shops, schools, transport links, and scenic open spaces, whilst the rest of East Lothian and the city are easily accessible.

## **FEATURES**

- End-terrace house in Haddington
- Set on a generous corner plot
- Opportunity for modernisation and upgrades
- Entrance hallway
- Generous, dual-aspect living/dining room
- Good-sized kitchen with garden access
- Two spacious double bedrooms
- Bright shower room
- Spacious front and rear gardens
- Private multi-car driveway
- Gas central heating system
- Double-glazed windows