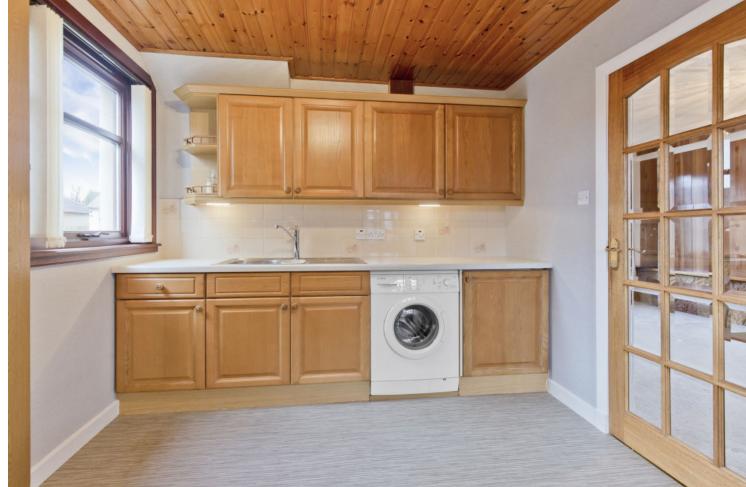

## **FEATURES**

- End-terrace house in Haddington
- Set on a generous corner plot
- Opportunity for modernisation and upgrades
- Entrance hallway
- Generous, dual-aspect living/dining room
- Good-sized kitchen with garden access
- Two spacious double bedrooms
- Bright shower room
- Spacious front and rear gardens
- Private multi-car driveway
- Gas central heating system
- Double-glazed windows