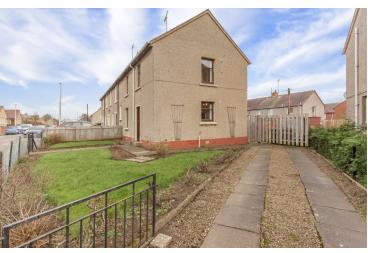

## **SUMMARY**

This two-bedroom end-terrace house forms part of an established residential development in Haddington, occupying a generous corner plot and therefore enjoying spacious gardens and excellent off-street parking. The home has evidently been well-maintained over the years and now offers an exciting opportunity to carry out cosmetic upgrades and modernisation, providing a blank canvas for the new owner to put their own stamp on. Haddington is home to excellent amenities, including shops, schools, transport links, and scenic open spaces, whilst the rest of East Lothian and the city are easily accessible.

## **FEATURES**

- End-terrace house in Haddington
- Set on a generous corner plot
- Opportunity for modernisation and upgrades
- Entrance hallway
- Generous, dual-aspect living/dining room
- Good-sized kitchen with garden access
- Two spacious double bedrooms
- Bright shower room
- Spacious front and rear gardens
- Private multi-car driveway
- Gas central heating system
- Double-glazed windows