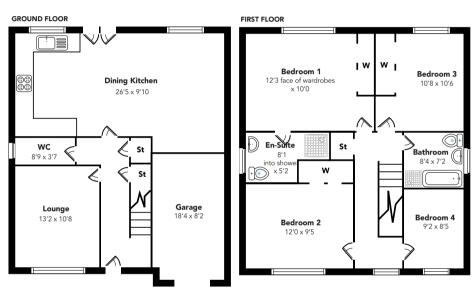

The accommodation comprises; tiled reception hallway with storage cupboard and WC, front facing lounge and fabulous living/dining kitchen with tiled floor covering again with wall & base units complementing granite work surfaces and French doors leading to the rear garden. there are integrated appliances that includes oven, hob, extractor hood, dishwasher and washing machine.

On the first floor there is a gallery style upper landing with storage cupboard and access to all bedrooms and house

bathroom. Each of the bedrooms benefit from built-in fitted wardrobes, the principal also benefitting from an en-suite shower room. The house bathroom has a WC, wash hand basin, bath and separate shower cubicle, designed in a manner you would expect from a modern house of this quality.

Externally to the front there is a monobloc driveway leading to integral garage. The rear garden is mainly laid to lawn with two patio areas and the outside cabin all bordered by timber fencing.

As you would expect from a modern build the décor is neutral and the specification includes Hive controlled gas central heating, double glazing and a security alarm

Floorplans are indicative only - not to scale Produced by Plushplans ♠

Zoopla.co.uk OnThe Market.com