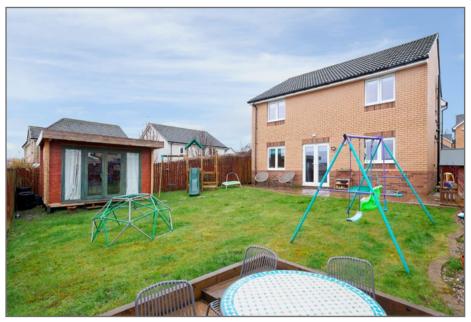

Externally to the front there is a monobloc driveway leading to integral garage. The rear garden is mainly laid to lawn with two patio areas and the outside cabin all bordered by timber fencing.

As you would expect from a modern build the décor is neutral and the specification includes Hive controlled gas central heating, double glazing and a security alarm