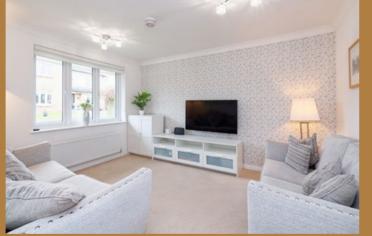

The accommodation comprises; tiled reception hallway with storage cupboard and WC, front facing lounge and fabulous living/dining kitchen with tiled floor covering again with wall & base units complementing granite work surfaces and French doors leading to the rear garden. there are integrated appliances that includes oven, hob, extractor hood, dishwasher and washing machine.