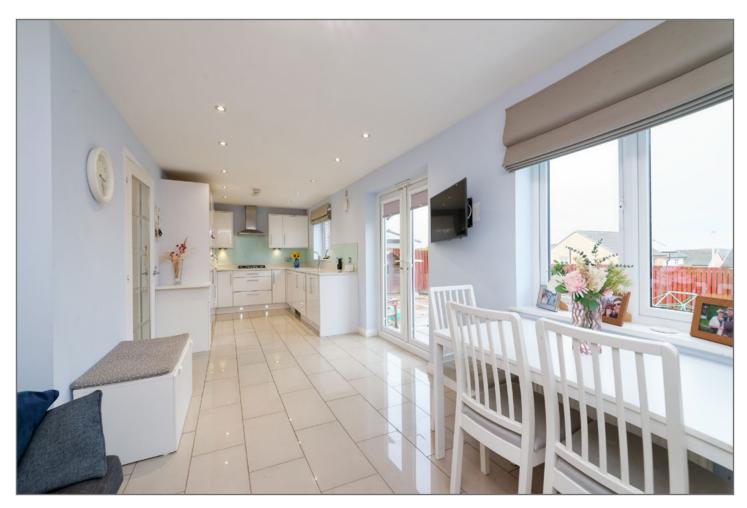

The accommodation comprises; tiled reception hallway with storage cupboard and WC, front facing lounge and fabulous living/dining kitchen with tiled floor covering again with wall & base units complementing granite work surfaces and French doors leading to the rear garden. there are integrated appliances that includes oven, hob, extractor hood, dishwasher and washing machine.