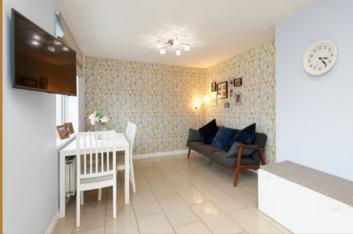

The accommodation comprises; tiled reception hallway with storage cupboard and WC, front facing lounge and fabulous living/dining kitchen with tiled floor covering again with wall & base units complementing granite work surfaces and French doors leading to the rear garden. there are integrated appliances that includes oven, hob, extractor hood, dishwasher and washing machine.