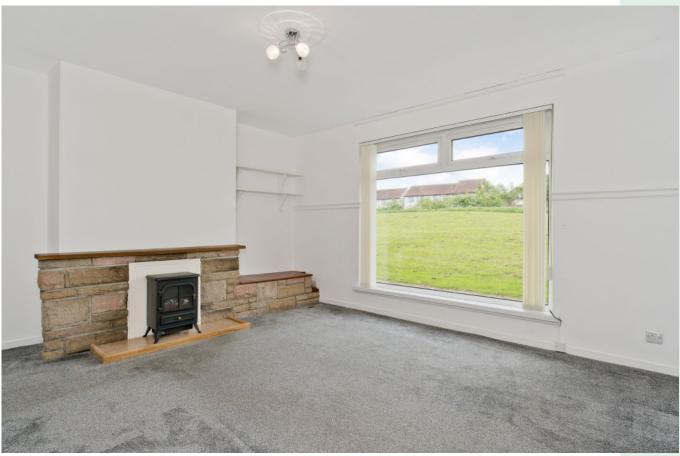

### **SUMMARY**

This mid-terraced house in Tranent accommodates three bedrooms, a south-facing living room, a dining kitchen, a bathroom, and a separate WC, as well as a private garden and access to unrestricted on-street parking. The property benefits from an open aspect to the front and rear. Freshly painted throughout, the neutral décor gives the new owner a blank canvas, which with some modernisation has the potential for an excellent family home.

#### **FEATURES**

- Mid-terraced house in Tranent
- Excellent modernisation opportunity
- Porch and hall with storage and WC
- South-facing living room
- Dual-aspect dining kitchen
- Two double bedrooms
- One single bedroom
- Three-piece bathroom
- Private garden
- Unrestricted on-street parking
- Gas central heating and double glazing