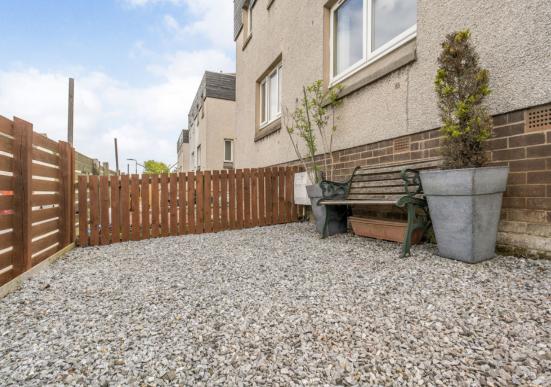

### **SUMMARY**

This mid-terraced house in Tranent accommodates three bedrooms, a south-facing living room, a dining kitchen, a bathroom, and a separate WC, as well as a private garden and access to unrestricted on-street parking. The property benefits from an open aspect to the front and rear. Freshly painted throughout, the neutral décor gives the new owner a blank canvas, which with some modernisation has the potential for an excellent family home.

#### **FEATURES**

- Mid-terraced house in Tranent
- Excellent modernisation opportunity
- Porch and hall with storage and WC
- South-facing living room
- Dual-aspect dining kitchen
- Two double bedrooms
- One single bedroom
- Three-piece bathroom
- Private garden
- Unrestricted on-street parking
- Gas central heating and double glazing