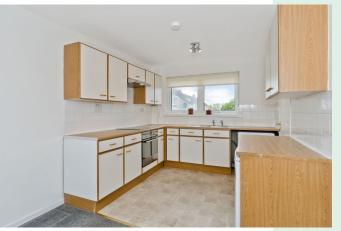

### **SUMMARY**

This mid-terraced house in Tranent accommodates three bedrooms, a south-facing living room, a dining kitchen, a bathroom, and a separate WC, as well as a private garden and access to unrestricted on-street parking. The property benefits from an open aspect to the front and rear. Freshly painted throughout, the neutral décor gives the new owner a blank canvas, which with some modernisation has the potential for an excellent family home.

#### **FEATURES**

- Mid-terraced house in Tranent
- Excellent modernisation opportunity
- Porch and hall with storage and WC
- South-facing living room
- Dual-aspect dining kitchen
- Two double bedrooms
- One single bedroom
- Three-piece bathroom
- Private garden
- Unrestricted on-street parking
- Gas central heating and double glazing