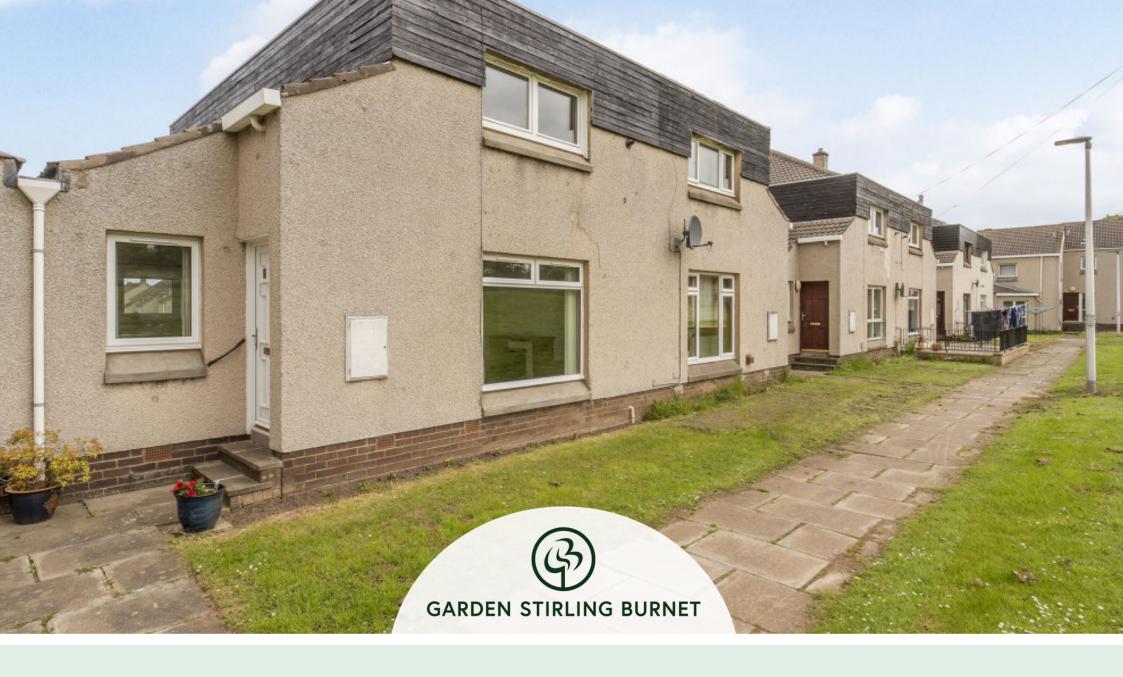

# **28 MUIRSIDE DRIVE, TRANENT** EAST LOTHIAN, EH33 2JS

### **SUMMARY**

This mid-terraced house in Tranent accommodates three bedrooms, a south-facing living room, a dining kitchen, a bathroom, and a separate WC, as well as a private garden and access to unrestricted on-street parking. The property benefits from an open aspect to the front and rear. Freshly painted throughout, the neutral décor gives the new owner a blank canvas, which with some modernisation has the potential for an excellent family home.

#### **FEATURES**

- Mid-terraced house in Tranent
- Excellent modernisation opportunity
- Porch and hall with storage and WC
- South-facing living room
- Dual-aspect dining kitchen
- Two double bedrooms
- One single bedroom
- Three-piece bathroom
- Private garden
- Unrestricted on-street parking
- Gas central heating and double glazing