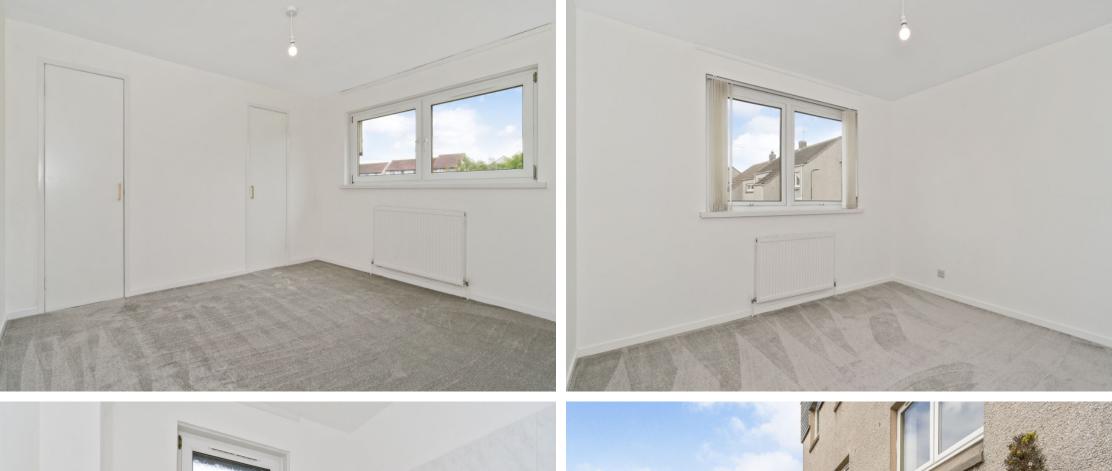

### **SUMMARY**

This mid-terraced house in Tranent accommodates three bedrooms, a south-facing living room, a dining kitchen, a bathroom, and a separate WC, as well as a private garden and access to unrestricted on-street parking. The property benefits from an open aspect to the front and rear. Freshly painted throughout, the neutral décor gives the new owner a blank canvas, which with some modernisation has the potential for an excellent family home.

#### **FEATURES**

- Mid-terraced house in Tranent
- Excellent modernisation opportunity
- Porch and hall with storage and WC
- South-facing living room
- Dual-aspect dining kitchen
- Two double bedrooms
- One single bedroom
- Three-piece bathroom
- Private garden
- Unrestricted on-street parking
- Gas central heating and double glazing