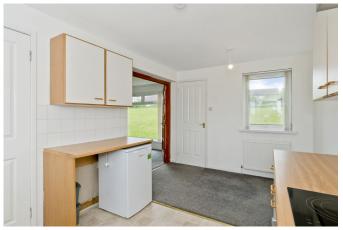

### **SUMMARY**

This mid-terraced house in Tranent accommodates three bedrooms, a south-facing living room, a dining kitchen, a bathroom, and a separate WC, as well as a private garden and access to unrestricted on-street parking. The property benefits from an open aspect to the front and rear. Freshly painted throughout, the neutral décor gives the new owner a blank canvas, which with some modernisation has the potential for an excellent family home.

#### **FEATURES**

- Mid-terraced house in Tranent
- Excellent modernisation opportunity
- Porch and hall with storage and WC
- South-facing living room
- Dual-aspect dining kitchen
- Two double bedrooms
- One single bedroom
- Three-piece bathroom
- Private garden
- Unrestricted on-street parking
- Gas central heating and double glazing