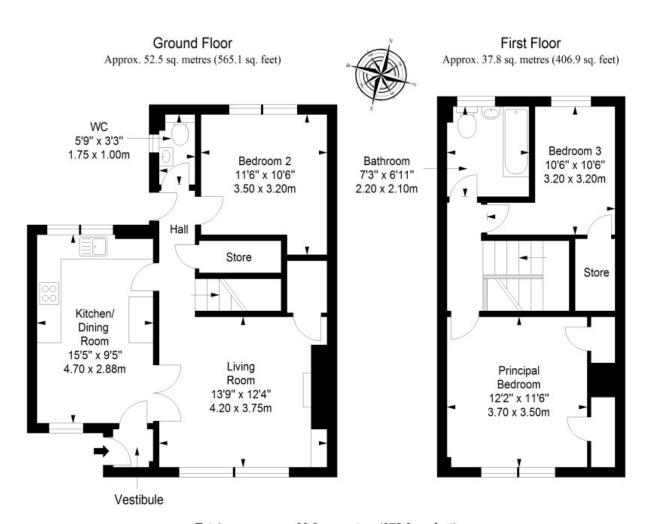

OFFERS TO: 22 Hardgate Haddington EH41 3JS

Tel: 01620 825 368 Fax: 01620 824 671

DX540733 Haddington



#### **HOUSE SALES**

If you have a house to sell, we provide free pre-sales advice, including valuation. We will visit your home and discuss in detail all aspects of selling and buying, including costs and marketing strategy, and will explain GSB Properties' comprehensive services.

While these Sales Particulars are believed to be correct, their accuracy is not warranted and they do not form any part of any contract. All sizes are approximate.
Interested parties are advised to note interest through their solicitor as soon as possible in order to be kept informed should a Closing Date be set. The seller will not be bound to accept the highest or any offer.

## **FLOORPLAN**



Total area: approx. 90.3 sq. metres (972.0 sq. feet)