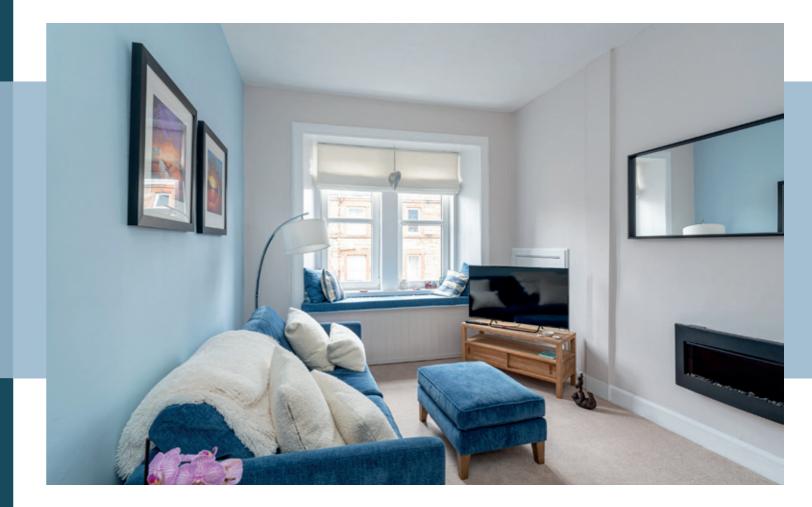

- A light-filled well-presented living room with window seat overlooking Ritchie
- including oven and hob.
- wardrobes.
- Nicely finished walk-in shower room with white WC, and countertop oval washbasin.
- Shared rear garden.
- Secure entry system and neat stairwell. •
- Electric heating and double glazing throughout.
- On-street parking.

Place. The tasteful décor includes carpeting and a contemporary living flame fire. · Modern galley-style kitchen adjacent to the living room, with white wall and floor units, black quartz effect splashback and workspace, and integrated appliances