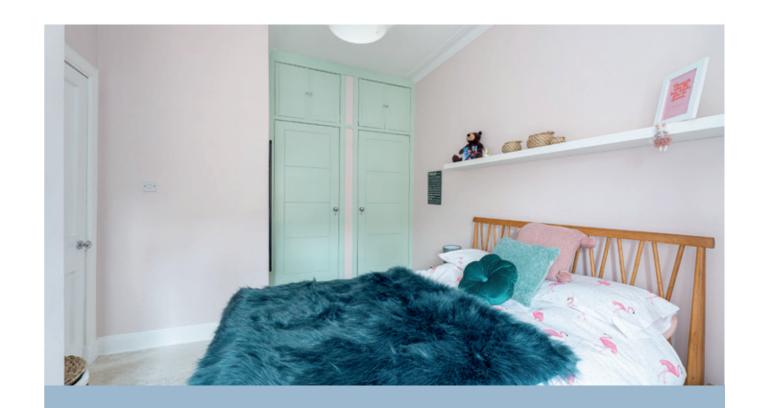

- A light-filled well-presented living room with window seat overlooking Ritchie
- including oven and hob.
- wardrobes.
- Nicely finished walk-in shower room with white WC, and countertop oval washbasin.
- Shared rear garden.
- Secure entry system and neat stairwell. •
- Electric heating and double glazing throughout.
- On-street parking.

• Bright double bedroom with an elegant décor, carpeting, and bespoke built-in