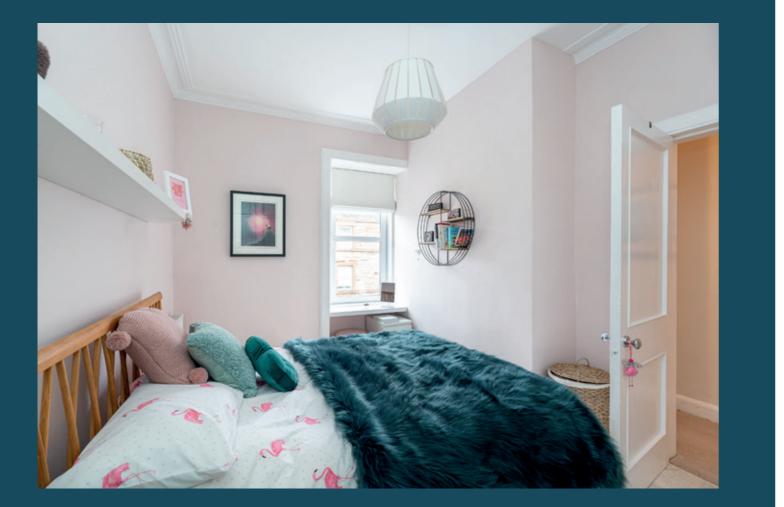

- A light-filled well-presented living room with window seat overlooking Ritchie
- including oven and hob.
- wardrobes.
- Nicely finished walk-in shower room with white WC, and countertop oval washbasin.
- Shared rear garden.
- Secure entry system and neat stairwell. •
- Electric heating and double glazing throughout.
- On-street parking.

Place. The tasteful décor includes carpeting and a contemporary living flame fire. · Modern galley-style kitchen adjacent to the living room, with white wall and floor units, black quartz effect splashback and workspace, and integrated appliances

• Bright double bedroom with an elegant décor, carpeting, and bespoke built-in