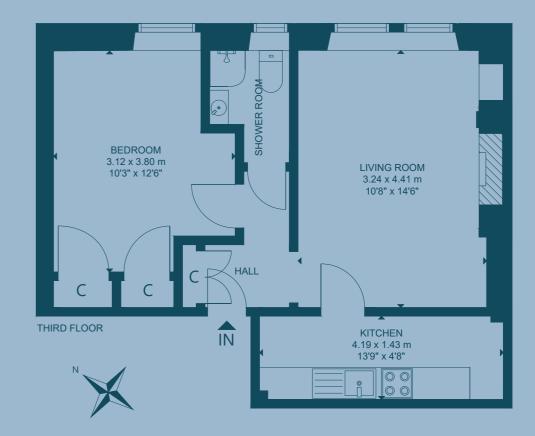

#### FLOOR PLAN:

5/15 Ritchie Place, Polwarth, Edinburgh, EHII 1DT Approx. Gross Internal Area 447 Sq Ft - 41 Sq M For identification only. Not to scale. © Nest Marketing