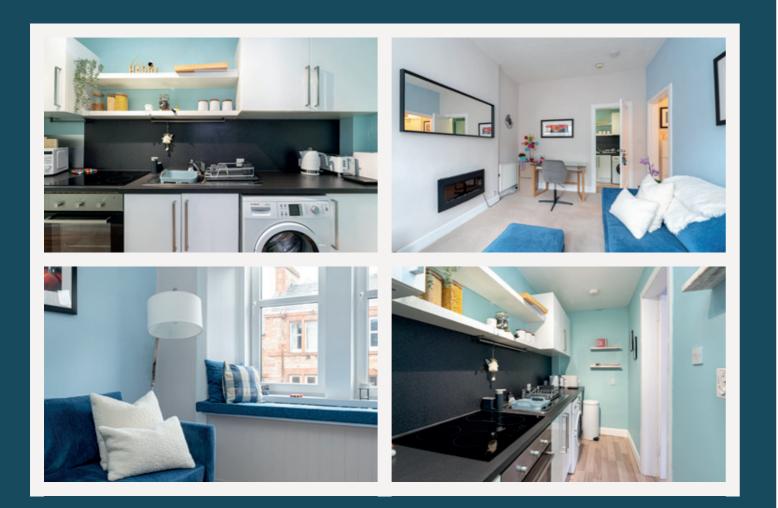

### A LITTLE BIT ABOUT THE PROPERTY:

Situated in the popular and quiet residential area of Polwarth this spacious onebedroom apartment is in pristine move-in condition. Occupying the top floor of a traditional tenement with a shared rear garden, it boasts well-proportioned and bright rooms tastefully finished throughout. Minutes from Harrison Park and the Union Canal, as well as excellent leisure and retail amenities including those at Fountain Park, this will make a comfortable home for a professional or an ideal investment opportunity.

- A light-filled well-presented living room with window seat overlooking Ritchie
- including oven and hob.
- wardrobes.
- Nicely finished walk-in shower room with white WC, and countertop oval washbasin.
- Shared rear garden.
- Secure entry system and neat stairwell. •
- Electric heating and double glazing throughout.
- On-street parking.

Place. The tasteful décor includes carpeting and a contemporary living flame fire. · Modern galley-style kitchen adjacent to the living room, with white wall and floor units, black quartz effect splashback and workspace, and integrated appliances

• Bright double bedroom with an elegant décor, carpeting, and bespoke built-in