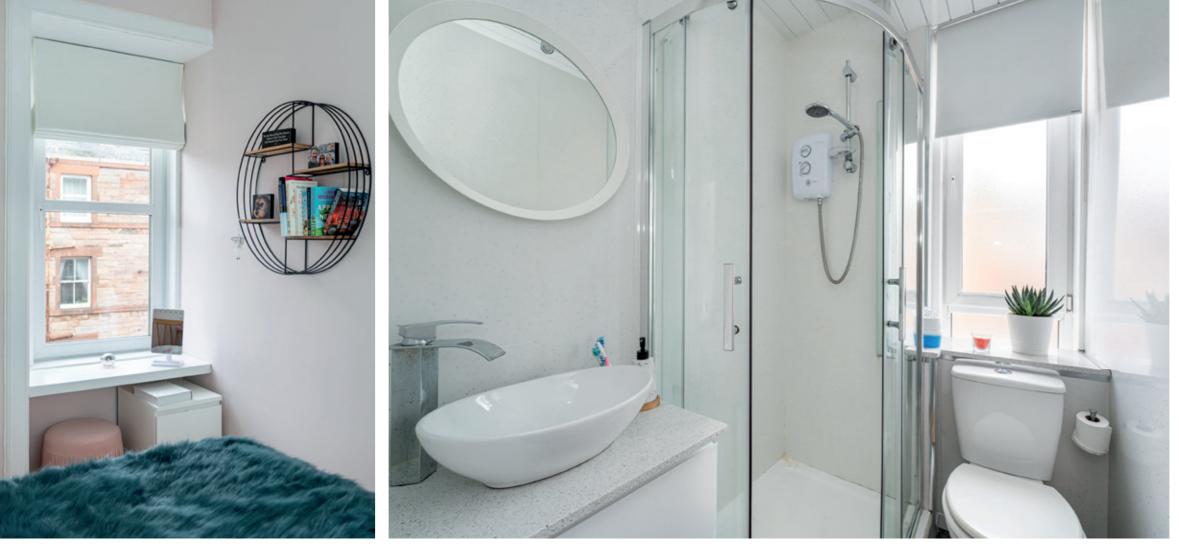

- A light-filled well-presented living room with window seat overlooking Ritchie
- including oven and hob.
- wardrobes.
- Nicely finished walk-in shower room with white WC, and countertop oval washbasin.
- Shared rear garden.
- Secure entry system and neat stairwell. •
- Electric heating and double glazing throughout.
- On-street parking.