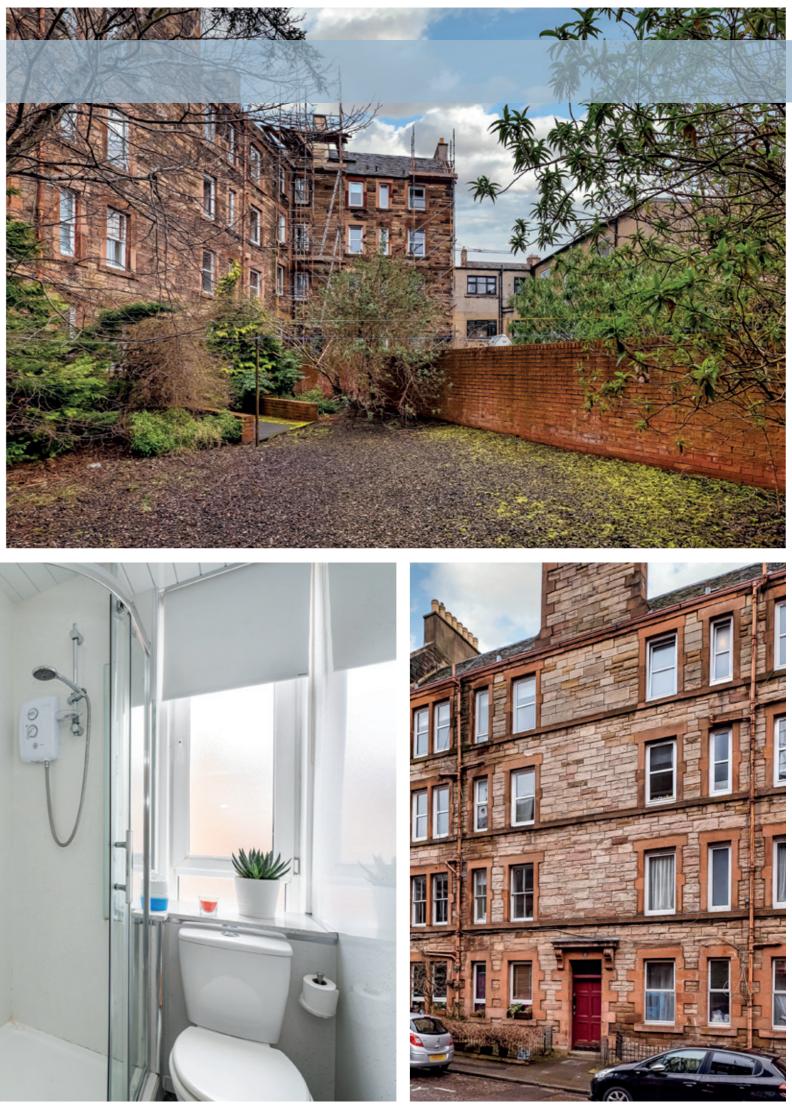

### A LITTLE BIT ABOUT THE PROPERTY:

Situated in the popular and quiet residential area of Polwarth this spacious onebedroom apartment is in pristine move-in condition. Occupying the top floor of a traditional tenement with a shared rear garden, it boasts well-proportioned and bright rooms tastefully finished throughout. Minutes from Harrison Park and the Union Canal, as well as excellent leisure and retail amenities including those at Fountain Park, this will make a comfortable home for a professional or an ideal investment opportunity.

- A light-filled well-presented living room with window seat overlooking Ritchie
- including oven and hob.
- wardrobes.
- Nicely finished walk-in shower room with white WC, and countertop oval washbasin.
- Shared rear garden.
- Secure entry system and neat stairwell. •
- Electric heating and double glazing throughout.
- On-street parking.