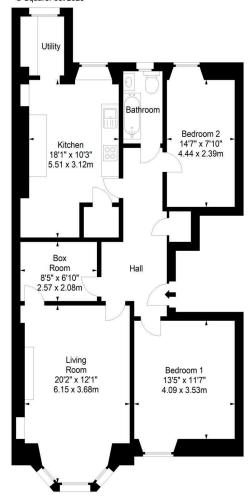

## Ashley Terrace, Edinburgh, Midlothian, EH11 1RX

Approx. Gross Internal Area 1006 Sq Ft - 93.46 Sq M For identification only. Not to scale. © SquareFoot 2023

First Floor