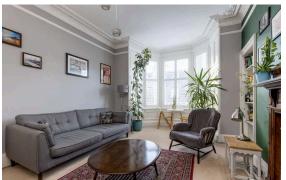

## Offers Over £350,000

- Beautiful bay window lounge featuring ornate cornice and decorative fireplace
- Large kitchen/diner fitted with a range of floor and wall mounted units, gas hob and electric oven and integrated appliances
- · Two double bedrooms
- · Bathroom fitted with three-piece suite and mains shower over bath
- Box room
- Utility room
- · Gas central heating and double glazing throughout
- Well kept communal garden
- · Residents on-street parking

The accomodation comprises of a large open hallway with a useful storage cupboard leading through to a stunning bay window lounge with beautiful ornate cornicing, centre rose, shutters on the windows and a decorative fireplace making it the perfect place for relaxing. A modern kitchen/dining room perfect for hosting friends and family. The kitchen has a range of stylish wall and floor mounted units, gas hob and electric oven, integrated appliances including a wine cooler and white goods which are included in the sale along with a useful pantry cupboard. There are two generous double bedrooms with the master featuring fitted wardrobes and a bathroom room fitted with a three-piece suite with a mains shower over the bath. A useful utility room with additional storage units and white goods which are included in the sale and a box room which would be the perfect home office. It benefits from gas central heating and double glazing throughout in order to provide maximum efficiency. A beautifully kept communal garden to the rear of the property and residents on-street parking.