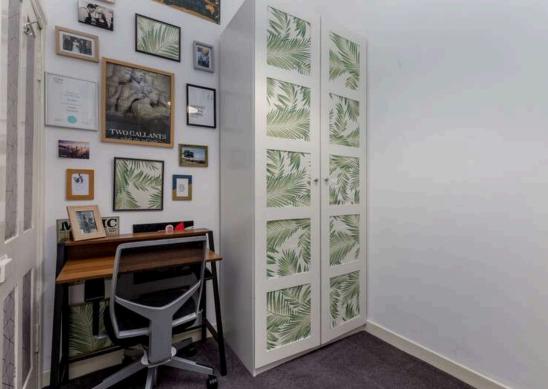

## Offers Over £350,000

- Beautiful bay window lounge featuring ornate cornice and decorative fireplace
- Large kitchen/diner fitted with a range of floor and wall mounted units, gas hob and electric oven and integrated appliances
- · Two double bedrooms
- · Bathroom fitted with three-piece suite and mains shower over bath
- Box room
- Utility room
- · Gas central heating and double glazing throughout
- Well kept communal garden
- · Residents on-street parking

The accomodation comprises of a large open hallway with a useful storage cupboard leading through to a stunning bay window lounge with beautiful ornate cornicing, centre rose, shutters on the windows and a decorative fireplace making it the perfect place for relaxing. A modern kitchen/dining room perfect for hosting friends and family. The kitchen has a range of stylish wall and floor mounted units, gas hob and electric oven, integrated appliances including a wine cooler and white goods which are included in the sale along with a useful pantry cupboard. There are two generous double bedrooms with the master featuring fitted wardrobes and a bathroom room fitted with a three-piece suite with a mains shower over the bath. A useful utility room with additional storage units and white goods which are included in the sale and a box room which would be the perfect home office. It benefits from gas central heating and double glazing throughout in order to provide maximum efficiency. A beautifully kept communal garden to the rear of the property and residents on-street parking.