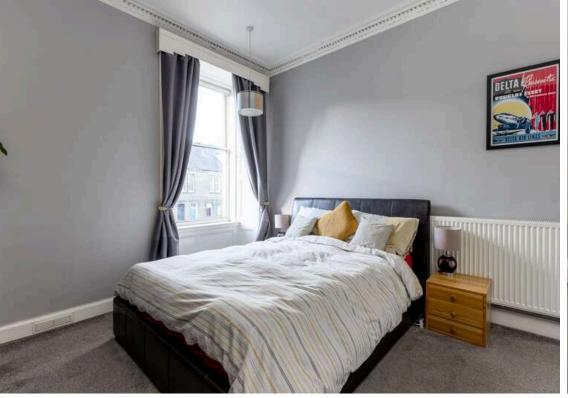

## Offers Over £350,000

- Beautiful bay window lounge featuring ornate cornice and decorative fireplace
- Large kitchen/diner fitted with a range of floor and wall mounted units, gas hob and electric oven and integrated appliances
- · Two double bedrooms
- · Bathroom fitted with three-piece suite and mains shower over bath
- Box room
- Utility room
- · Gas central heating and double glazing throughout
- Well kept communal garden
- · Residents on-street parking

The accomodation comprises of a large open hallway with a useful storage cupboard leading through to a stunning bay window lounge with beautiful ornate cornicing, centre rose, shutters on the windows and a decorative fireplace making it the perfect place for relaxing. A modern kitchen/dining room perfect for hosting friends and family. The kitchen has a range of stylish wall and floor mounted units, gas hob and electric oven, integrated appliances including a wine cooler and white goods which are included in the sale along with a useful pantry cupboard. There are two generous double bedrooms with the master featuring fitted wardrobes and a bathroom room fitted with a three-piece suite with a mains shower over the bath. A useful utility room with additional storage units and white goods which are included in the sale and a box room which would be the perfect home office. It benefits from gas central heating and double glazing throughout in order to provide maximum efficiency. A beautifully kept communal garden to the rear of the property and residents on-street parking.