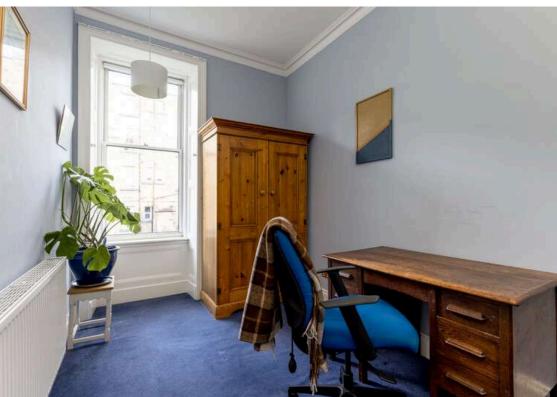

## Offers Over £350,000

- Beautiful bay window lounge featuring ornate cornice and decorative fireplace
- Large kitchen/diner fitted with a range of floor and wall mounted units, gas hob and electric oven and integrated appliances
- · Two double bedrooms
- · Bathroom fitted with three-piece suite and mains shower over bath
- Box room
- Utility room
- · Gas central heating and double glazing throughout
- Well kept communal garden
- · Residents on-street parking

The accomodation comprises of a large open hallway with a useful storage cupboard leading through to a stunning bay window lounge with beautiful ornate cornicing, centre rose, shutters on the windows and a decorative fireplace making it the perfect place for relaxing. A modern kitchen/dining room perfect for hosting friends and family. The kitchen has a range of stylish wall and floor mounted units, gas hob and electric oven, integrated appliances including a wine cooler and white goods which are included in the sale along with a useful pantry cupboard. There are two generous double bedrooms with the master featuring fitted wardrobes and a bathroom room fitted with a three-piece suite with a mains shower over the bath. A useful utility room with additional storage units and white goods which are included in the sale and a box room which would be the perfect home office. It benefits from gas central heating and double glazing throughout in order to provide maximum efficiency. A beautifully kept communal garden to the rear of the property and residents on-street parking.