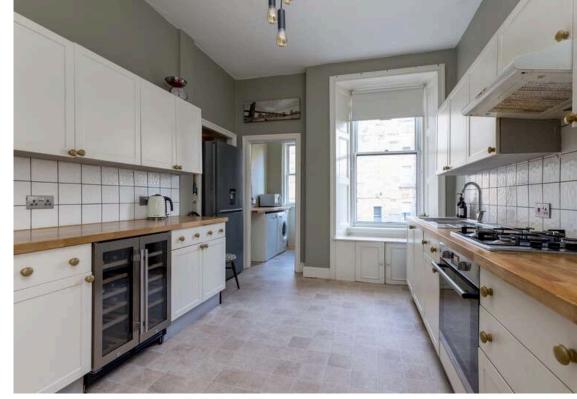

## Offers Over £350,000

- Beautiful bay window lounge featuring ornate cornice and decorative fireplace
- Large kitchen/diner fitted with a range of floor and wall mounted units, gas hob and electric oven and integrated appliances
- · Two double bedrooms
- · Bathroom fitted with three-piece suite and mains shower over bath
- Box room
- Utility room
- · Gas central heating and double glazing throughout
- Well kept communal garden
- · Residents on-street parking

The accomodation comprises of a large open hallway with a useful storage cupboard leading through to a stunning bay window lounge with beautiful ornate cornicing, centre rose, shutters on the windows and a decorative fireplace making it the perfect place for relaxing. A modern kitchen/dining room perfect for hosting friends and family. The kitchen has a range of stylish wall and floor mounted units, gas hob and electric oven, integrated appliances including a wine cooler and white goods which are included in the sale along with a useful pantry cupboard. There are two generous double bedrooms with the master featuring fitted wardrobes and a bathroom room fitted with a three-piece suite with a mains shower over the bath. A useful utility room with additional storage units and white goods which are included in the sale and a box room which would be the perfect home office. It benefits from gas central heating and double glazing throughout in order to provide maximum efficiency. A beautifully kept communal garden to the rear of the property and residents on-street parking.