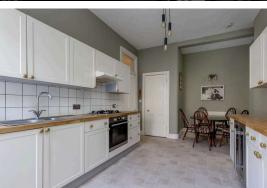

## Offers Over £350,000

- Beautiful bay window lounge featuring ornate cornice and decorative fireplace
- Large kitchen/diner fitted with a range of floor and wall mounted units, gas hob and electric oven and integrated appliances
- · Two double bedrooms
- · Bathroom fitted with three-piece suite and mains shower over bath
- Box room
- Utility room
- · Gas central heating and double glazing throughout
- Well kept communal garden
- · Residents on-street parking

The accomodation comprises of a large open hallway with a useful storage cupboard leading through to a stunning bay window lounge with beautiful ornate cornicing, centre rose, shutters on the windows and a decorative fireplace making it the perfect place for relaxing. A modern kitchen/dining room perfect for hosting friends and family. The kitchen has a range of stylish wall and floor mounted units, gas hob and electric oven, integrated appliances including a wine cooler and white goods which are included in the sale along with a useful pantry cupboard. There are two generous double bedrooms with the master featuring fitted wardrobes and a bathroom room fitted with a three-piece suite with a mains shower over the bath. A useful utility room with additional storage units and white goods which are included in the sale and a box room which would be the perfect home office. It benefits from gas central heating and double glazing throughout in order to provide maximum efficiency. A beautifully kept communal garden to the rear of the property and residents on-street parking.