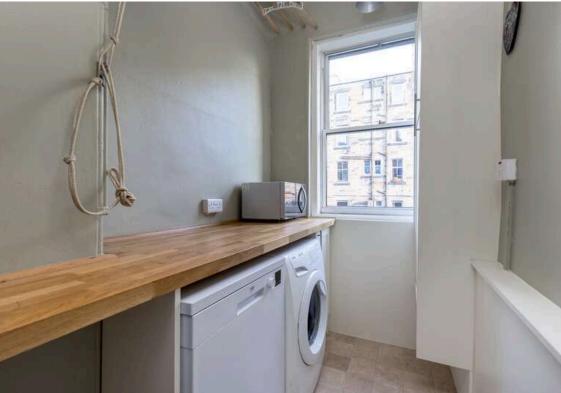

## Offers Over £350,000

- Beautiful bay window lounge featuring ornate cornice and decorative fireplace
- Large kitchen/diner fitted with a range of floor and wall mounted units, gas hob and electric oven and integrated appliances
- · Two double bedrooms
- · Bathroom fitted with three-piece suite and mains shower over bath
- Box room
- Utility room
- · Gas central heating and double glazing throughout
- Well kept communal garden
- · Residents on-street parking

The accomodation comprises of a large open hallway with a useful storage cupboard leading through to a stunning bay window lounge with beautiful ornate cornicing, centre rose, shutters on the windows and a decorative fireplace making it the perfect place for relaxing. A modern kitchen/dining room perfect for hosting friends and family. The kitchen has a range of stylish wall and floor mounted units, gas hob and electric oven, integrated appliances including a wine cooler and white goods which are included in the sale along with a useful pantry cupboard. There are two generous double bedrooms with the master featuring fitted wardrobes and a bathroom room fitted with a three-piece suite with a mains shower over the bath. A useful utility room with additional storage units and white goods which are included in the sale and a box room which would be the perfect home office. It benefits from gas central heating and double glazing throughout in order to provide maximum efficiency. A beautifully kept communal garden to the rear of the property and residents on-street parking.