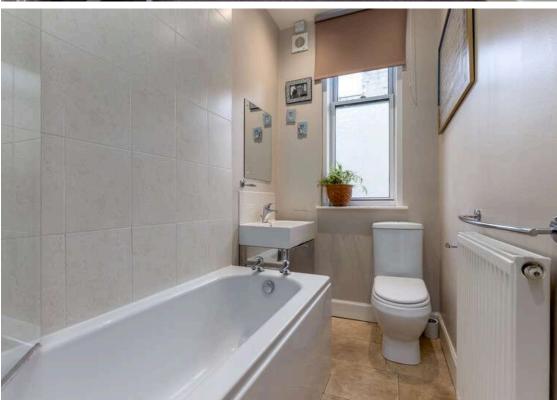

## Offers Over £350,000

- Beautiful bay window lounge featuring ornate cornice and decorative fireplace
- Large kitchen/diner fitted with a range of floor and wall mounted units, gas hob and electric oven and integrated appliances
- · Two double bedrooms
- · Bathroom fitted with three-piece suite and mains shower over bath
- Box room
- Utility room
- · Gas central heating and double glazing throughout
- Well kept communal garden
- · Residents on-street parking

The accomodation comprises of a large open hallway with a useful storage cupboard leading through to a stunning bay window lounge with beautiful ornate cornicing, centre rose, shutters on the windows and a decorative fireplace making it the perfect place for relaxing. A modern kitchen/dining room perfect for hosting friends and family. The kitchen has a range of stylish wall and floor mounted units, gas hob and electric oven, integrated appliances including a wine cooler and white goods which are included in the sale along with a useful pantry cupboard. There are two generous double bedrooms with the master featuring fitted wardrobes and a bathroom room fitted with a three-piece suite with a mains shower over the bath. A useful utility room with additional storage units and white goods which are included in the sale and a box room which would be the perfect home office. It benefits from gas central heating and double glazing throughout in order to provide maximum efficiency. A beautifully kept communal garden to the rear of the property and residents on-street parking.