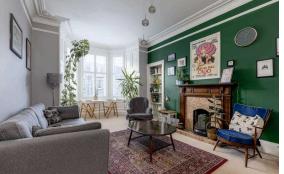

## Offers Over £350,000

- Beautiful bay window lounge featuring ornate cornice and decorative fireplace
- Large kitchen/diner fitted with a range of floor and wall mounted units, gas hob and electric oven and integrated appliances
- · Two double bedrooms
- · Bathroom fitted with three-piece suite and mains shower over bath
- Box room
- Utility room
- · Gas central heating and double glazing throughout
- Well kept communal garden
- · Residents on-street parking

The accomodation comprises of a large open hallway with a useful storage cupboard leading through to a stunning bay window lounge with beautiful ornate cornicing, centre rose, shutters on the windows and a decorative fireplace making it the perfect place for relaxing. A modern kitchen/dining room perfect for hosting friends and family. The kitchen has a range of stylish wall and floor mounted units, gas hob and electric oven, integrated appliances including a wine cooler and white goods which are included in the sale along with a useful pantry cupboard. There are two generous double bedrooms with the master featuring fitted wardrobes and a bathroom room fitted with a three-piece suite with a mains shower over the bath. A useful utility room with additional storage units and white goods which are included in the sale and a box room which would be the perfect home office. It benefits from gas central heating and double glazing throughout in order to provide maximum efficiency. A beautifully kept communal garden to the rear of the property and residents on-street parking.