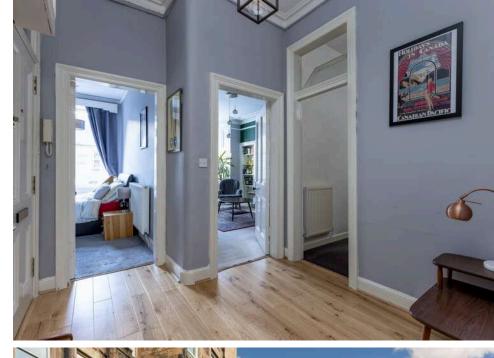

The accomodation comprises of a large open hallway with a useful storage cupboard leading through to a stunning bay window lounge with beautiful ornate cornicing, centre rose, shutters on the windows and a decorative fireplace making it the perfect place for relaxing. A modern kitchen/dining room perfect for hosting friends and family. The kitchen has a range of stylish wall and floor mounted units, gas hob and electric oven, integrated appliances including a wine cooler and white goods which are included in the sale along with a useful pantry cupboard. There are two generous double bedrooms with the master featuring fitted wardrobes and a bathroom room fitted with a three-piece suite with a mains shower over the bath. A useful utility room with additional storage units and white goods which are included in the sale and a box room which would be the perfect home office. It benefits from gas central heating and double glazing throughout in order to provide maximum efficiency. A beautifully kept communal garden to the rear of the property and residents on-street parking.