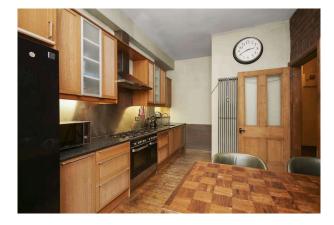

- Double glazing and gas central hearing.
- Two spacious double bedrooms.
- Large kitchen space with appliances, dining area and patio door to decking and communal garden.

#### Extras

Sale includes gas range cooker, American style fridge/freezer and washing machine/tumbler dryer in utility room.