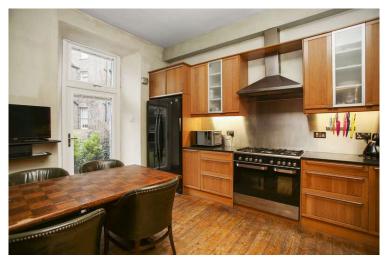

- Double glazing and gas central hearing.
- Two spacious double bedrooms.
- Large kitchen space with appliances, dining area and patio door to decking and communal garden.

#### Extras

Sale includes gas range cooker, American style fridge/freezer and washing machine/tumbler dryer in utility room.