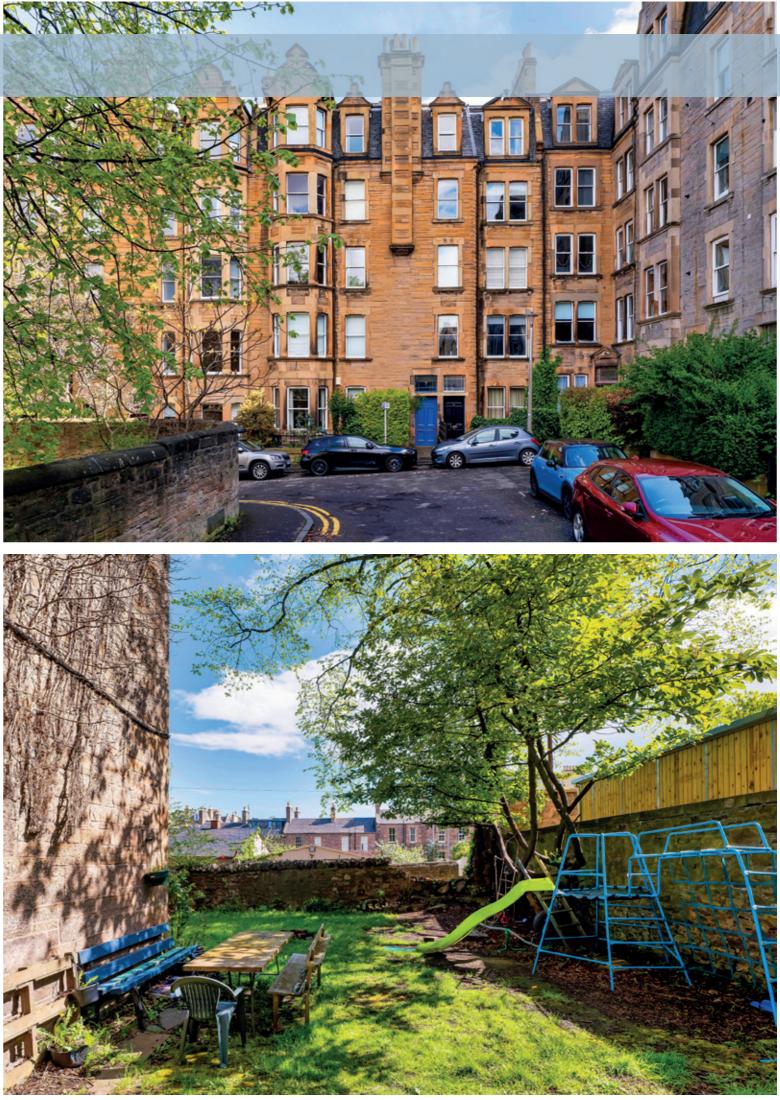

#### A LITTLE BIT ABOUT THE PROPERTY:

Situated in the desirable Viewforth neighborhood, minutes from Bruntsfield, this is a charming light-filled two-bedroom apartment with a shared rear garden. On the ground floor of a traditional sandstone tenement overlooking a leafy square, it boasts fine period details including original fireplaces, wooden flooring, and sash and case windows. With an array of leisure and retail options nearby this represents a wonderful opportunity for a professional, couple, or investor.

- focal oak fireplace, and a storage cupboard.
- Attractive kitchen with white brick effect splashback, oak effect worktops, a gas hob, extractor hood, and oven. Breakfasting space for two.
- Light-filled principal double bedroom overlooking the rear gardens. •
- Second double bedroom to the rear with an eye-catching black mantlepiece and open fire.
- Enclosed shared rear garden mainly laid to lawn.
- Gas central heating throughout.
- Secure entry system.
- On-street (permit) parking.