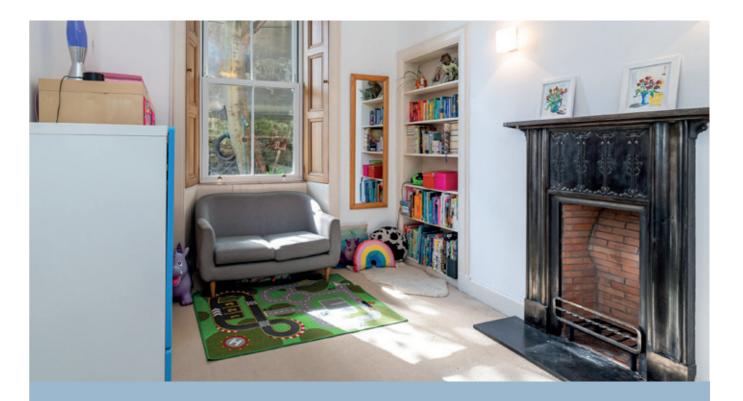

- focal oak fireplace, and a storage cupboard.
- Attractive kitchen with white brick effect splashback, oak effect worktops, a gas hob, extractor hood, and oven. Breakfasting space for two.
- Light-filled principal double bedroom overlooking the rear gardens. •
- Second double bedroom to the rear with an eye-catching black mantlepiece and open fire.
- Enclosed shared rear garden mainly laid to lawn.
- Gas central heating throughout.
- Secure entry system.
- On-street (permit) parking.