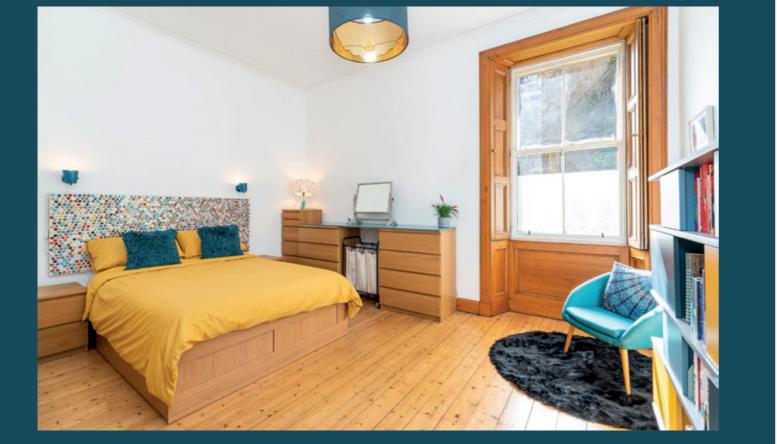

• Bright living room with a leafy outlook and period details that include twin sash and case windows, intricate cornicing, wooden flooring, an Edinburgh press, a

• Bathroom with LED mirror, hidden cistern WC, washbasin built into wall-hung vanity, and a shower over bath set against grey porcelain wall and floor tiles.