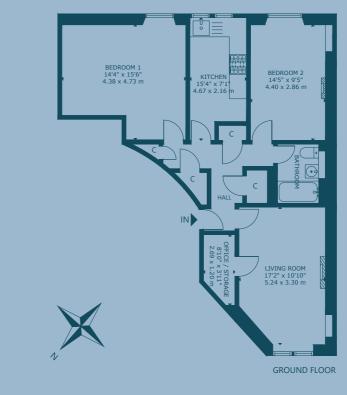

#### FLOOR PLAN:

5 PFl Viewforth Square, Viewforth, Edinburgh, EH10 4LP Approx. Gross Internal Area 840 Sq Ft - 80 Sq M For identification only. Not to scale. © Nest Marketing