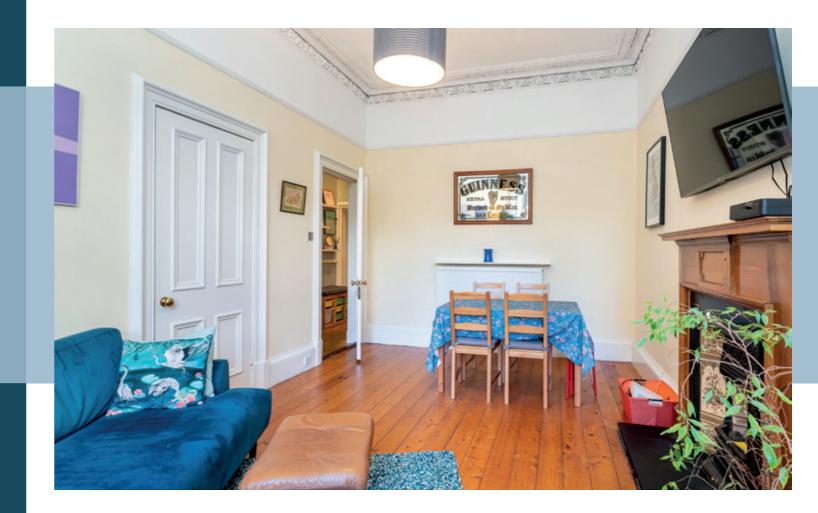

• Bright living room with a leafy outlook and period details that include twin sash and case windows, intricate cornicing, wooden flooring, an Edinburgh press, a

• Bathroom with LED mirror, hidden cistern WC, washbasin built into wall-hung vanity, and a shower over bath set against grey porcelain wall and floor tiles.