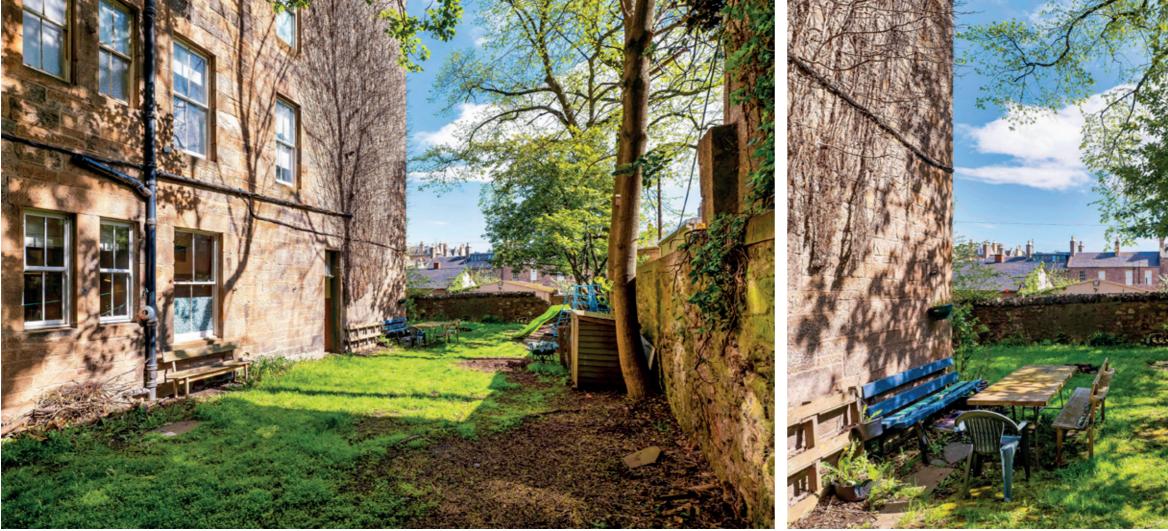

#### A LITTLE BIT ABOUT THE PROPERTY:

Situated in the desirable Viewforth neighborhood, minutes from Bruntsfield, this is a charming light-filled two-bedroom apartment with a shared rear garden. On the ground floor of a traditional sandstone tenement overlooking a leafy square, it boasts fine period details including original fireplaces, wooden flooring, and sash and case windows. With an array of leisure and retail options nearby this represents a wonderful opportunity for a professional, couple, or investor.

- focal oak fireplace, and a storage cupboard.
- Attractive kitchen with white brick effect splashback, oak effect worktops, a gas hob, extractor hood, and oven. Breakfasting space for two.
- Light-filled principal double bedroom overlooking the rear gardens. •
- Second double bedroom to the rear with an eye-catching black mantlepiece and open fire.
- Enclosed shared rear garden mainly laid to lawn.
- Gas central heating throughout.
- Secure entry system.
- On-street (permit) parking.