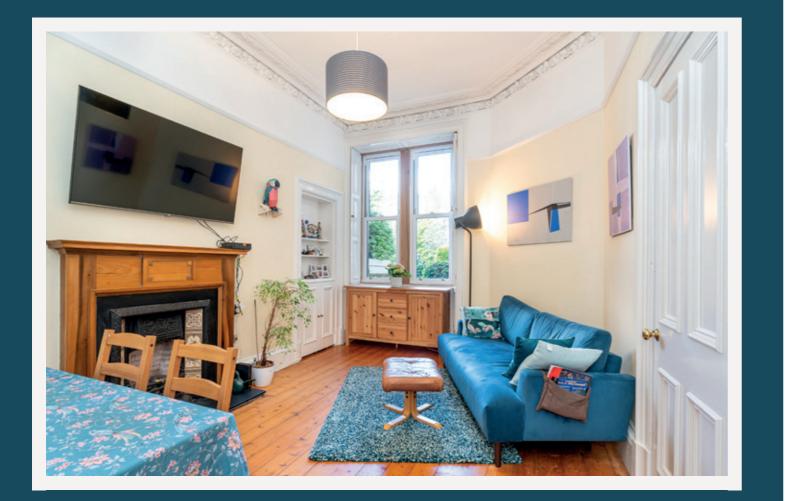

• Bright living room with a leafy outlook and period details that include twin sash and case windows, intricate cornicing, wooden flooring, an Edinburgh press, a

• Bathroom with LED mirror, hidden cistern WC, washbasin built into wall-hung vanity, and a shower over bath set against grey porcelain wall and floor tiles.