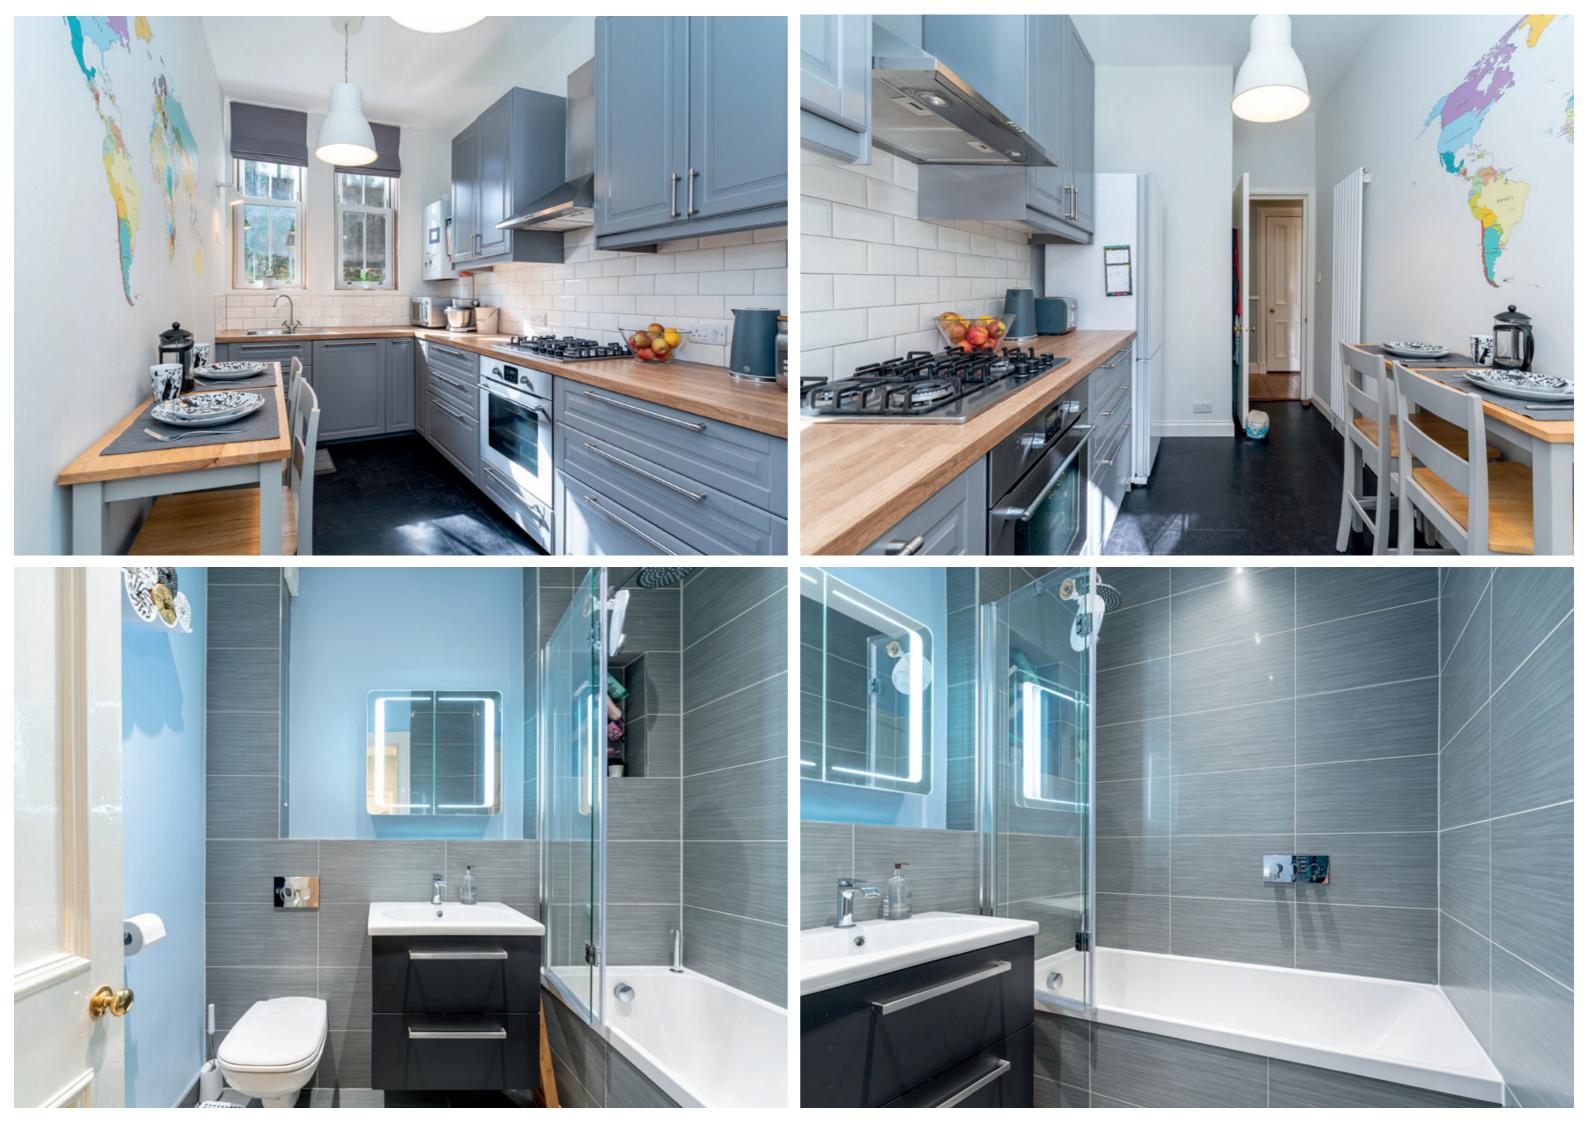

• Bright living room with a leafy outlook and period details that include twin sash and case windows, intricate cornicing, wooden flooring, an Edinburgh press, a

• Bathroom with LED mirror, hidden cistern WC, washbasin built into wall-hung vanity, and a shower over bath set against grey porcelain wall and floor tiles.