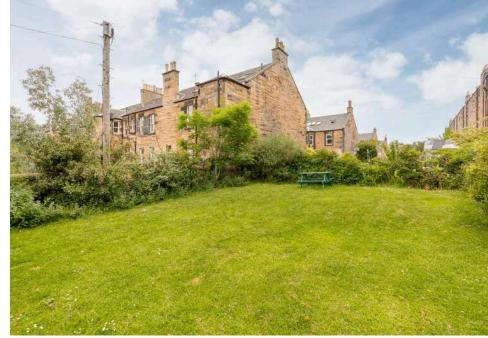

The accomodation comprises of a large entrance hallway with a useful storage cupboard. A beautiful bay window lounge with fantastic original cornicing and stunning views up to the Pentland hills. A large kitchen/diner also benefitting from lovely views over the tree colonies with a range of wall and floor mounted units, gas hob and electric oven, white goods which are included in the sale and a large pantry cupboard. There are two double bedrooms and a useful box room with a skylight in making it perfect for a home office. Bathroom with a three-piece suite and an electric walk in shower. There is gas central heating and double glazing throughout for maximum efficiency and well kept communal gardens to the rear of the property. Free on-street parking is also available.