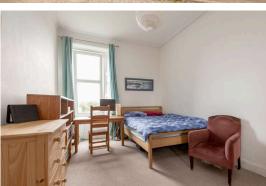

The accomodation comprises of a large entrance hallway with a useful storage cupboard. A beautiful bay window lounge with fantastic original cornicing and stunning views up to the Pentland hills. A large kitchen/diner also benefitting from lovely views over the tree colonies with a range of wall and floor mounted units, gas hob and electric oven, white goods which are included in the sale and a large pantry cupboard. There are two double bedrooms and a useful box room with a skylight in making it perfect for a home office. Bathroom with a three-piece suite and an electric walk in shower. There is gas central heating and double glazing throughout for maximum efficiency and well kept communal gardens to the rear of the property. Free on-street parking is also available.