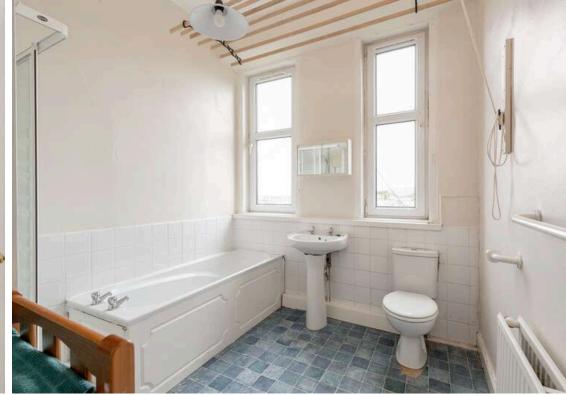

## Offers Over £325,000

- Hallway with large storage cupboard
- Bay window lounge with ornate cornice and centre rose
- Kitchen/diner with a range of floor and wall mounted units, gas hob and electric oven and white goods included in sale
- Two large double bedrooms
- Family bathroom with three-piece suite and electric shower over the bath
- Gas central heating and double glazing throughout
- · Well kept communal gardens
- Free on-street parking

The accomodation comprises of a large entrance hallway with a useful storage cupboard. A beautiful bay window lounge with fantastic original cornicing and stunning views up to the Pentland hills. A large kitchen/diner also benefitting from lovely views over the tree colonies with a range of wall and floor mounted units, gas hob and electric oven, white goods which are included in the sale and a large pantry cupboard. There are two double bedrooms and a useful box room with a skylight in making it perfect for a home office. Bathroom with a three-piece suite and an electric walk in shower. There is gas central heating and double glazing throughout for maximum efficiency and well kept communal gardens to the rear of the property. Free on-street parking is also available.