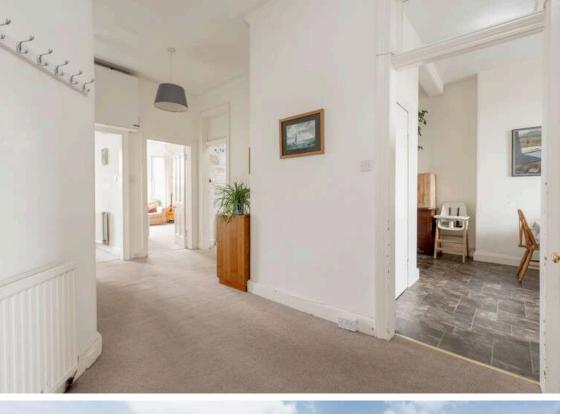

The accomodation comprises of a large entrance hallway with a useful storage cupboard. A beautiful bay window lounge with fantastic original cornicing and stunning views up to the Pentland hills. A large kitchen/diner also benefitting from lovely views over the tree colonies with a range of wall and floor mounted units, gas hob and electric oven, white goods which are included in the sale and a large pantry cupboard. There are two double bedrooms and a useful box room with a skylight in making it perfect for a home office. Bathroom with a three-piece suite and an electric walk in shower. There is gas central heating and double glazing throughout for maximum efficiency and well kept communal gardens to the rear of the property. Free on-street parking is also available.