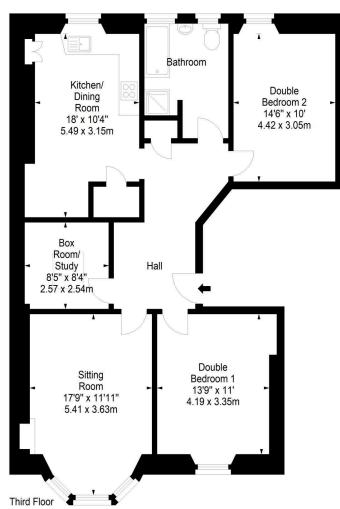

## **Top Floor Flat**

Blair Cadell are delighted to bring to market this lovely two bed tenement flat in the heart of Shandon. Featuring fantastic open outlooks from both the front and rear of the property, this would be ideal for the first time buyer, young professional or buy to let investor.

The accomodation comprises of a large entrance hallway with a useful storage cupboard. A beautiful bay window lounge with fantastic original cornicing and stunning views up to the Pentland hills. A large kitchen/diner also benefitting from lovely views over the tree colonies with a range of wall and floor mounted units, gas hob and electric oven, white goods which are included in the sale and a large pantry cupboard. There are two double bedrooms and a useful box room with a skylight in making it perfect for a home office. Bathroom with a three-piece suite and an electric walk in shower. There is gas central heating and double glazing throughout for maximum efficiency and well kept communal gardens to the rear of the property. Free on-street parking is also available.