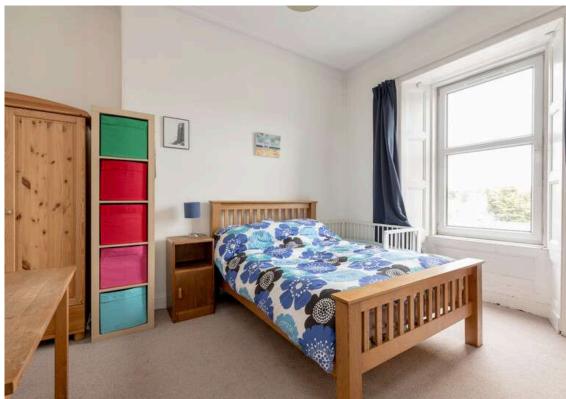

The accomodation comprises of a large entrance hallway with a useful storage cupboard. A beautiful bay window lounge with fantastic original cornicing and stunning views up to the Pentland hills. A large kitchen/diner also benefitting from lovely views over the tree colonies with a range of wall and floor mounted units, gas hob and electric oven, white goods which are included in the sale and a large pantry cupboard. There are two double bedrooms and a useful box room with a skylight in making it perfect for a home office. Bathroom with a three-piece suite and an electric walk in shower. There is gas central heating and double glazing throughout for maximum efficiency and well kept communal gardens to the rear of the property. Free on-street parking is also available.