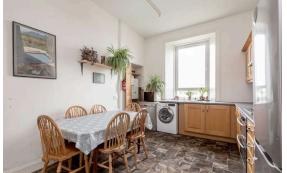

The accomodation comprises of a large entrance hallway with a useful storage cupboard. A beautiful bay window lounge with fantastic original cornicing and stunning views up to the Pentland hills. A large kitchen/diner also benefitting from lovely views over the tree colonies with a range of wall and floor mounted units, gas hob and electric oven, white goods which are included in the sale and a large pantry cupboard. There are two double bedrooms and a useful box room with a skylight in making it perfect for a home office. Bathroom with a three-piece suite and an electric walk in shower. There is gas central heating and double glazing throughout for maximum efficiency and well kept communal gardens to the rear of the property. Free on-street parking is also available.