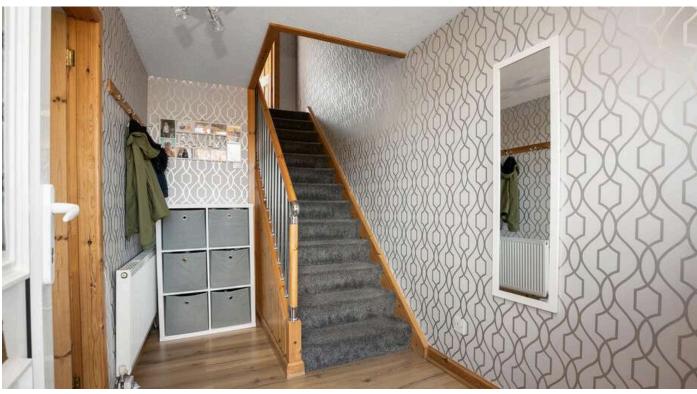

- Entrance hallway with stairs to the upper level
- Spacious living and dining room with patio doors to the front and window to the rear
- Modern well fitted kitchen with a range of base and wall units, breakfast bar, ceramic hob, stainless steel splashback, extractor, oven, integrated microwave and extractor
- · Upper hallway with loft access