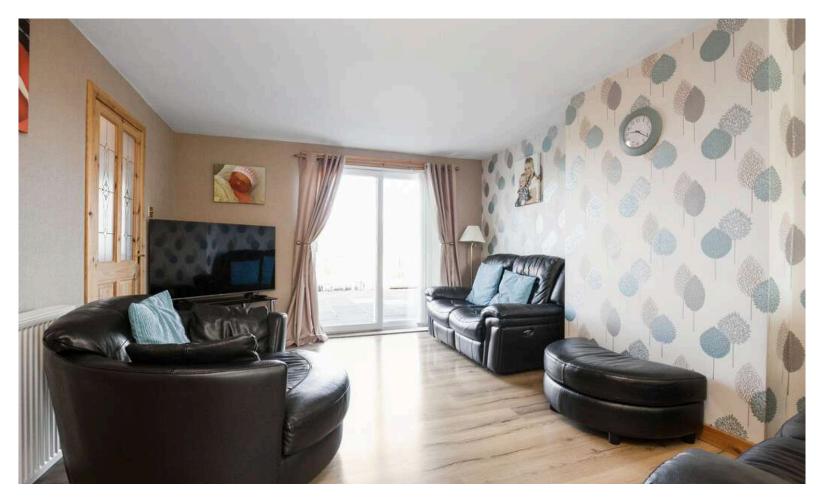

- Entrance hallway with stairs to the upper level
- Spacious living and dining room with patio doors to the front and window to the rear
- Modern well fitted kitchen with a range of base and wall units, breakfast bar, ceramic hob, stainless steel splashback, extractor, oven, integrated microwave and extractor
- · Upper hallway with loft access