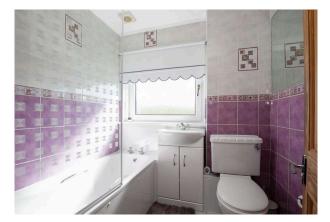

- Family bathroom with three-piece white suite, electric shower over the bath and shower screen
- Main bedroom with built-in wardrobes and storage
- Bedroom two with built-in storage
- Bedroom three with front facing window
- Double glazing and gas central heating
- Communal courtyard balcony
- Ample on-street parking