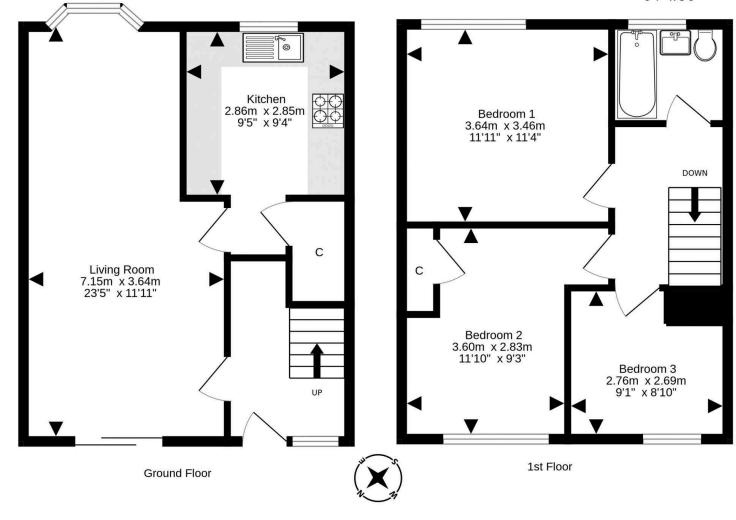

## Price & Viewing

For price and viewing information or further details on this property please contact agent

EPC Band - C

Bathroom 1.92m x 1.68m 6'4" x 5'6"

For details of the total internal floor area, please refer to the property's Home Report. This plan is for illustrative purposes only and should be used as such by a prospective purchaser.

Made with Metropix ©2023