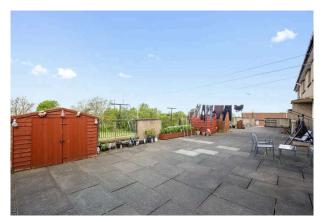

- Family bathroom with three-piece white suite, electric shower over the bath and shower screen
- Main bedroom with built-in wardrobes and storage
- Bedroom two with built-in storage
- Bedroom three with front facing window
- Double glazing and gas central heating
- Communal courtyard balcony
- Ample on-street parking