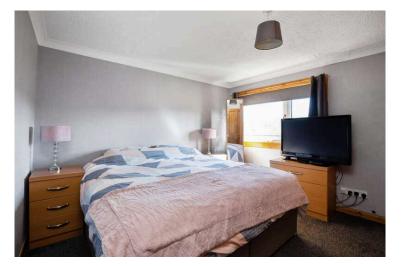

- Family bathroom with three-piece white suite, electric shower over the bath and shower screen
- Main bedroom with built-in wardrobes and storage
- Bedroom two with built-in storage
- Bedroom three with front facing window
- Double glazing and gas central heating
- Communal courtyard balcony
- Ample on-street parking