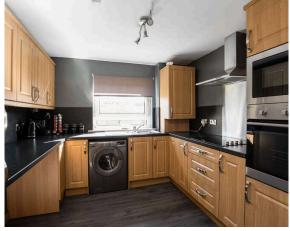

- Entrance hallway with stairs to the upper level
- Spacious living and dining room with patio doors to the front and window to the rear
- Modern well fitted kitchen with a range of base and wall units, breakfast bar, ceramic hob, stainless steel splashback, extractor, oven, integrated microwave and extractor
- · Upper hallway with loft access