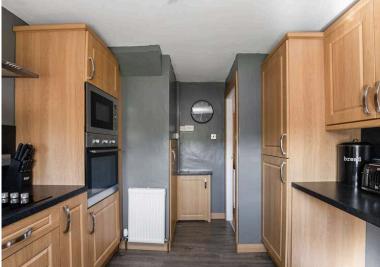

- Entrance hallway with stairs to the upper level
- Spacious living and dining room with patio doors to the front and window to the rear
- Modern well fitted kitchen with a range of base and wall units, breakfast bar, ceramic hob, stainless steel splashback, extractor, oven, integrated microwave and extractor
- · Upper hallway with loft access