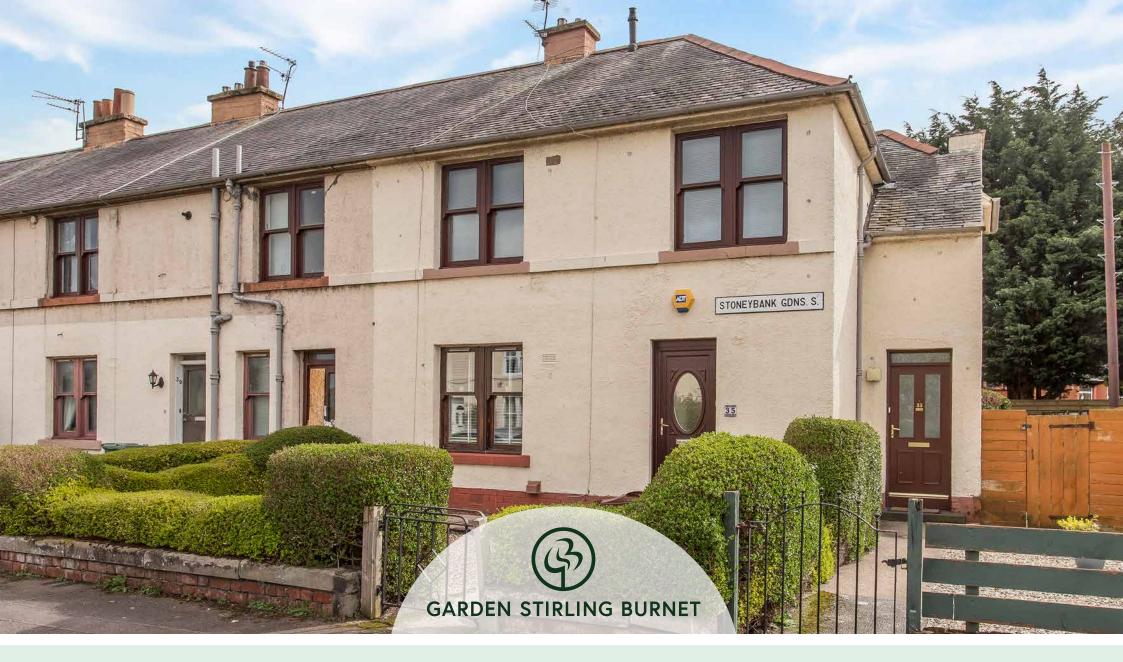

## **35 STONEYBANK GARDENS SOUTH** MUSSELBURGH, EAST LOTHIAN, EH21 6NA

### **PROPERTY SUMMARY**

Quietly situated in popular Musselburgh, less than a mile from the town centre, seafront, and train station, this traditional one-bedroom lower villa enjoys tasteful muted interiors with stylish kitchen and bathroom finishings, a delightful south-facing garden, and access to unrestricted on-street parking.

#### FEATURES

- Quiet setting in popular seaside town
- Lower villa with attractive interiors
- Vestibule & entrance hall with storage
- Spacious living/dining room
- Contemporary kitchen with garden access
- Rear-facing double bedroom
- Stylish bathroom with shower-over-bath
- Front & rear gardens, south-facing to the rear with lawn & deck
- Unrestricted on-street parking
- GCH & DG