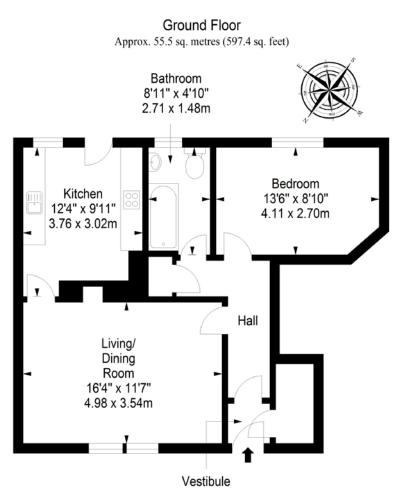

GCH & DG





OFFERS TO: 22 Hardgate Haddington EH41 3JS

Tel: 01620 825 368 Fax: 01620 824 671

DX540733 Haddington



#### HOUSE SALES

If you have a house to sell, we provide free pre-sales advice, including valuation. We will visit your home and discuss in detail all aspects of selling and buying, including costs and marketing strategy, and will explain GSB Properties' comprehensive services.

 While these Sales Particulars are believed to be correct, their accuracy is not warranted and they do not form any part of any contract. All sizes are approximate.
Interested parties are advised to note interest through their solicitor as soon as possible in order to be kept informed should a Closing Date be set. The seller will not be bound to accept the highest or any offer.

# **FLOORPLAN**



Total area: approx. 55.5 sq. metres (597.4 sq. feet)