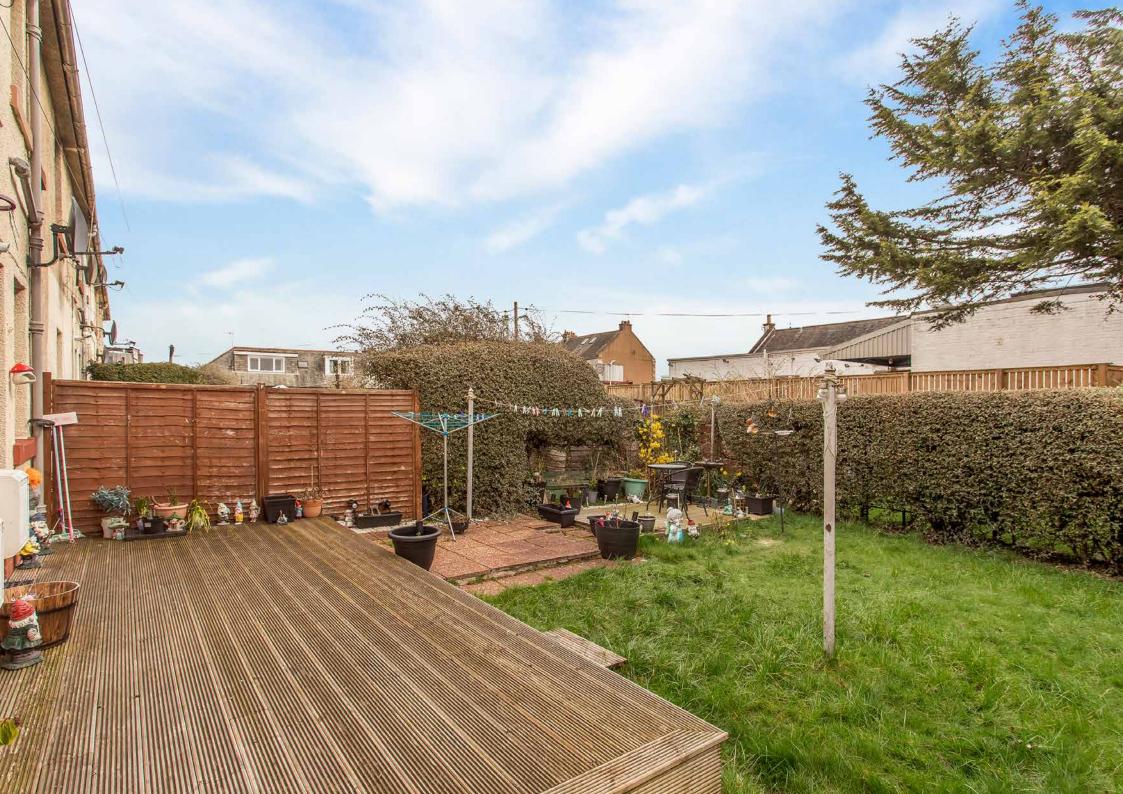

### **PROPERTY SUMMARY**

Quietly situated in popular Musselburgh, less than a mile from the town centre, seafront, and train station, this traditional one-bedroom lower villa enjoys tasteful muted interiors with stylish kitchen and bathroom finishings, a delightful south-facing garden, and access to unrestricted on-street parking.

#### FEATURES

- Quiet setting in popular seaside town
- Lower villa with attractive interiors
- Vestibule & entrance hall with storage
- Spacious living/dining room
- Contemporary kitchen with garden access
- Rear-facing double bedroom
- Stylish bathroom with shower-over-bath
- Front & rear gardens, south-facing to the rear with lawn & deck
- Unrestricted on-street parking
- GCH & DG