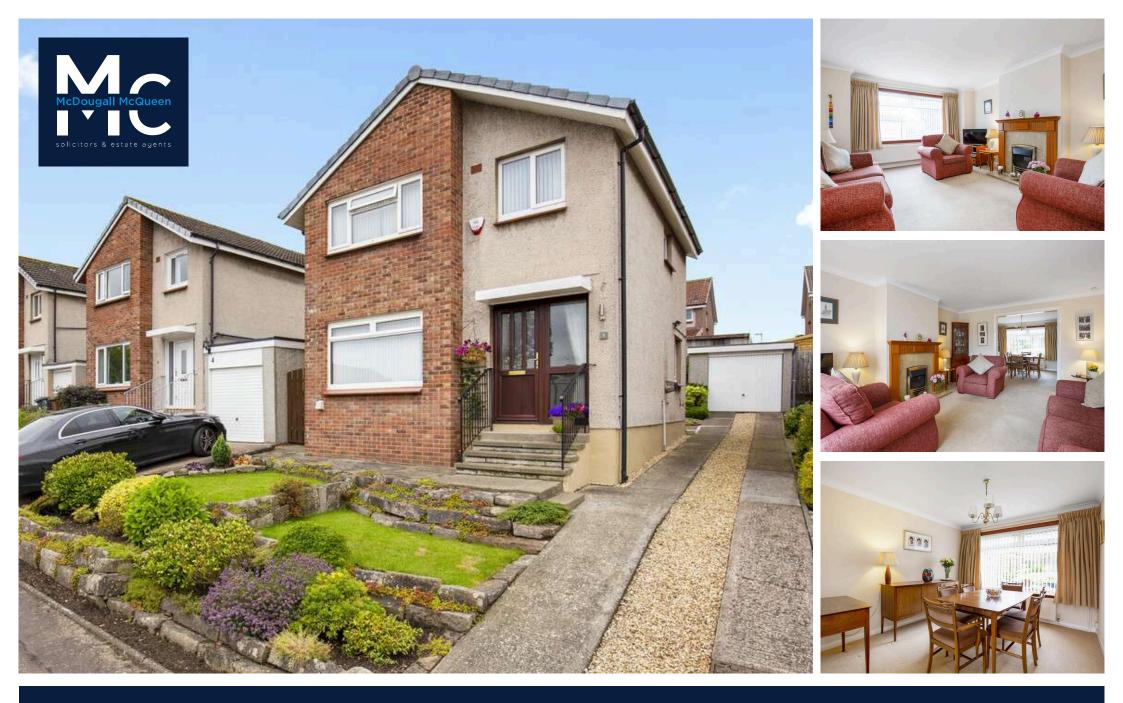

# www.mcdougallmcqueen.co.uk

Superb opportunity to own a detached home. Ideal for families and professional couples, McDougall McQueen are delighted to present to the market this threebedroom detached house set in an established sought after residential estate on the outskirts of the bustling Midlothian town of Penicuik, conveniently located close to both primary and secondary schooling. The property is offered for sale in good clean condition throughout having been well maintained by its current owners throughout the years. The property benefits from double glazing, gas central heating, garden grounds to the front and rear with a long driveway to side providing access to a detached garage. Viewing is by appointment only so an appointment to view should be made at you earliest convenience.

- Superb detached family home
- Hallway with under stair storage
- Spacious living with front facing window, gas fire and fire surround
- Dining room with rear facing window
- Fitted kitchen with a range of base and wall units with oven, electric hob, extractor, and white goods
- Rear porch with storage and garden access
- Upper hallway with window to the side, loft access, and store cupboard

- Bedroom one with front facing window and built-in storage
- Bedroom two with window to the rear and built-in storage
- Bedroom three with window to the front and over-stair storage
- Family bathroom with three-piece white suite with electric shower
- Gas central heating, double glazing, and alarm system
- Private front and rear gardens which are ideal for outside entertaining
- Driveway providing parking for several cars and access to a detached garage