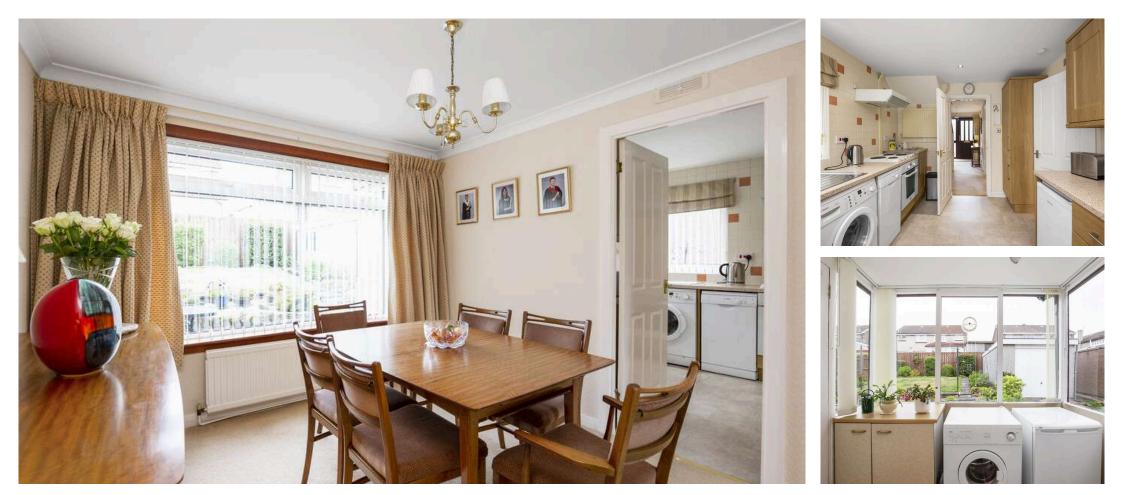

- Superb detached family home
- Hallway with under stair storage
- Spacious living with front facing window, gas fire and fire surround
- Dining room with rear facing window
- Fitted kitchen with a range of base and wall units with oven, electric hob, extractor, and white goods
- Rear porch with storage and garden access
- Upper hallway with window to the side, loft access, and store cupboard

#### Extras

Included in the sale are: Floor coverings, light fittings, blinds where fitted, oven, hob, and extractor. All appliances or other moveable items included in the price, whether integrated or otherwise, are not warranted by the seller. Other items including free-standing white goods may be available by negotiation.