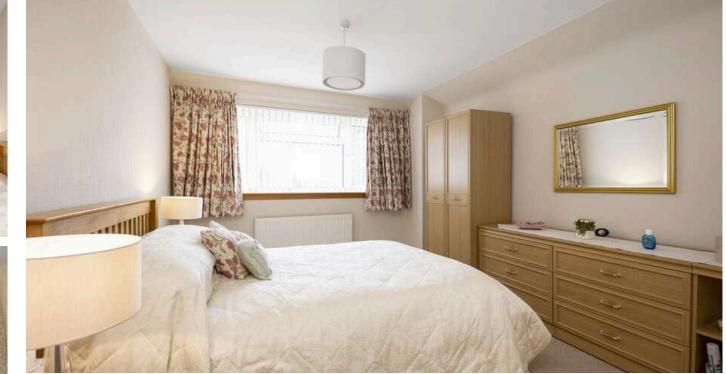

- Bedroom one with front facing window and built-in storage
- Bedroom two with window to the rear and built-in storage
- Bedroom three with window to the front and over-stair storage
- Family bathroom with three-piece white suite with electric shower
- Gas central heating, double glazing, and alarm system
- Private front and rear gardens which are ideal for outside entertaining
- Driveway providing parking for several cars and access to a detached garage