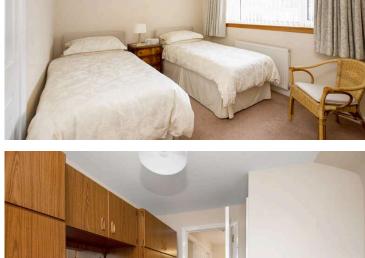

- Bedroom one with front facing window and built-in storage
- Bedroom two with window to the rear and built-in storage
- Bedroom three with window to the front and over-stair storage
- Family bathroom with three-piece white suite with electric shower
- Gas central heating, double glazing, and alarm system
- Private front and rear gardens which are ideal for outside entertaining
- Driveway providing parking for several cars and access to a detached garage