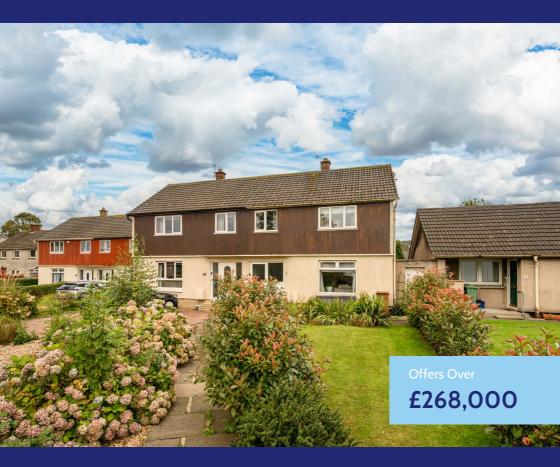

# 3 Durar Drive

## Clermiston | Edinburgh | EH4 7HL

This well-presented semi detached house with private decorative gardens is situated within the established high amenity area of Clermiston close to excellent local amenities and well placed for commuting. The wonderful family home benefits from double glazing, and gas central heating with early viewing highly recommended.

## **Gardens and Parking**

To the rear is an extensive enclosed rear garden, mostly laid to lawn with a hedge lined border allowing for extra privacy. The garden also includes a functional garden shed and summer house. To the front is a decorative lawn bordered with mature flowers and shrubbery. Ample unrestricted on street parking is freely available in close vicinity to the property.