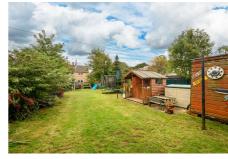

## **Gardens and Parking**

To the rear is an extensive enclosed rear garden, mostly laid to lawn with a hedge lined border allowing for extra privacy. The garden also includes a functional garden shed and summer house. To the front is a decorative lawn bordered with mature flowers and shrubbery. Ample unrestricted on street parking is freely available in close vicinity to the property.