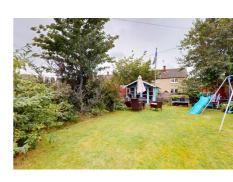

## **Gardens and Parking**

To the rear is an extensive enclosed rear garden, mostly laid to lawn with a hedge lined border allowing for extra privacy. The garden also includes a functional garden shed and summer house. To the front is a decorative lawn bordered with mature flowers and shrubbery. Ample unrestricted on street parking is freely available in close vicinity to the property.