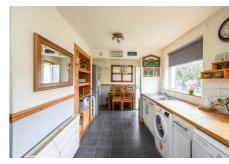

## **Description**

Internally the accommodation compromises; welcoming hallway with storage and staircase; bright and spacious reception room with focal gas fireplace, laminate flooring and two tone colour scheme; generous fitted kitchen offering a range of white wall and base units, tiling to splash areas, ample space for a dining table and rear door; the principal bedroom enjoys a sunny southern aspect, decorative feature wall and carpet flooring; secondary well proportioned double bedroom with neutral décor and aspect over the rear garden; third smaller double bedroom with additional built in storage; white three piece bathroom with partial full height tiling and electric shower over the bath.