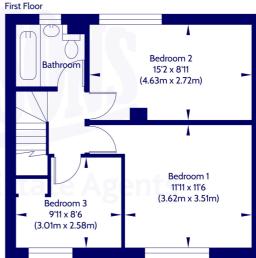

## **Description**

Internally the accommodation compromises; welcoming hallway with storage and staircase; bright and spacious reception room with focal gas fireplace, laminate flooring and two tone colour scheme; generous fitted kitchen offering a range of white wall and base units, tiling to splash areas, ample space for a dining table and rear door; the principal bedroom enjoys a sunny southern aspect, decorative feature wall and carpet flooring; secondary well proportioned double bedroom with neutral décor and aspect over the rear garden; third smaller double bedroom with additional built in storage; white three piece bathroom with partial full height tiling and electric shower over the bath.

#### Approx. Internal Area 85.67 Sq M / 922 Sq Ft.

Not to scale. For identification only.

© www.planography.co.uk 2023

Whilst we endeavour to ensure that our sales particulars are accurate and reliable, the following general points should be noted with regard to the extent of our investigations prior to marketing the property and therefore if any particular aspect is of crucial relevance to you, please contact this office for verification particularly if you are contemplating travelling some distance to view.