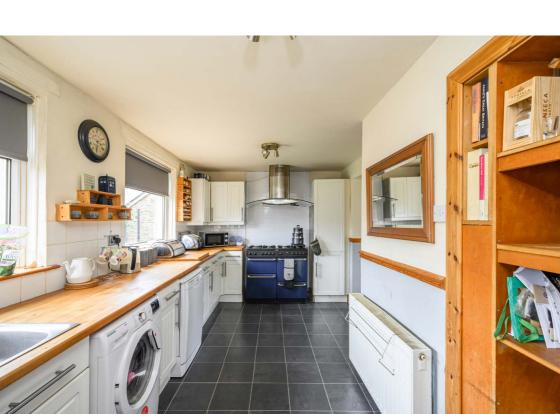

## **Description**

Internally the accommodation compromises; welcoming hallway with storage and staircase; bright and spacious reception room with focal gas fireplace, laminate flooring and two tone colour scheme; generous fitted kitchen offering a range of white wall and base units, tiling to splash areas, ample space for a dining table and rear door; the principal bedroom enjoys a sunny southern aspect, decorative feature wall and carpet flooring; secondary well proportioned double bedroom with neutral décor and aspect over the rear garden; third smaller double bedroom with additional built in storage; white three piece bathroom with partial full height tiling and electric shower over the bath.