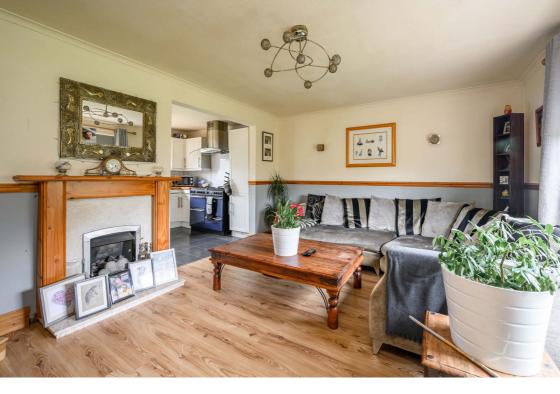

## **Description**

Internally the accommodation compromises; welcoming hallway with storage and staircase; bright and spacious reception room with focal gas fireplace, laminate flooring and two tone colour scheme; generous fitted kitchen offering a range of white wall and base units, tiling to splash areas, ample space for a dining table and rear door; the principal bedroom enjoys a sunny southern aspect, decorative feature wall and carpet flooring; secondary well proportioned double bedroom with neutral décor and aspect over the rear garden; third smaller double bedroom with additional built in storage; white three piece bathroom with partial full height tiling and electric shower over the bath.