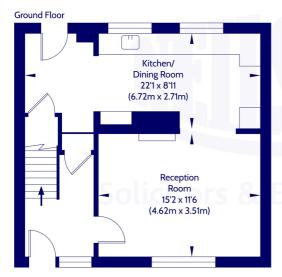

## **Description**

Internally the accommodation compromises; welcoming hallway with storage and staircase; bright and spacious reception room with focal gas fireplace, laminate flooring and two tone colour scheme; generous fitted kitchen offering a range of white wall and base units, tiling to splash areas, ample space for a dining table and rear door; the principal bedroom enjoys a sunny southern aspect, decorative feature wall and carpet flooring; secondary well proportioned double bedroom with neutral décor and aspect over the rear garden; third smaller double bedroom with additional built in storage; white three piece bathroom with partial full height tiling and electric shower over the bath.

#### Approx. Internal Area 85.67 Sq M / 922 Sq Ft.

Not to scale. For identification only.

© www.planography.co.uk 2023

Whilst we endeavour to ensure that our sales particulars are accurate and reliable, the following general points should be noted with regard to the extent of our investigations prior to marketing the property and therefore if any particular aspect is of crucial relevance to you, please contact this office for verification particularly if you are contemplating travelling some distance to view.