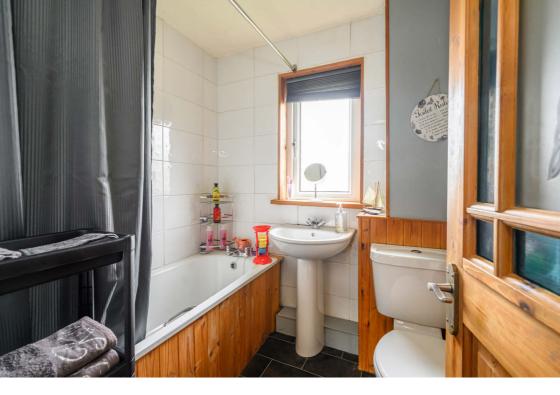

## **Description**

Internally the accommodation compromises; welcoming hallway with storage and staircase; bright and spacious reception room with focal gas fireplace, laminate flooring and two tone colour scheme; generous fitted kitchen offering a range of white wall and base units, tiling to splash areas, ample space for a dining table and rear door; the principal bedroom enjoys a sunny southern aspect, decorative feature wall and carpet flooring; secondary well proportioned double bedroom with neutral décor and aspect over the rear garden; third smaller double bedroom with additional built in storage; white three piece bathroom with partial full height tiling and electric shower over the bath.