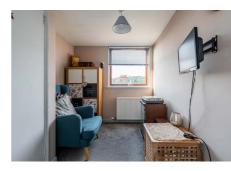

## Description

In brief the subject comprises; entrance hallway with stairs leading up to the first floor and inner hallway, light and airy bay windowed reception room with gas fire and storage, galley fitted kitchen with appliances, spacious principal bedroom with fitted wardrobes, good sized second double bedrooms and bathroom with threepiece suite and shower over bath. Finally, the upstairs accommodation comprises; upper landing and two further well-proportioned bedrooms. Further benefits include gas central heating and double glazing.