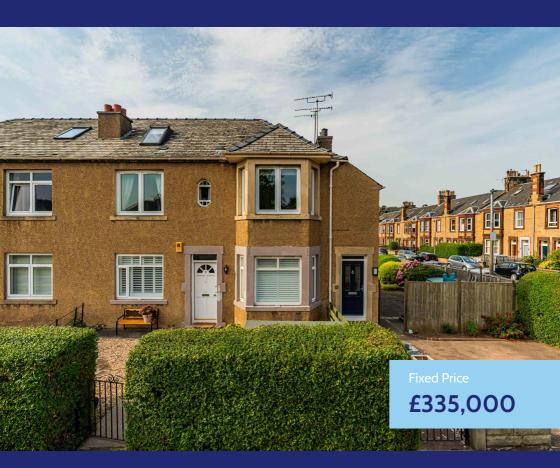

# 4 Glendevon Park

Balgreen | Edinburgh | EH12 5XB

This superb double upper villa has been thoughtfully extended to utilise and make the most of the space on offer. The property provides spacious family accommodation in the ever-popular west Edinburgh district of Balgreen, close to superb amenities and transport links by tram or bus providing swift access in and out of the city.

- 4 Bedrooms
- 🚘 1 Public Room
- 늘 1 Bathroom
- 🖨 Driveway
- 🜲 🛛 Rear Gardens
- EPC Rating C
- 造 Council Tax Band F

# **Gardens & Driveway**

A particular feature of this property is the superb side/ rear garden, which is mainly laid to lawn and patio area, creating the perfect haven for children to play and outside dining/relaxing. The Kercher box will also be included in the sale. To the front there is a driveway offering useful off-street parking with access to the property by the way of a path. Further ample free on street parking is also available to the front and surrounding area.