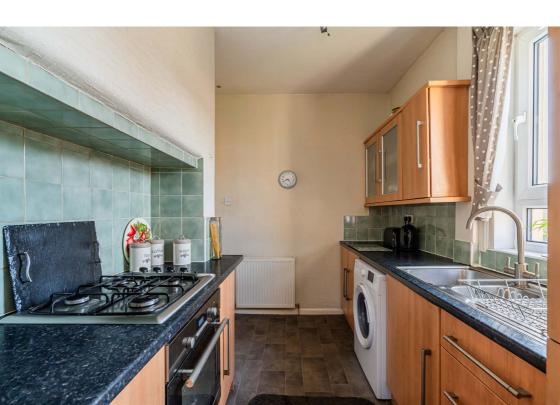

## Description

In brief the subject comprises; entrance hallway with stairs leading up to the first floor and inner hallway, light and airy bay windowed reception room with gas fire and storage, galley fitted kitchen with appliances, spacious principal bedroom with fitted wardrobes, good sized second double bedrooms and bathroom with threepiece suite and shower over bath. Finally, the upstairs accommodation comprises; upper landing and two further well-proportioned bedrooms. Further benefits include gas central heating and double glazing.