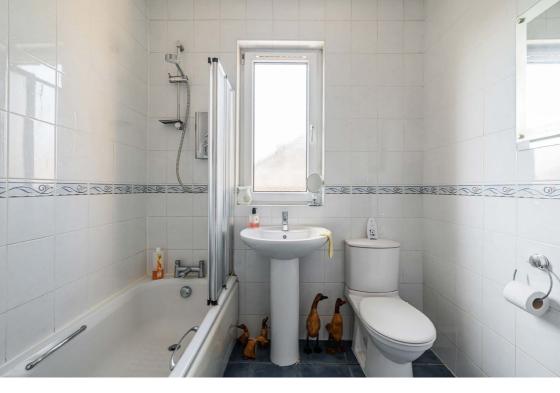

## Description

In brief the subject comprises; entrance hallway with stairs leading up to the first floor and inner hallway, light and airy bay windowed reception room with gas fire and storage, galley fitted kitchen with appliances, spacious principal bedroom with fitted wardrobes, good sized second double bedrooms and bathroom with threepiece suite and shower over bath. Finally, the upstairs accommodation comprises; upper landing and two further well-proportioned bedrooms. Further benefits include gas central heating and double glazing.