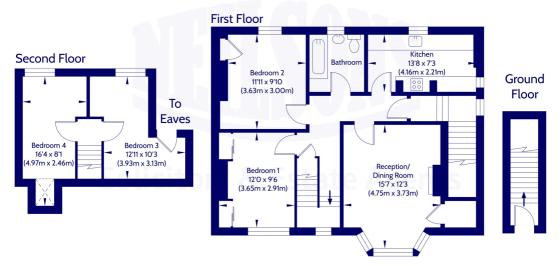

## Description

In brief the subject comprises; entrance hallway with stairs leading up to the first floor and inner hallway, light and airy bay windowed reception room with gas fire and storage, galley fitted kitchen with appliances, spacious principal bedroom with fitted wardrobes, good sized second double bedrooms and bathroom with threepiece suite and shower over bath. Finally, the upstairs accommodation comprises; upper landing and two further well-proportioned bedrooms. Further benefits include gas central heating and double glazing.

#### Approx. Internal Area 100.48 Sq M / 1082 Sq Ft. Not to scale. For identification only. © www.planography.co.uk 2023

Whilst we endeavour to ensure that our sales particulars are accurate and reliable, the following general points should be noted with regard to the extent of our investigations prior to marketing the property and therefore if any particular aspect is of crucial relevance to you, please contact this office for verification particularly if you are contemplating travelling some distance to view.