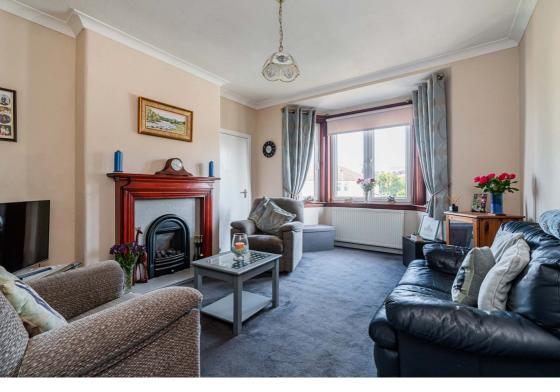

## Description

In brief the subject comprises; entrance hallway with stairs leading up to the first floor and inner hallway, light and airy bay windowed reception room with gas fire and storage, galley fitted kitchen with appliances, spacious principal bedroom with fitted wardrobes, good sized second double bedrooms and bathroom with threepiece suite and shower over bath. Finally, the upstairs accommodation comprises; upper landing and two further well-proportioned bedrooms. Further benefits include gas central heating and double glazing.