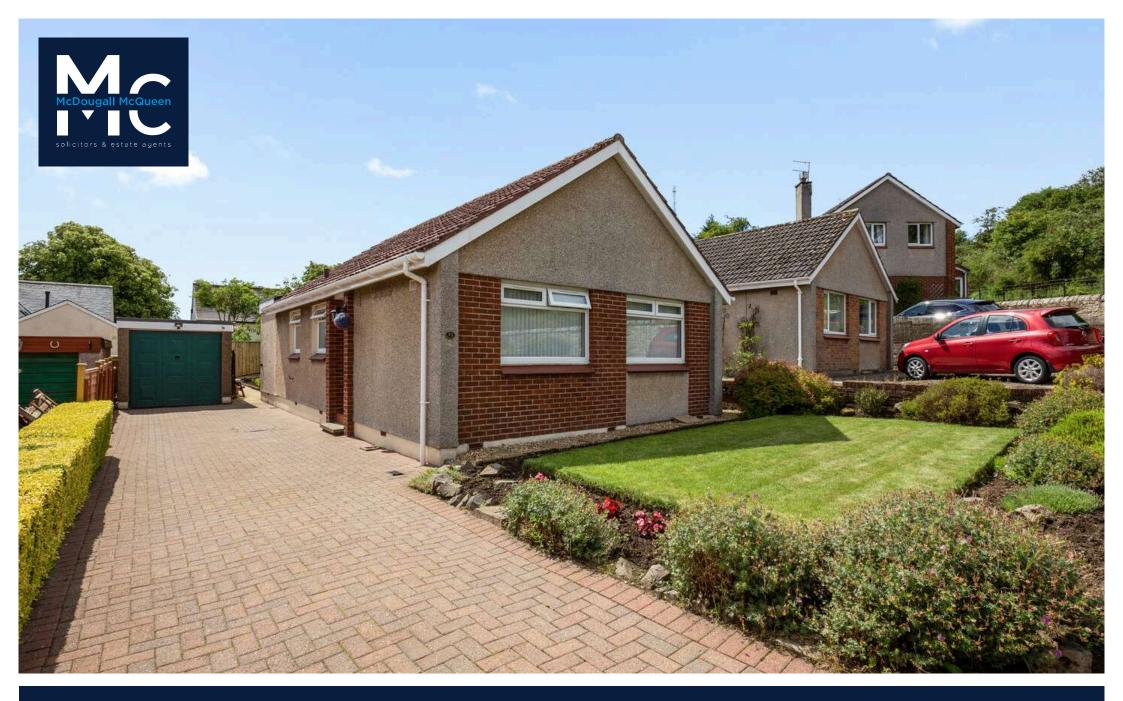

33 Craigiebield Crescent, Penicuik, Midlothian, EH26 9EQ www.mcdougallmcqueen.co.uk

Very rare opportunity for this property type in this much sought after residential area, so be very quick. McDougall McQueen are delighted to present to the market this spacious two-bedroom detached bungalow in the bustling Midlothian town of Penicuik, conveniently located and in a prime location this property is close to all the amenities Penicuik has to offer. The property is offered for sale in good clean condition throughout having been well maintained throughout the years. Superb purchase for those looking for a bungalow and for ground floor living. There are private garden grounds providing the ideal space for outside entertaining, a driveway provides off-street parking for around four cars and allows access to a detached garage which has both light and power.

- Much sought after private residential location
- Rarely available property type in this street
- Spacious ground floor living accommodation
- Entrance hallway with loft access (part floored with ladder access)
- Spacious living room with living flame gas fire (no warranty)
- Dining room with patio doors to the conservatory
- Dwarf wall conservatory with heating and power
- Fitted breakfasting kitchen with a range of base and wall units, electric hob, oven and remaining white goods

- Bedroom one with built-in wardrobes and a window to the front
- Bedroom two with window to the front and built-in mirrored wardrobes
- Lovely family shower room with double shower base, wc and sink with built-in vanity unit
- Gas central heating and double glazing
- Private front and south facing rear gardens making the ideal space for outside entertaining
- Monoblock driveway with parking for around four cars
- · Detached garage with both light and power