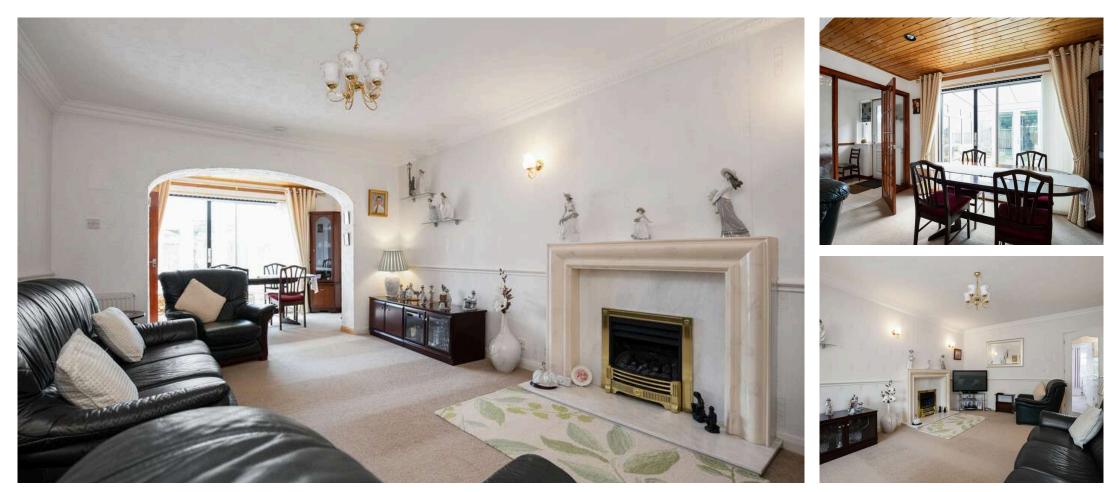

- Much sought after private residential location
- Rarely available property type in this street
- Spacious ground floor living accommodation
- Entrance hallway with loft access (part floored with ladder access)
- Spacious living room with living flame gas fire (no warranty)
- Dining room with patio doors to the conservatory
- Dwarf wall conservatory with heating and power
- Fitted breakfasting kitchen with a range of base and wall units, electric hob, oven and remaining white goods