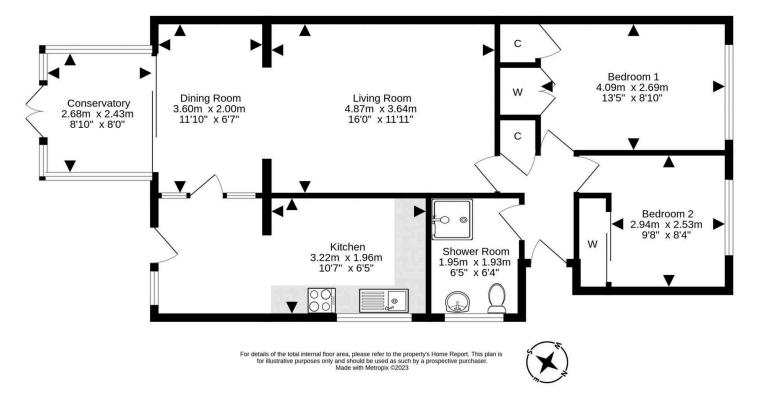

- Much sought after private residential location
- Rarely available property type in this street
- Spacious ground floor living accommodation
- Entrance hallway with loft access (part floored with ladder access)
- Spacious living room with living flame gas fire (no warranty)
- Dining room with patio doors to the conservatory
- Dwarf wall conservatory with heating and power
- Fitted breakfasting kitchen with a range of base and wall units, electric hob, oven and remaining white goods

- Bedroom one with built-in wardrobes and a window to the front
- Bedroom two with window to the front and built-in mirrored wardrobes
- Lovely family shower room with double shower base, wc and sink with built-in vanity unit
- Gas central heating and double glazing
- Private front and south facing rear gardens making the ideal space for outside entertaining
- Monoblock driveway with parking for around four cars
- · Detached garage with both light and power