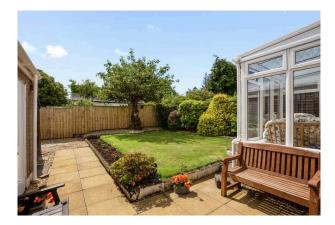

- Bedroom one with built-in wardrobes and a window to the front
- Bedroom two with window to the front and built-in mirrored wardrobes
- Lovely family shower room with double shower base, wc and sink with built-in vanity unit
- Gas central heating and double glazing
- Private front and south facing rear gardens making the ideal space for outside entertaining
- Monoblock driveway with parking for around four cars
- · Detached garage with both light and power