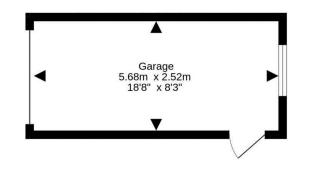

33 Craigiebield Crescent, Penicuik, Midlothian, EH26 9EQ www.mcdougallmcqueen.co.uk

Very rare opportunity for this property type in this much sought after residential area, so be very quick. McDougall McQueen are delighted to present to the market this spacious two-bedroom detached bungalow in the bustling Midlothian town of Penicuik, conveniently located and in a prime location this property is close to all the amenities Penicuik has to offer. The property is offered for sale in good clean condition throughout having been well maintained throughout the years. Superb purchase for those looking for a bungalow and for ground floor living. There are private garden grounds providing the ideal space for outside entertaining, a driveway provides off-street parking for around four cars and allows access to a detached garage which has both light and power.

- Bedroom one with built-in wardrobes and a window to the front
- Bedroom two with window to the front and built-in mirrored wardrobes
- Lovely family shower room with double shower base, wc and sink with built-in vanity unit
- Gas central heating and double glazing
- Private front and south facing rear gardens making the ideal space for outside entertaining
- Monoblock driveway with parking for around four cars
- · Detached garage with both light and power