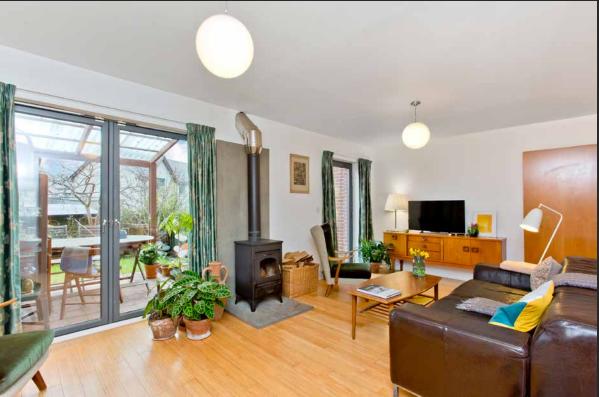

## **Features**

- Stylish mid-terrace house in Niddrie
- Lovely views of Arthur's Seat
- Inviting entrance with cloak storage
- Living room with log-burning stove
- South-facing dining room
- Fitted kitchen with integrated appliances
- Three double bedrooms
- Modern en-suite shower room
- Modern family bathroom and a WC
- Private front garden/tandem driveway
- Enclosed rear garden that is laid to lawn
- Double glazing, gas central heating and a wood burner
- EPC Rating C

"...Fitted kitchen with integrated appliances and a south-facing dining room..."

"...Three double bedrooms and a modern en-suite shower room and family bathroom..."