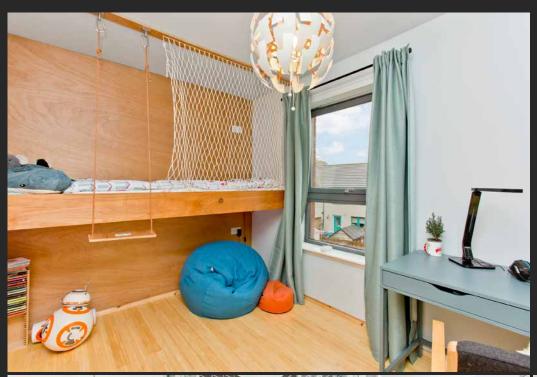

## **Features**

- Stylish mid-terrace house in Niddrie
- Lovely views of Arthur's Seat
- Inviting entrance with cloak storage
- Living room with log-burning stove
- South-facing dining room
- Fitted kitchen with integrated appliances
- Three double bedrooms
- Modern en-suite shower room
- Modern family bathroom and a WC
- Private front garden/tandem driveway
- Enclosed rear garden that is laid to lawn
- Double glazing, gas central heating and a wood burner
- EPC Rating C

"...Fitted kitchen with integrated appliances and a south-facing dining room..."

"...Three double bedrooms and a modern en-suite shower room and family bathroom..."