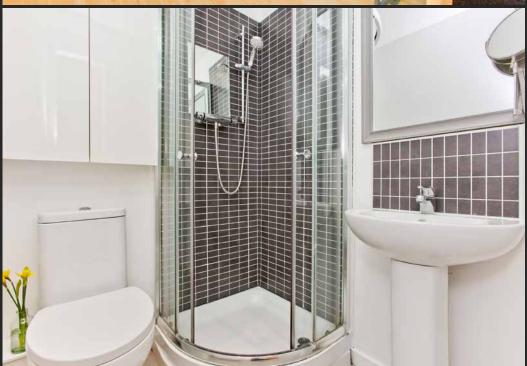

## **Features**

- Stylish mid-terrace house in Niddrie
- Lovely views of Arthur's Seat
- Inviting entrance with cloak storage
- Living room with log-burning stove
- South-facing dining room
- Fitted kitchen with integrated appliances
- Three double bedrooms
- Modern en-suite shower room
- Modern family bathroom and a WC
- Private front garden/tandem driveway
- Enclosed rear garden that is laid to lawn
- Double glazing, gas central heating and a wood burner
- EPC Rating C