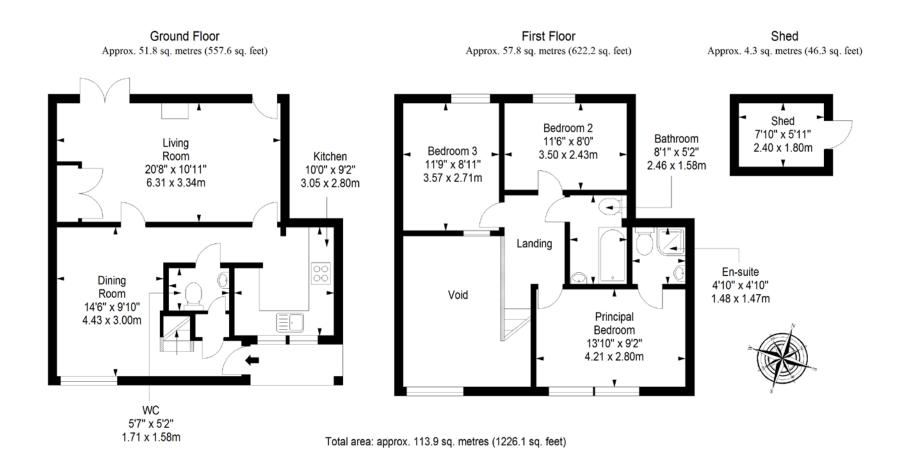

## Floorplan

LEGAL OFFICE: 89-91 Morrison Street, Edinburgh, EH3 8BU 0131 337 7771 www.clancys-solicitors.co.uk

OnThe/Market.com **espc Zoopla** 