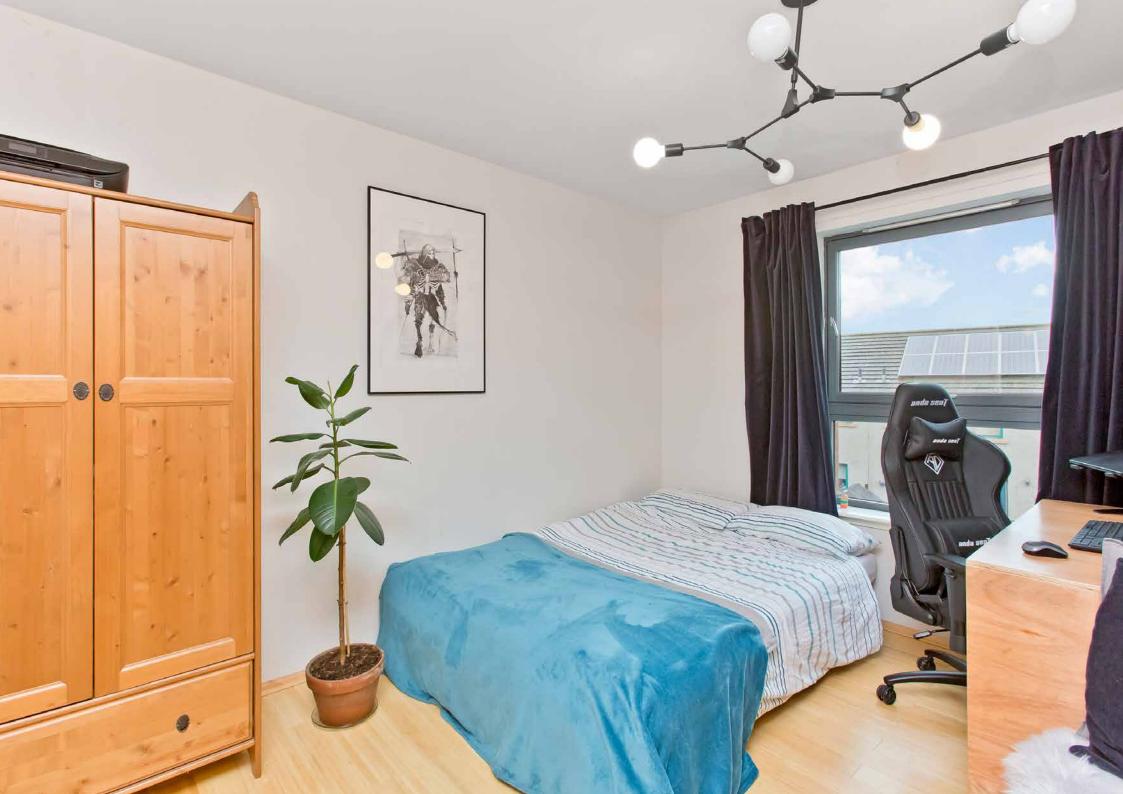

## **Features**

- Stylish mid-terrace house in Niddrie
- Lovely views of Arthur's Seat
- Inviting entrance with cloak storage
- Living room with log-burning stove
- South-facing dining room
- Fitted kitchen with integrated appliances
- Three double bedrooms
- Modern en-suite shower room
- Modern family bathroom and a WC
- Private front garden/tandem driveway
- Enclosed rear garden that is laid to lawn
- Double glazing, gas central heating and a wood burner
- EPC Rating C

"...Fitted kitchen with integrated appliances and a south-facing dining room..."

"...Three double bedrooms and a modern en-suite shower room and family bathroom..."