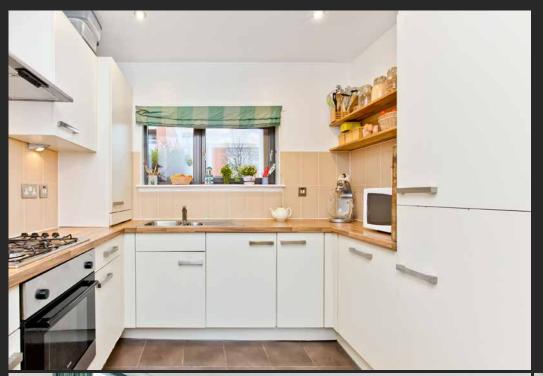

## **Features**

- Stylish mid-terrace house in Niddrie
- Lovely views of Arthur's Seat
- Inviting entrance with cloak storage
- Living room with log-burning stove
- South-facing dining room
- Fitted kitchen with integrated appliances
- Three double bedrooms
- Modern en-suite shower room
- Modern family bathroom and a WC
- Private front garden/tandem driveway
- Enclosed rear garden that is laid to lawn
- Double glazing, gas central heating and a wood burner
- EPC Rating C

"...Fitted kitchen with integrated appliances and a south-facing dining room..."

"...Three double bedrooms and a modern en-suite shower room and family bathroom..."