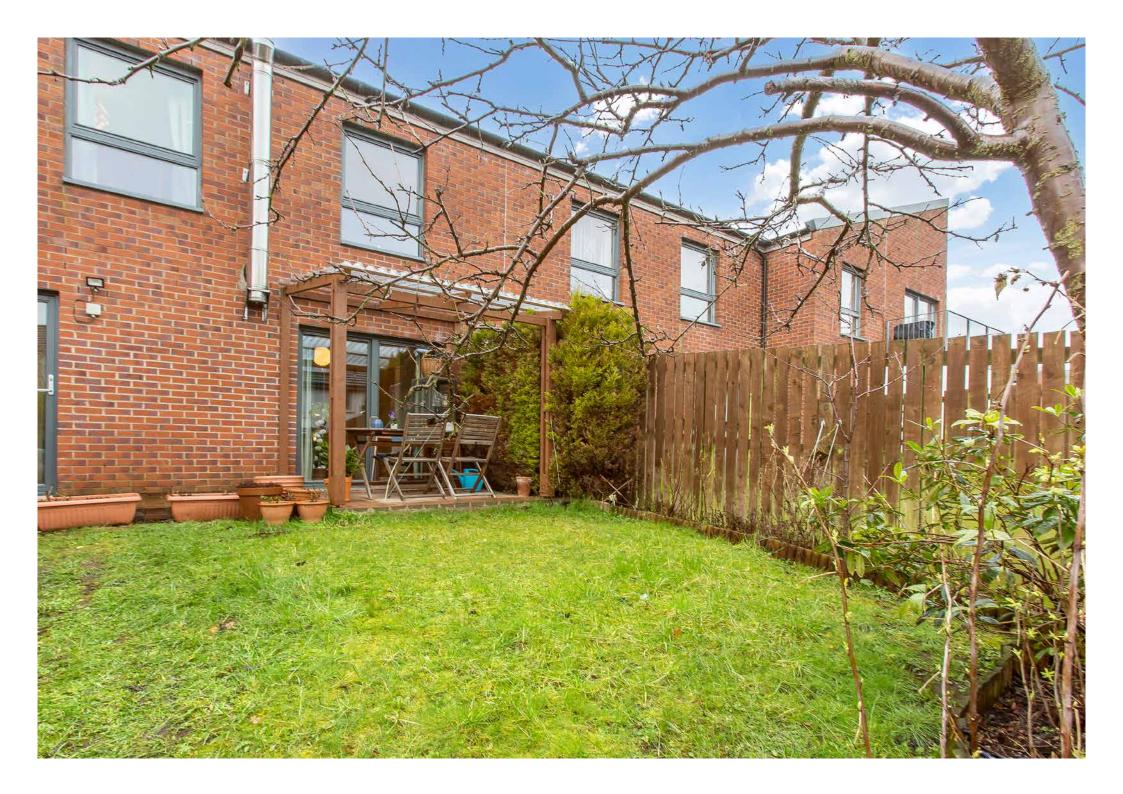

## Summary

This south-facing, mid-terrace house in Niddrie is a unique and characterful family home, which enjoys stylish accommodation that is presented with a blank canvas of décor, allowing you to easily add your own stamp. It boasts two reception rooms, three double bedrooms, and two bathrooms (plus a WC). Furthermore, the property also has the benefit of private parking and a family-friendly garden that extends off the living area.

## **Features**

- Stylish mid-terrace house in Niddrie
- Lovely views of Arthur's Seat
- Inviting entrance with cloak storage
- Living room with log-burning stove
- South-facing dining room
- Fitted kitchen with integrated appliances
- Three double bedrooms
- Modern en-suite shower room
- Modern family bathroom and a WC
- Private front garden/tandem driveway
- Enclosed rear garden that is laid to lawn
- Double glazing, gas central heating and a wood burner
- EPC Rating C