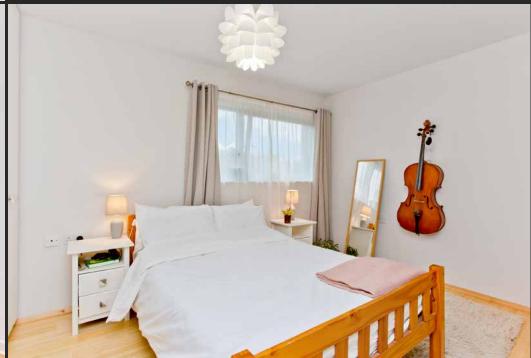

## **Features**

- Stylish mid-terrace house in Niddrie
- Lovely views of Arthur's Seat
- Inviting entrance with cloak storage
- Living room with log-burning stove
- South-facing dining room
- Fitted kitchen with integrated appliances
- Three double bedrooms
- Modern en-suite shower room
- Modern family bathroom and a WC
- Private front garden/tandem driveway
- Enclosed rear garden that is laid to lawn
- Double glazing, gas central heating and a wood burner
- EPC Rating C

"...Fitted kitchen with integrated appliances and a south-facing dining room..."

"...Three double bedrooms and a modern en-suite shower room and family bathroom..."