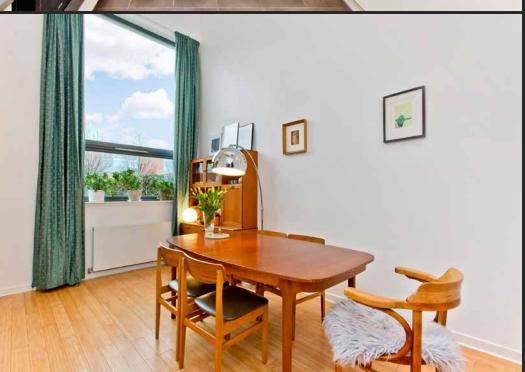

## **Features**

- Stylish mid-terrace house in Niddrie
- Lovely views of Arthur's Seat
- Inviting entrance with cloak storage
- Living room with log-burning stove
- South-facing dining room
- Fitted kitchen with integrated appliances
- Three double bedrooms
- Modern en-suite shower room
- Modern family bathroom and a WC
- Private front garden/tandem driveway
- Enclosed rear garden that is laid to lawn
- Double glazing, gas central heating and a wood burner
- EPC Rating C

"...Fitted kitchen with integrated appliances and a south-facing dining room..."

"...Three double bedrooms and a modern en-suite shower room and family bathroom..."