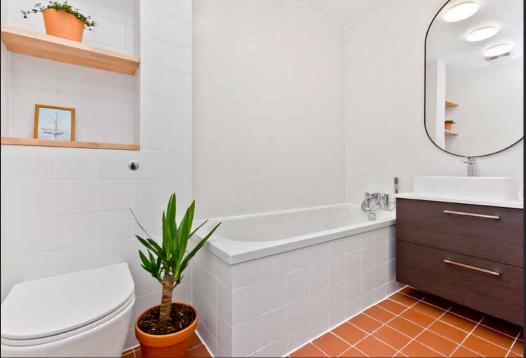

## **Features**

- Stylish mid-terrace house in Niddrie
- Lovely views of Arthur's Seat
- Inviting entrance with cloak storage
- Living room with log-burning stove
- South-facing dining room
- Fitted kitchen with integrated appliances
- Three double bedrooms
- Modern en-suite shower room
- Modern family bathroom and a WC
- Private front garden/tandem driveway
- Enclosed rear garden that is laid to lawn
- Double glazing, gas central heating and a wood burner
- EPC Rating C