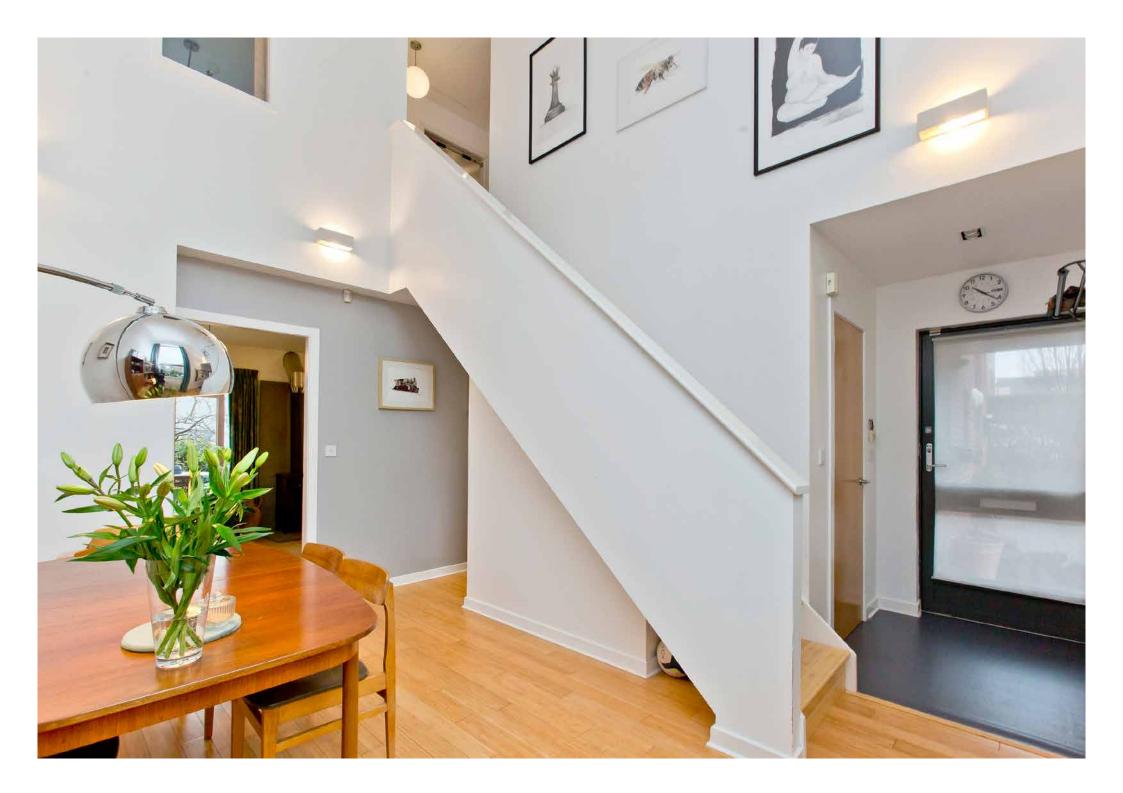

## Summary

This south-facing, mid-terrace house in Niddrie is a unique and characterful family home, which enjoys stylish accommodation that is presented with a blank canvas of décor, allowing you to easily add your own stamp. It boasts two reception rooms, three double bedrooms, and two bathrooms (plus a WC). Furthermore, the property also has the benefit of private parking and a family-friendly garden that extends off the living area.

## **Features**

- Stylish mid-terrace house in Niddrie
- Lovely views of Arthur's Seat
- Inviting entrance with cloak storage
- Living room with log-burning stove
- South-facing dining room
- Fitted kitchen with integrated appliances
- Three double bedrooms
- Modern en-suite shower room
- Modern family bathroom and a WC
- Private front garden/tandem driveway
- Enclosed rear garden that is laid to lawn
- Double glazing, gas central heating and a wood burner
- EPC Rating C