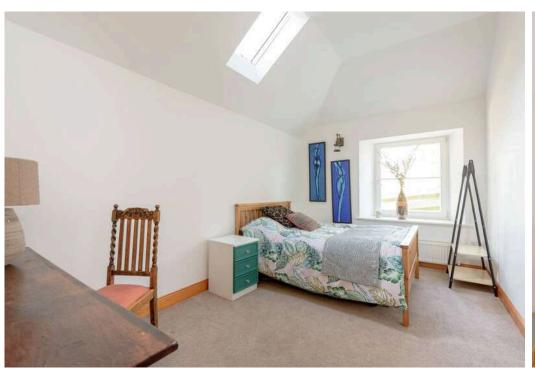

The accommodation comprises:

- Entrance hall with original mosaic flooring
- Generously proportioned sitting room with exposed stone work, multi-fuel stove with wooden fire surround and study area
- Downstairs WC
- Kitchen / dining room with slate grey modern gloss units with matching worktops with breakfast bar area, inset sink with mixer tap and appliances including induction hob with extractor hood, electric fan oven, dishwasher and fridge freezer
- Spacious front facing master bedroom with fitted carpet and window to the front and side
- Modern stylish shower room with tiled flooring and partially tiled walls; wash basin with vanity unit and WC
- Mezzanine level living room
- Three further good sized double bedrooms
- Luxury tiled bathroom with wall hung wash basin, WC and bath with shower attachment
- Rear hallway providing access to the rear garden