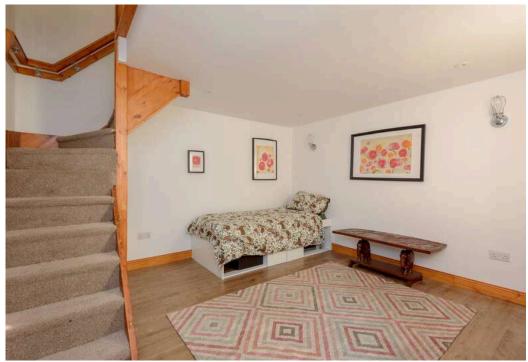

The accommodation comprises:

- Entrance hall with original mosaic flooring
- Generously proportioned sitting room with exposed stone work, multi-fuel stove with wooden fire surround and study area
- Downstairs WC
- Kitchen / dining room with slate grey modern gloss units with matching worktops with breakfast bar area, inset sink with mixer tap and appliances including induction hob with extractor hood, electric fan oven, dishwasher and fridge freezer
- Spacious front facing master bedroom with fitted carpet and window to the front and side
- Modern stylish shower room with tiled flooring and partially tiled walls; wash basin with vanity unit and WC
- Mezzanine level living room
- Three further good sized double bedrooms
- Luxury tiled bathroom with wall hung wash basin, WC and bath with shower attachment
- Rear hallway providing access to the rear garden