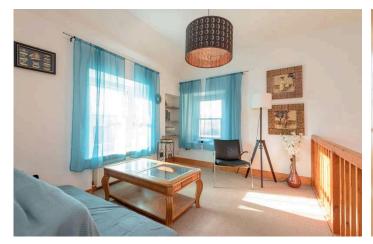

The accommodation comprises:

- Entrance hall with original mosaic flooring
- Generously proportioned sitting room with exposed stone work, multi-fuel stove with wooden fire surround and study area
- Downstairs WC
- Kitchen / dining room with slate grey modern gloss units with matching worktops with breakfast bar area, inset sink with mixer tap and appliances including induction hob with extractor hood, electric fan oven, dishwasher and fridge freezer
- Spacious front facing master bedroom with fitted carpet and window to the front and side
- Modern stylish shower room with tiled flooring and partially tiled walls; wash basin with vanity unit and WC
- Mezzanine level living room
- Three further good sized double bedrooms
- Luxury tiled bathroom with wall hung wash basin, WC and bath with shower attachment
- Rear hallway providing access to the rear garden