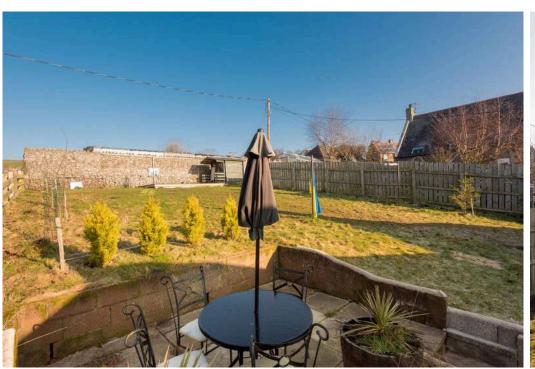

#### Outside and Gardens

The rear garden is mostly laid to lawn and due to its elevated position gets sunshine throughout the day. There is also a small garden to the side of the property which is paved and designed for low maintenance. There is unrestricted on street parking to the front of the property.