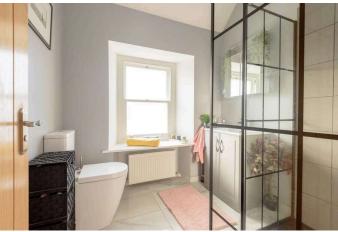

The accommodation comprises:

- Entrance hall with original mosaic flooring
- Generously proportioned sitting room with exposed stone work, multi-fuel stove with wooden fire surround and study area
- Downstairs WC
- Kitchen / dining room with slate grey modern gloss units with matching worktops with breakfast bar area, inset sink with mixer tap and appliances including induction hob with extractor hood, electric fan oven, dishwasher and fridge freezer
- Spacious front facing master bedroom with fitted carpet and window to the front and side
- Modern stylish shower room with tiled flooring and partially tiled walls; wash basin with vanity unit and WC
- Mezzanine level living room
- Three further good sized double bedrooms
- Luxury tiled bathroom with wall hung wash basin, WC and bath with shower attachment
- Rear hallway providing access to the rear garden