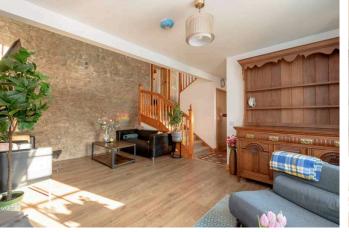

The accommodation comprises:

- Entrance hall with original mosaic flooring
- Generously proportioned sitting room with exposed stone work, multi-fuel stove with wooden fire surround and study area
- Downstairs WC
- Kitchen / dining room with slate grey modern gloss units with matching worktops with breakfast bar area, inset sink with mixer tap and appliances including induction hob with extractor hood, electric fan oven, dishwasher and fridge freezer
- Spacious front facing master bedroom with fitted carpet and window to the front and side
- Modern stylish shower room with tiled flooring and partially tiled walls; wash basin with vanity unit and WC
- Mezzanine level living room
- Three further good sized double bedrooms
- Luxury tiled bathroom with wall hung wash basin, WC and bath with shower attachment
- Rear hallway providing access to the rear garden