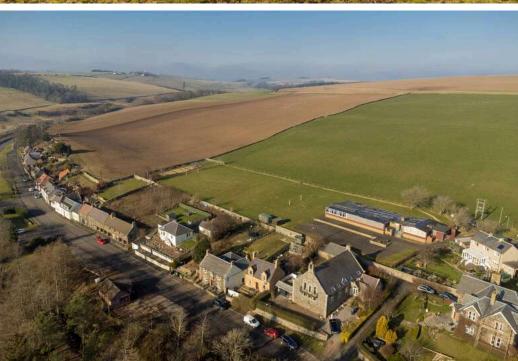

#### Location

Grantshouse is a guiet Berwickshire village, situated to the East of the A1, just ten miles north of the harbour town of Eyemouth and around eight miles from the charming village of Coldingham. There are various amenities in the surrounding towns and villages. School buses are provided to take children to the local schools. There is a playground located just behind the property in the grounds of what was the Primary School. Nearby Coldingham has a children's play park, community hall and doctor's surgery. Coldingham Priory is steeped in history and the fantastic 'Blue Flag' Coldingham Beach is a local attraction for surfers and holiday makers. A short distance north is the village of St Abbs where there is a wonderful Nature Reserve and Bird Sanctuary. The cliff top walk from Coldingham to St. Abbs is simply stunning and is highly recommended. The area also boasts some of the best diving in the UK and attracts divers from all over the world. Ten miles south, along the A1, is the historic walled town of Berwick-upon-Tweed with a main line train station, while Edinburgh is within easy driving distance to the north. Nearby Reston Station provides further excellent commuter rail access to Edinburgh and Newcastle. There are also many traditional links Golf courses within a short drive.