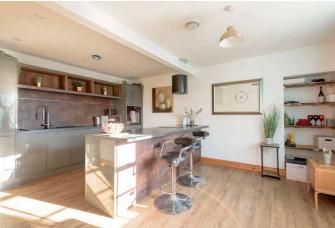

The accommodation comprises:

- Entrance hall with original mosaic flooring
- Generously proportioned sitting room with exposed stone work, multi-fuel stove with wooden fire surround and study area
- Downstairs WC
- Kitchen / dining room with slate grey modern gloss units with matching worktops with breakfast bar area, inset sink with mixer tap and appliances including induction hob with extractor hood, electric fan oven, dishwasher and fridge freezer
- Spacious front facing master bedroom with fitted carpet and window to the front and side
- Modern stylish shower room with tiled flooring and partially tiled walls; wash basin with vanity unit and WC
- Mezzanine level living room
- Three further good sized double bedrooms
- Luxury tiled bathroom with wall hung wash basin, WC and bath with shower attachment
- Rear hallway providing access to the rear garden