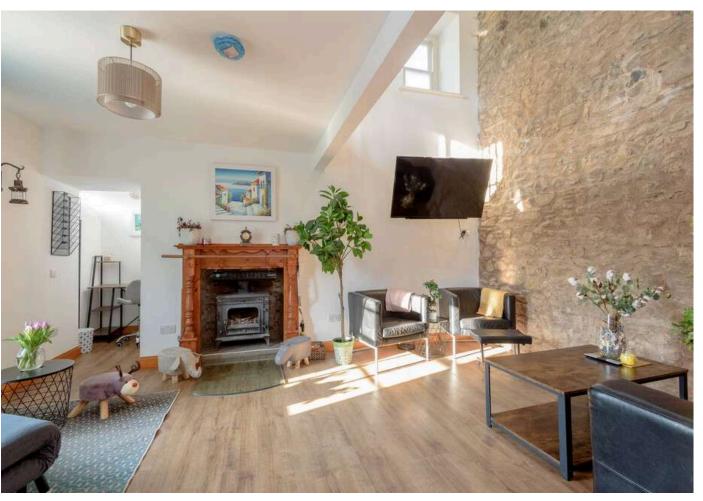

The accommodation comprises:

- Entrance hall with original mosaic flooring
- Generously proportioned sitting room with exposed stone work, multi-fuel stove with wooden fire surround and study area
- Downstairs WC
- Kitchen / dining room with slate grey modern gloss units with matching worktops with breakfast bar area, inset sink with mixer tap and appliances including induction hob with extractor hood, electric fan oven, dishwasher and fridge freezer
- Spacious front facing master bedroom with fitted carpet and window to the front and side
- Modern stylish shower room with tiled flooring and partially tiled walls; wash basin with vanity unit and WC
- Mezzanine level living room
- Three further good sized double bedrooms
- Luxury tiled bathroom with wall hung wash basin, WC and bath with shower attachment
- Rear hallway providing access to the rear garden