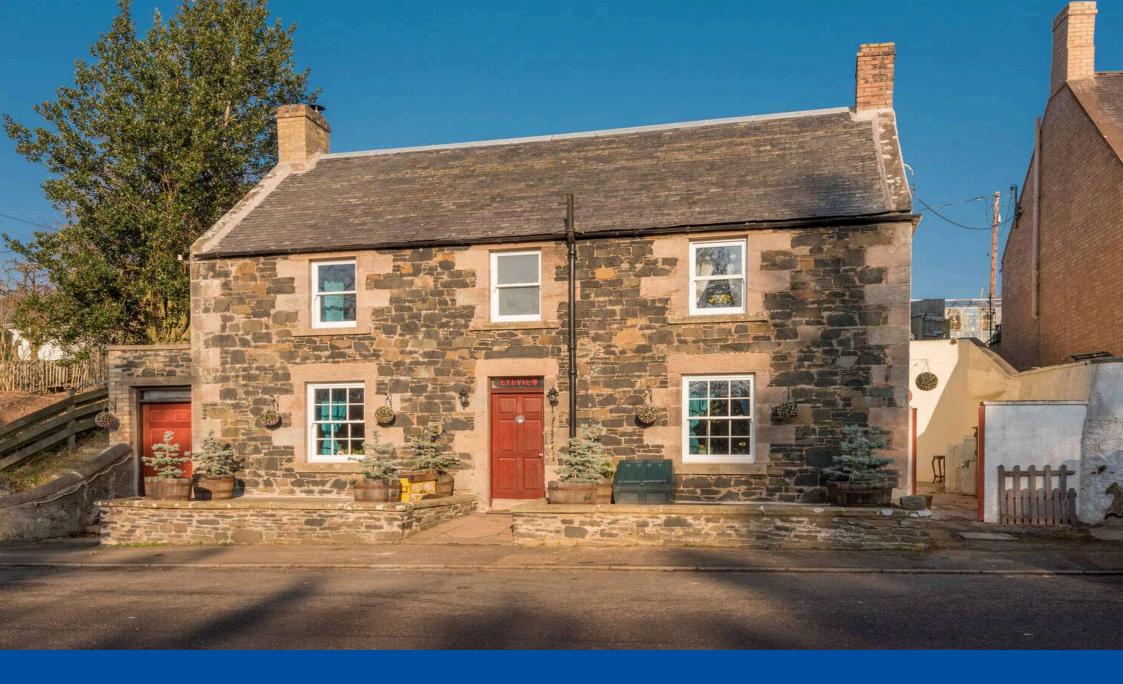

## Eyeview Grantshouse, Duns, TD11 3RW

### Description

Beautifully presented detached stone built Victorian villa built in 1859 which has been fully redesigned and reimagined as a contemporary family home. It has been extensively refurbished back to the stone work and is in excellent order throughout. It is set within the small Village of Grantshouse within the scenic Berwickshire countryside. The stylish interior is exquisitely finished with exceptional attention to detail. The property would suit someone looking to get away from City life to enjoy a more tranquil setting as part of a smaller, more intimate community.