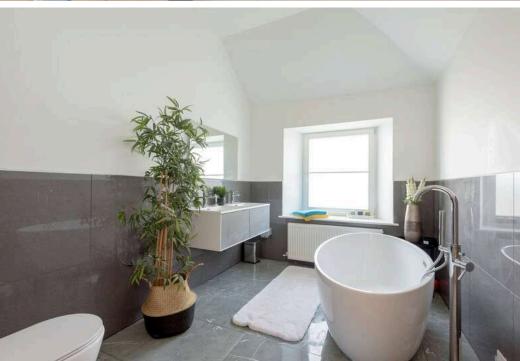

The accommodation comprises:

- Entrance hall with original mosaic flooring
- Generously proportioned sitting room with exposed stone work, multi-fuel stove with wooden fire surround and study area
- Downstairs WC
- Kitchen / dining room with slate grey modern gloss units with matching worktops with breakfast bar area, inset sink with mixer tap and appliances including induction hob with extractor hood, electric fan oven, dishwasher and fridge freezer
- Spacious front facing master bedroom with fitted carpet and window to the front and side
- Modern stylish shower room with tiled flooring and partially tiled walls; wash basin with vanity unit and WC
- Mezzanine level living room
- Three further good sized double bedrooms
- Luxury tiled bathroom with wall hung wash basin, WC and bath with shower attachment
- Rear hallway providing access to the rear garden