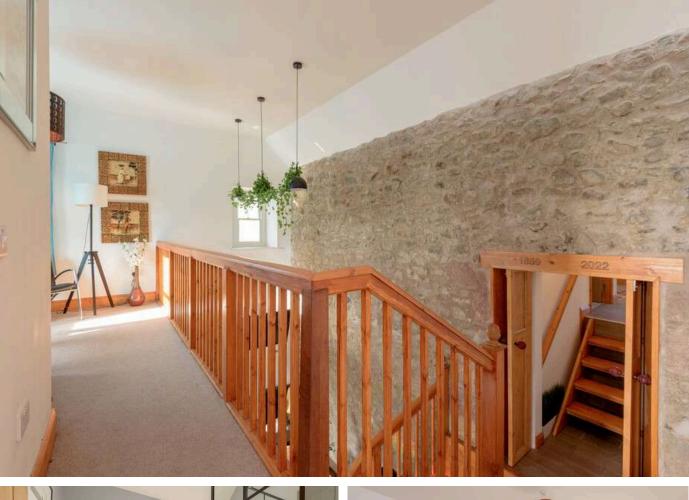

### Description

Beautifully presented detached stone built Victorian villa built in 1859 which has been fully redesigned and reimagined as a contemporary family home. It has been extensively refurbished back to the stone work and is in excellent order throughout. It is set within the small Village of Grantshouse within the scenic Berwickshire countryside. The stylish interior is exquisitely finished with exceptional attention to detail. The property would suit someone looking to get away from City life to enjoy a more tranquil setting as part of a smaller, more intimate community.

The accommodation comprises:

- Entrance hall with original mosaic flooring
- Generously proportioned sitting room with exposed stone work, multi-fuel stove with wooden fire surround and study area
- Downstairs WC
- Kitchen / dining room with slate grey modern gloss units with matching worktops with breakfast bar area, inset sink with mixer tap and appliances including induction hob with extractor hood, electric fan oven, dishwasher and fridge freezer
- Spacious front facing master bedroom with fitted carpet and window to the front and side
- Modern stylish shower room with tiled flooring and partially tiled walls; wash basin with vanity unit and WC
- Mezzanine level living room
- Three further good sized double bedrooms
- Luxury tiled bathroom with wall hung wash basin, WC and bath with shower attachment
- Rear hallway providing access to the rear garden