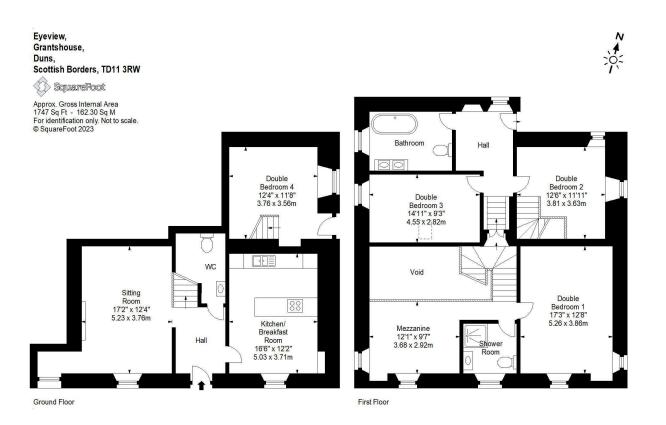

The accommodation comprises:

- Entrance hall with original mosaic flooring
- Generously proportioned sitting room with exposed stone work, multi-fuel stove with wooden fire surround and study area
- Downstairs WC
- Kitchen / dining room with slate grey modern gloss units with matching worktops with breakfast bar area, inset sink with mixer tap and appliances including induction hob with extractor hood, electric fan oven, dishwasher and fridge freezer
- Spacious front facing master bedroom with fitted carpet and window to the front and side
- Modern stylish shower room with tiled flooring and partially tiled walls; wash basin with vanity unit and WC
- Mezzanine level living room
- Three further good sized double bedrooms
- Luxury tiled bathroom with wall hung wash basin, WC and bath with shower attachment
- Rear hallway providing access to the rear garden