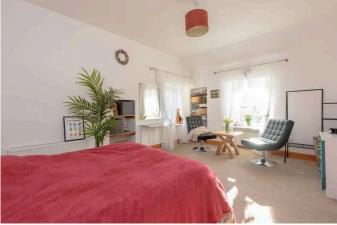

The accommodation comprises:

- Entrance hall with original mosaic flooring
- Generously proportioned sitting room with exposed stone work, multi-fuel stove with wooden fire surround and study area
- Downstairs WC
- Kitchen / dining room with slate grey modern gloss units with matching worktops with breakfast bar area, inset sink with mixer tap and appliances including induction hob with extractor hood, electric fan oven, dishwasher and fridge freezer
- Spacious front facing master bedroom with fitted carpet and window to the front and side
- Modern stylish shower room with tiled flooring and partially tiled walls; wash basin with vanity unit and WC
- Mezzanine level living room
- Three further good sized double bedrooms
- Luxury tiled bathroom with wall hung wash basin, WC and bath with shower attachment
- Rear hallway providing access to the rear garden