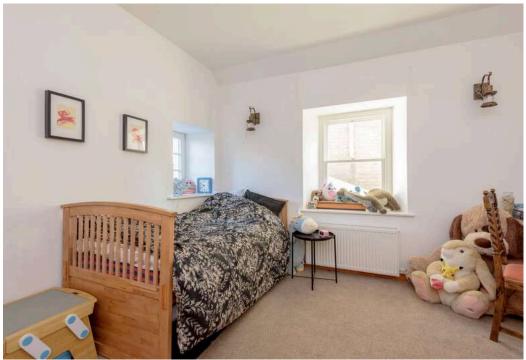

The accommodation comprises:

- Entrance hall with original mosaic flooring
- Generously proportioned sitting room with exposed stone work, multi-fuel stove with wooden fire surround and study area
- Downstairs WC
- Kitchen / dining room with slate grey modern gloss units with matching worktops with breakfast bar area, inset sink with mixer tap and appliances including induction hob with extractor hood, electric fan oven, dishwasher and fridge freezer
- Spacious front facing master bedroom with fitted carpet and window to the front and side
- Modern stylish shower room with tiled flooring and partially tiled walls; wash basin with vanity unit and WC
- Mezzanine level living room
- Three further good sized double bedrooms
- Luxury tiled bathroom with wall hung wash basin, WC and bath with shower attachment
- Rear hallway providing access to the rear garden