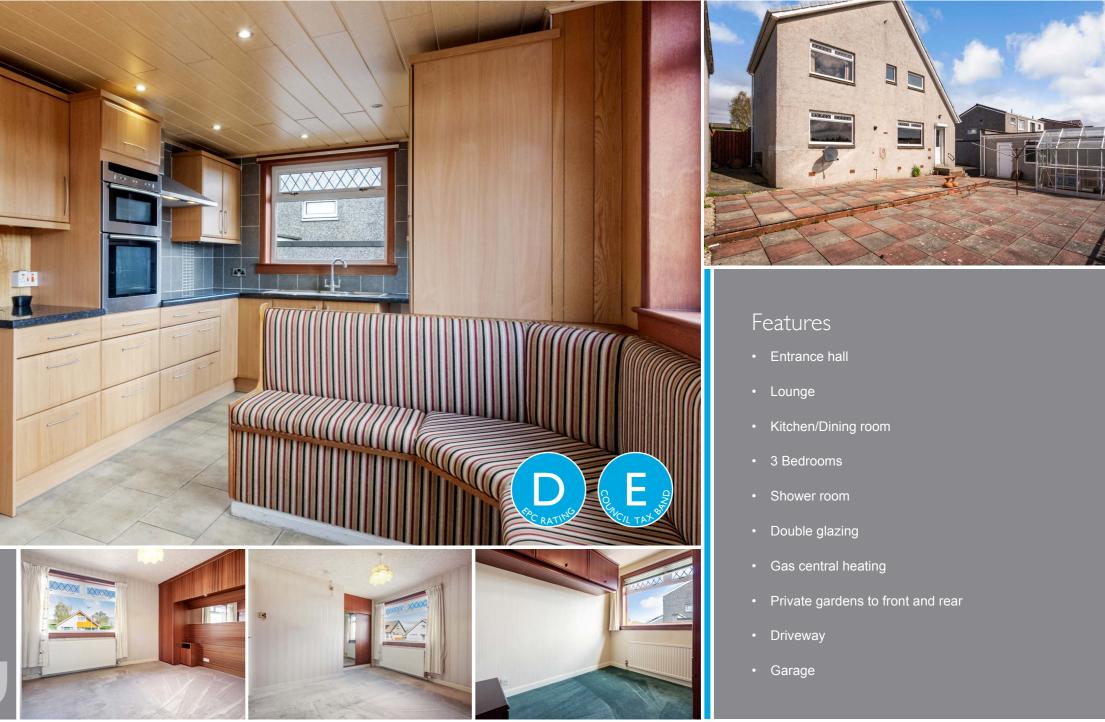

#### Description

An excellent opportunity has arisen to acquire this bright and spacious detached house, located within the popular Newliston area of Kirkcaldy, and is conveniently situated for local amenities. The accommodation briefly comprises a entrance hall, lounge with feature fireplace, fitted kitchen with dining booth, 3 good sized bedrooms and shower room. The property benefits form gas central heating, double glazing, good storage which includes a secret room off bedroom 1. Externally there are easily maintained private gardens to the front and rear with driveway leading to the detached garage. This property does now require upgrading and offers excellent potential to become a beautiful family home and viewing is therefore highly recommended.