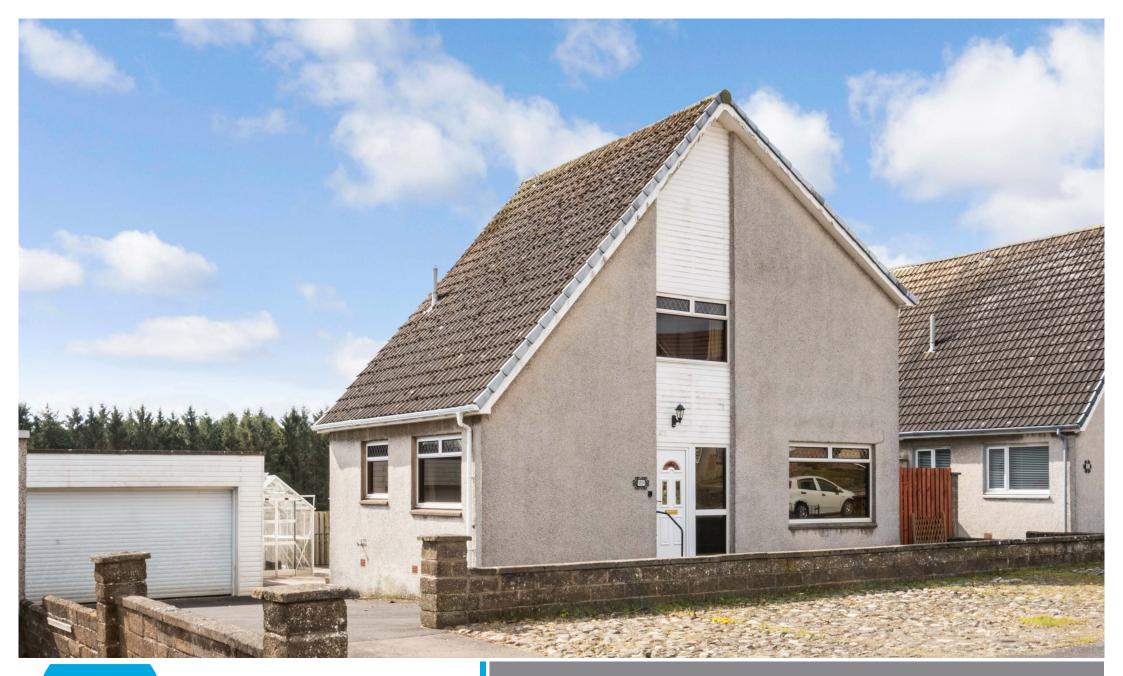

#### Description

An excellent opportunity has arisen to acquire this bright and spacious detached house, located within the popular Newliston area of Kirkcaldy, and is conveniently situated for local amenities. The accommodation briefly comprises a entrance hall, lounge with feature fireplace, fitted kitchen with dining booth, 3 good sized bedrooms and shower room. The property benefits form gas central heating, double glazing, good storage which includes a secret room off bedroom 1. Externally there are easily maintained private gardens to the front and rear with driveway leading to the detached garage. This property does now require upgrading and offers excellent potential to become a beautiful family home and viewing is therefore highly recommended.