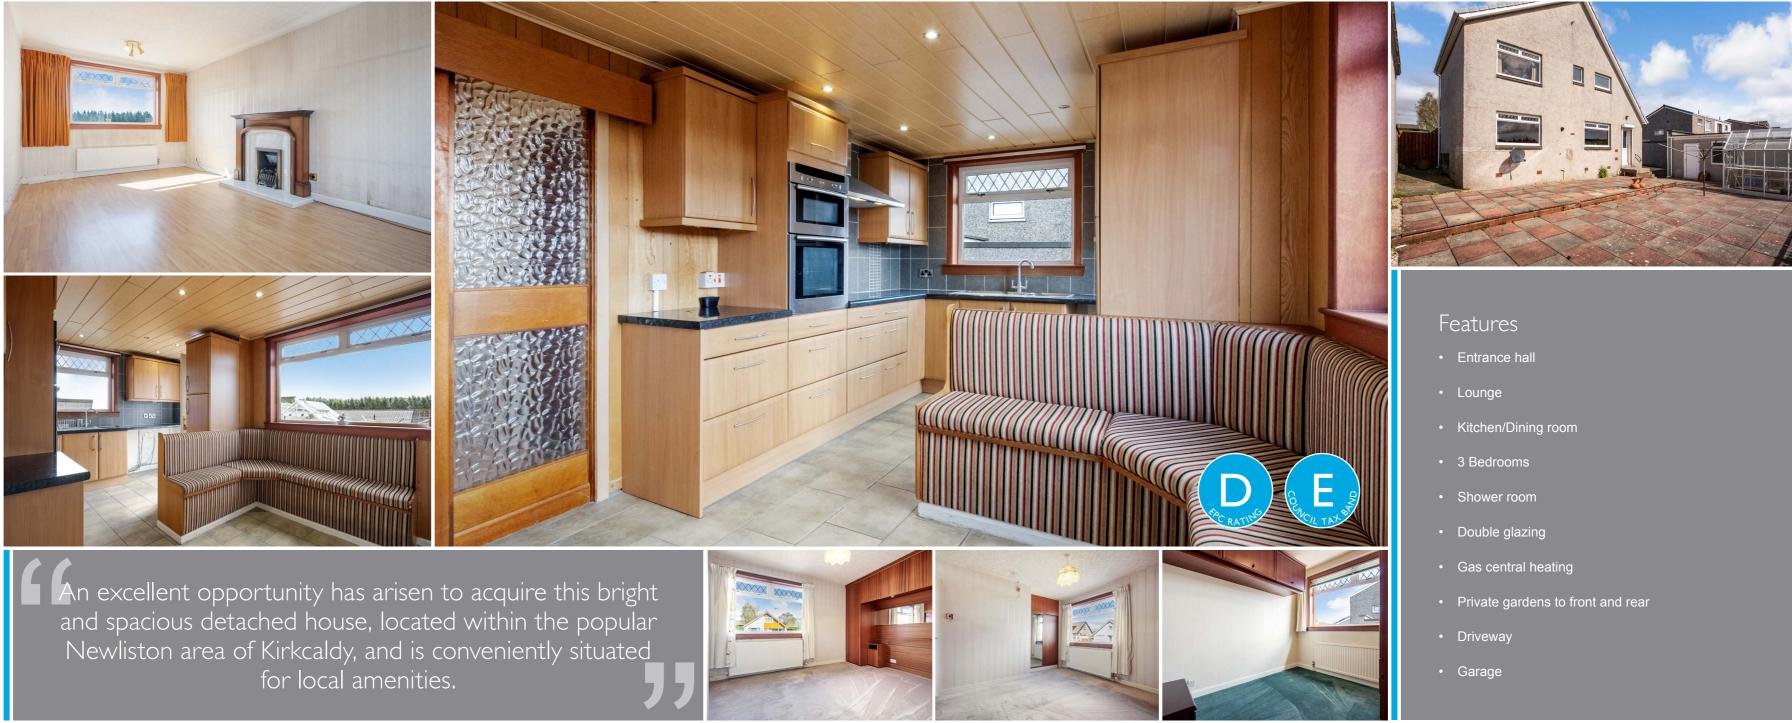

#### Description

An excellent opportunity has arisen to acquire this bright and spacious detached house, located within the popular Newliston area of Kirkcaldy, and is conveniently situated for local amenities. The accommodation briefly comprises a entrance hall, lounge with feature fireplace, fitted kitchen with dining booth, 3 good sized bedrooms and shower room. The property benefits form gas central heating, double glazing, good storage which includes a secret room off bedroom 1. Externally there are easily maintained private gardens to the front and rear with driveway leading to the detached garage. This property does now require upgrading and offers excellent potential to become a beautiful family home and viewing is therefore highly recommended.