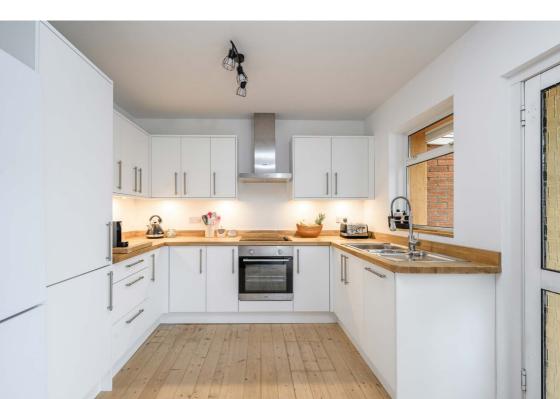

### Description

Enjoying a peaceful and yet convenient location this attractive property is sure to suit a variety of purchasers, from first time buyers to those looking to downsize. The well-proportioned accommodation has been meticulously upgraded by the present owner and is set over two floors. Briefly comprising: entrance porch leading to the hallway with useful built-in storage and utility closet, gorgeous dual aspect open plan reception room, ideal for both relaxing and entertaining on an L-shaped open plan to the recently fitted kitchen with attractive stripped wood floors throughout. The sitting room area has a charming fireplace and attractive feature wall paneling, the dining area has doors to the garden and the kitchen is fitted with an excellent range of wall and base units with the appliances included. A door leads to a useful conservatory providing flexible additional space to the rear. Stairs from the hallway lead to the upper landing where there are two superb sized double bedrooms with far reaching views, the principal bedroom having feature paneling and built-in wardrobes. A bright modern shower room with contemporary white suite and electric instant shower completes the internal accommodation. Benefits on offer include gas central heating and full modern double glazing.