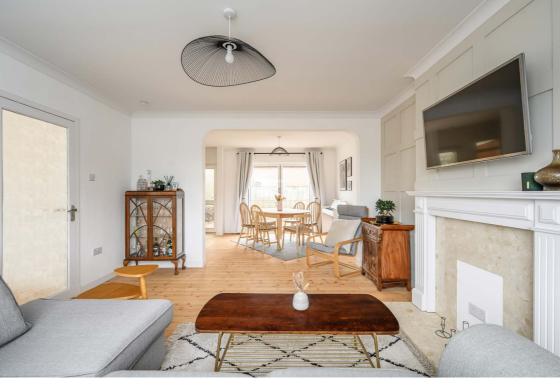

### Description

Enjoying a peaceful and yet convenient location this attractive property is sure to suit a variety of purchasers, from first time buyers to those looking to downsize. The well-proportioned accommodation has been meticulously upgraded by the present owner and is set over two floors. Briefly comprising: entrance porch leading to the hallway with useful built-in storage and utility closet, gorgeous dual aspect open plan reception room, ideal for both relaxing and entertaining on an L-shaped open plan to the recently fitted kitchen with attractive stripped wood floors throughout. The sitting room area has a charming fireplace and attractive feature wall paneling, the dining area has doors to the garden and the kitchen is fitted with an excellent range of wall and base units with the appliances included. A door leads to a useful conservatory providing flexible additional space to the rear. Stairs from the hallway lead to the upper landing where there are two superb sized double bedrooms with far reaching views, the principal bedroom having feature paneling and built-in wardrobes. A bright modern shower room with contemporary white suite and electric instant shower completes the internal accommodation. Benefits on offer include gas central heating and full modern double glazing.