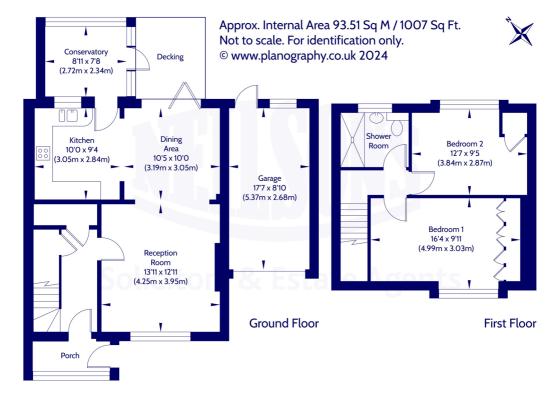

### Description

Enjoying a peaceful and yet convenient location this attractive property is sure to suit a variety of purchasers, from first time buyers to those looking to downsize. The well-proportioned accommodation has been meticulously upgraded by the present owner and is set over two floors. Briefly comprising: entrance porch leading to the hallway with useful built-in storage and utility closet, gorgeous dual aspect open plan reception room, ideal for both relaxing and entertaining on an L-shaped open plan to the recently fitted kitchen with attractive stripped wood floors throughout. The sitting room area has a charming fireplace and attractive feature wall paneling, the dining area has doors to the garden and the kitchen is fitted with an excellent range of wall and base units with the appliances included. A door leads to a useful conservatory providing flexible additional space to the rear. Stairs from the hallway lead to the upper landing where there are two superb sized double bedrooms with far reaching views, the principal bedroom having feature paneling and built-in wardrobes. A bright modern shower room with contemporary white suite and electric instant shower completes the internal accommodation. Benefits on offer include gas central heating and full modern double glazing.

## **Gardens & Driveway**

A generous front garden and gated monoblocked driveway sets the house back from the street, with the garage located to the side of the house offering scope for extension of the property subject to the usual planning and consents. The rear garden is predominantly laid to lawn with decking area and generous flower and shrub borders.