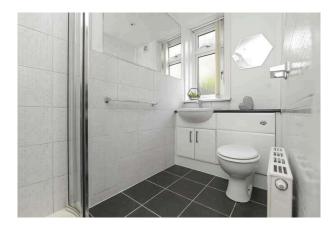

- Double bedroom front facing with built in wardrobe storage.
- Bathroom presented as a shower room comprising WC, wash hand basin with vanity storage corner shower cubicle.
- Gas central heating.
- Double glazing.
- Private garden to the rear to include garden shed.
- Driveway to the front.