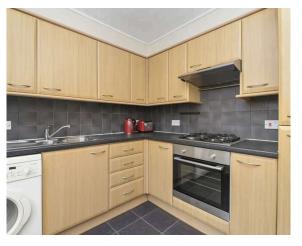

- Reception hallway with a useful understairs walk in cupboard.
- Bright and spacious living/dining room rear facing.
- Breakfasting kitchen equipped with a range of wall and base units along with integrated appliances.
- Front facing double bedroom complimented by a bay window and built in wardrobe storage.