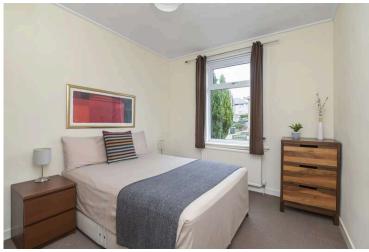

- Double bedroom front facing with built in wardrobe storage.
- Bathroom presented as a shower room comprising WC, wash hand basin with vanity storage corner shower cubicle.
- Gas central heating.
- Double glazing.
- Private garden to the rear to include garden shed.
- Driveway to the front.