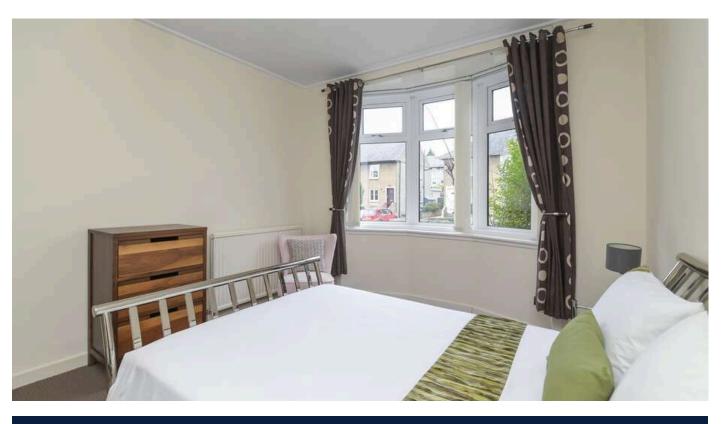

- Reception hallway with a useful understairs walk in cupboard.
- Bright and spacious living/dining room rear facing.
- Breakfasting kitchen equipped with a range of wall and base units along with integrated appliances.
- Front facing double bedroom complimented by a bay window and built in wardrobe storage.