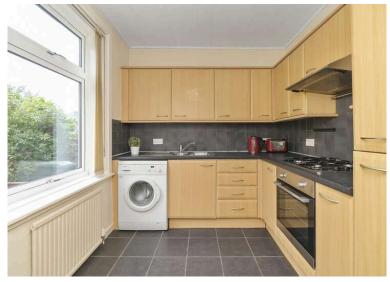

- Reception hallway with a useful understairs walk in cupboard.
- Bright and spacious living/dining room rear facing.
- Breakfasting kitchen equipped with a range of wall and base units along with integrated appliances.
- Front facing double bedroom complimented by a bay window and built in wardrobe storage.