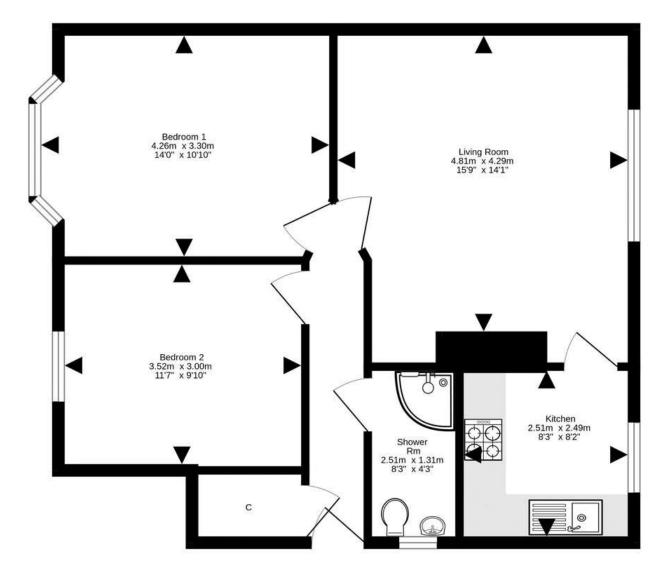

- Reception hallway with a useful understairs walk in cupboard.
- Bright and spacious living/dining room rear facing.
- Breakfasting kitchen equipped with a range of wall and base units along with integrated appliances.
- Front facing double bedroom complimented by a bay window and built in wardrobe storage.

- Double bedroom front facing with built in wardrobe storage.
- Bathroom presented as a shower room comprising WC, wash hand basin with vanity storage corner shower cubicle.
- Gas central heating.
- Double glazing.
- Private garden to the rear to include garden shed.
- Driveway to the front.