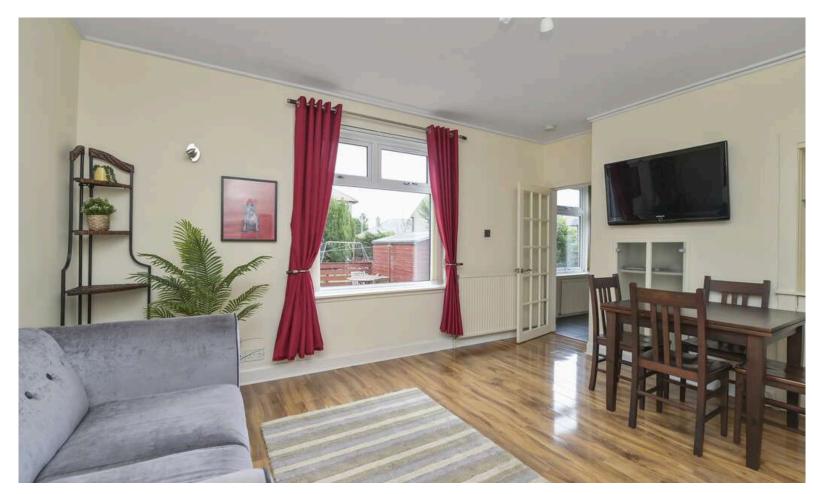

- Reception hallway with a useful understairs walk in cupboard.
- Bright and spacious living/dining room rear facing.
- Breakfasting kitchen equipped with a range of wall and base units along with integrated appliances.
- Front facing double bedroom complimented by a bay window and built in wardrobe storage.