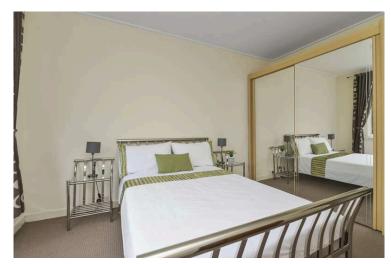

- Reception hallway with a useful understairs walk in cupboard.
- Bright and spacious living/dining room rear facing.
- Breakfasting kitchen equipped with a range of wall and base units along with integrated appliances.
- Front facing double bedroom complimented by a bay window and built in wardrobe storage.

- Double bedroom front facing with built in wardrobe storage.
- Bathroom presented as a shower room comprising WC, wash hand basin with vanity storage corner shower cubicle.
- Gas central heating.
- Double glazing.
- Private garden to the rear to include garden shed.
- Driveway to the front.