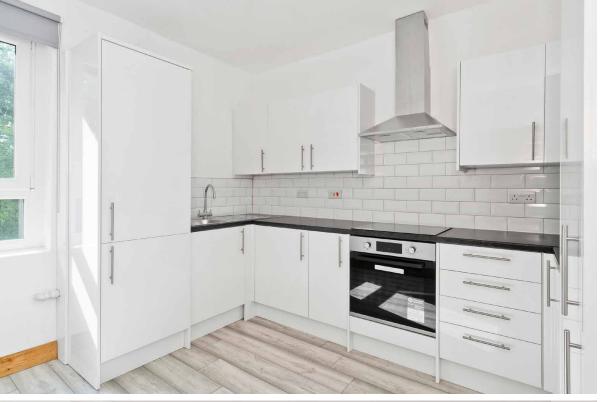

## **FEATURES**

- Upper flat in Balgreen
- Lightly decorated interiors
- Good-size living room
- Modern fitted kitchen
- Bright bathroom with shower
- Two bedrooms
- Communal rear garden
- Unrestricted on-street parking
- EPC Rating E
- Council Tax Band C