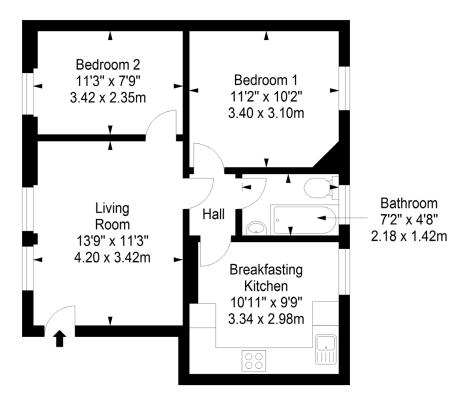

## First Floor Approx. 50.2 sq. metres (540.3 sq. feet)

Total area: approx. 50.2 sq. metres (540.3 sq. feet)

PROTECTED

These particulars were prepared on the basis of our own knowledge of the local area and, in respect of the property itself, information supplied to us by our clients; all reasonable steps were taken at the time of preparing these particulars to ensure that all details contained in them were accurate. All statements contained in the particular, (a) descriptions, measurements and only. Our clients may instruct us to set a closing date for offers at short notice and therefore if you wish to pursue interest in this property, you should immediately instruct your solicitor to note interest with us. Our clients reserve the right to conclude a bargain for the sale of the above subjects or any part thereof ahead of a notified closing date and will not be obliged to accept either the highest or indeed any offer for the above subjects or any part thereof. All measurements have been taken using a sonic tape and cannot be regarded as guaranteed given the limitations of the device. Services and/or appliances referred to in these particulars have not been tested and no warranty is given that they are in full working order.