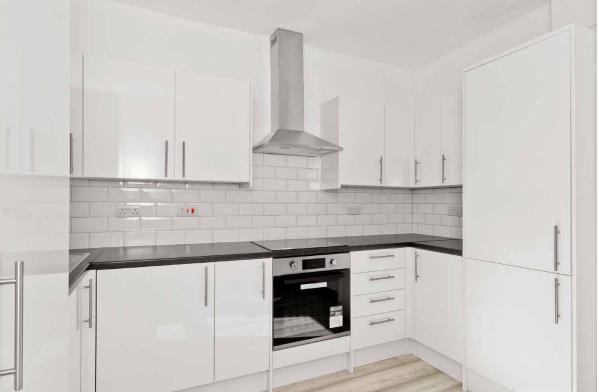

## **FEATURES**

- Upper flat in Balgreen
- Lightly decorated interiors
- Good-size living room
- Modern fitted kitchen
- Bright bathroom with shower
- Two bedrooms
- Communal rear garden
- Unrestricted on-street parking
- EPC Rating E
- Council Tax Band C