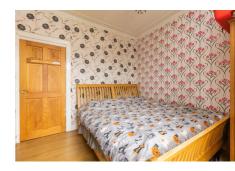

### Description

Internally, the property does require modernisation and improvement throughout, while briefly comprising of; welcoming entrance hallway with two separate cupboards for storage, bright and airy lounge/diner with a gas fireplace, views of Corstorphine Hill and stylish cornicing, fully-fitted kitchen with a range of base and wall mounted units, tiling in splash areas as well as an integrated gas hob, oven and extractor hood, two wellproportioned double bedrooms with picturesque views of The Pentland Hills and ample room for freestanding furniture and different configurations, and a partiallytiled shower room suite with a corner cubicle.