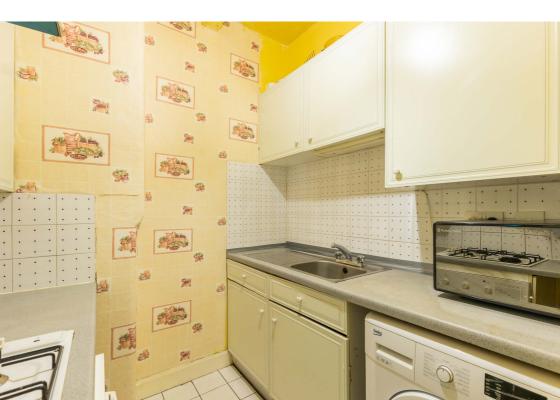

### Description

Internally, the property does require modernisation and improvement throughout, while briefly comprising of; welcoming entrance hallway with two separate cupboards for storage, bright and airy lounge/diner with a gas fireplace, views of Corstorphine Hill and stylish cornicing, fully-fitted kitchen with a range of base and wall mounted units, tiling in splash areas as well as an integrated gas hob, oven and extractor hood, two wellproportioned double bedrooms with picturesque views of The Pentland Hills and ample room for freestanding furniture and different configurations, and a partiallytiled shower room suite with a corner cubicle.