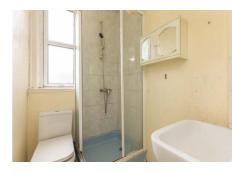

### Description

Internally, the property does require modernisation and improvement throughout, while briefly comprising of; welcoming entrance hallway with two separate cupboards for storage, bright and airy lounge/diner with a gas fireplace, views of Corstorphine Hill and stylish cornicing, fully-fitted kitchen with a range of base and wall mounted units, tiling in splash areas as well as an integrated gas hob, oven and extractor hood, two wellproportioned double bedrooms with picturesque views of The Pentland Hills and ample room for freestanding furniture and different configurations, and a partiallytiled shower room suite with a corner cubicle.