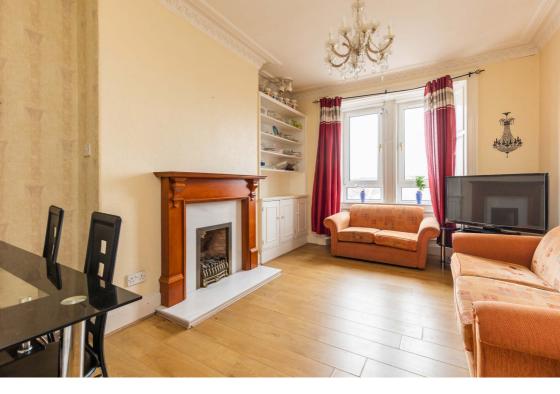

### Description

Internally, the property does require modernisation and improvement throughout, while briefly comprising of; welcoming entrance hallway with two separate cupboards for storage, bright and airy lounge/diner with a gas fireplace, views of Corstorphine Hill and stylish cornicing, fully-fitted kitchen with a range of base and wall mounted units, tiling in splash areas as well as an integrated gas hob, oven and extractor hood, two wellproportioned double bedrooms with picturesque views of The Pentland Hills and ample room for freestanding furniture and different configurations, and a partiallytiled shower room suite with a corner cubicle.

The property also benefits from a secure door entry system, gas central heating and partial double glazing throughout.