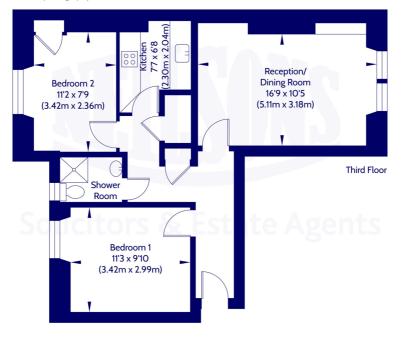

#### Location

The property is located within the sought-after area of Polwarth, located approx. 1.5 miles south-west of the City Centre. Excellent amenities can be found a short walk away from the property in Bruntsfield, with Morningside and Gorgie also within close proximity. The Union Canal offers pleasant walks along to Harrison Park and Edinburgh Quay and for more green space, Bruntsfield Links are a ten-minute walk away. Fountain Park Leisure Complex is a short walk from the property offering a Gym, Cineworld, Ten Pin bowling and bars/ restaurants. Edinburgh Napier University is close by, as well as an excellent bus service providing access to the City Centre and many parts of Edinburgh. Excellent schooling can be found within the vicinity at all levels. Approx. Internal Area 55.45 Sq M / 597 Sq Ft. Not to scale. For identification only. © www.planography.co.uk 2023