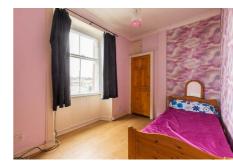

### Description

Internally, the property does require modernisation and improvement throughout, while briefly comprising of; welcoming entrance hallway with two separate cupboards for storage, bright and airy lounge/diner with a gas fireplace, views of Corstorphine Hill and stylish cornicing, fully-fitted kitchen with a range of base and wall mounted units, tiling in splash areas as well as an integrated gas hob, oven and extractor hood, two wellproportioned double bedrooms with picturesque views of The Pentland Hills and ample room for freestanding furniture and different configurations, and a partiallytiled shower room suite with a corner cubicle.