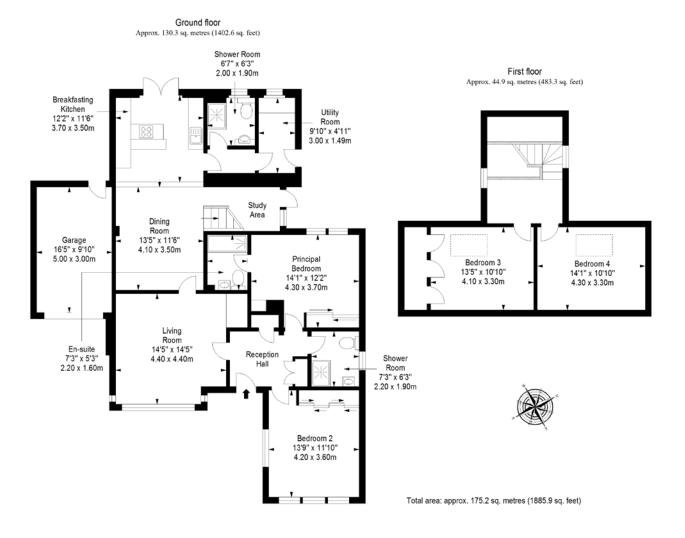

## Floorplan

WWW.VMH.CO.UK Registered Office: 8 Sibbald Walk, Edinburgh, EH8 8FT T: 0131 622 2626 F: 0131 622 26267 E: property@vmh.co.uk DX: 552210, Edinburgh 68

The dimensions provided are for illustration purposes only; detailed measurements should be taken personally. No documentation will be exhibited in respect of the compliance or otherwise of replacement windows. Although every attempt has been taken to ensure accuracy, the details within the brochure are not guaranteed or warranted and will not form part of any future contract to buy.