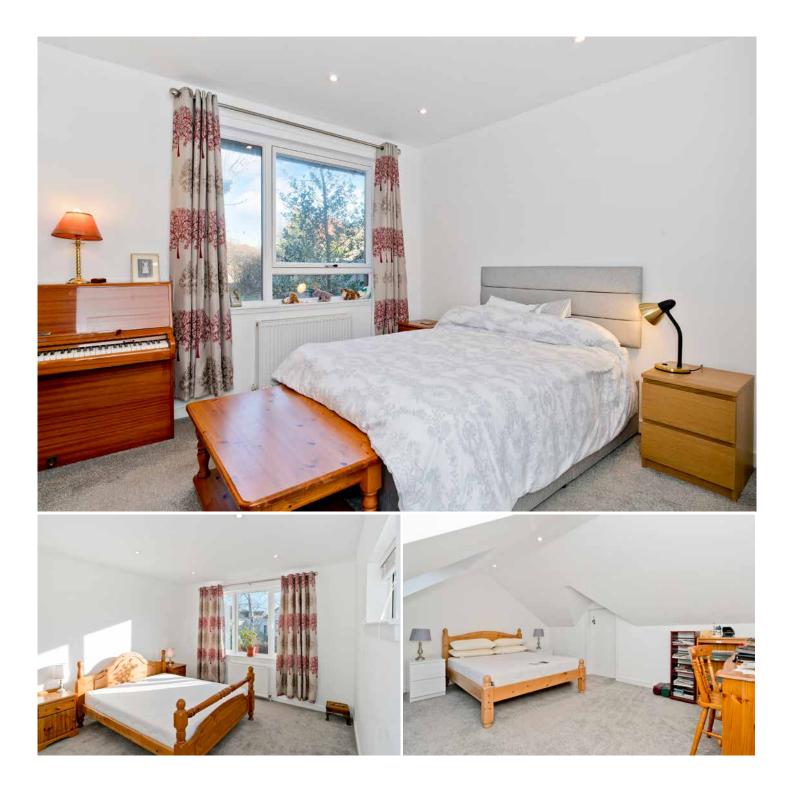

## Property Summary

Positioned in the desirable coastal suburb of Cramond, a short stroll from the beach, this generous detached twostorey home enjoys light and airy versatile interiors with tastefully muted décor and includes living room an adjoining breakfasting kitchen and dining room, a study area, four double bedrooms, and three shower rooms. The delightful property is accompanied by mature gardens, a private driveway, and an attached single garage.

## Features

- Desirable coastal suburb
- Airy modern interiors
- Traditional detached two-storey house
- Entrance hall with storage
- Bright living room
- Stylish kitchen with breakfasting & dining areas
- Principal bedroom with storage & en-suite shower room
- 3 Further double bedrooms (2 with storage)
- 2 Further shower rooms
- Internal hall with study area
- Handy utility room
- Mature front & rear gardens
- Generous private driveway
- Attached single garage
- GCH, solar panels & DG