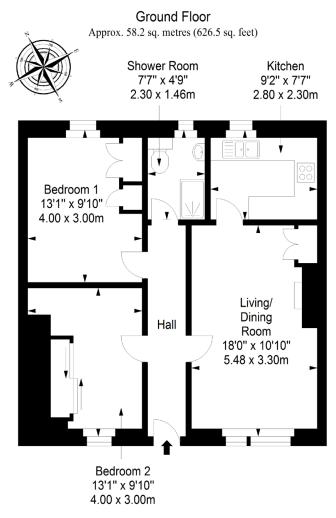

er room, as well as a private, low-maintenance front garden, access to a shared garden, and unrestricted on-street parking.

Extras: all fitted floor coverings, window coverings, light fittings, and integrated kitchen appliances will be included in the sale.

### Features

- Lower villa in Chesser with attractive, modern interiors
- Welcoming entrance hallway
- Generous and elegant living room with fireplace
- Modern kitchen
- Two double bedrooms with storage
- Contemporary shower room
- Private, low-maintenance front garden
- Access to a communal garden
- Unrestricted on-street parking
- Gas central heating and double glazing
- EPC Rating C





# "Generous and elegant living room with fireplace"









### "Lower villa in Chesser with attractive, modern interiors"







## Floorplan



Total area: approx. 58.2 sq. metres (626.5 sq. feet)

#### .EGAL OFFICE: 89-91 Morrison Street, Edinburgh, EH3 8BU )131 337 7771 vww.clancys-solicitors.co.uk

OnTheMarket.com 6spc Zoopla

#### DISCLAIMER

These particulars are intended to give a tair description of the property but their accuracy cannot be guaranteed, and they do not constitute or form part of an offer of contract. Intending purchasers must rely on their own inspection of the property. None of the above appliances/services have been tested by ourselves. We recommend purchasers arrange for a qualified person to check all appliances/services before legal commitment. Whils every attempt has been made to ensure the accuracy of the floorplan contained here, measurements of doors, windows, rooms and any other items are approxi