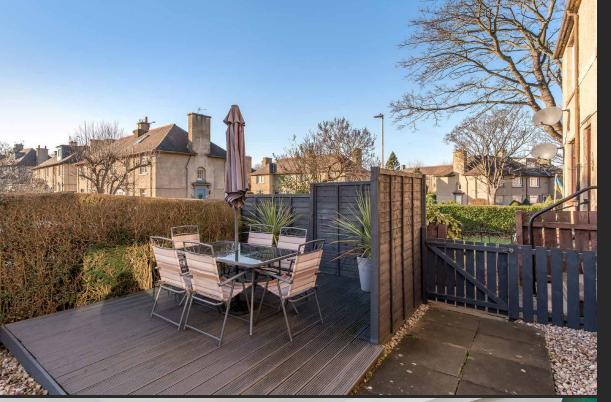

#### 9 Hutchison Loan

This main-door lower villa in the Chesser area of the city enjoys well-presented interiors, two bedrooms, a generous reception room, a modern kitchen, and a contemporary shower room, as well as a private, low-maintenance front garden, access to a shared garden, and unrestricted on-street parking.

### Features

- Lower villa in Chesser with attractive, modern interiors
- Welcoming entrance hallway
- Generous and elegant living room with fireplace
- Modern kitchen
- Two double bedrooms with storage
- Contemporary shower room
- Private, low-maintenance front garden
- Access to a communal garden
- Unrestricted on-street parking
- Gas central heating and double glazing
- EPC Rating C