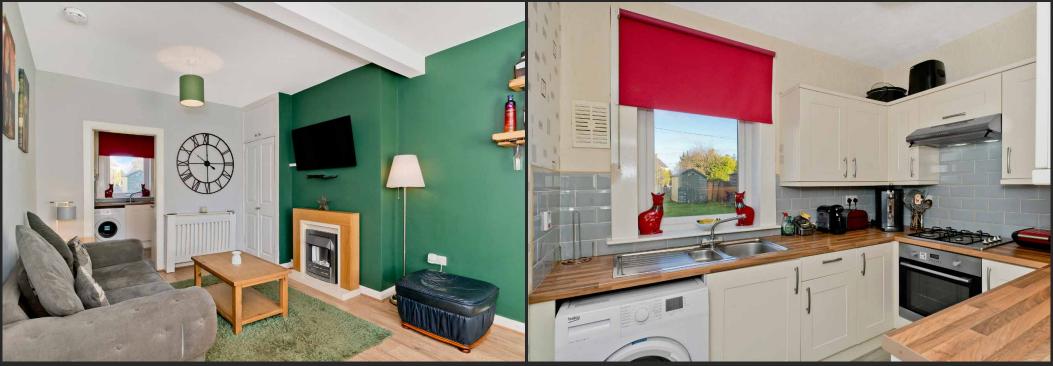

### Features

- Lower villa in Chesser with attractive, modern interiors
- Welcoming entrance hallway
- Generous and elegant living room with fireplace
- Modern kitchen
- Two double bedrooms with storage
- Contemporary shower room
- Private, low-maintenance front garden
- Access to a communal garden
- Unrestricted on-street parking
- Gas central heating and double glazing
- EPC Rating C

# "Generous and elegant living room with fireplace"

### "Lower villa in Chesser with attractive, modern interiors"