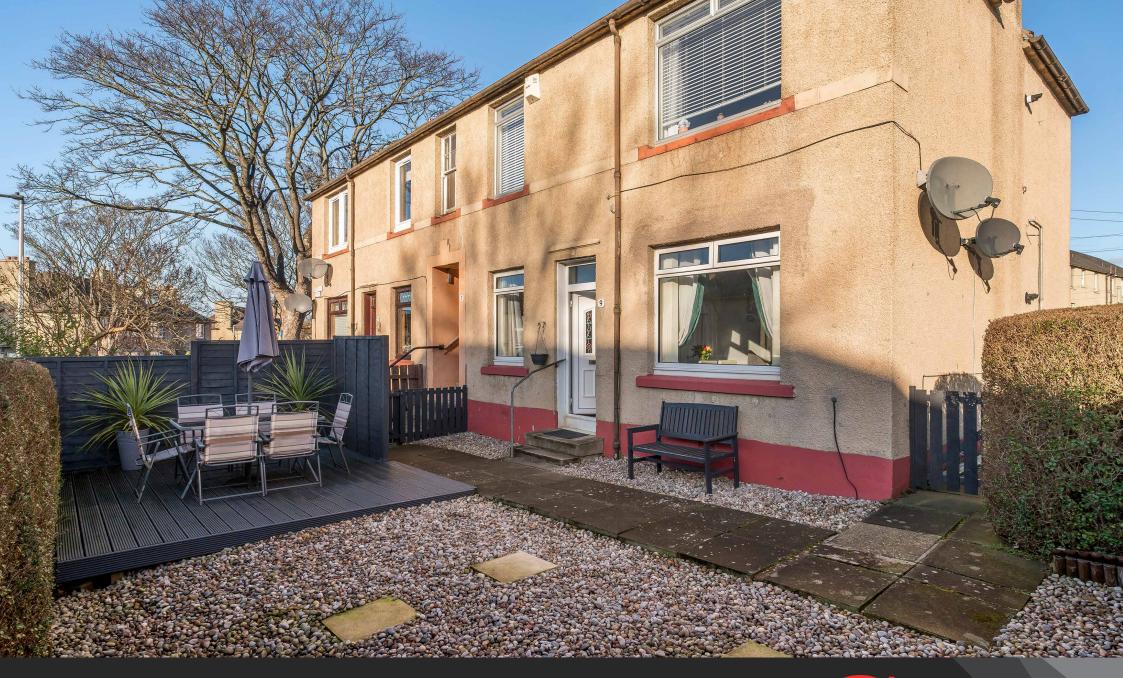

#### 9 Hutchison Loan

This main-door lower villa in the Chesser area of the city enjoys well-presented interiors, two bedrooms, a generous reception room, a modern kitchen, and a contemporary shower room, as well as a private, low-maintenance front garden, access to a shared garden, and unrestricted on-street parking.

### Features

- Lower villa in Chesser with attractive, modern interiors
- Welcoming entrance hallway
- Generous and elegant living room with fireplace
- Modern kitchen
- Two double bedrooms with storage
- Contemporary shower room
- Private, low-maintenance front garden
- Access to a communal garden
- Unrestricted on-street parking
- Gas central heating and double glazing
- EPC Rating C